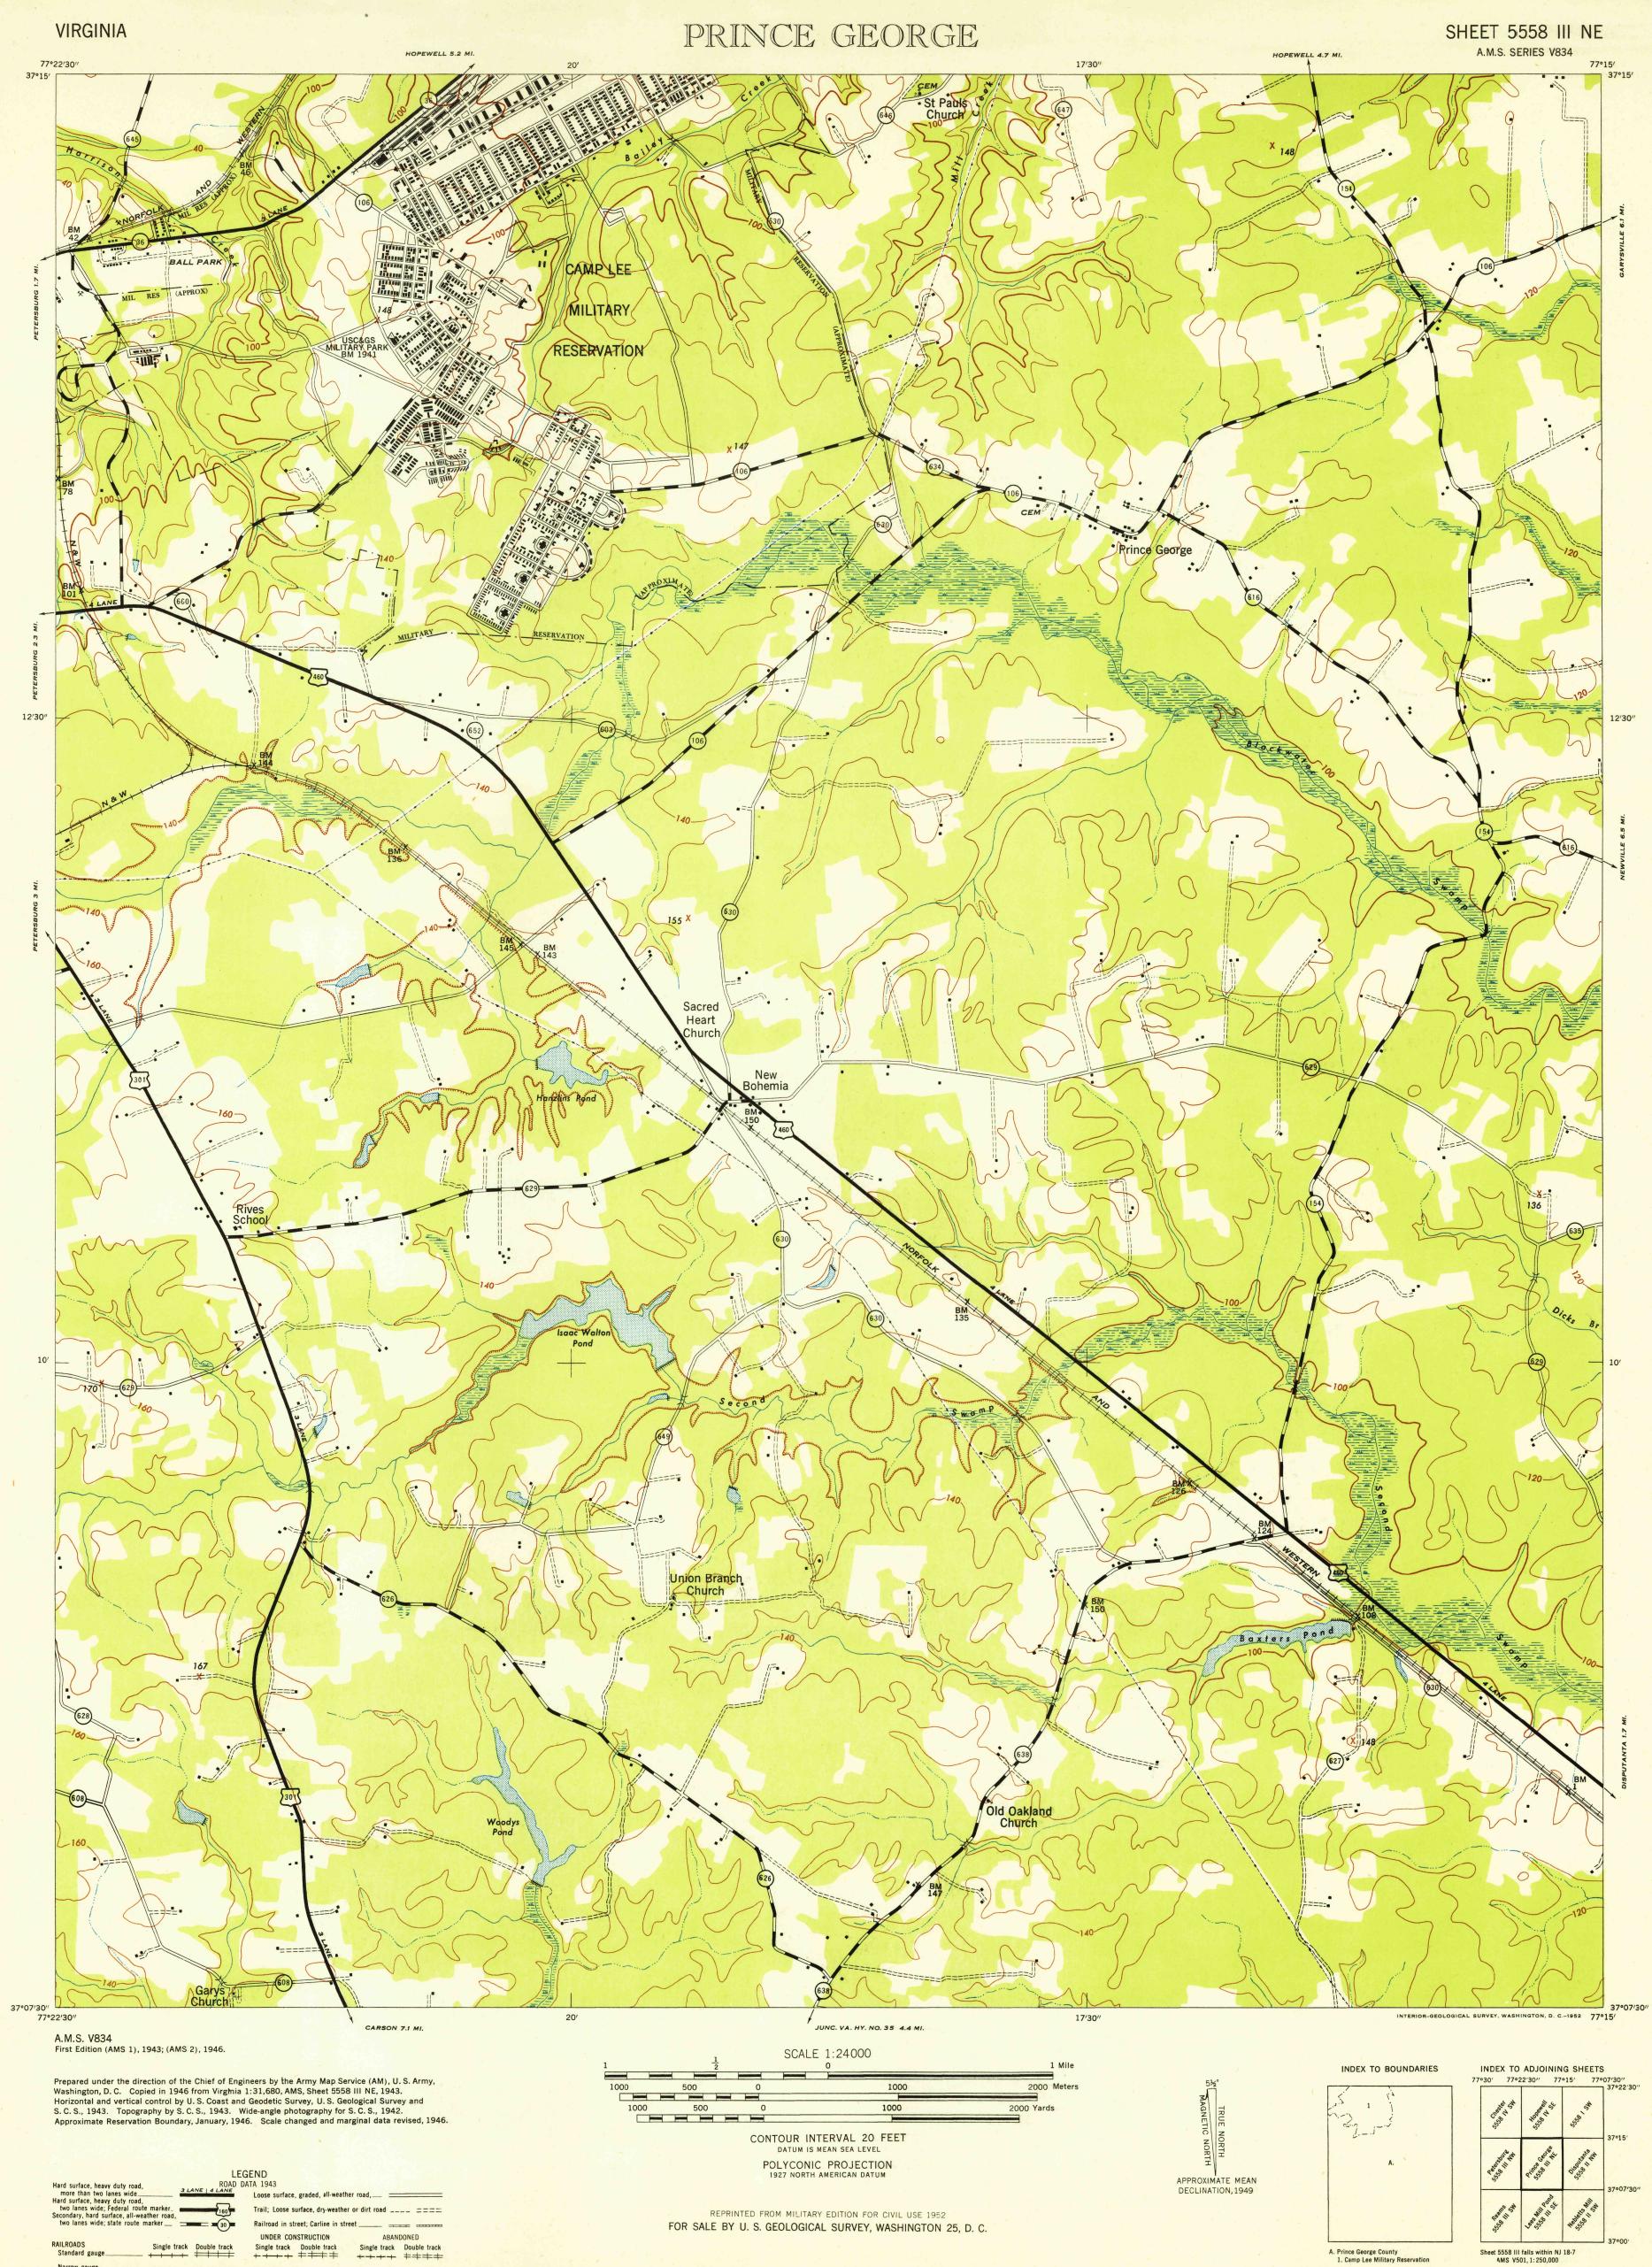

Single track Narrow gauge \_ Single track carline \_\_\_\_ Double track carline \_\_\_\_\_ -----BOUNDARIES \* ONDANDLIS \_\_\_\_\_ Mine \_\_\_ Intermittent lake International State \_\_ \_\_\_\_\_ Triangulation station \_\_ 🛆 Intermittent stream \_\_\_\_ County (with monument) \_\_\_\_\_ Bench mark \_\_ Dam \_\_\_\_ \_\_\_ X Township Rapids; Falls \_\_\_\_ ----Reservation -----Large rapids and falls \_ Military reservation \_\_\_\_\_\_MIL RES Swamp, marsh \_ \* School; Church \_\_\_\_ Rocks, awash at low tide \* \* + Cemetery \_\_\_\_ Wharf, pier \_\_\_ L..... Churchyard \_\_\_\_\_ 1 Man-made shoreline \_\_\_\_