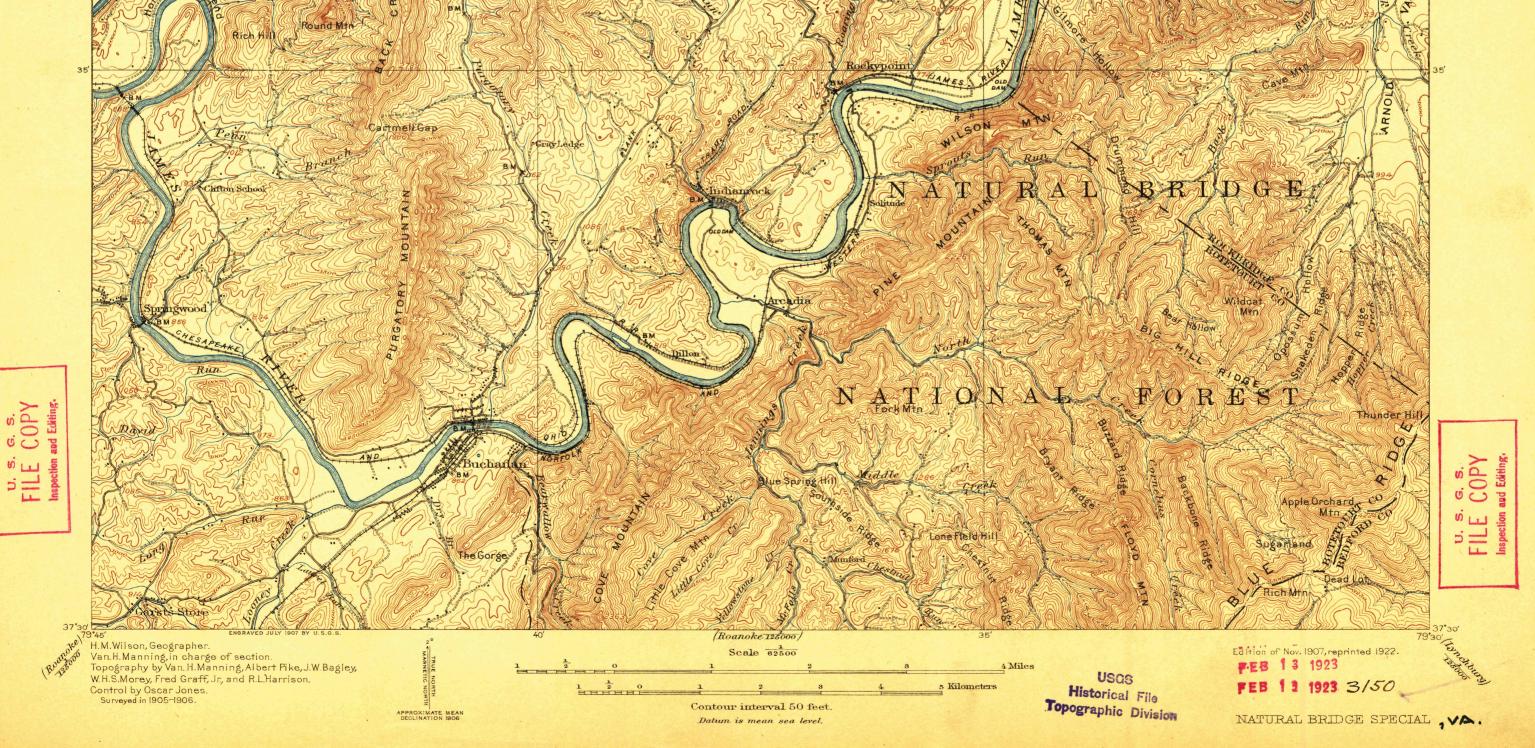

DEPARTMENT OF THE INTERIOR ALBERT B. FALL, SECRETARY 1. Bridgel U.S. GEOLOGICAL SURVEY GEORGE OTIS SMITH, DIRECTOR 79°4 37°45'

Rocky

VSD

Dente Cam

Mt Ben Lyn Church

Galyn behoel

VIRGINIA NATURAL BRIDGE SPECIAL MAP