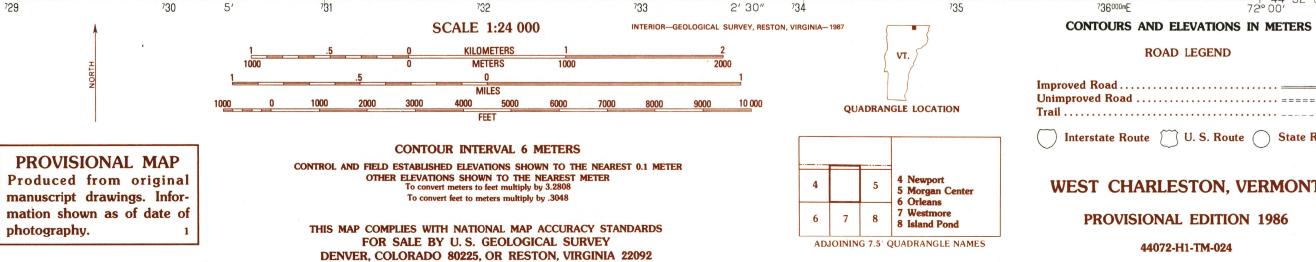

| PRODUCED BY THE UNITED STATES GEOLOGICAL SURVEY                |                                                                                                       |
|----------------------------------------------------------------|-------------------------------------------------------------------------------------------------------|
| CONTROL BY USGS, NOS/NOAA, AND INTERNATIONAL BDY COMMISSION    |                                                                                                       |
| COMPILED FROM AERIAL PHOTOGRAPHS TAKEN                         |                                                                                                       |
| FIELD CHECKED                                                  |                                                                                                       |
|                                                                |                                                                                                       |
|                                                                |                                                                                                       |
|                                                                |                                                                                                       |
|                                                                |                                                                                                       |
|                                                                |                                                                                                       |
|                                                                |                                                                                                       |
|                                                                |                                                                                                       |
| HORIZONTAL DATUM                                               |                                                                                                       |
| To place on the predicted North American Datum 1983,           |                                                                                                       |
|                                                                |                                                                                                       |
|                                                                |                                                                                                       |
| (1 meter south and 37 meters west)                             |                                                                                                       |
| There may be private inholdings within the boundaries of any   |                                                                                                       |
| Enderal or State reconvertions shown on this man               |                                                                                                       |
|                                                                |                                                                                                       |
| No distinction made between houses, barns, and other buildings |                                                                                                       |
|                                                                |                                                                                                       |
|                                                                | CONTROL BY USGS, NOS/NOAA, AND INTERNATIONAL BDY COMMISSION<br>COMPILED FROM AERIAL PHOTOGRAPHS TAKEN |