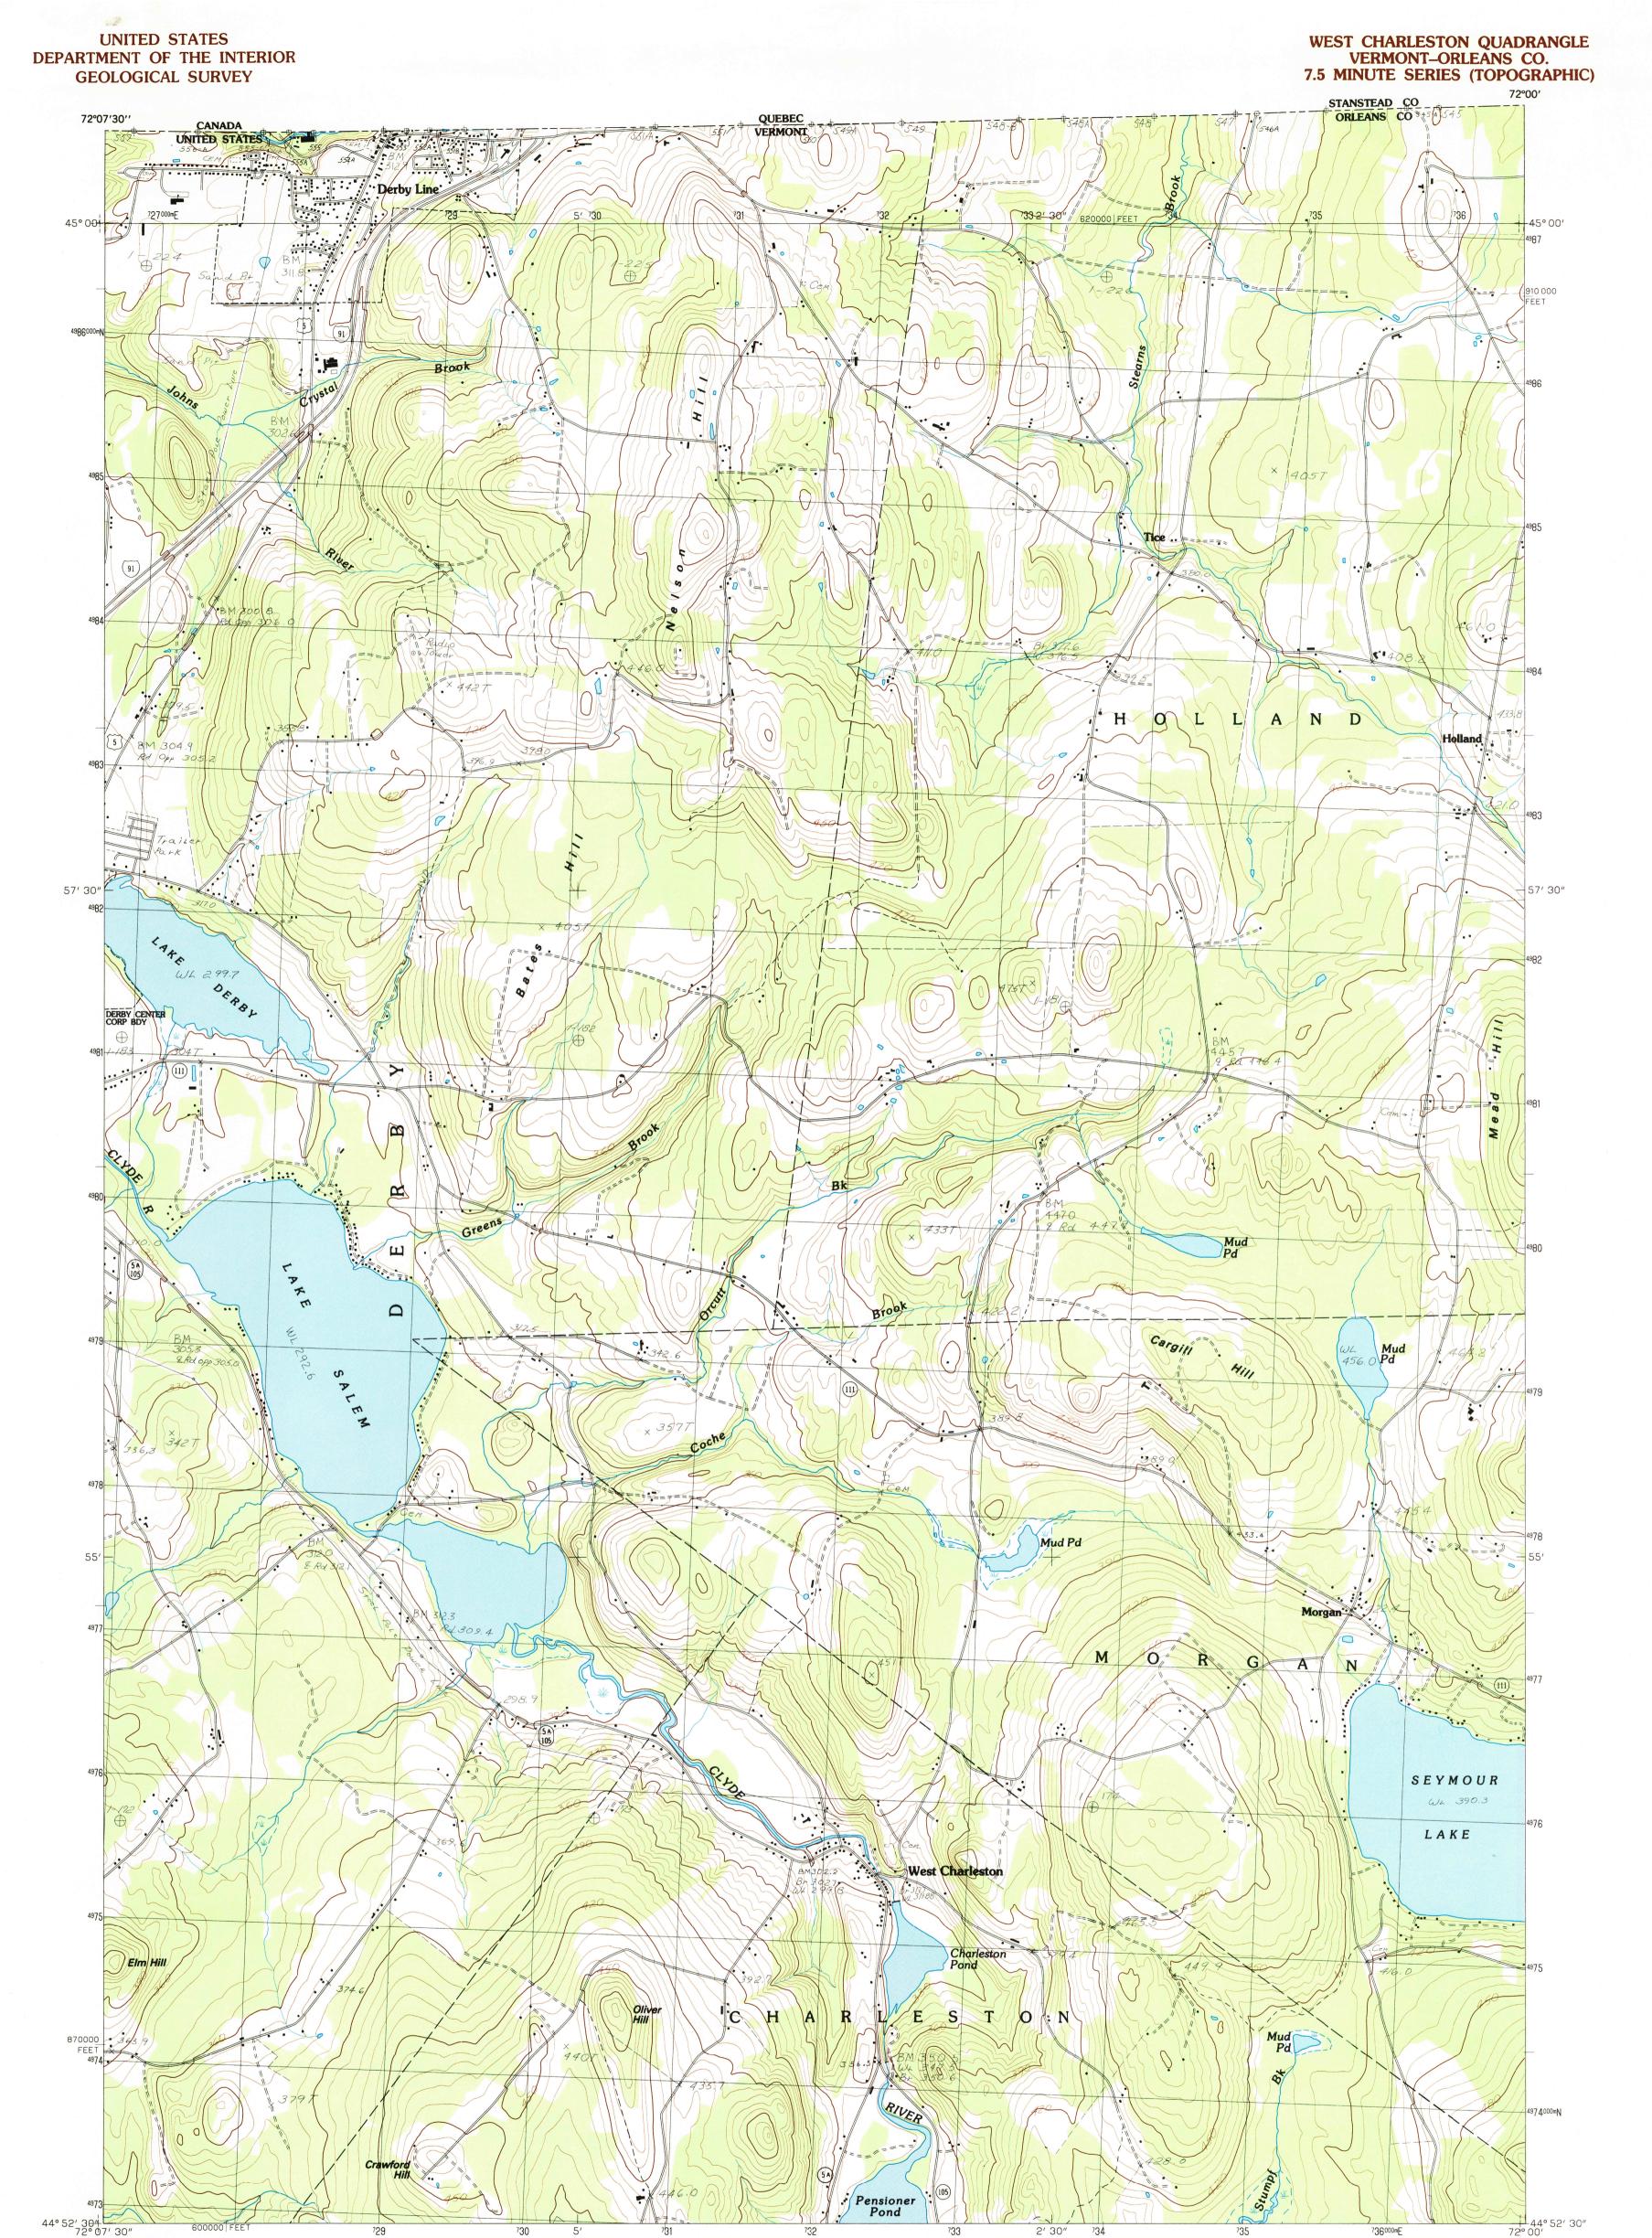

| PRODUCED BY THE UNITED STATES GEOLOGICAL SURVEY                |                                                                                                       |
|----------------------------------------------------------------|-------------------------------------------------------------------------------------------------------|
| CONTROL BY USGS, NOS/NOAA, AND INTERNATIONAL BDY COMMISSION    |                                                                                                       |
| COMPILED FROM AERIAL PHOTOGRAPHS TAKEN                         |                                                                                                       |
| FIELD CHECKED                                                  |                                                                                                       |
|                                                                |                                                                                                       |
|                                                                |                                                                                                       |
|                                                                |                                                                                                       |
|                                                                |                                                                                                       |
|                                                                |                                                                                                       |
|                                                                |                                                                                                       |
|                                                                |                                                                                                       |
| HORIZONTAL DATUM                                               |                                                                                                       |
| To place on the predicted North American Datum 1983,           |                                                                                                       |
|                                                                |                                                                                                       |
|                                                                |                                                                                                       |
| (1 meter south and 37 meters west)                             |                                                                                                       |
| There may be private inholdings within the boundaries of any   |                                                                                                       |
| Enderal or State reconvertions shown on this man               |                                                                                                       |
|                                                                |                                                                                                       |
| No distinction made between houses, barns, and other buildings |                                                                                                       |
|                                                                |                                                                                                       |
|                                                                | CONTROL BY USGS, NOS/NOAA, AND INTERNATIONAL BDY COMMISSION<br>COMPILED FROM AERIAL PHOTOGRAPHS TAKEN |