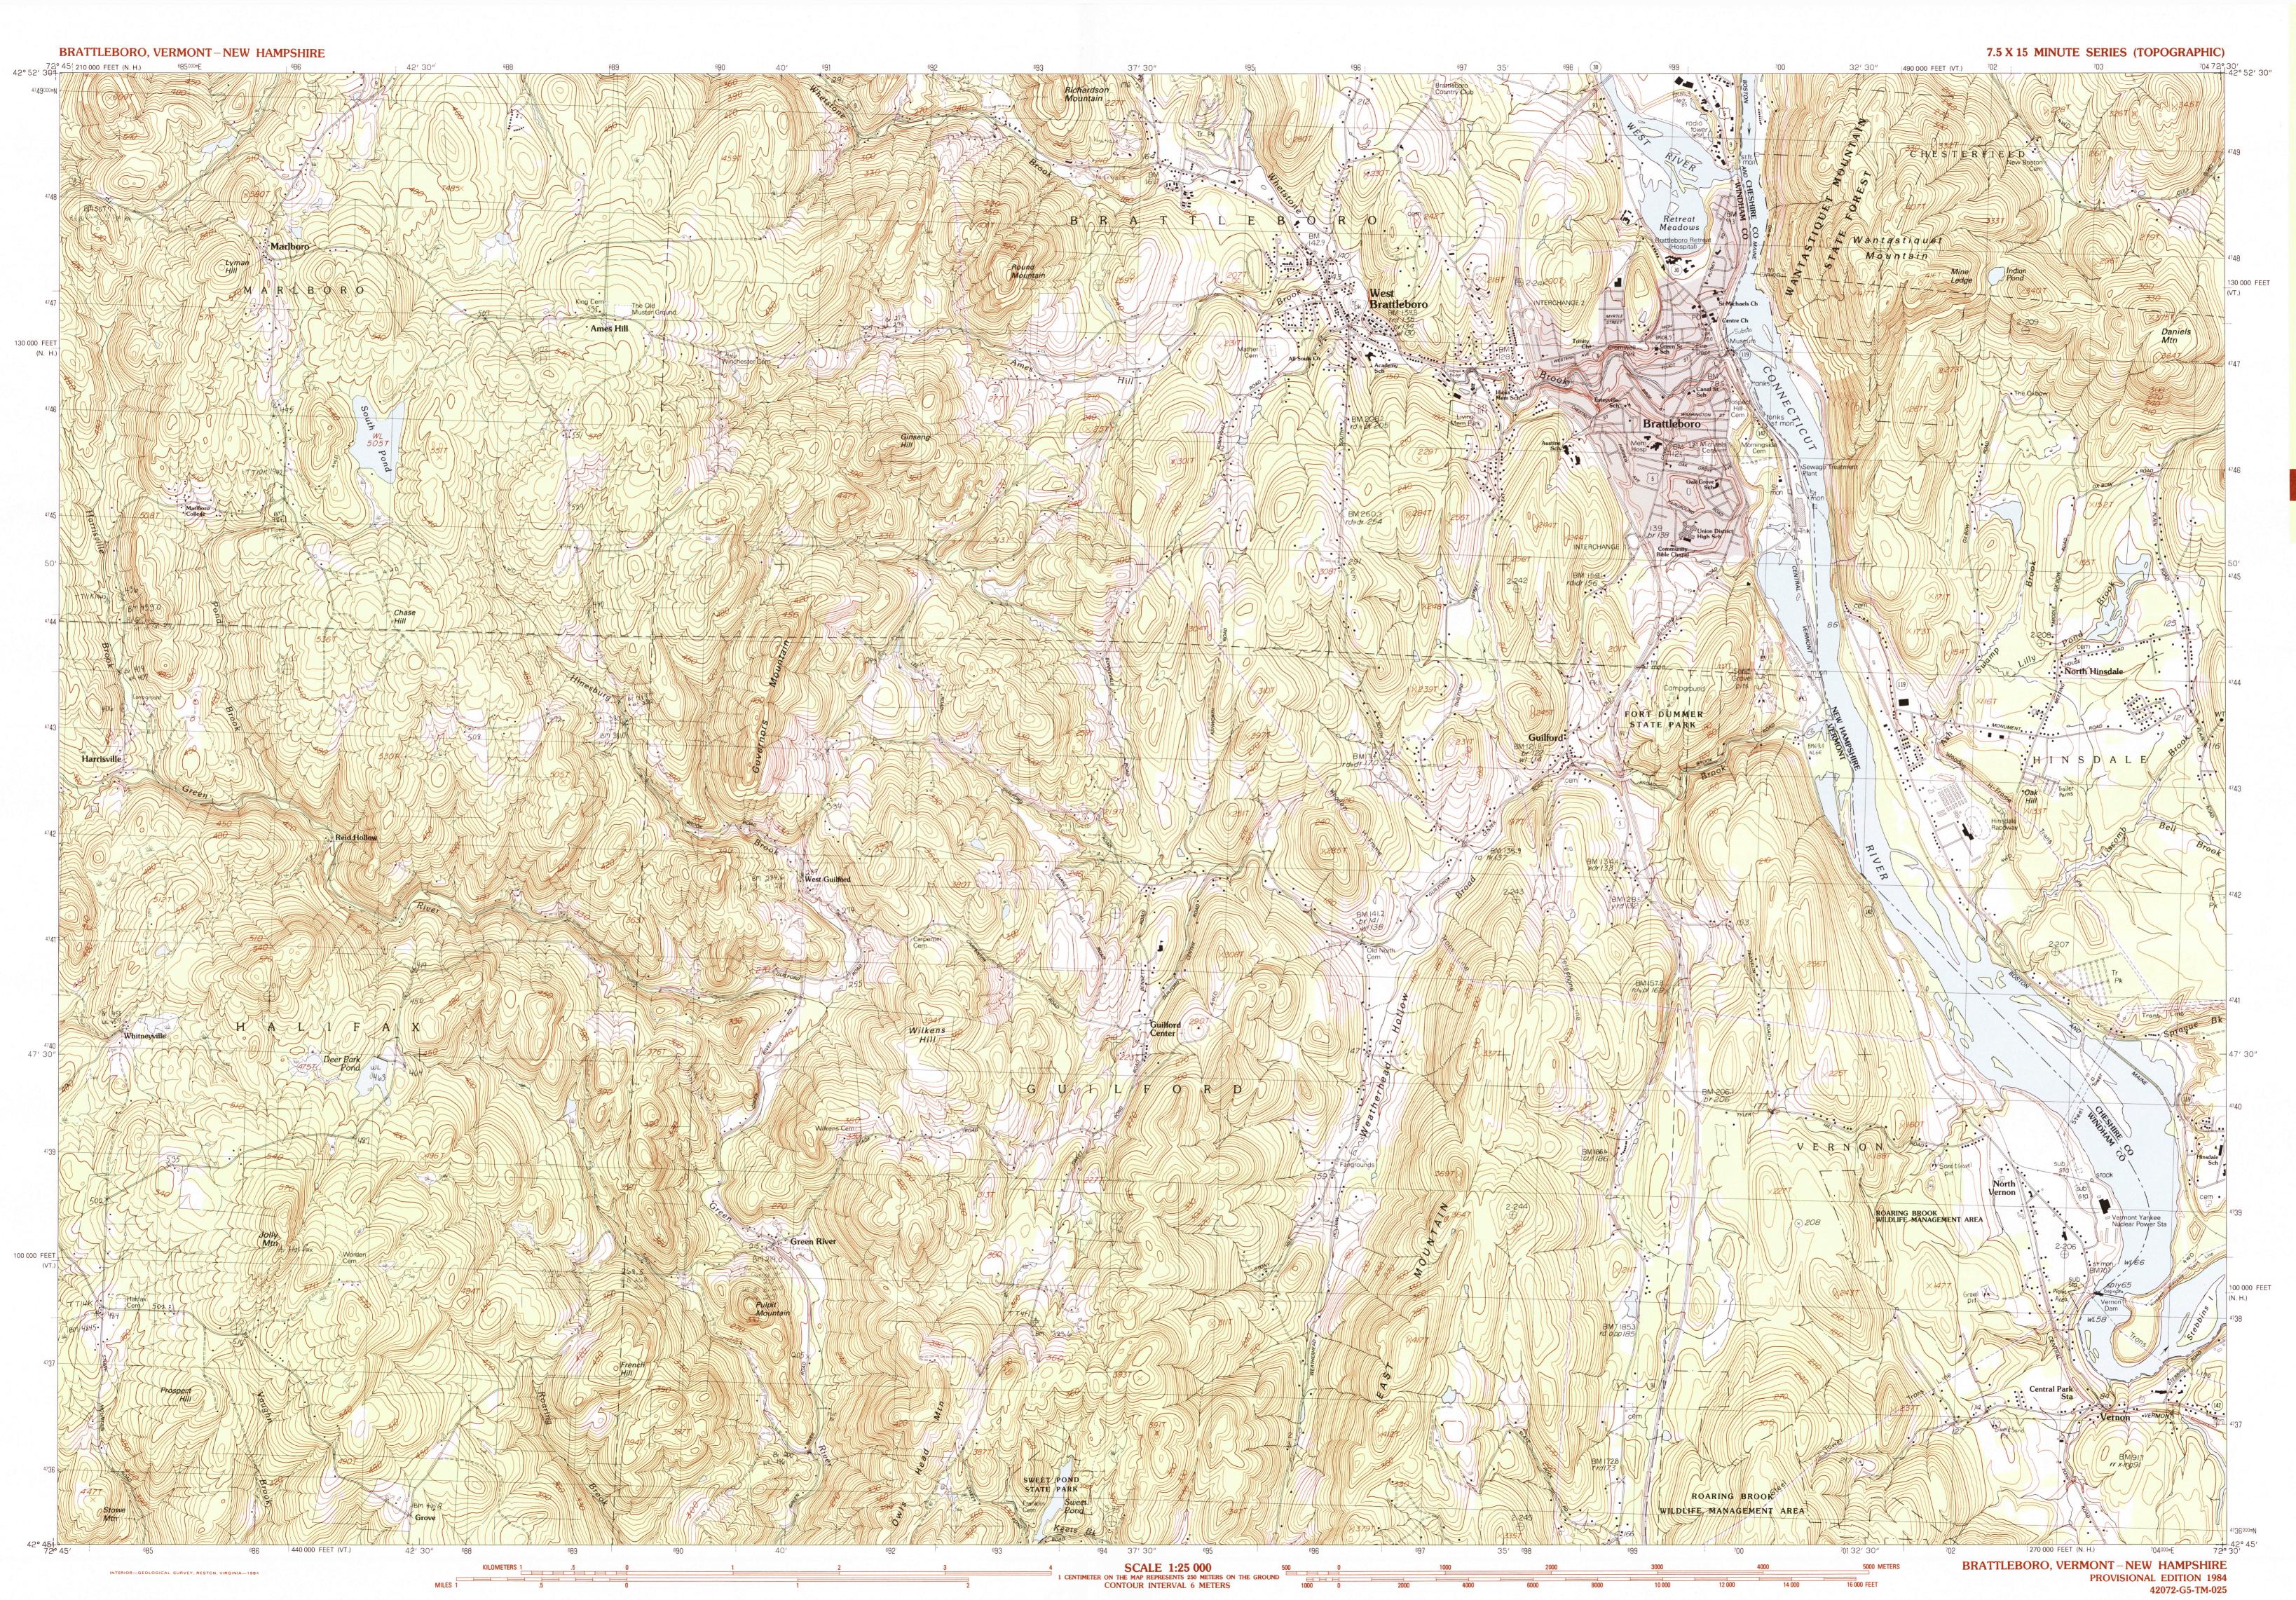

Brattleboro

VERMONT - NEW HAMPSHIRE

42072-G5-TM-025

1:25 000-scale *metric* topographic map

7.5 X 15 MINUTE QUADRANGLE SHOWING

- Contours and elevations
- in meters
- Highways, roads and other manmade structures
- Water features
- Woodland areas
- Geographic names

CONTOUR INTERVAL 6 METERS

CONTROL ELEVATIONS SHOWN TO THE NEAREST 0.1 METER OTHER ELEVATIONS SHOWN TO THE NEAREST METER

THIS MAP COMPLIES WITH NATIONAL MAP ACCURACY STANDARDS

FOR SALE BY U.S. GEOLOGICAL SURVEY DENVER, COLORADO 80225, OR RESTON, VIRGINIA 22092

ROAD LEGEND

PROVISIONAL MAP
Produced from original
manuscript drawings. Information shown as of date of
field check