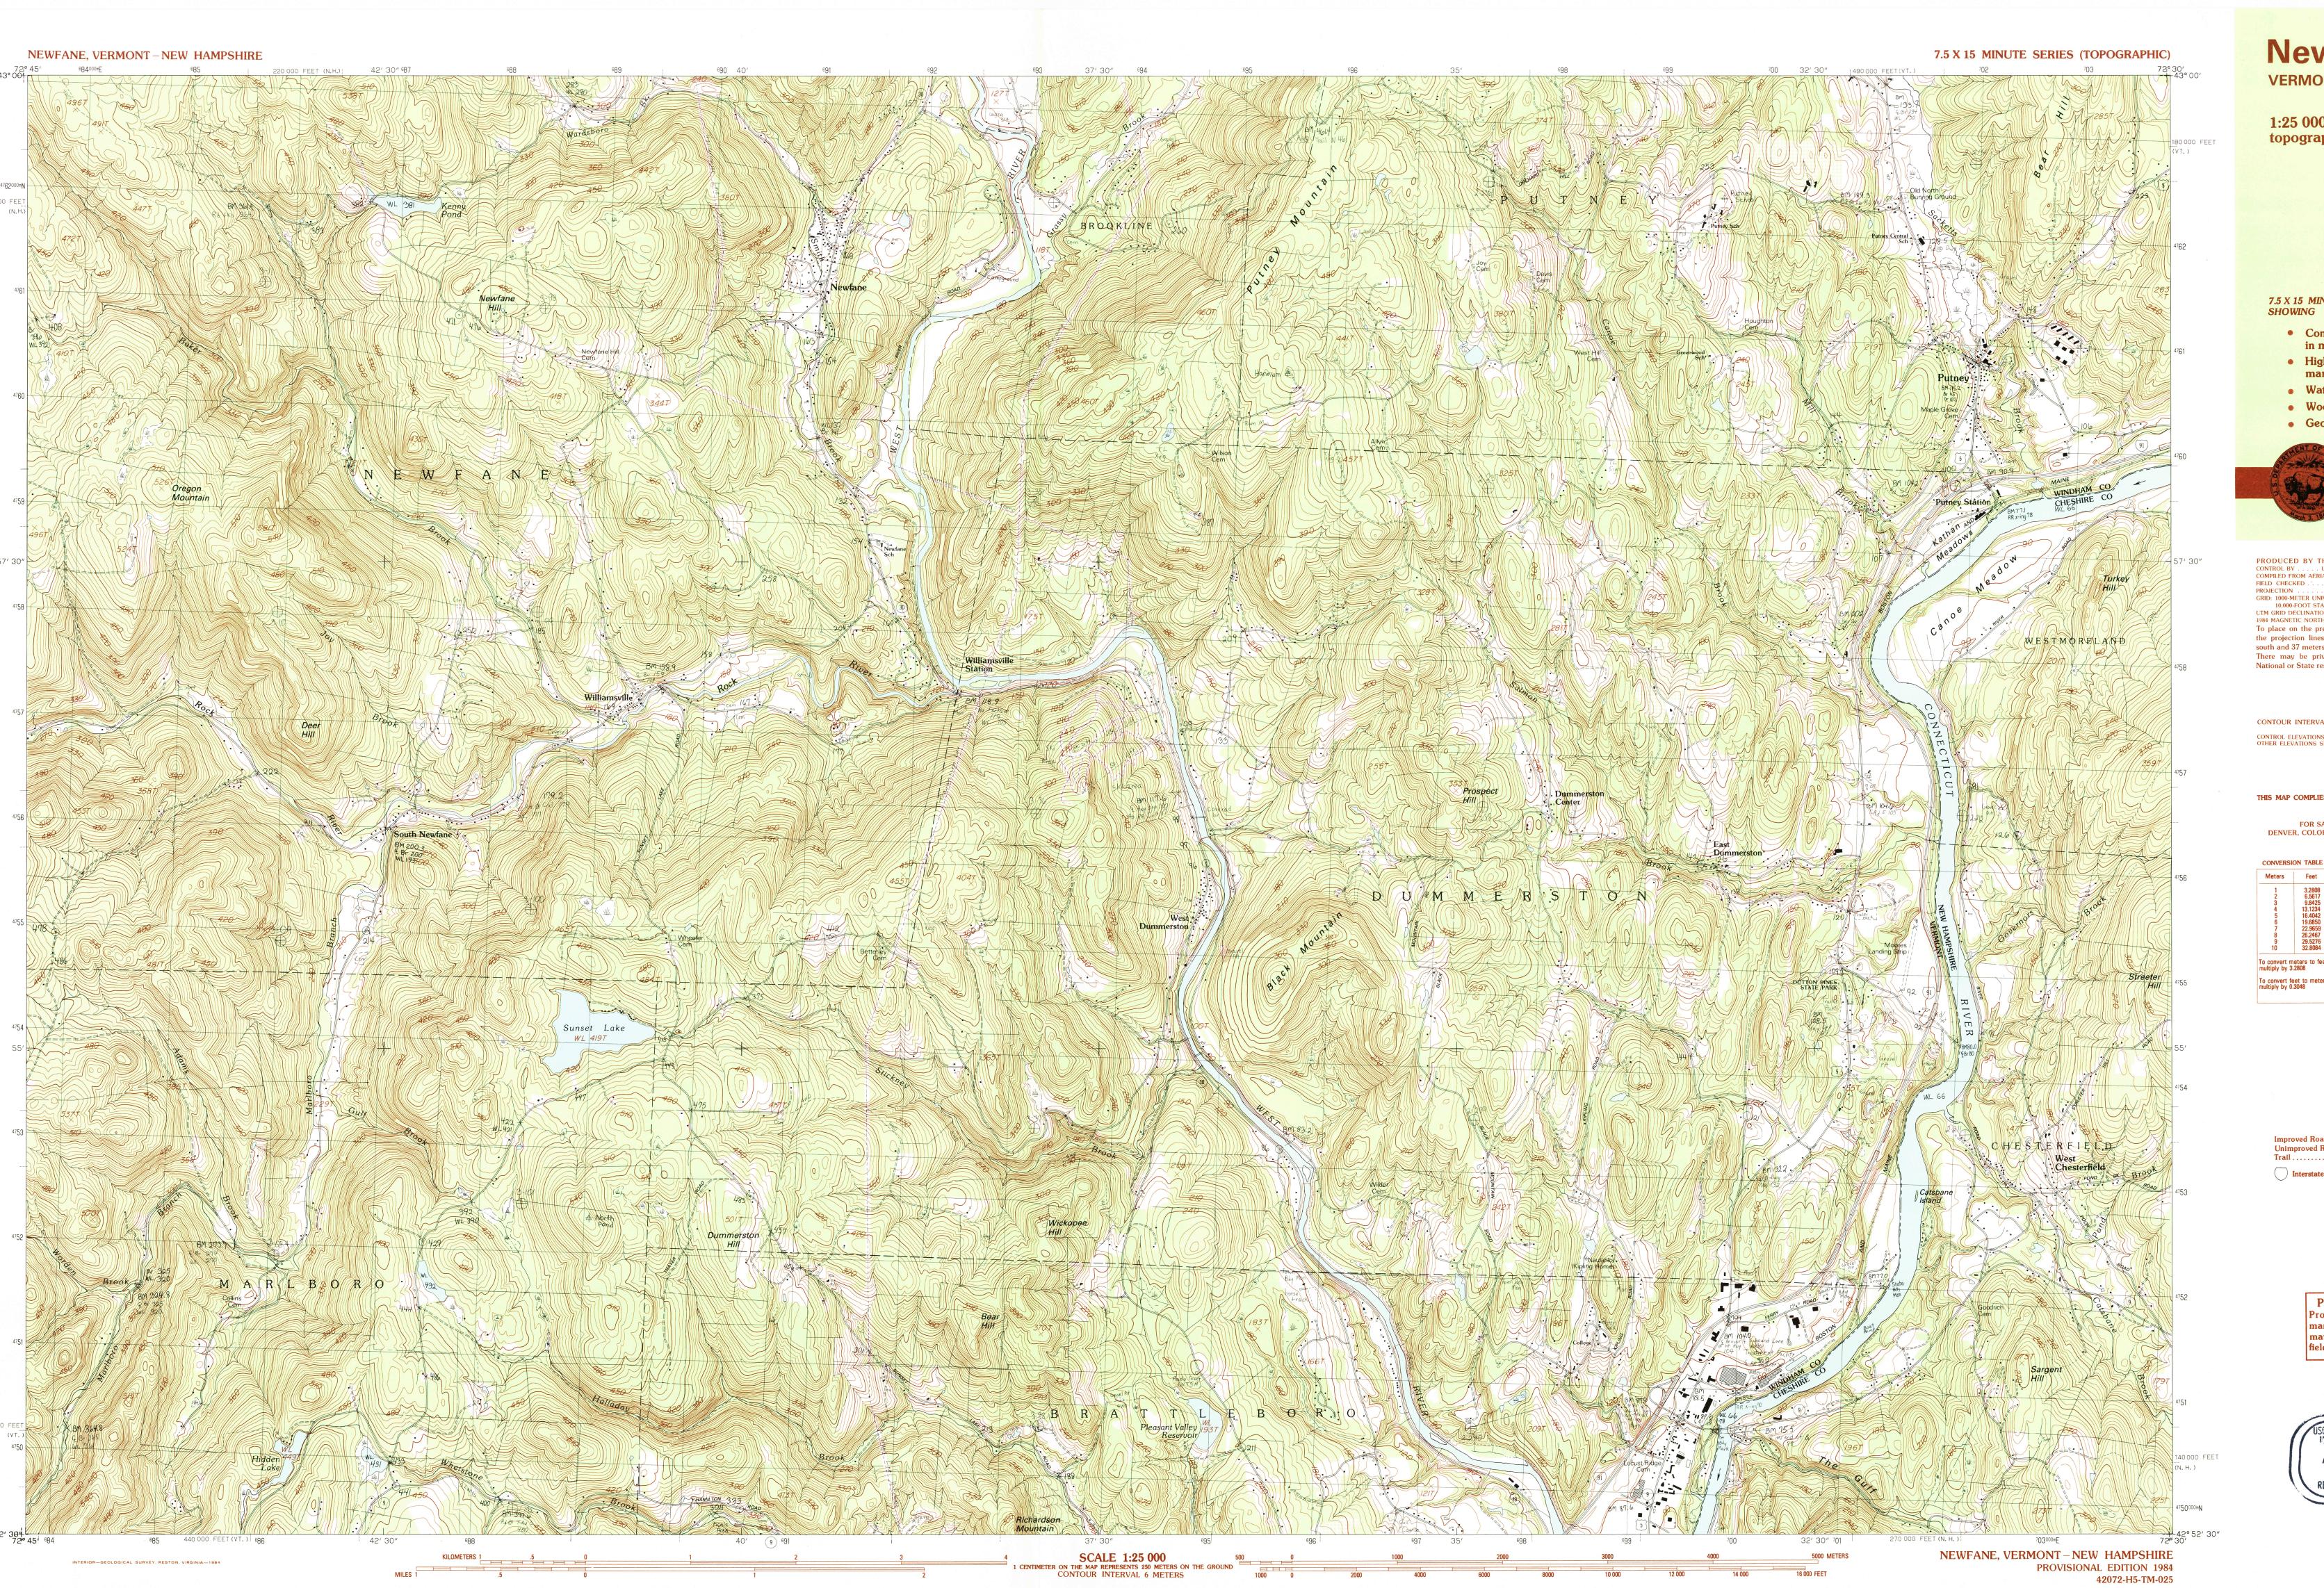

42072-H5-TM-025

Newfane VERMONT-NEW HAMPSHIRE

1:25 000-scale metric topographic map

7.5 X 15 MINUTE QUADRANGLE

in meters

- Contours and elevations
- Highways, roads and other
- manmade structures Water features
- Woodland areas
- Geographic names

PROVISIONAL EDITION 1984

There may be private inholdings within the boundaries of any National or State reservations shown on this map

CONTOUR INTERVAL 6 METERS CONTROL ELEVATIONS SHOWN TO THE NEAREST 0.1 METER OTHER ELEVATIONS SHOWN TO THE NEAREST METER

THIS MAP COMPLIES WITH NATIONAL MAP ACCURACY STANDARDS

FOR SALE BY U.S. GEOLOGICAL SURVEY

DENVER, COLORADO 80225, OR RESTON, VIRGINIA 22092 1 2 3 4 5 6 7 8

To convert feet to meters multiply by 0.3048

Interstate Route U. S. Route State Route