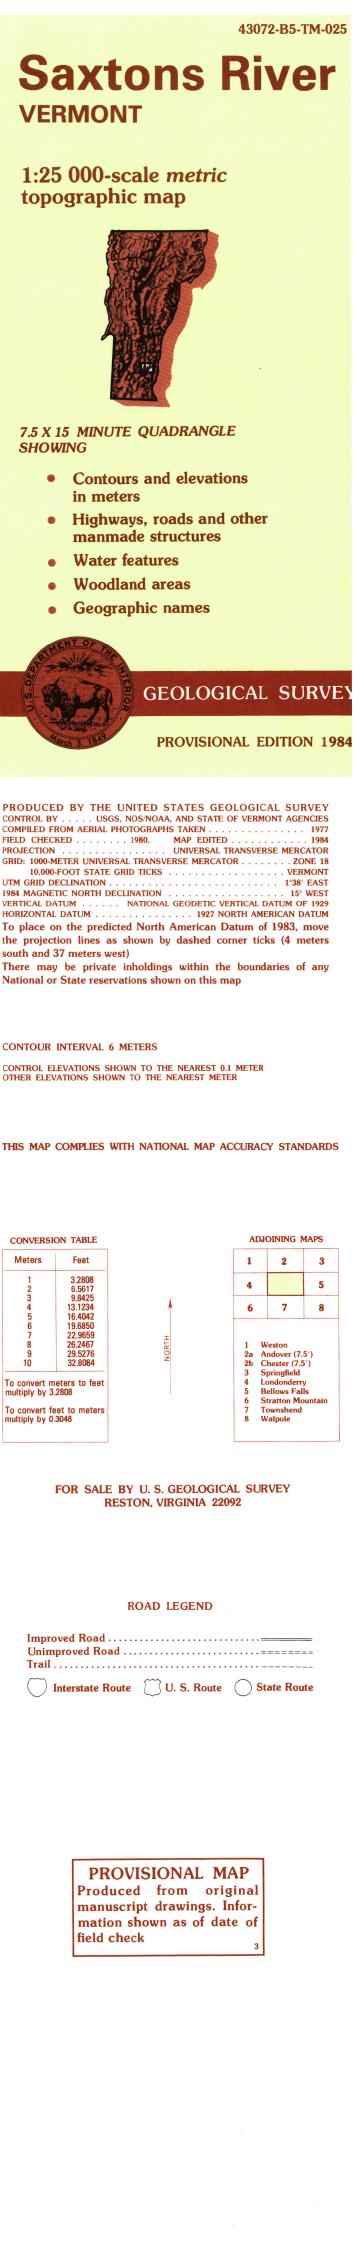

VERMONT 1:25 000-scale metric topographic map 7.5 X 15 MINUTE QUADRANGLE SHOWING Contours and elevations in meters Highways, roads and other manmade structures Water features Woodland areas • Geographic names GEOLOGICAL SURVEY CONTOUR INTERVAL 6 METERS CONTROL ELEVATIONS SHOWN TO THE NEAREST 0.1 METER OTHER ELEVATIONS SHOWN TO THE NEAREST METER THIS MAP COMPLIES WITH NATIONAL MAP ACCURACY STANDARDS CONVERSION TAB 3.2808 6.5617 9.8425 13.1234 16.4042 19.6850 22.9659 26.2467 29.5276 32.8084 To convert meters to feet multiply by 3.2808 To convert feet to meters multiply by 0.3048

## FOR SALE BY U. S. GEOLOGICAL SURVEY RESTON, VIRGINIA 22092

## ROAD LEGEND

Improved Road . Unimproved Road . Trail . . Interstate Route U. S. Route State Route

> PROVISIONAL MAP Produced from original manuscript drawings. Infor-mation shown as of date of field check

43072-B5-TM-025