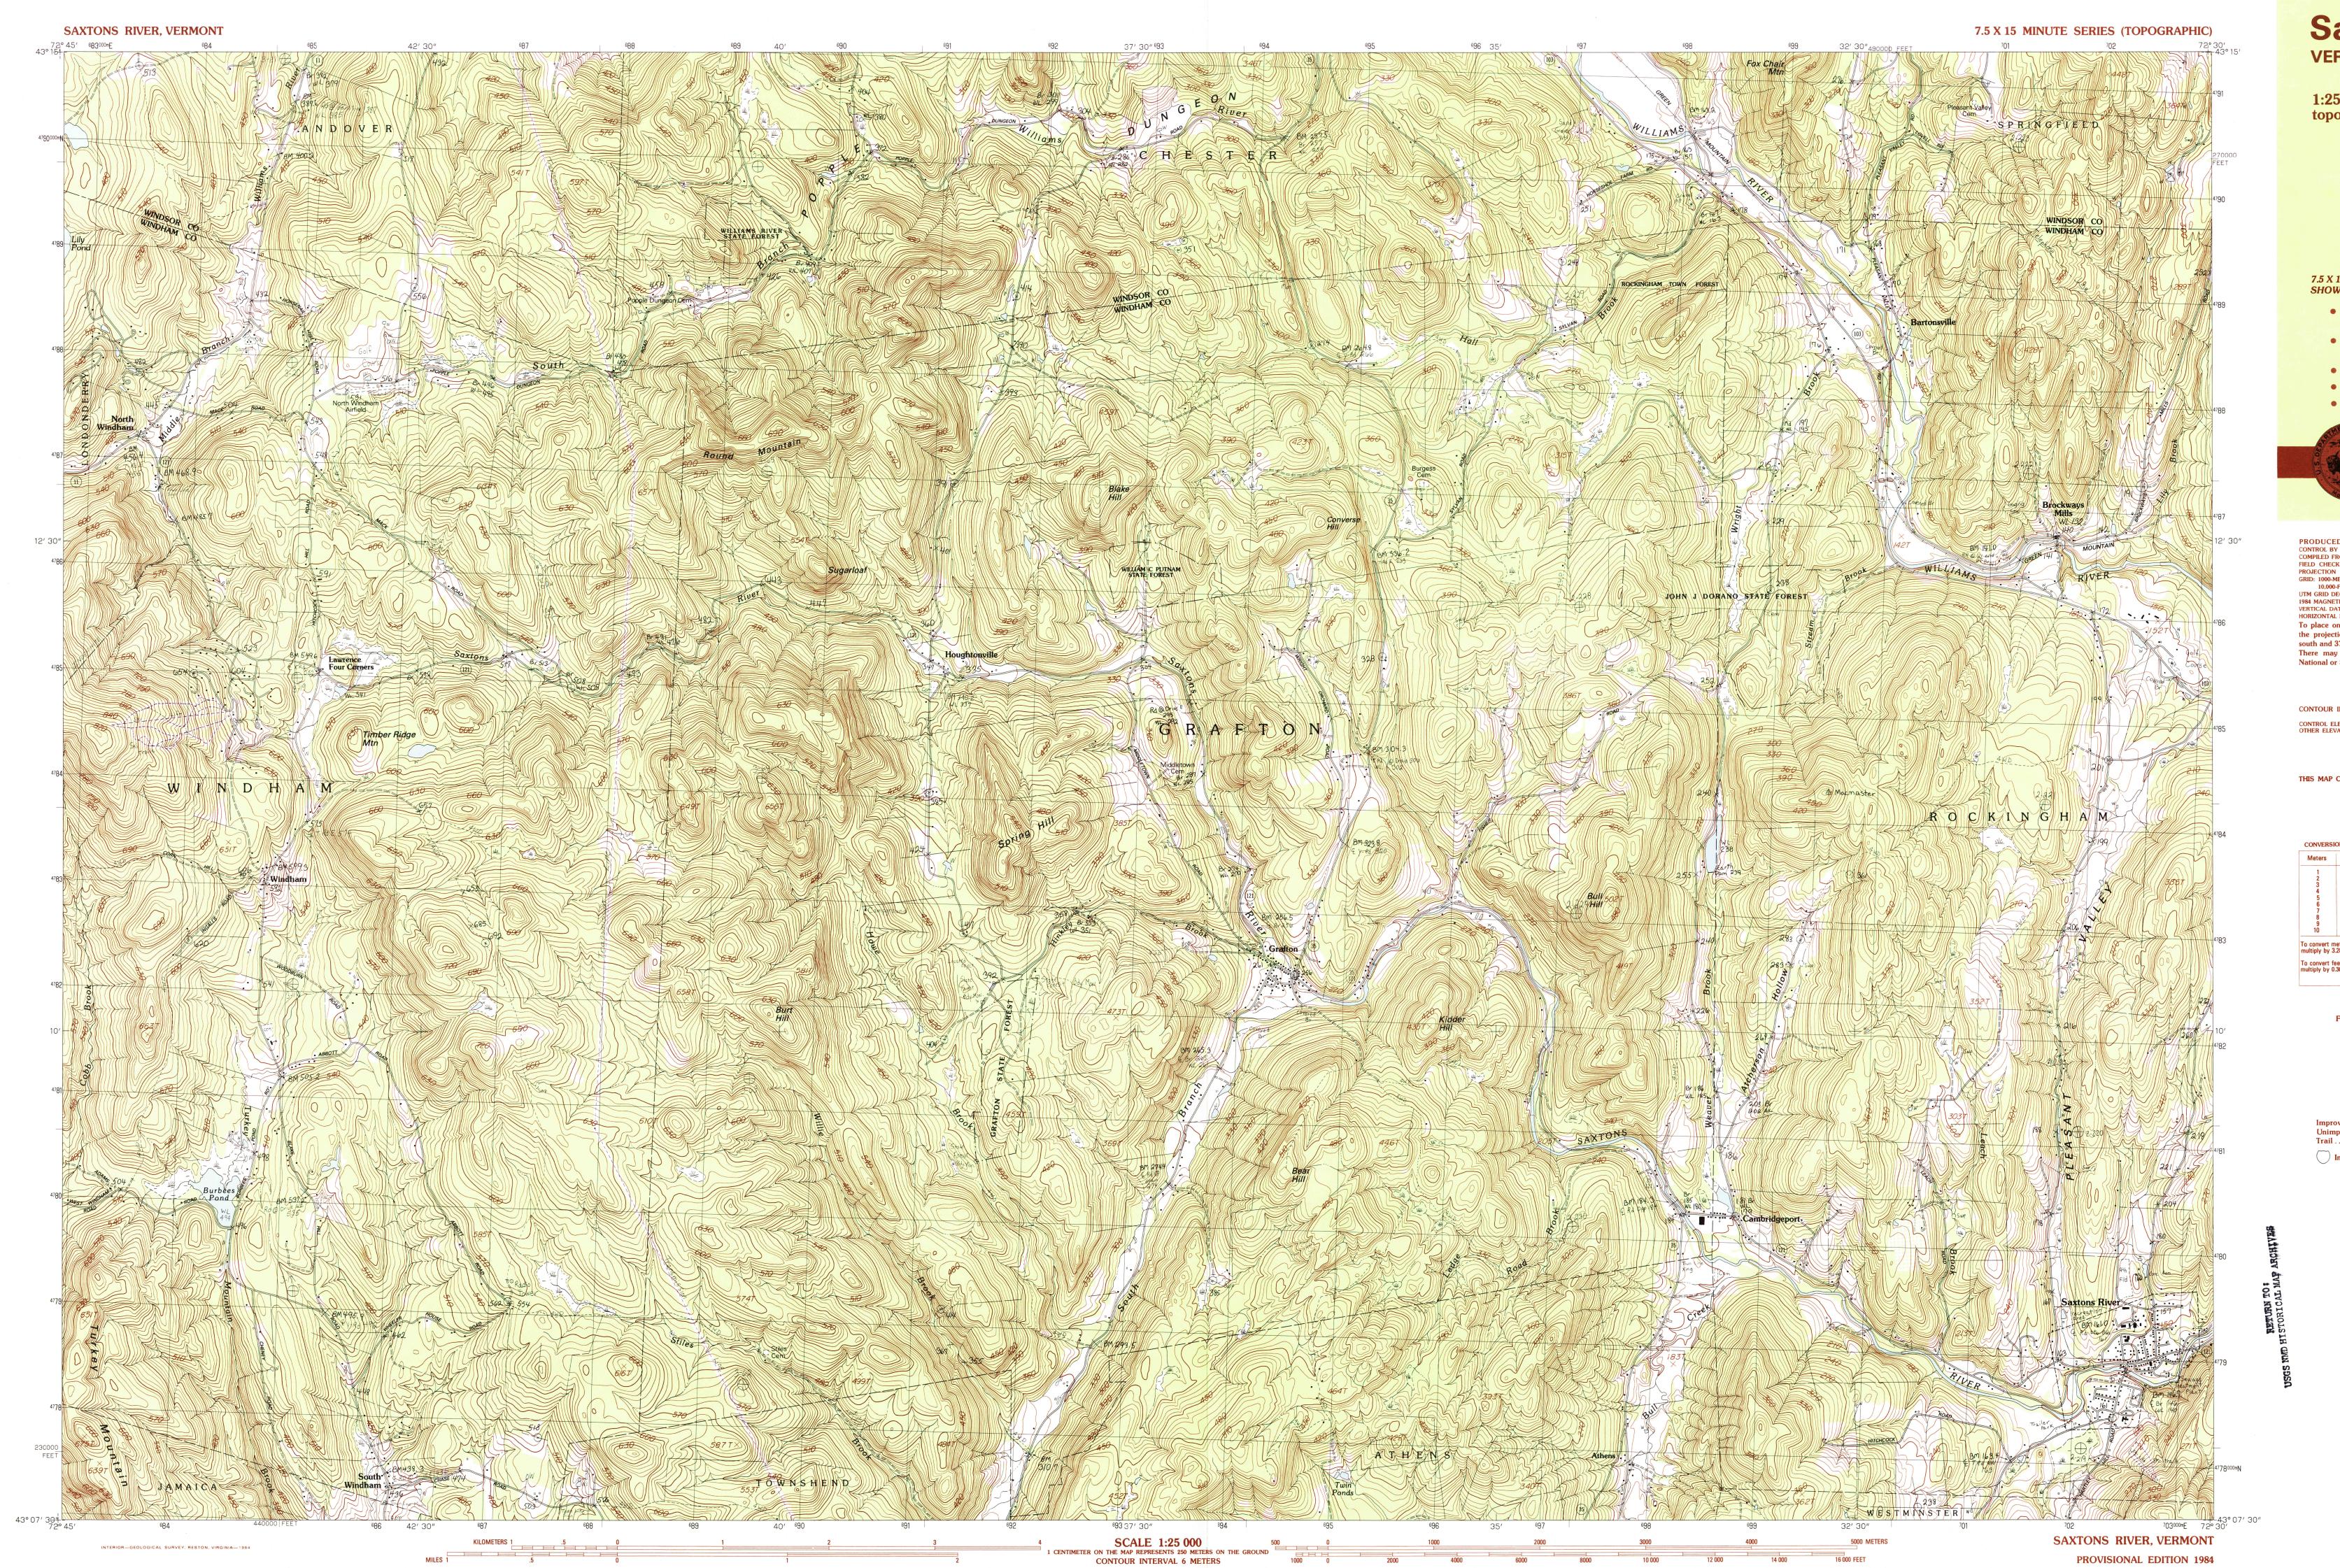

VERMONT 1:25 000-scale metric topographic map 7.5 X 15 MINUTE QUADRANGLE SHOWING Contours and elevations in meters Highways, roads and other manmade structures Water features Woodland areas • Geographic names GEOLOGICAL SURVEY CONTOUR INTERVAL 6 METERS CONTROL ELEVATIONS SHOWN TO THE NEAREST 0.1 METER OTHER ELEVATIONS SHOWN TO THE NEAREST METER THIS MAP COMPLIES WITH NATIONAL MAP ACCURACY STANDARDS CONVERSION TAB 3.2808 6.5617 9.8425 13.1234 16.4042 19.6850 22.9659 26.2467 29.5276 32.8084 To convert meters to feet multiply by 3.2808 To convert feet to meters multiply by 0.3048

## ROAD LEGEND

Improved Road . Unimproved Road . Trail . . Interstate Route U. S. Route State Route

> PROVISIONAL MAP Produced from original manuscript drawings. Infor-mation shown as of date of field check