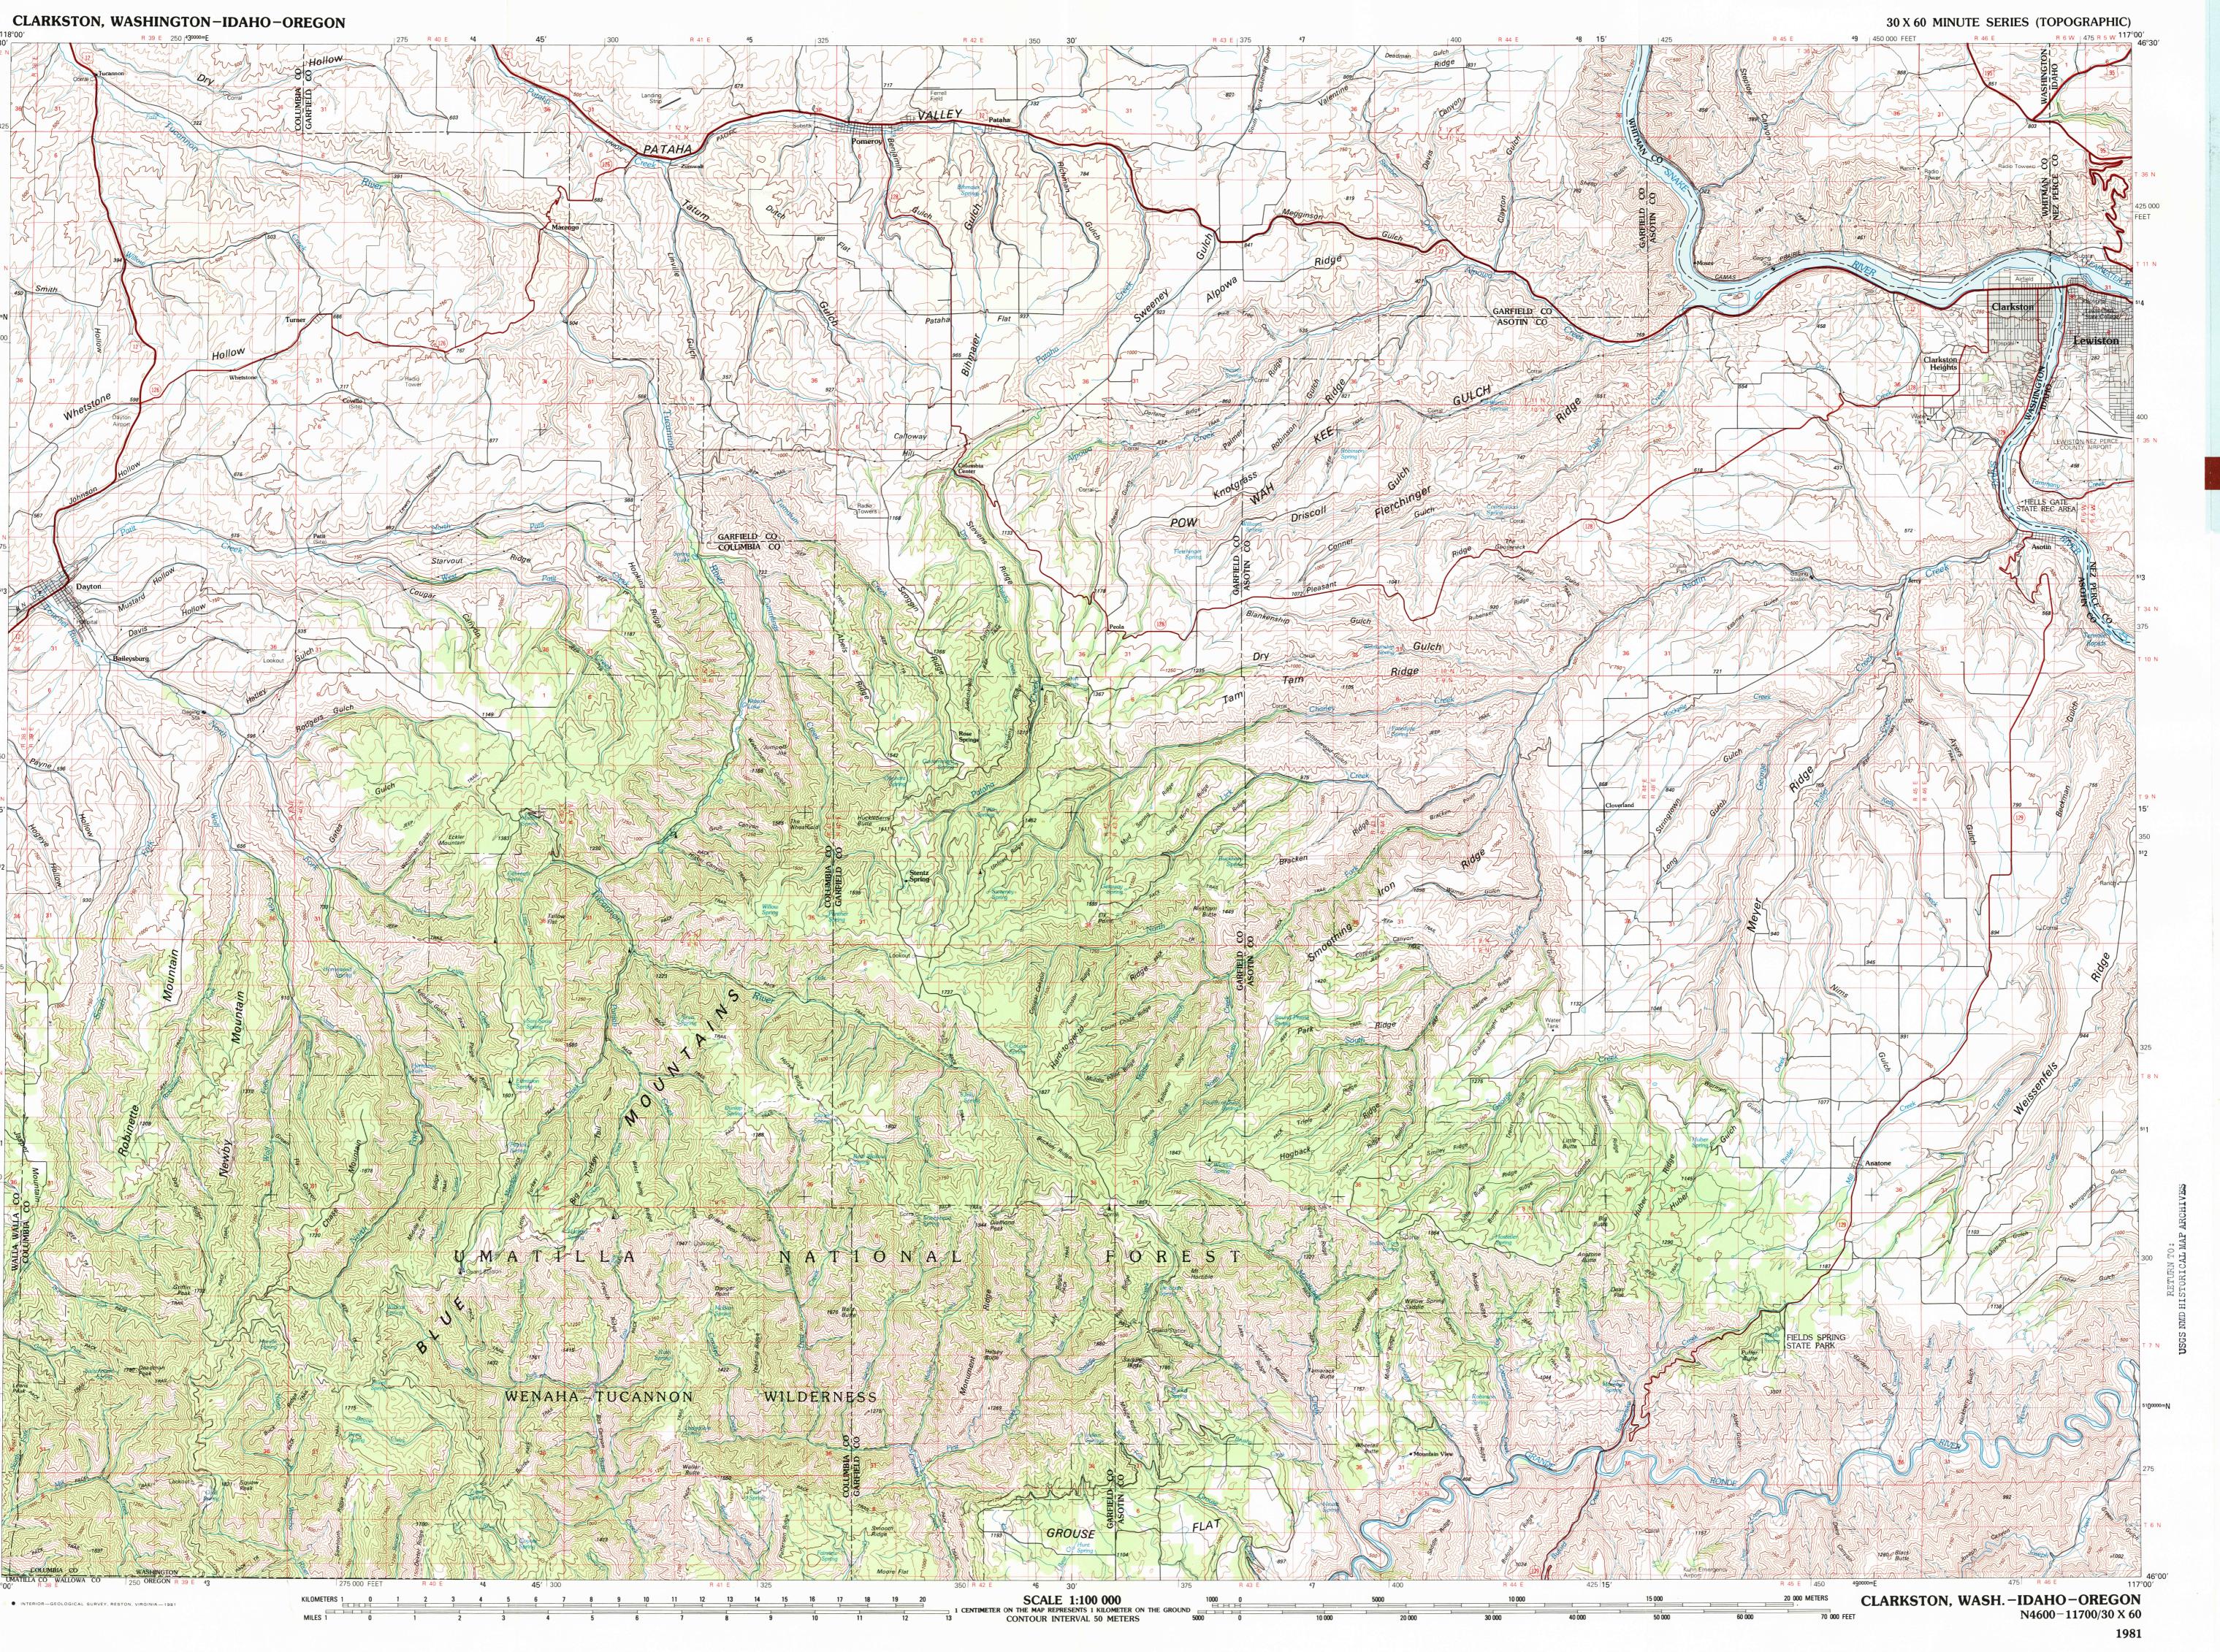

1:100 000-scale metric topographic map of

## Clarkston

30 X 60 MINUTE QUADRANGLE

- SHOWINGContours and elevations
- in meters
- Highways, roads and other manmade structures
- Water features
- Woodland areas

Produced by the United States Geological Survey Compiled from USGS 1:24 000-scale topographic maps dated 1967–1976. Planimetry revised from aerial photographs taken 1977 and other source data. Revised information not field checked. Map edited 1981

1977 and other source data. Revised information not field checked. Map edited 1981

Projection and 10 000-meter grid, zone 11: Universal Transverse Mercator
25 000-foot grid ticks based on Washington coordinate

system, south zone
1927 North American Datum
To place on the predicted North American Datum 1983 move
the projection lines 17 meters north and 80 meters east
There may be private inholdings within the boundaries of
the National or State reservations shown on this map

CONTOUR INTERVAL 50 METERS NATIONAL GEODETIC VERTICAL DATUM OF 1929 ELEVATIONS SHOWN TO THE NEAREST METER

THIS MAP COMPLIES WITH NATIONAL MAP ACCURACY STANDARDS

| Meters      | Feet               | *               | 1 | 2          | 3 |
|-------------|--------------------|-----------------|---|------------|---|
| 1<br>2<br>3 | 3.2808<br>6.5617   | GN MN           | 4 |            | 5 |
| 4           | 13.1234            | 19°             | 6 | 7          | 8 |
| 5<br>6      | 16.4042<br>19.6850 | 0°22′ /338 MILS |   |            |   |
| 7<br>8      | 22.9659<br>26.2467 |                 | 1 | Connell    |   |
| 9           | 29.5276            |                 | _ | Pullman    |   |
|             |                    | 1/              | 3 | Potlatch   |   |
| 10          | 32.8084            | Y               |   | Walla Wall | _ |