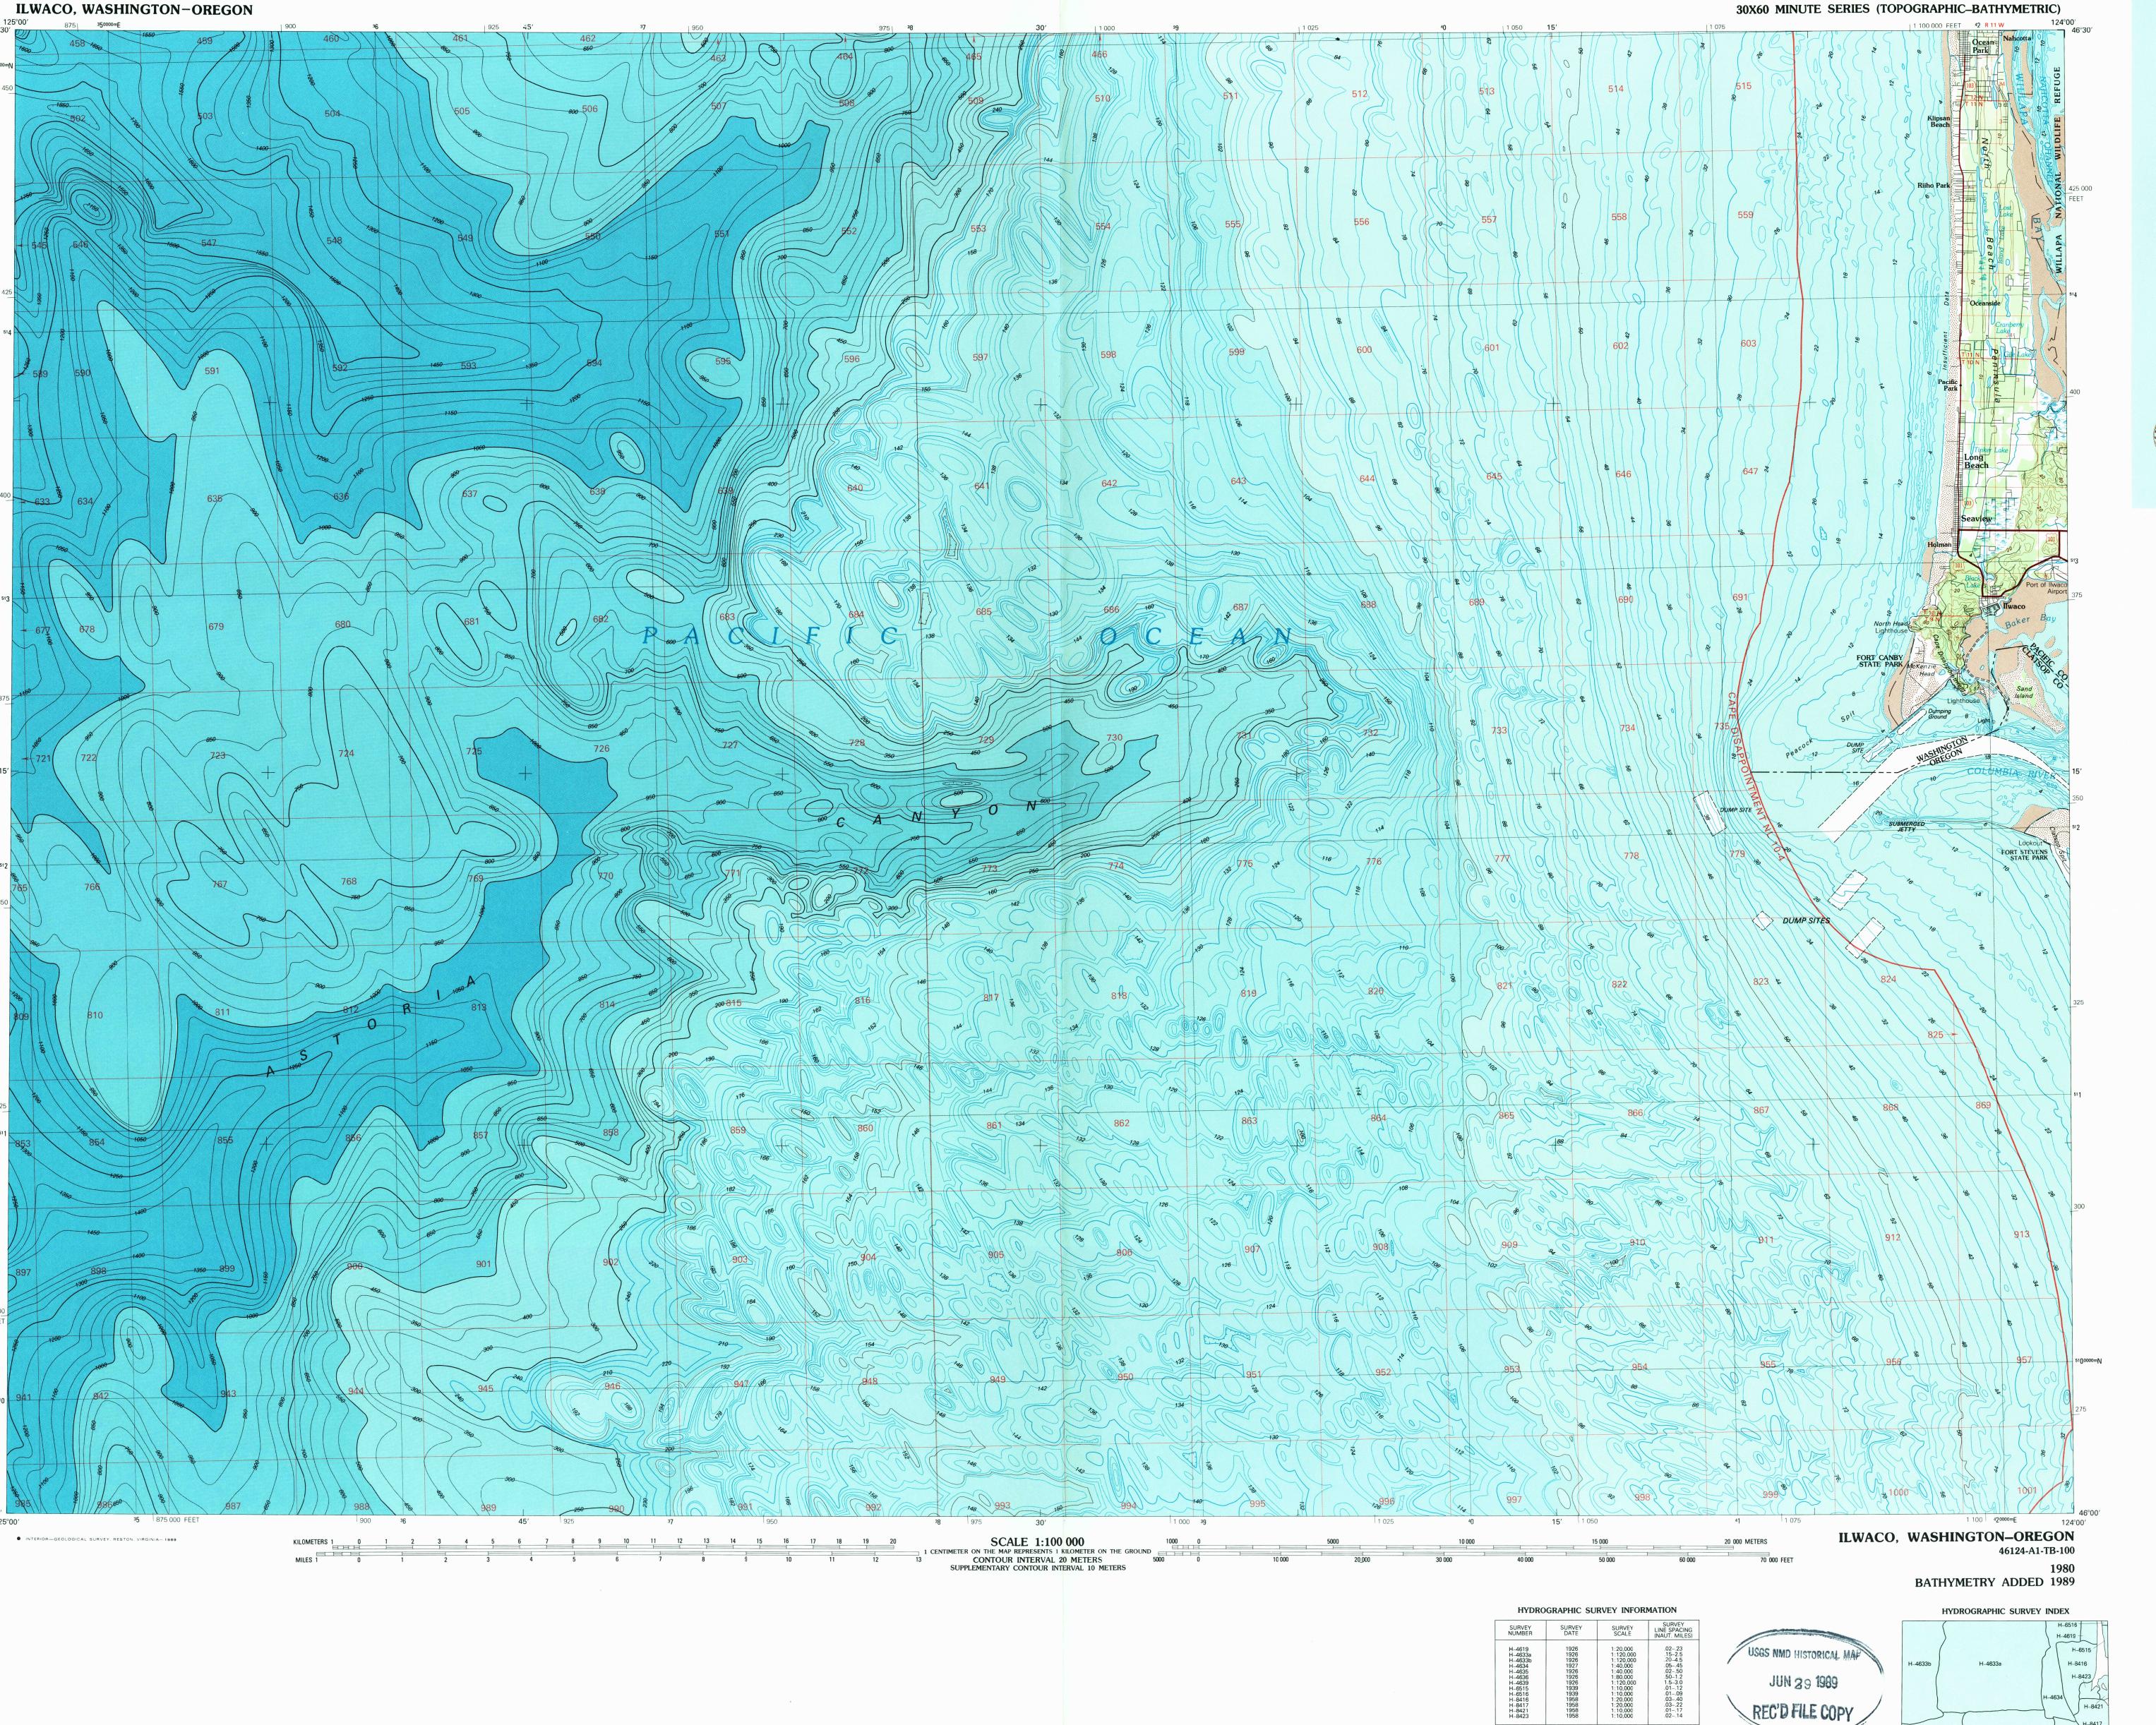

Ilwaco WASHINGTON-OREGON

30X60 MINUTE SERIES (TOPOGRAPHIC-BATHYMETRIC)

46124-A1-TB-10

1:100 000-scale *metric* 

- Contours and elevations in meters
- Highways, roads and other
- manmade structures
- Water features
- Woodland areas
- Geographic namesBathymetric contours in meters

Produced by the United States Geological Survey and the National Ocean Service
Compiled from USGS 1:24 000-scale topographic maps dated 1951 and 1973
Planimetry revised from aerial photographs taken 1976 and other source data. Revised information not field checked. Map edited 1980

data. Revised information not field checked. Map edited 1980
Bathymetry compiled by the National Ocean Service from tide-coordinated hydrographic surveys. This information is not intended for navigational purposes Mean lower low water (dotted) line and mean high water (heavy solid) line compiled by NOS from tide-coordinated aerial photographs. Apparent shoreline (outer edge of vegetation) shown by light solid line Projection and 10 000-meter grid, zone 10: Universal Transverse Mercator 25 000-foot grid ticks based on Washington coordinate system, south zone 1927 North American Datum 25 000-foot grid ticks based on Washington coordinate system, south zone
1927 North American Datum
To place on the predicted North American Datum 1983 move the projection lines
25 meters north and 98 meters east
Offshore protraction survey data, shown in red, furnished by the Minerals
Management Service. Heavy lines indicate limits of Outer Continental Shelf
Official Protraction Diagram dated November 2, 1976. The protractions
on this map are not for Federal leasing purposes; for such purposes, refer to
OCS Official Protraction Diagram available from the Minerals Management Service

Limited revision and bathymetry added 1989 There may be private inholdings within the boundaries of National or State reservations shown on this map CONTOUR INTERVAL 20 METERS
SUPPLEMENTARY CONTOUR INTERVAL 10 METERS
NATIONAL GEODETIC VERTICAL DATUM OF 1929
ELEVATIONS SHOWN TO THE NEAREST METER
BATHYMETRIC CONTOUR INTERVALS: 10 METERS TO 200 METERS
DEPTH, WITH SUPPLEMENTARY 2 METER CONTOURS, THENCE 50
METERS TO MAXIMUM DEPTH, WITH SUPPLEMENTARY 10 METER
CONTOURS—DATUM IS MEAN LOWER LOW WATER
THE RELATIONSHIP BETWEEN THE TWO DATUMS IS VARIABLE

BASE MAP COMPLIES WITH NATIONAL MAP ACCURACY STANDARDS. BATHYMETRIC SURVEY DATA COMPLIES WITH INTERNATIONAL HYDROGRAPHIC ORGANIZATION (IHO) SPECIAL PUBLICATION 44 ACCURACY STANDARDS AND/OR STANDARDS USED AS OF THE DATE OF THE SURVEYS