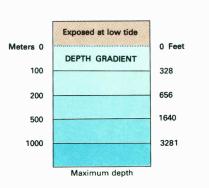

Limited revision and bathymetry added 1989 There may be private inholdings within the boundaries of National or State reservations shown on this map CONTOUR INTERVAL 20 METERS
SUPPLEMENTARY CONTOUR INTERVAL 10 METERS
NATIONAL GEODETIC VERTICAL DATUM OF 1929
ELEVATIONS SHOWN TO THE NEAREST METER
BATHYMETRIC CONTOUR INTERVALS: 10 METERS TO 200 METERS
DEPTH, WITH SUPPLEMENTARY 2 METER CONTOURS, THENCE 50
METERS TO MAXIMUM DEPTH, WITH SUPPLEMENTARY 10 METER
CONTOURS—DATUM IS MEAN LOWER LOW WATER
THE RELATIONSHIP BETWEEN THE TWO DATUMS IS VARIABLE