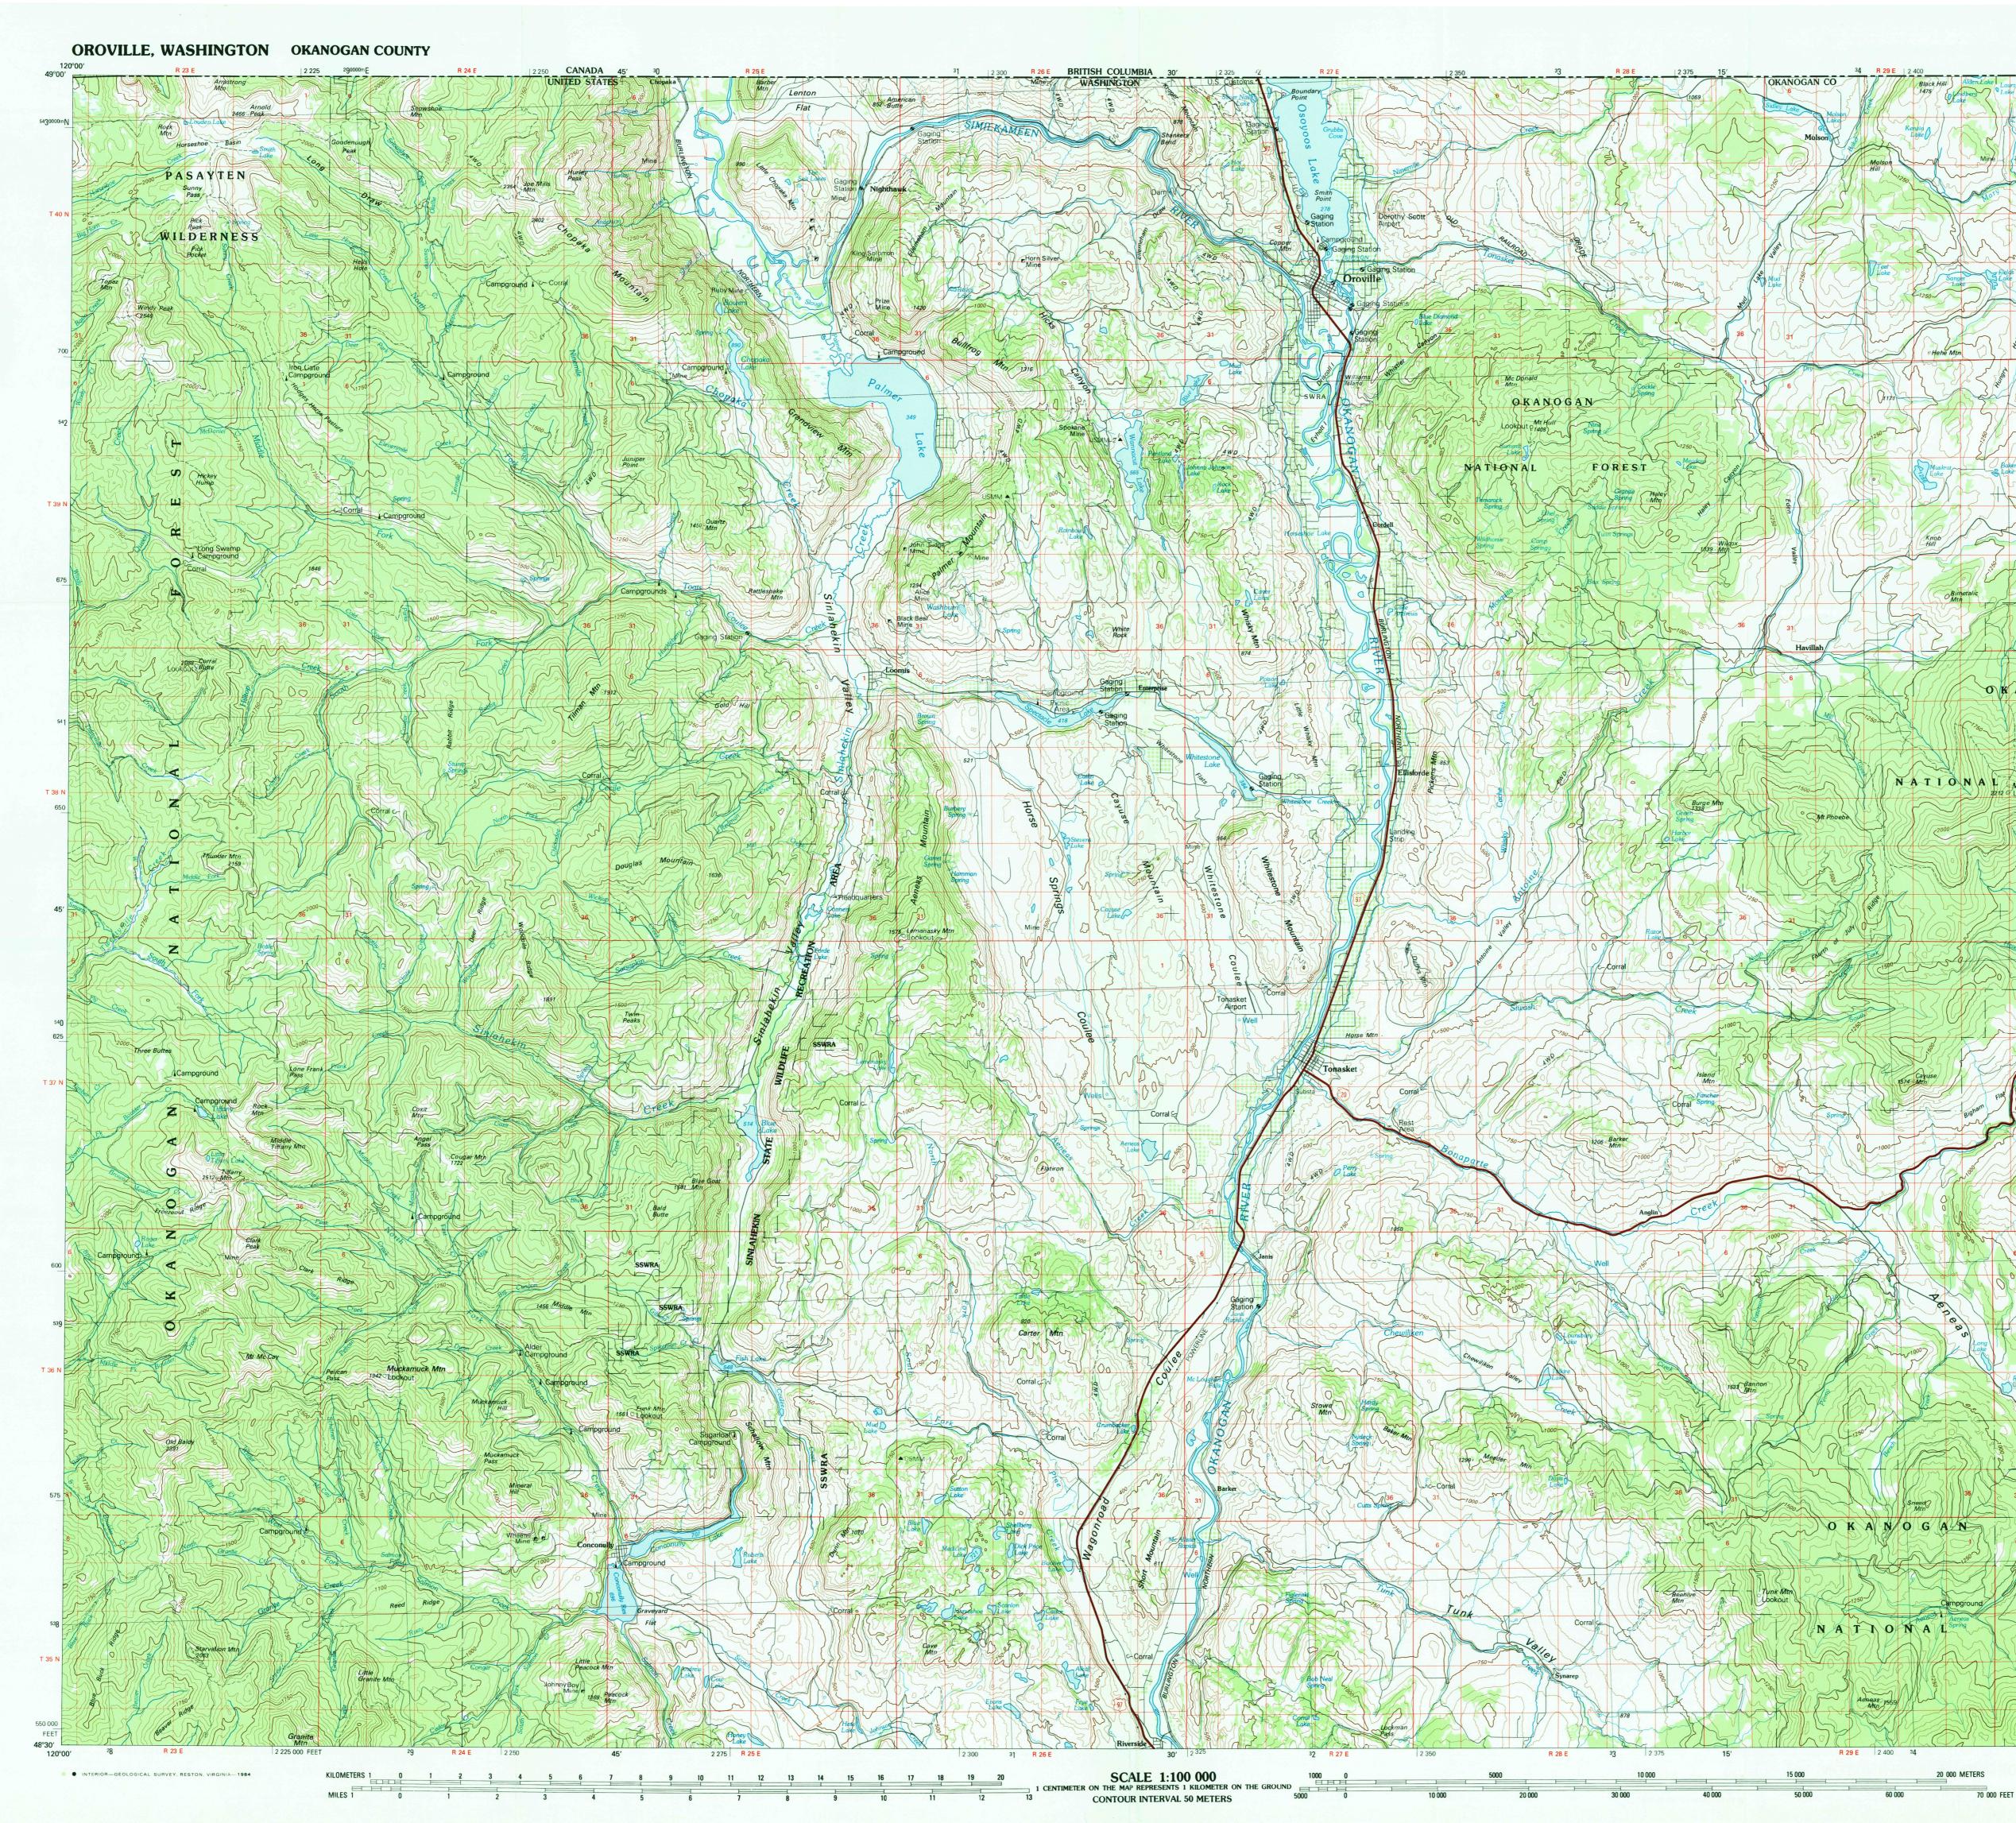

## Peak . 1231 Hehe Mth T 39 N OKANOGAN NATIONAL MI BONADATE EOREST Burge Mtn OKANOGAN NATIONAL FOREST OKANOGAN NATIONAL FOBE

R 29 E 2 400 34

**30X60 MINUTE SERIES (TOPOGRAPHIC)** 

2 425 R 30 E 350000mE 119°00 OROVILLE, WASHINGTON 48119-E1-TM-100 1984

48°30

Oroville

WASHINGTON

1:100 000-scale metric

topographic map

Projection and 10 000-meter grid, zone 11, Universal Transverse Mercator 25 000-foot grid ticks based on Washington coordinate system, north zone 1927 North American Datum To place on the predicted North American Datum 1983

move the projection lines 19 meters north and 85 meters east There may be private inholdings within the boundaries of the National or State reservations shown on this map

CONTOUR INTERVAL 50 METERS NATIONAL GEODETIC VERTICAL DATUM OF 1929

THIS MAP COMPLIES WITH NATIONAL MAP ACCURACY STANDARDS

FOR SALE BY U.S. GEOLOGICAL SURVEY, DENVER, COLORADO 80225 OR RESTON, VIRGINIA 22092