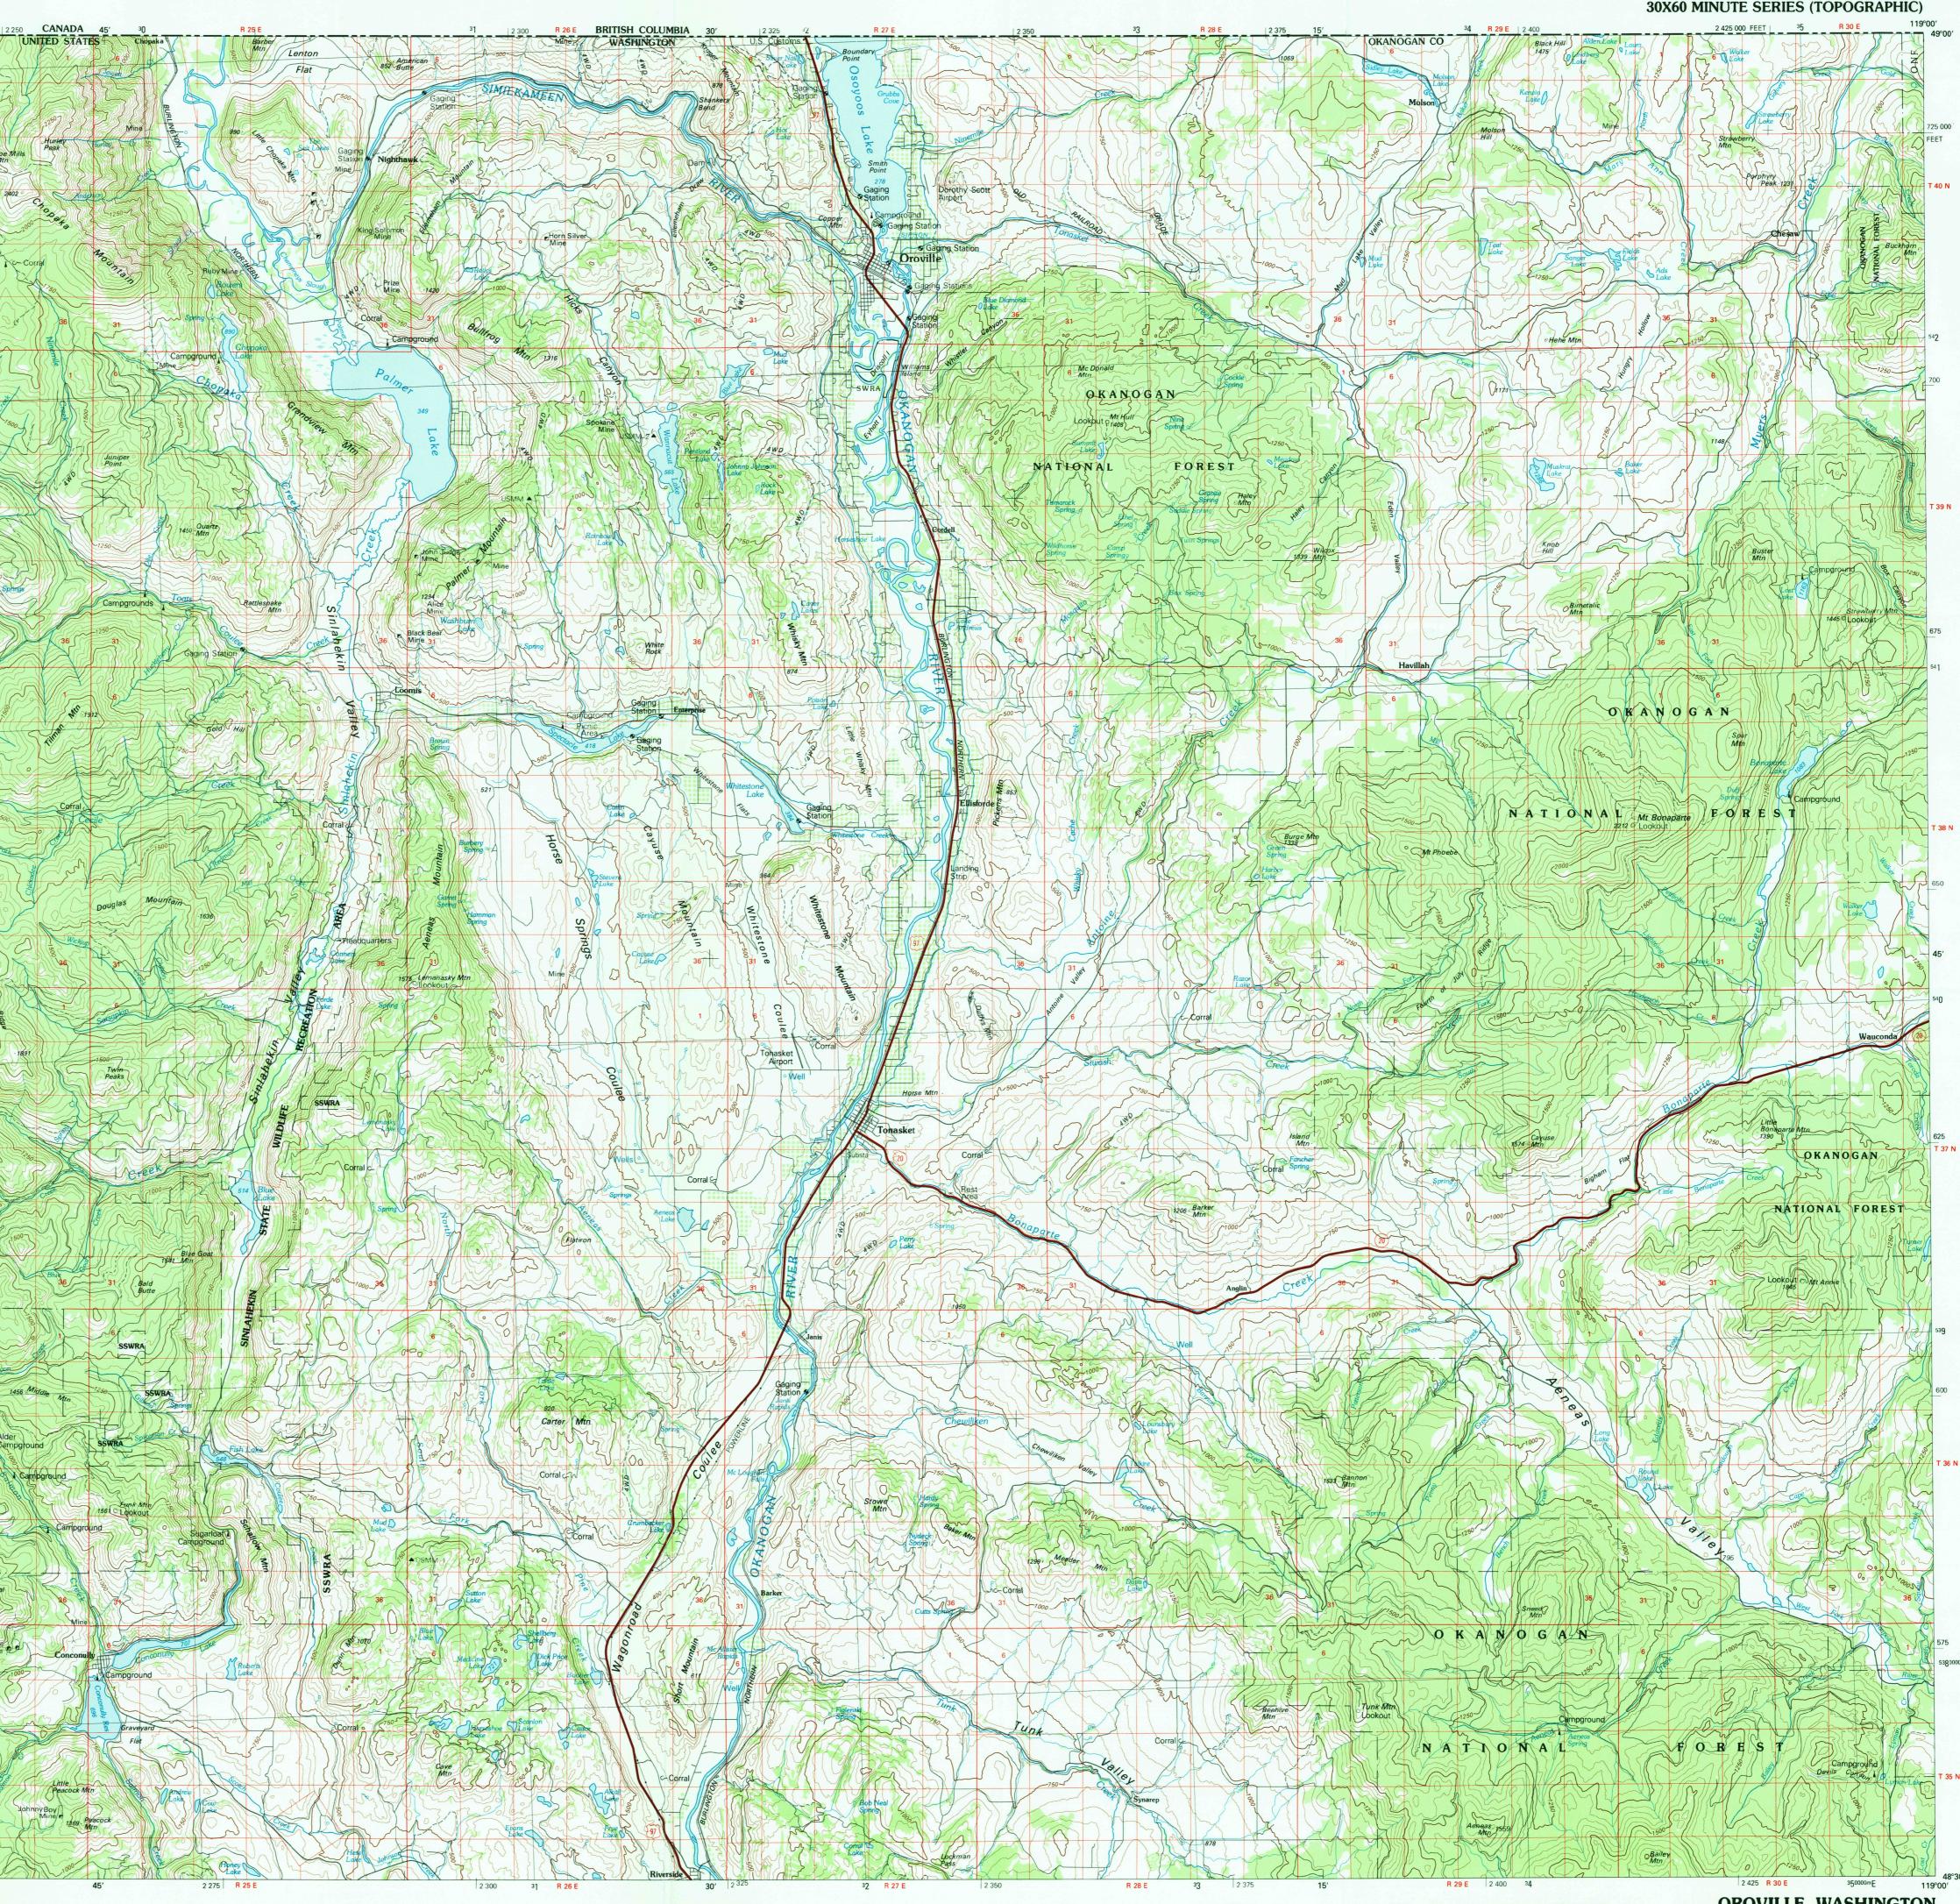

## Peak . 1231 Hehe Mth T 39 N OKANOGAN NATIONAL MI BONADATE EOREST Burge Mtn OKANOGAN NATIONAL FOREST OKANOGAN NATIONAL FOBE

R 29 E 2 400 34

**30X60 MINUTE SERIES (TOPOGRAPHIC)** 

2 425 R 30 E 350000mE 119°00 OROVILLE, WASHINGTON 48119-E1-TM-100 1984

48°30

Oroville

WASHINGTON

1:100 000-scale metric

topographic map

Projection and 10 000-meter grid, zone 11, Universal Transverse Mercator 25 000-foot grid ticks based on Washington coordinate system, north zone 1927 North American Datum To place on the predicted North American Datum 1983

move the projection lines 19 meters north and 85 meters east There may be private inholdings within the boundaries of the National or State reservations shown on this map

CONTOUR INTERVAL 50 METERS NATIONAL GEODETIC VERTICAL DATUM OF 1929

THIS MAP COMPLIES WITH NATIONAL MAP ACCURACY STANDARDS

FOR SALE BY U.S. GEOLOGICAL SURVEY, DENVER, COLORADO 80225 OR RESTON, VIRGINIA 22092