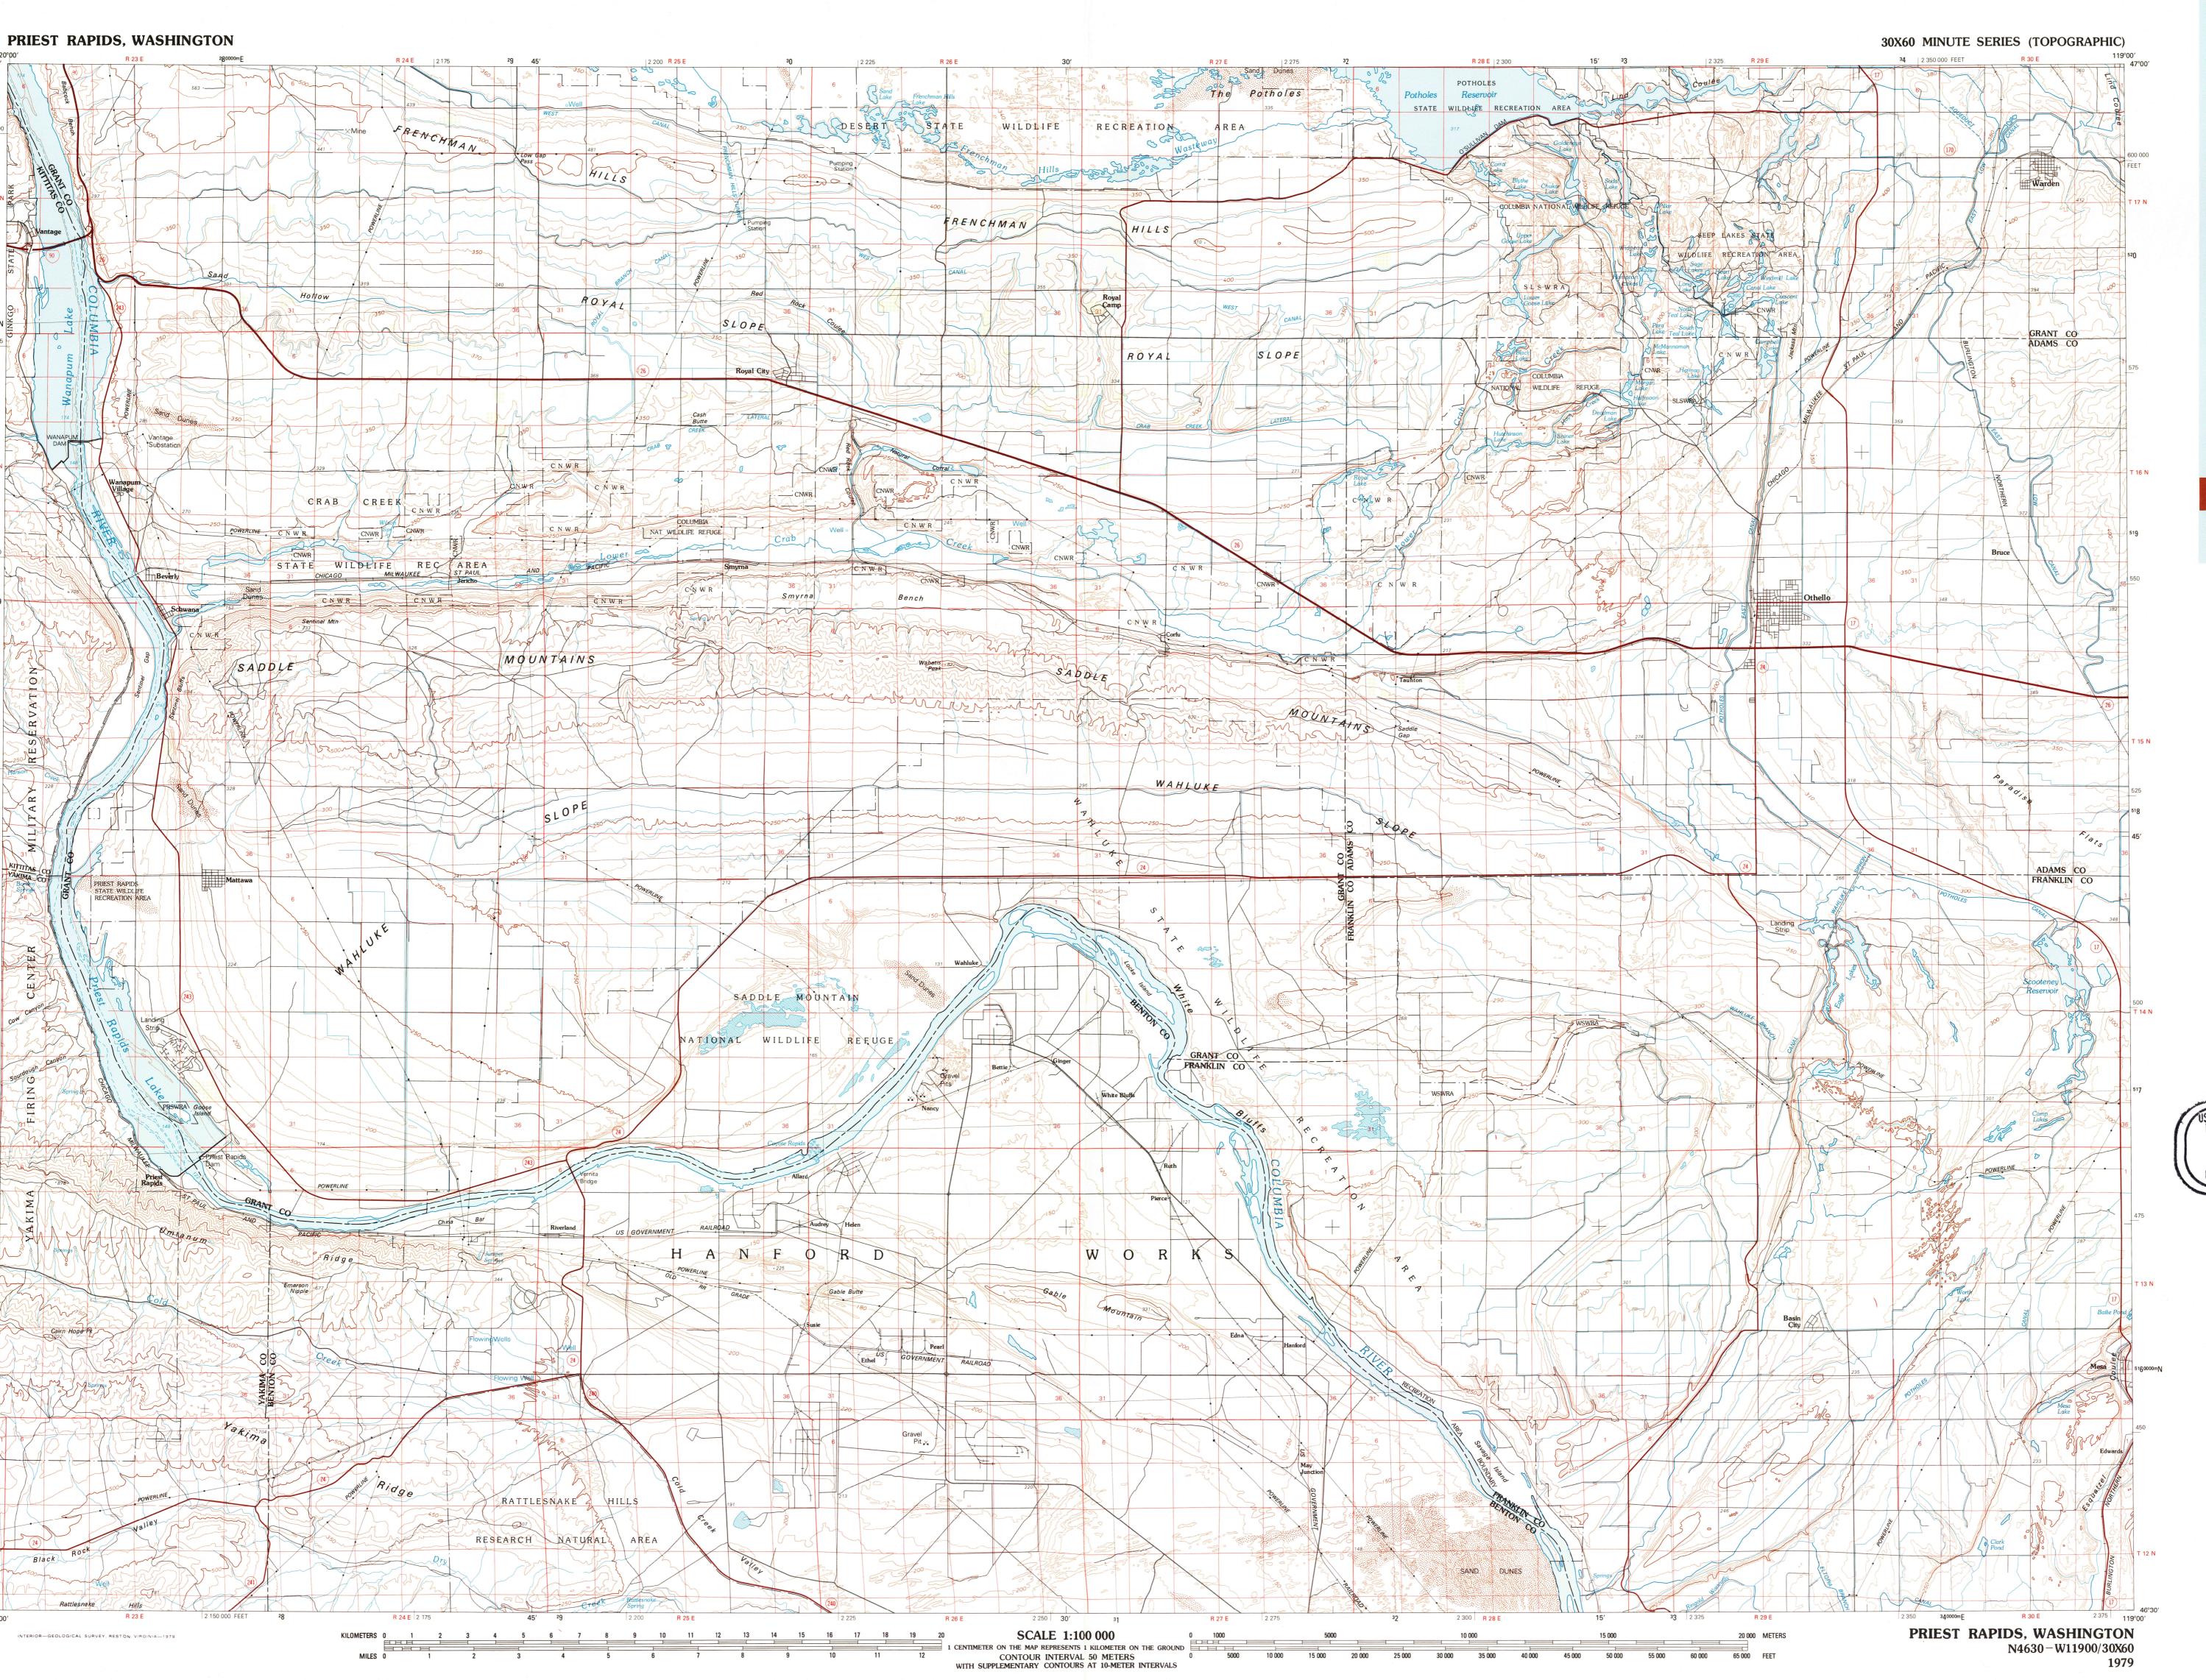

1:100 000-scale metric topographic map of Priest Rapids WASHINGTON

30 X 60 MINUTE QUADRANGLE SHOWING

- Contours and elevations
- in meters
- Highways, roads and other manmade structures
- Water features
- Woodland areas
- Geographic names

Produced by the United States Geological Survey

Compiled from USGS 1:24 000 and 1:62 500-scale topographic maps dated 1965–1977. Planimetry revised from aerial photographs taken 1977 and other source data. Revised information not field checked. Map edited 1979

Projection and 10 000-meter grid, zone 11,
Universal Transverse Mercator

Universal Transverse Mercator
25 000-foot grid ticks based on Washington coordinate
system, south zone. 1927 North American Datum
To place on the predicted North American Datum 1983
move the projection lines 19 meters north and 86 meters east
There may be private inholdings within the boundaries of
the National or State reservations shown on this map

CONTOUR INTERVAL 50 METERS
WITH SUPPLEMENTARY CONTOURS AT 10-METER INTERVALS
NATIONAL GEODETIC VERTICAL DATUM OF 1929

THIS MAP COMPLIES WITH NATIONAL MAP ACCURACY STANDARDS

| CONVERSION TABLE                                                                           |                               | DECLINATION DIAGRAM                                                                                              | ADJOINING MAPS                                       |   |   |
|--------------------------------------------------------------------------------------------|-------------------------------|------------------------------------------------------------------------------------------------------------------|------------------------------------------------------|---|---|
| Meters                                                                                     | Feet                          | *                                                                                                                | 1                                                    | 2 | 3 |
| 1 2 2                                                                                      | 3.2808<br>6.5617              | GN MN                                                                                                            | 4                                                    |   | 5 |
| 3<br>4<br>5                                                                                | 9.8425<br>13.1234<br>16.4042  | 1°49′                                                                                                            | 6                                                    | 7 | 8 |
| 6<br>7<br>8                                                                                | 19.6850<br>22.9659<br>26.2467 | 32 MILS /364 MILS                                                                                                | 1 Wenatchee<br>2<br>3                                |   |   |
| 9<br>10                                                                                    | 29.5276<br>32.8084            |                                                                                                                  |                                                      |   |   |
| To convert meters to feet multiply by 3.2808  To convert feet to meters multiply by 0.3048 |                               | UTM grid convergence<br>(GN) and 1979 magnetic<br>declination (MN)<br>at center of map<br>Diagram is approximate | 4<br>5<br>6 Toppenish<br>7 Richland<br>8 Walla Walla |   |   |