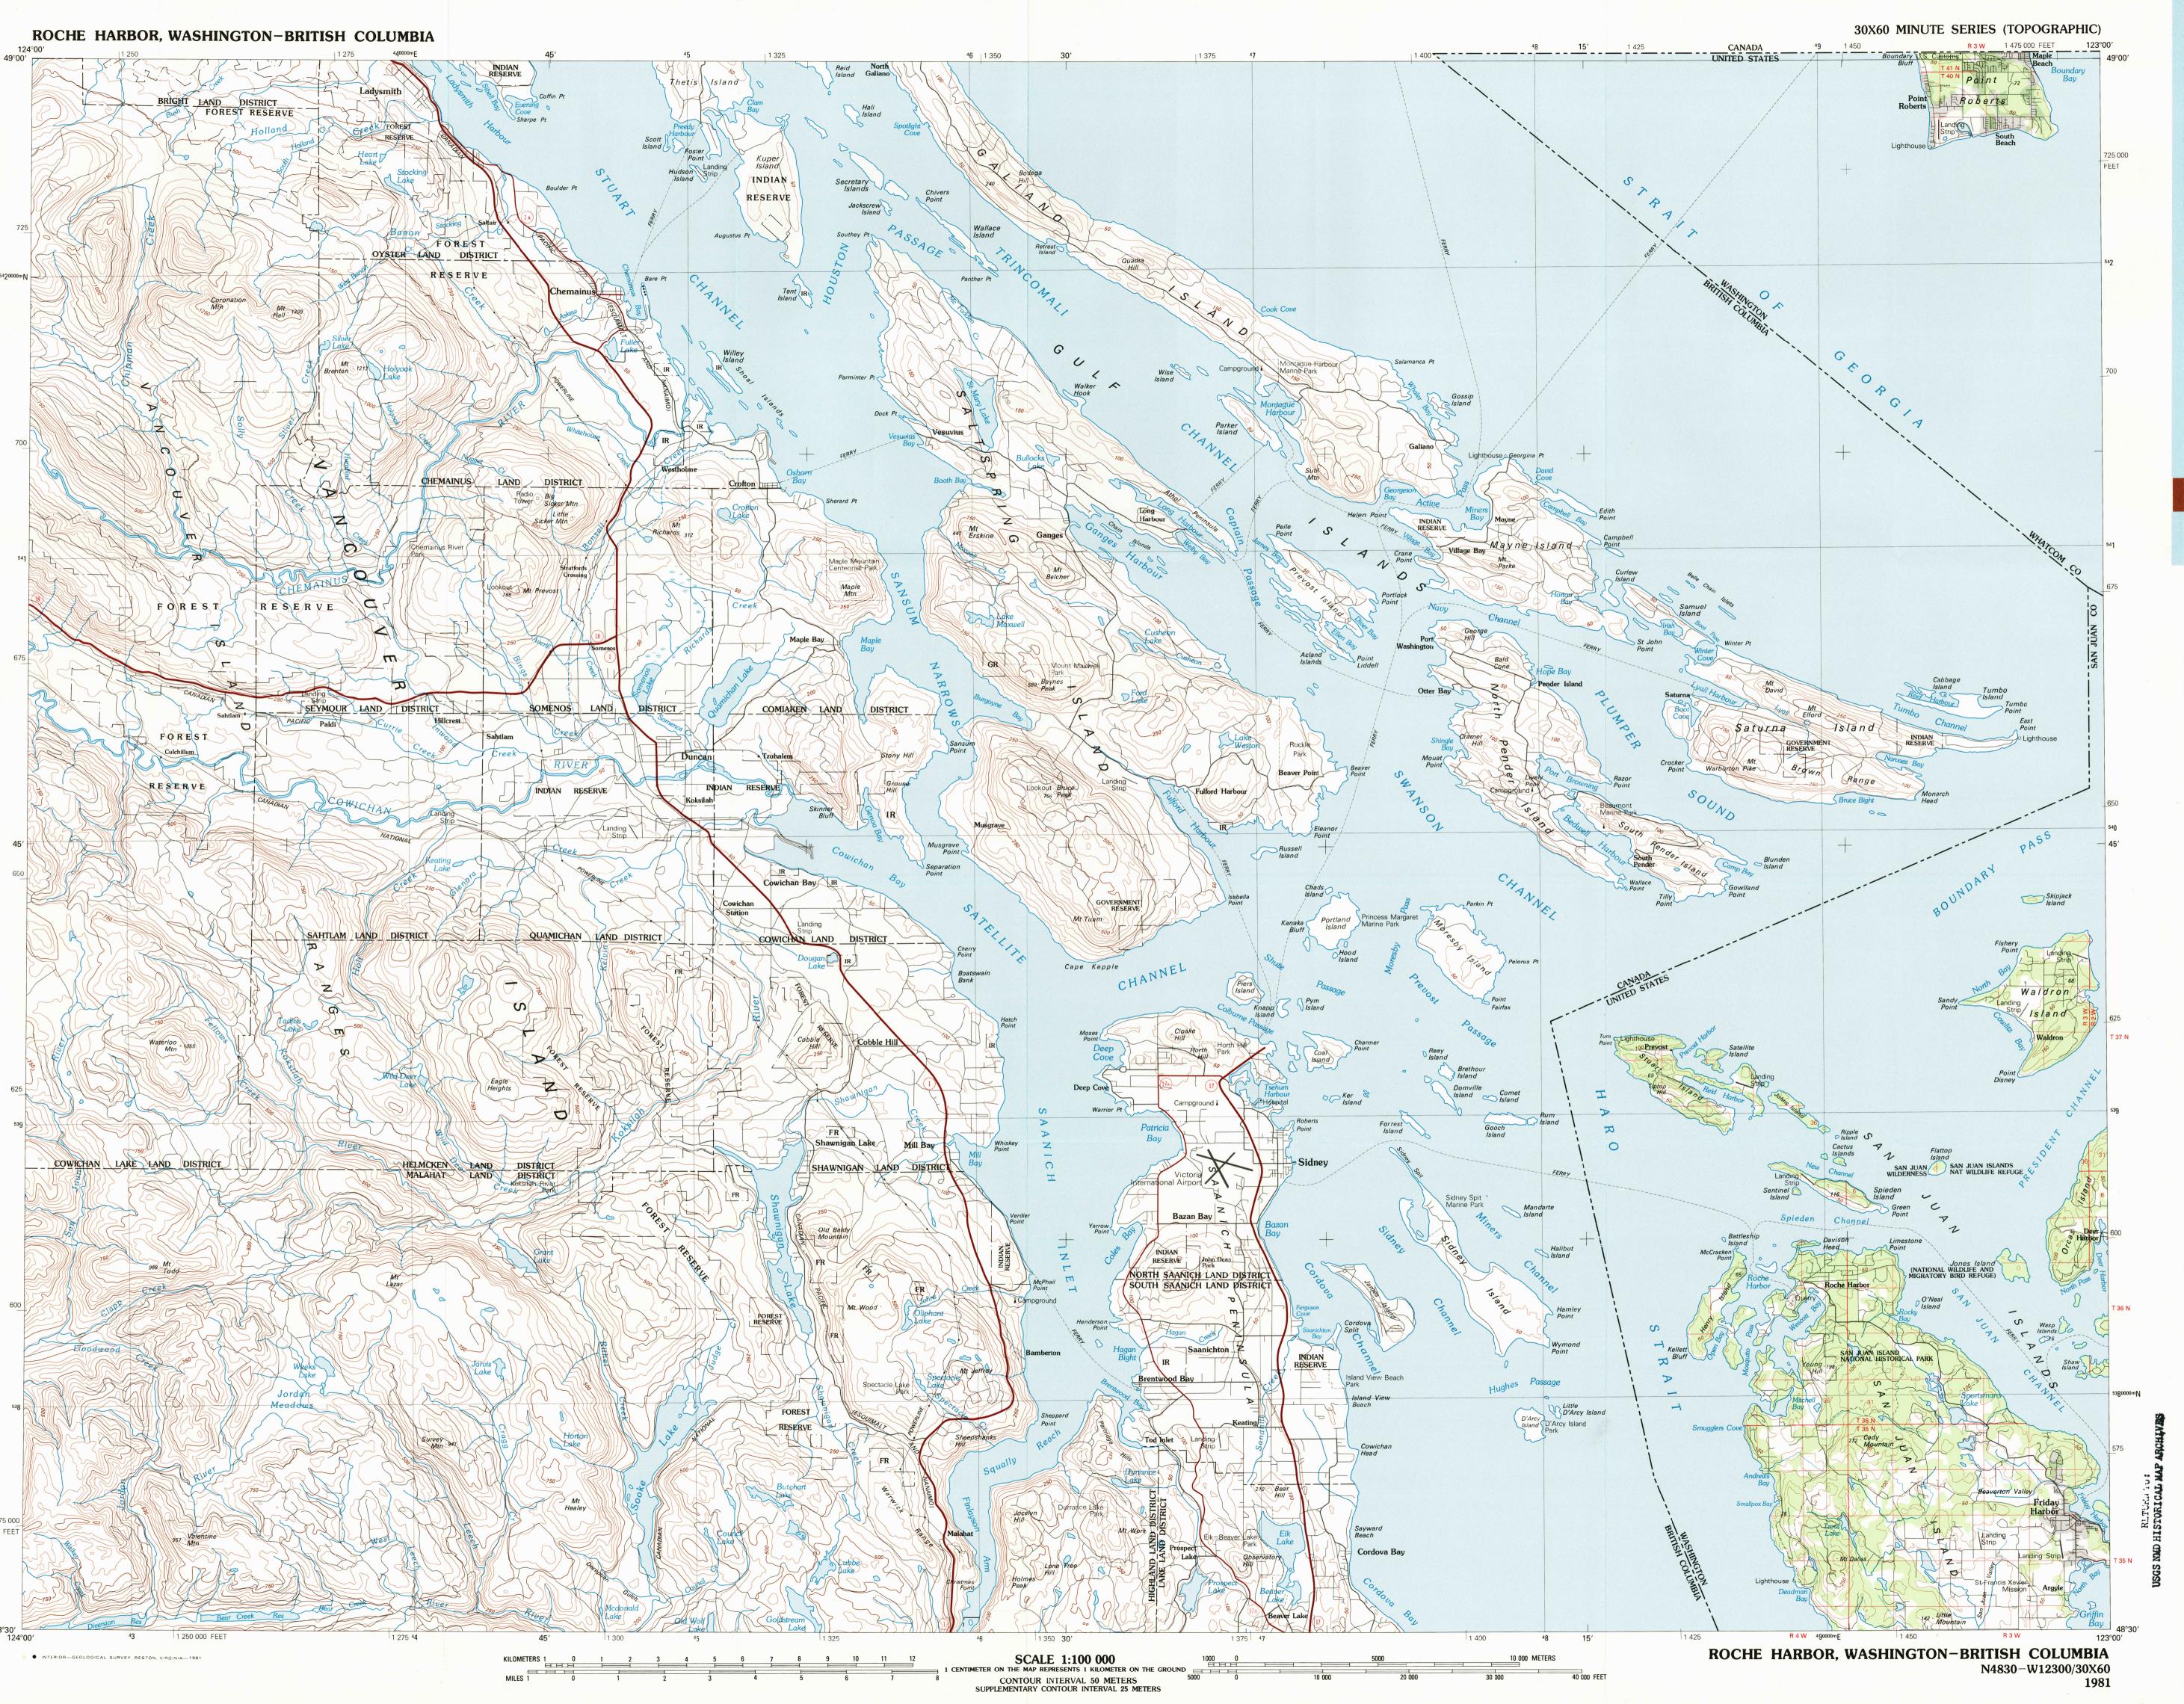

1:100 000-scale metric topographic map of Roche Harbor WASHINGTON-BRITISH COLUMBIA

30 X 60 MINUTE QUADRANGLE SHOWING

- Contours and elevations
- in meters

  Highways, roads and of
- Highways, roads and other manmade structures
- Water features
- Woodland areas
- Geographic names

Produced by the United States Geological Survey
Compiled from USGS 1:24 000-scale topographic maps
dated 1953–1972. Planimetry revised from aerial photographs
taken 1979 and other source data. Revised information not
field checked. Canadian portion compiled from Victoria
1:125 000-scale quadrangle, 1974–75, B.C. Lands Service,
Department of Environment. Map edited 1981
Projection and 10 000-meter grid, zone 10,
Universal Transverse Mercator
25 000-foot grid ticks based on Washington coordinate system,
north zone. 1927 North American Datum
To place on the predicted North American Datum 1983
move the projection lines 24 meters north and 96 meters east

There may be private inholdings within the boundaries of the National or State reservations shown on this map

CONTOUR INTERVAL 50 METERS SUPPLEMENTARY CONTOUR INTERVAL 25 METERS NATIONAL GEODETIC VERTICAL DATUM OF 1929