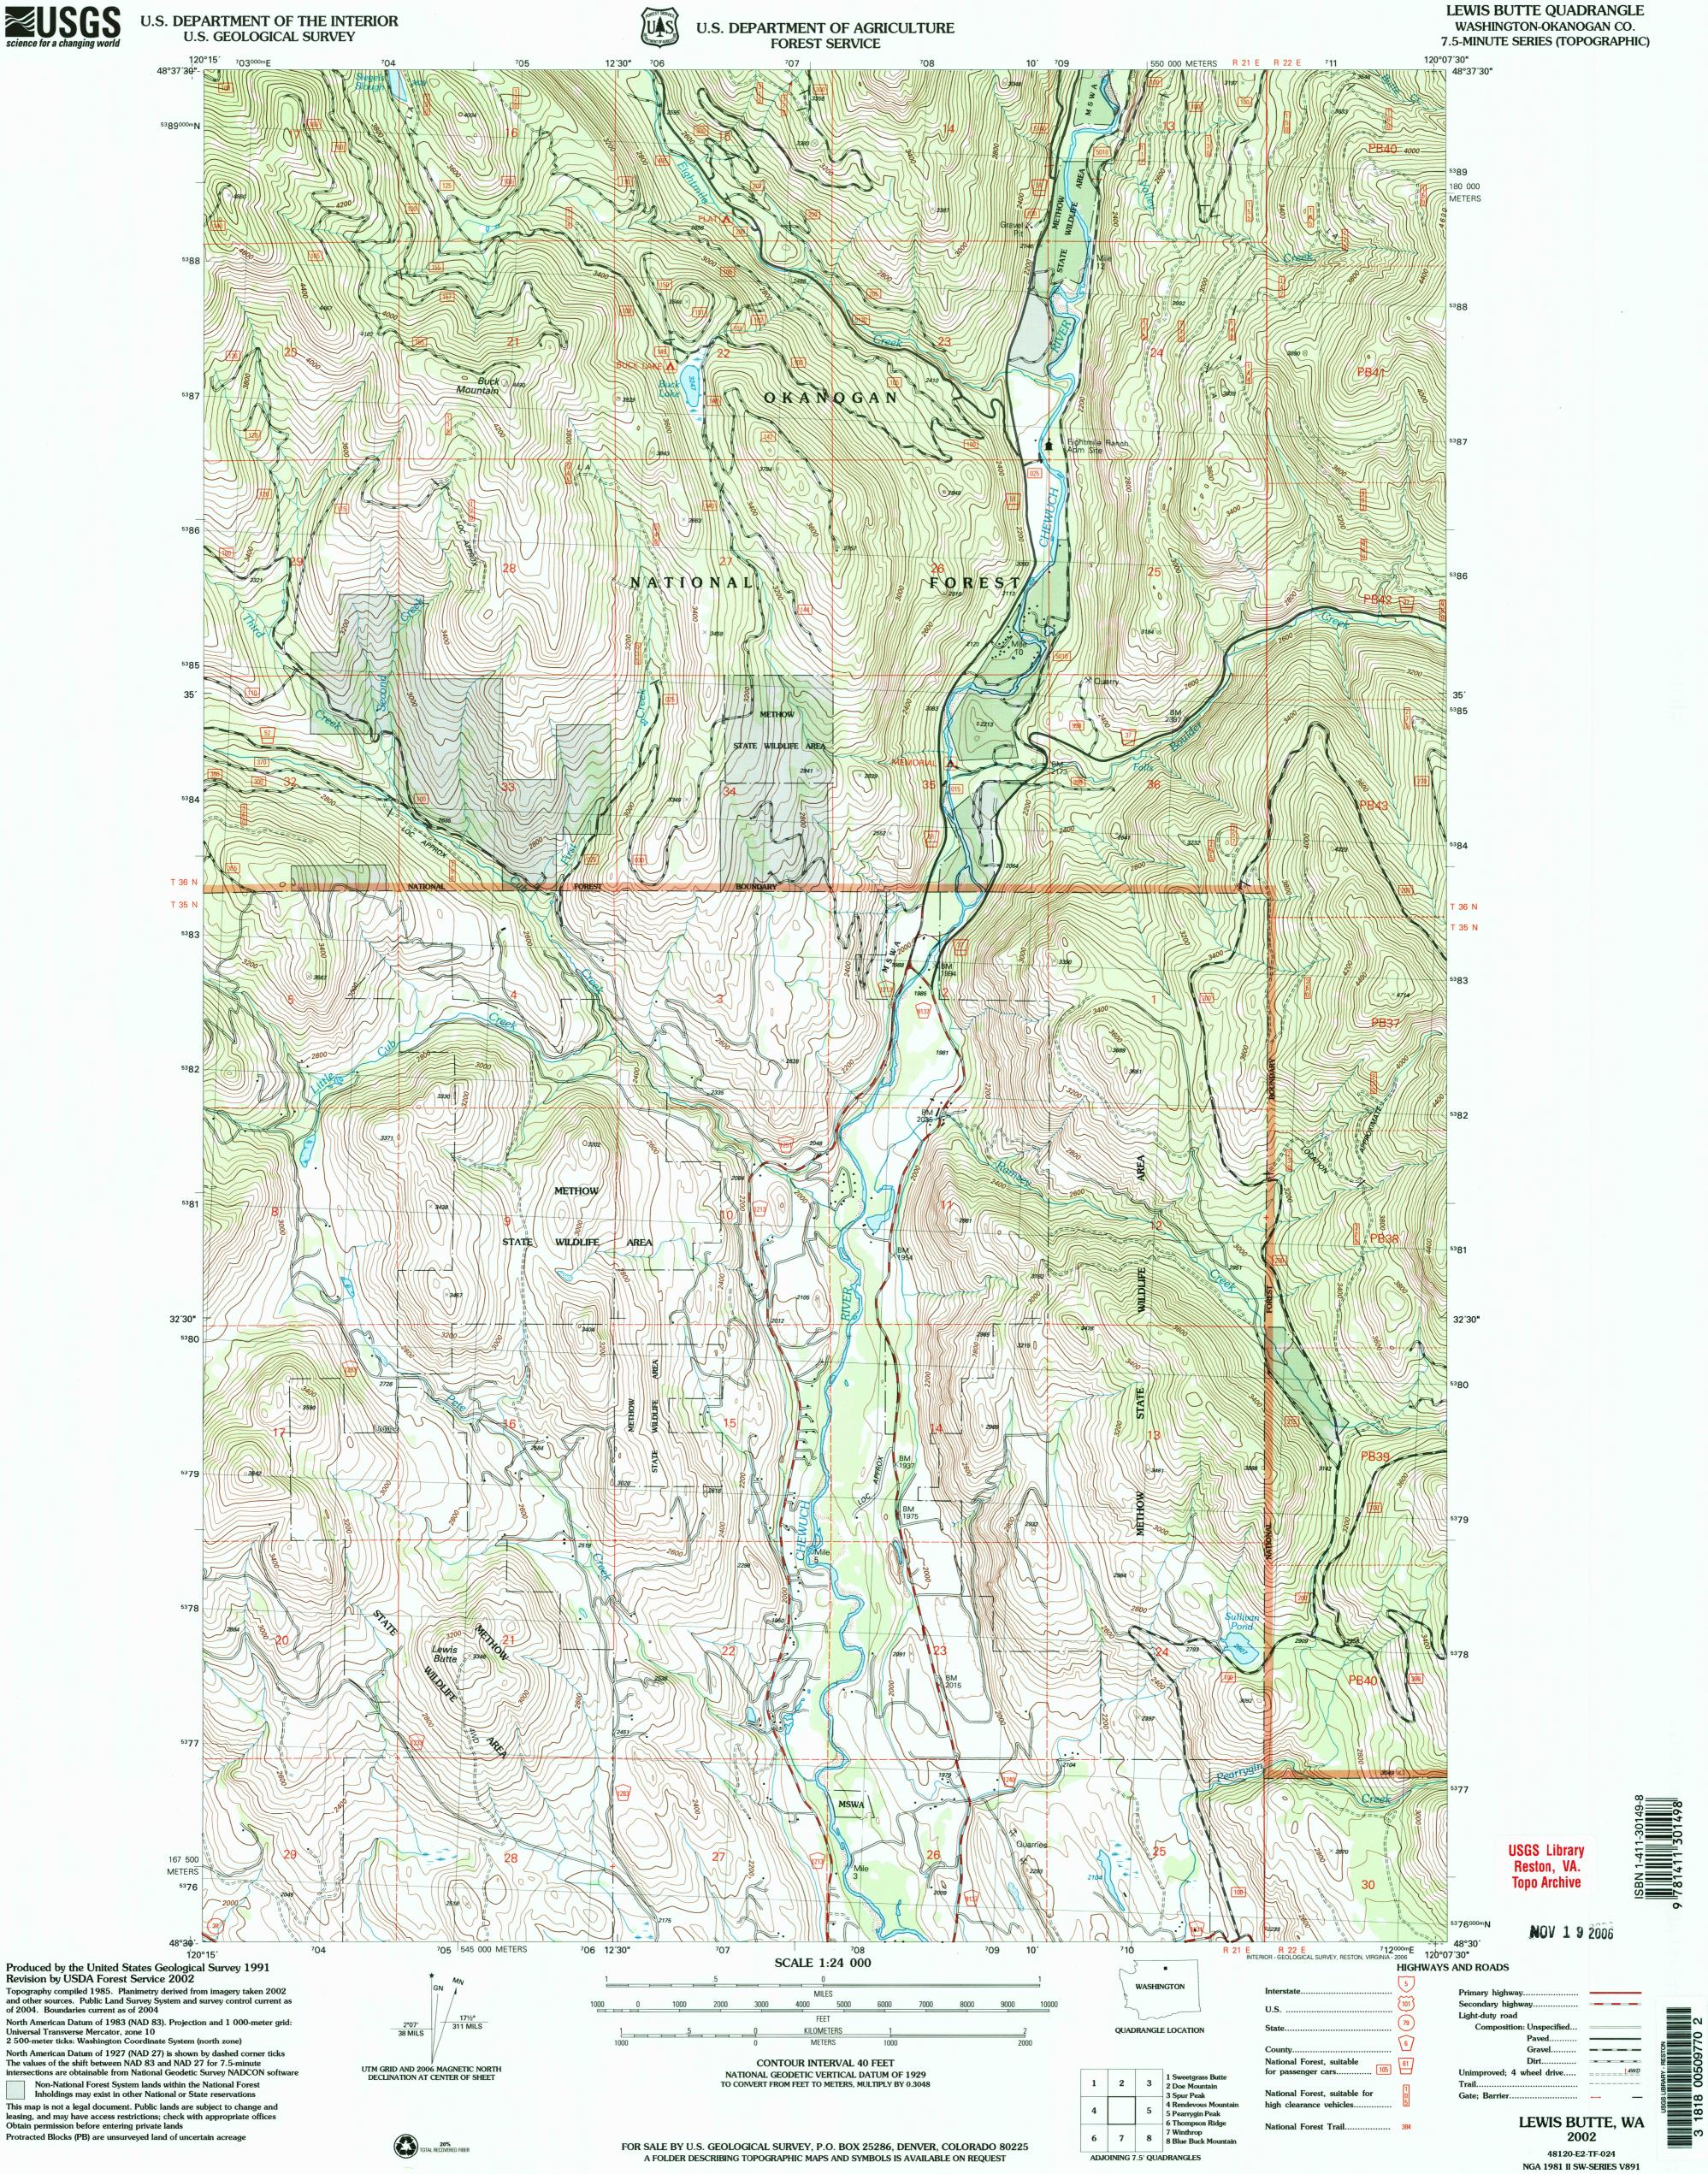

 $\approx$ 

North American Datum of 1927 (NAD 27) is shown by dashed corner ticks The values of the shift between NAD 83 and NAD 27 for 7.5-minute intersections are obtainable from National Geodetic Survey NADCON software

Non-National Forest System lands within the National Forest Inholdings may exist in other National or State reservations

This map is not a legal document. Public lands are subject to change and leasing, and may have access restrictions; check with appropriate offices Obtain permission before entering private lands Protracted Blocks (PB) are unsurveyed land of uncertain acreage