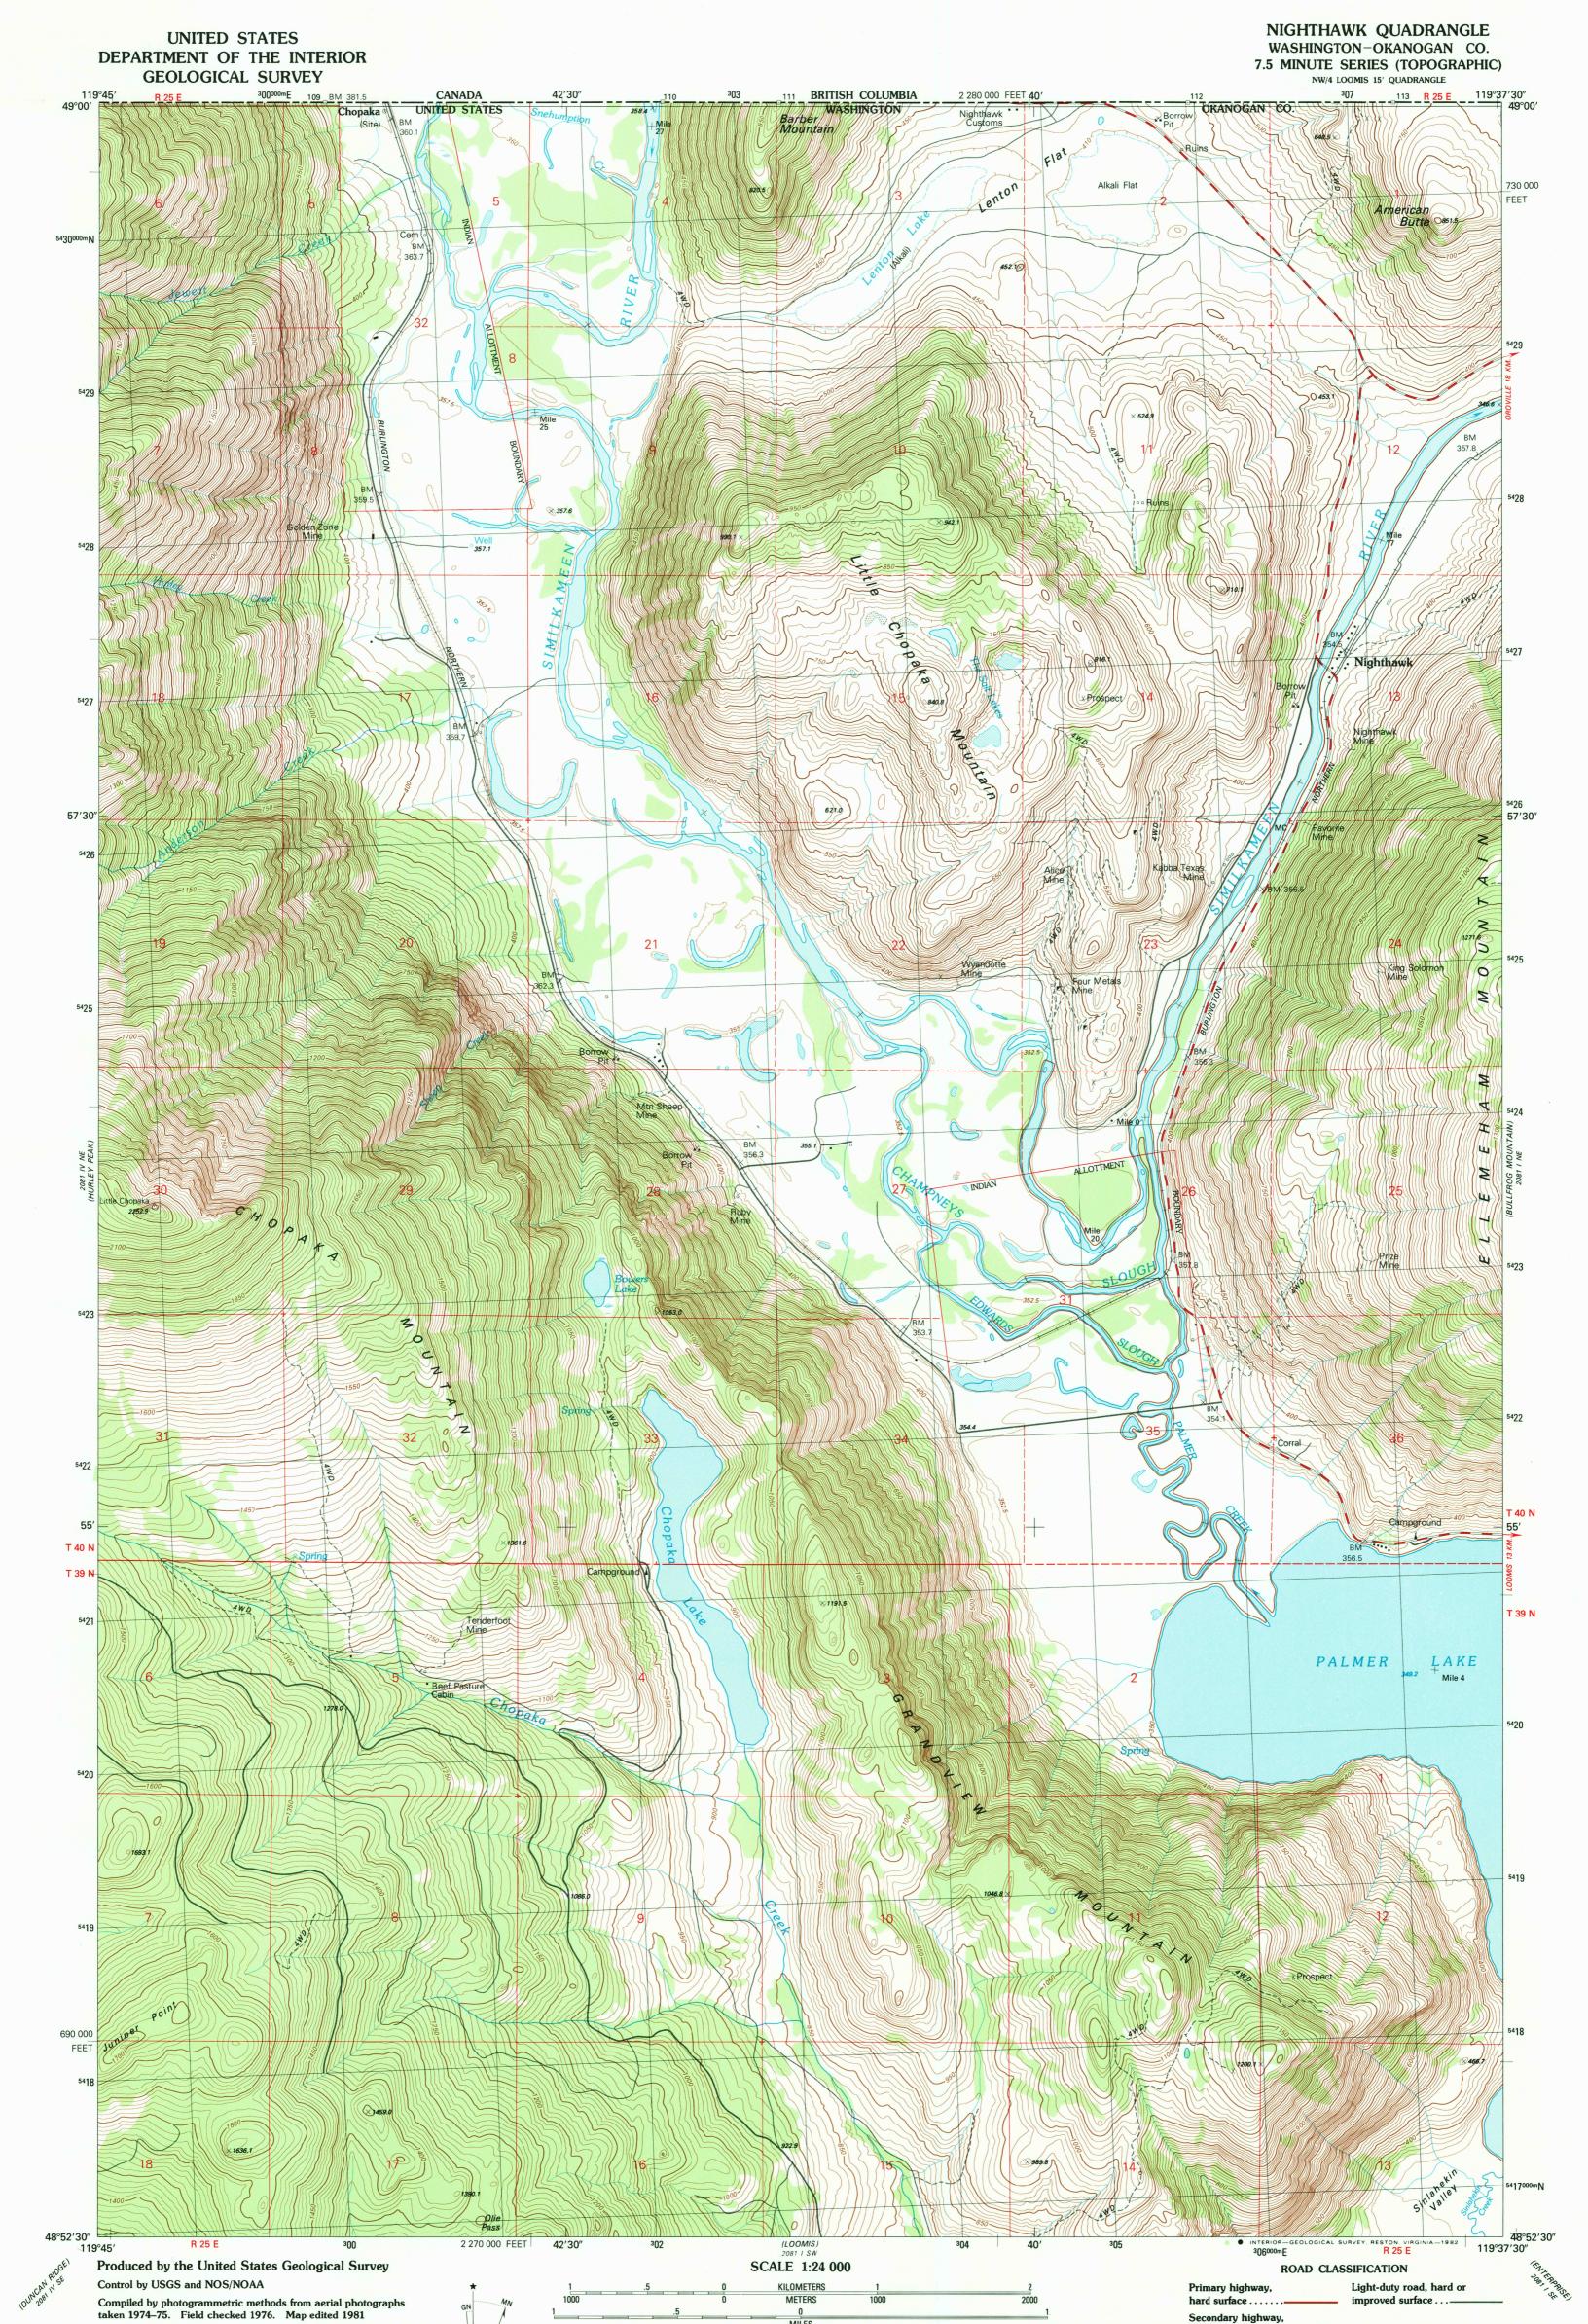

RETURN TO : USGS NUD HISTORICAL MAP ARCHIVES

Projection and 1,000 meter grid, zone 11, Universal Transverse Mercator 10,000-foot grid ticks: Washington coordinate system, north zone. 1927 North American Datum To place on the predicted North American Datum 1983 move the projection lines 19 meters north and 86 meters east as shown by dashed corner ticks

2050

DEC171982

Fine red dashed lines indicate selected fence and field lines where generally visible on aerial photographs This information is unchecked

There may be private inholdings within the boundaries of the National or State reservations shown on this map