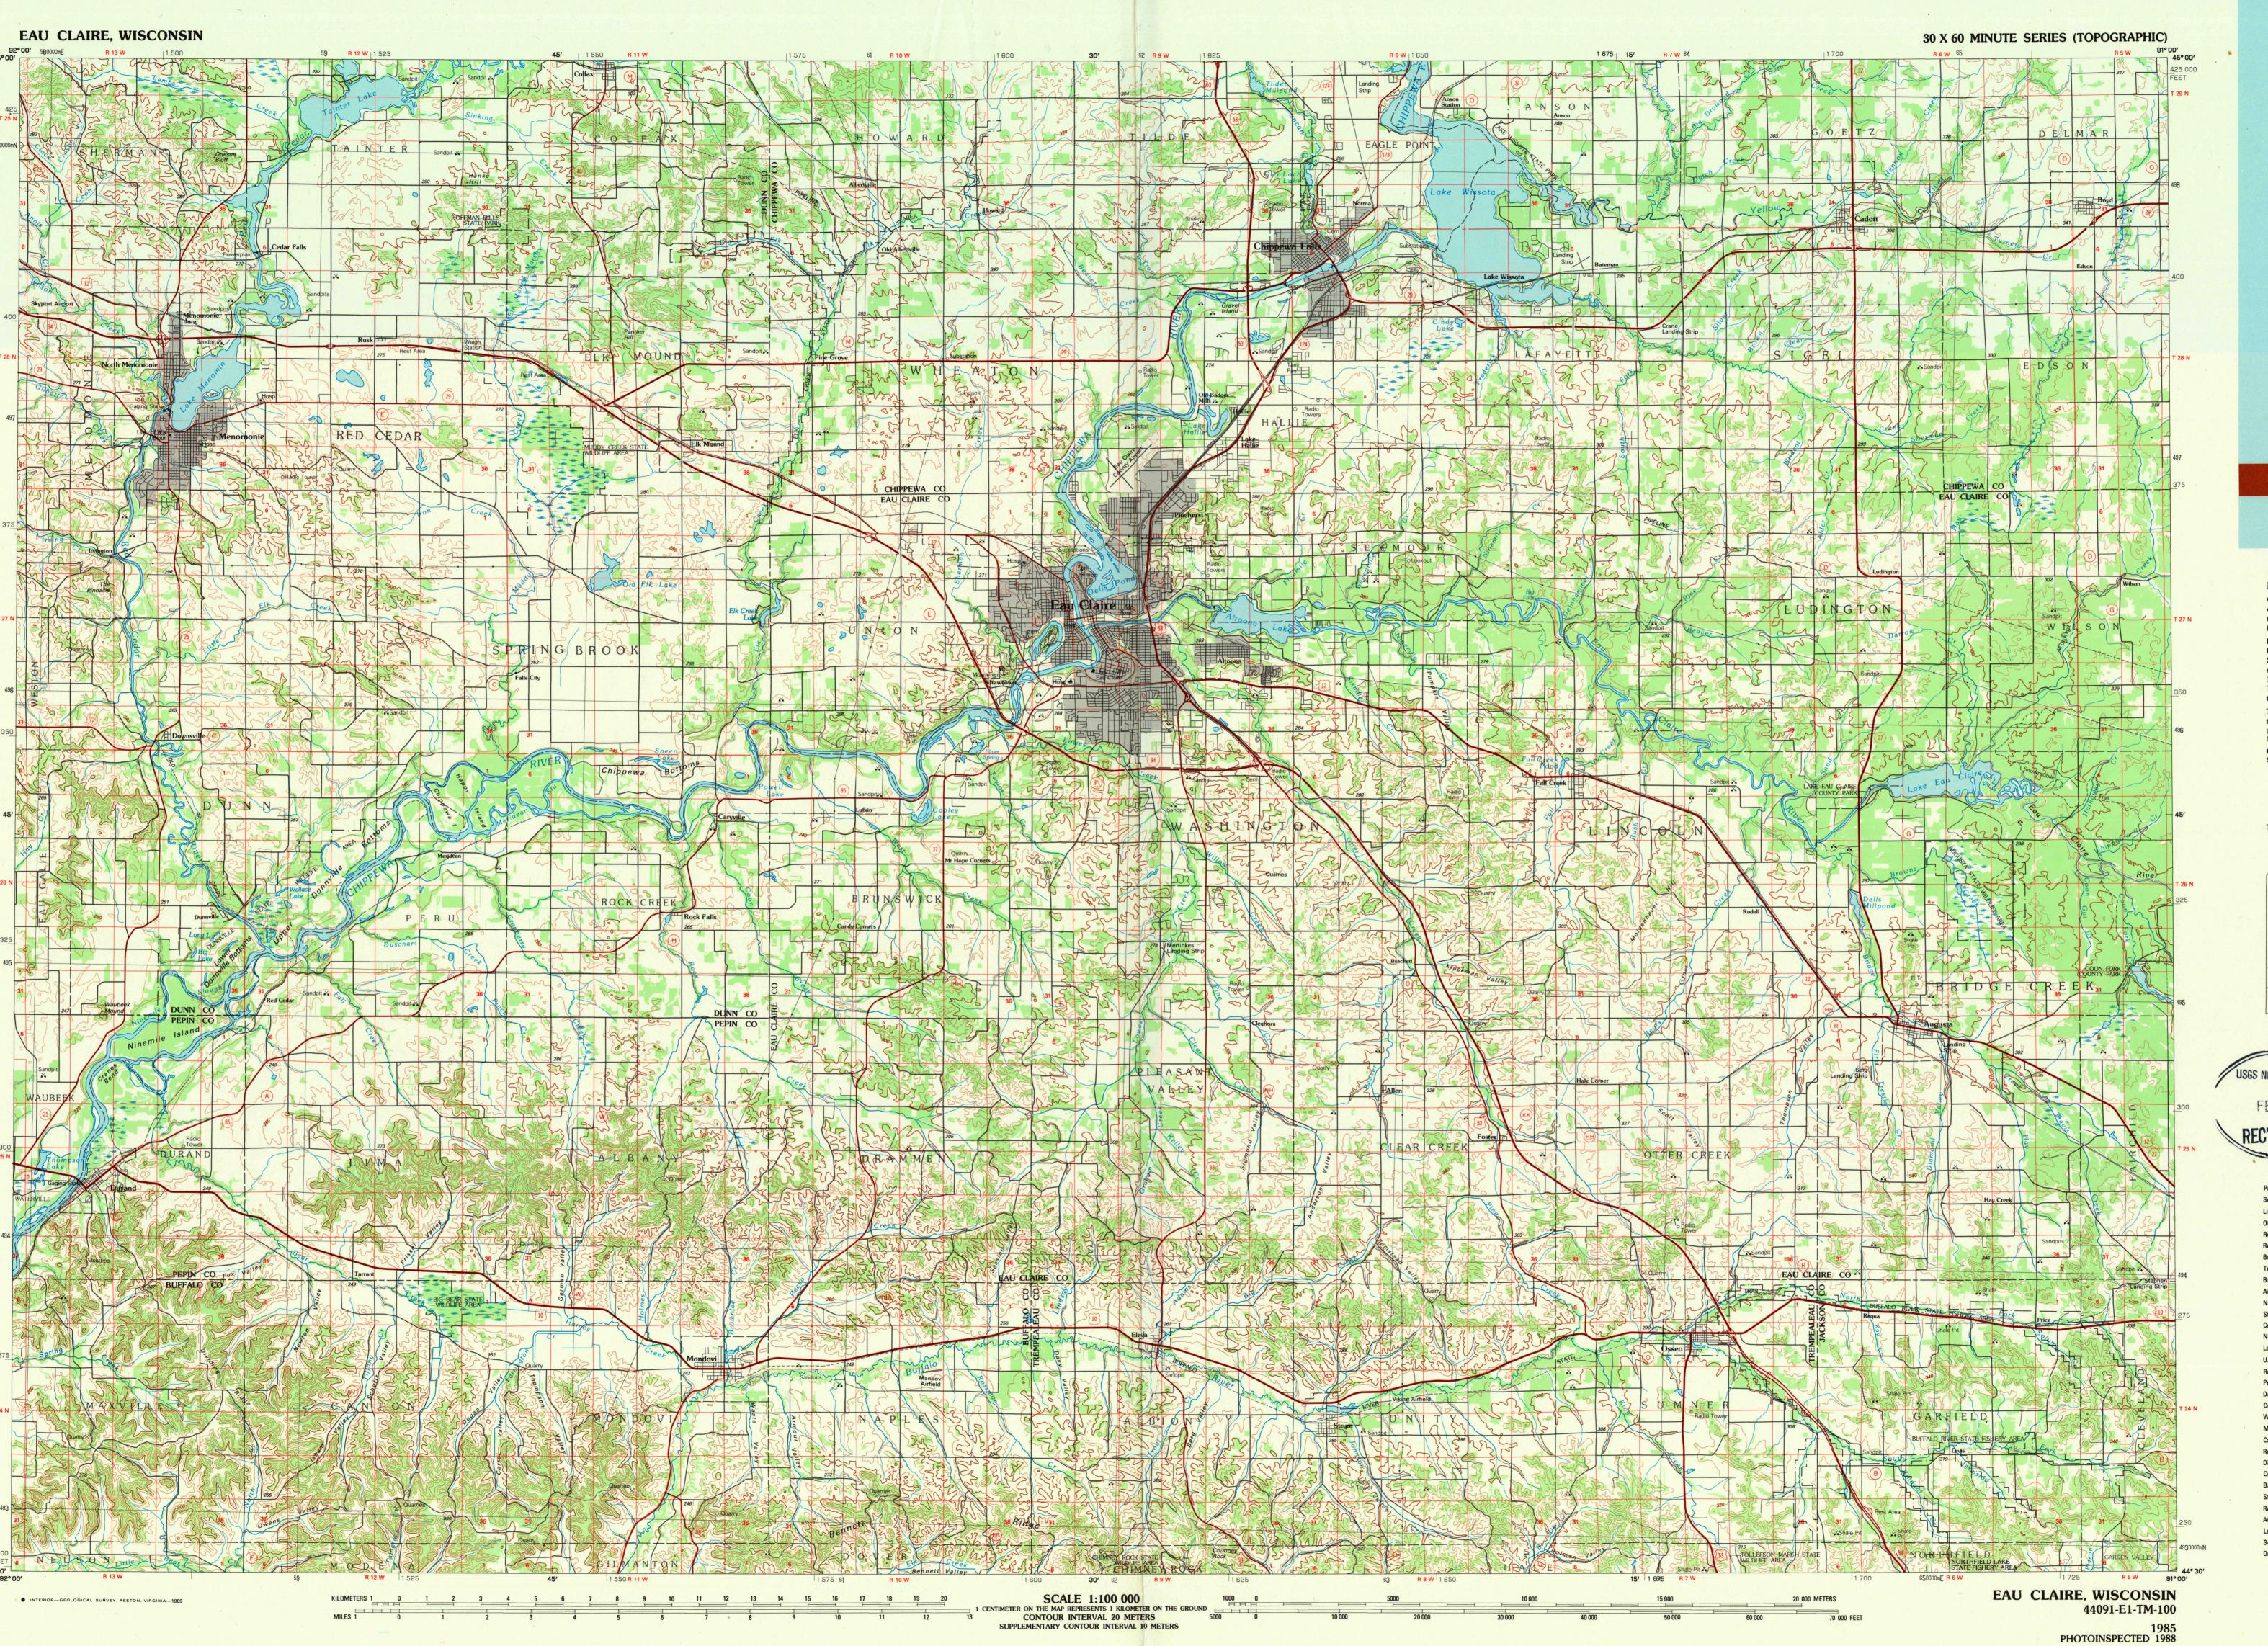

**Eau Claire** 

**WISCONSIN** 

1:100 000-scale metric topographic map

44091-E1-TM-100

30 X 60 MINUTE QUADRANGLE SHOWING

- Contours and elevations in meters
- Highways, roads and other manmade structures
- Water features
- Woodland areas
- Geographic names

Produced by the United States Geological Survey

PHOTOINSPECTED 1988

Compiled from USGS 1:24 000-scale topographic maps dated 1972-1984. Planimetry revised from aerial photographs taken 1980 and other source data. Revised information not field checked. Map edited 1985 Projection and 10 000-meter grid, zone 15, Universal Transverse Mercator 25 000-foot grid ticks based on Wisconsin coordinate

system, central zone
1927 North American Datum
To place on the predicted North American Datum 1983, move the projection lines 7 meters north and 13 meters east There may be private inholdings within the boundaries of the National or State reservations shown on this map

Map photoinspected 1988
No major culture or drainage changes found CONTOUR INTERVAL 20 METERS SUPPLEMENTARY CONTOUR INTERVAL 10 METERS

THIS MAP COMPLIES WITH NATIONAL MAP ACCURACY STANDARDS

| CONVERSION TABLE                             |                              | DECLINATION DIAGRAM                                           | ADJOINING MAPS              |                |   |
|----------------------------------------------|------------------------------|---------------------------------------------------------------|-----------------------------|----------------|---|
| Meters                                       | Feet                         | *                                                             | 1                           | 2              | 3 |
| 1 2                                          | 3.2808<br>6.5617             | GN ,                                                          | 4                           |                | 5 |
| 3 4 5                                        | 9.8425<br>13.1234<br>16.4042 | 21/2°                                                         | 6                           | 7              | 8 |
| 6 7                                          | 19.6850<br>22.9659           | 1°08′<br>20 MILS 44 MILS                                      |                             |                |   |
| 8<br>9<br>10                                 | 26.2467<br>29.5276           |                                                               | 1 Still<br>2 Blo            | lwater<br>omer |   |
|                                              | 32.8084                      | UTM grid convergence                                          | 3 Medford<br>4 Hastings     |                |   |
| To convert meters to feet multiply by 3.2808 |                              | (GN) and 1985 magnetic declination (MN)                       | 5 Marshfield<br>6 Rochester |                |   |
| To convert feet to meters multiply by 0.3048 |                              | at center of map Diagram is approximate  7 Winona 8 Black Riv |                             |                |   |