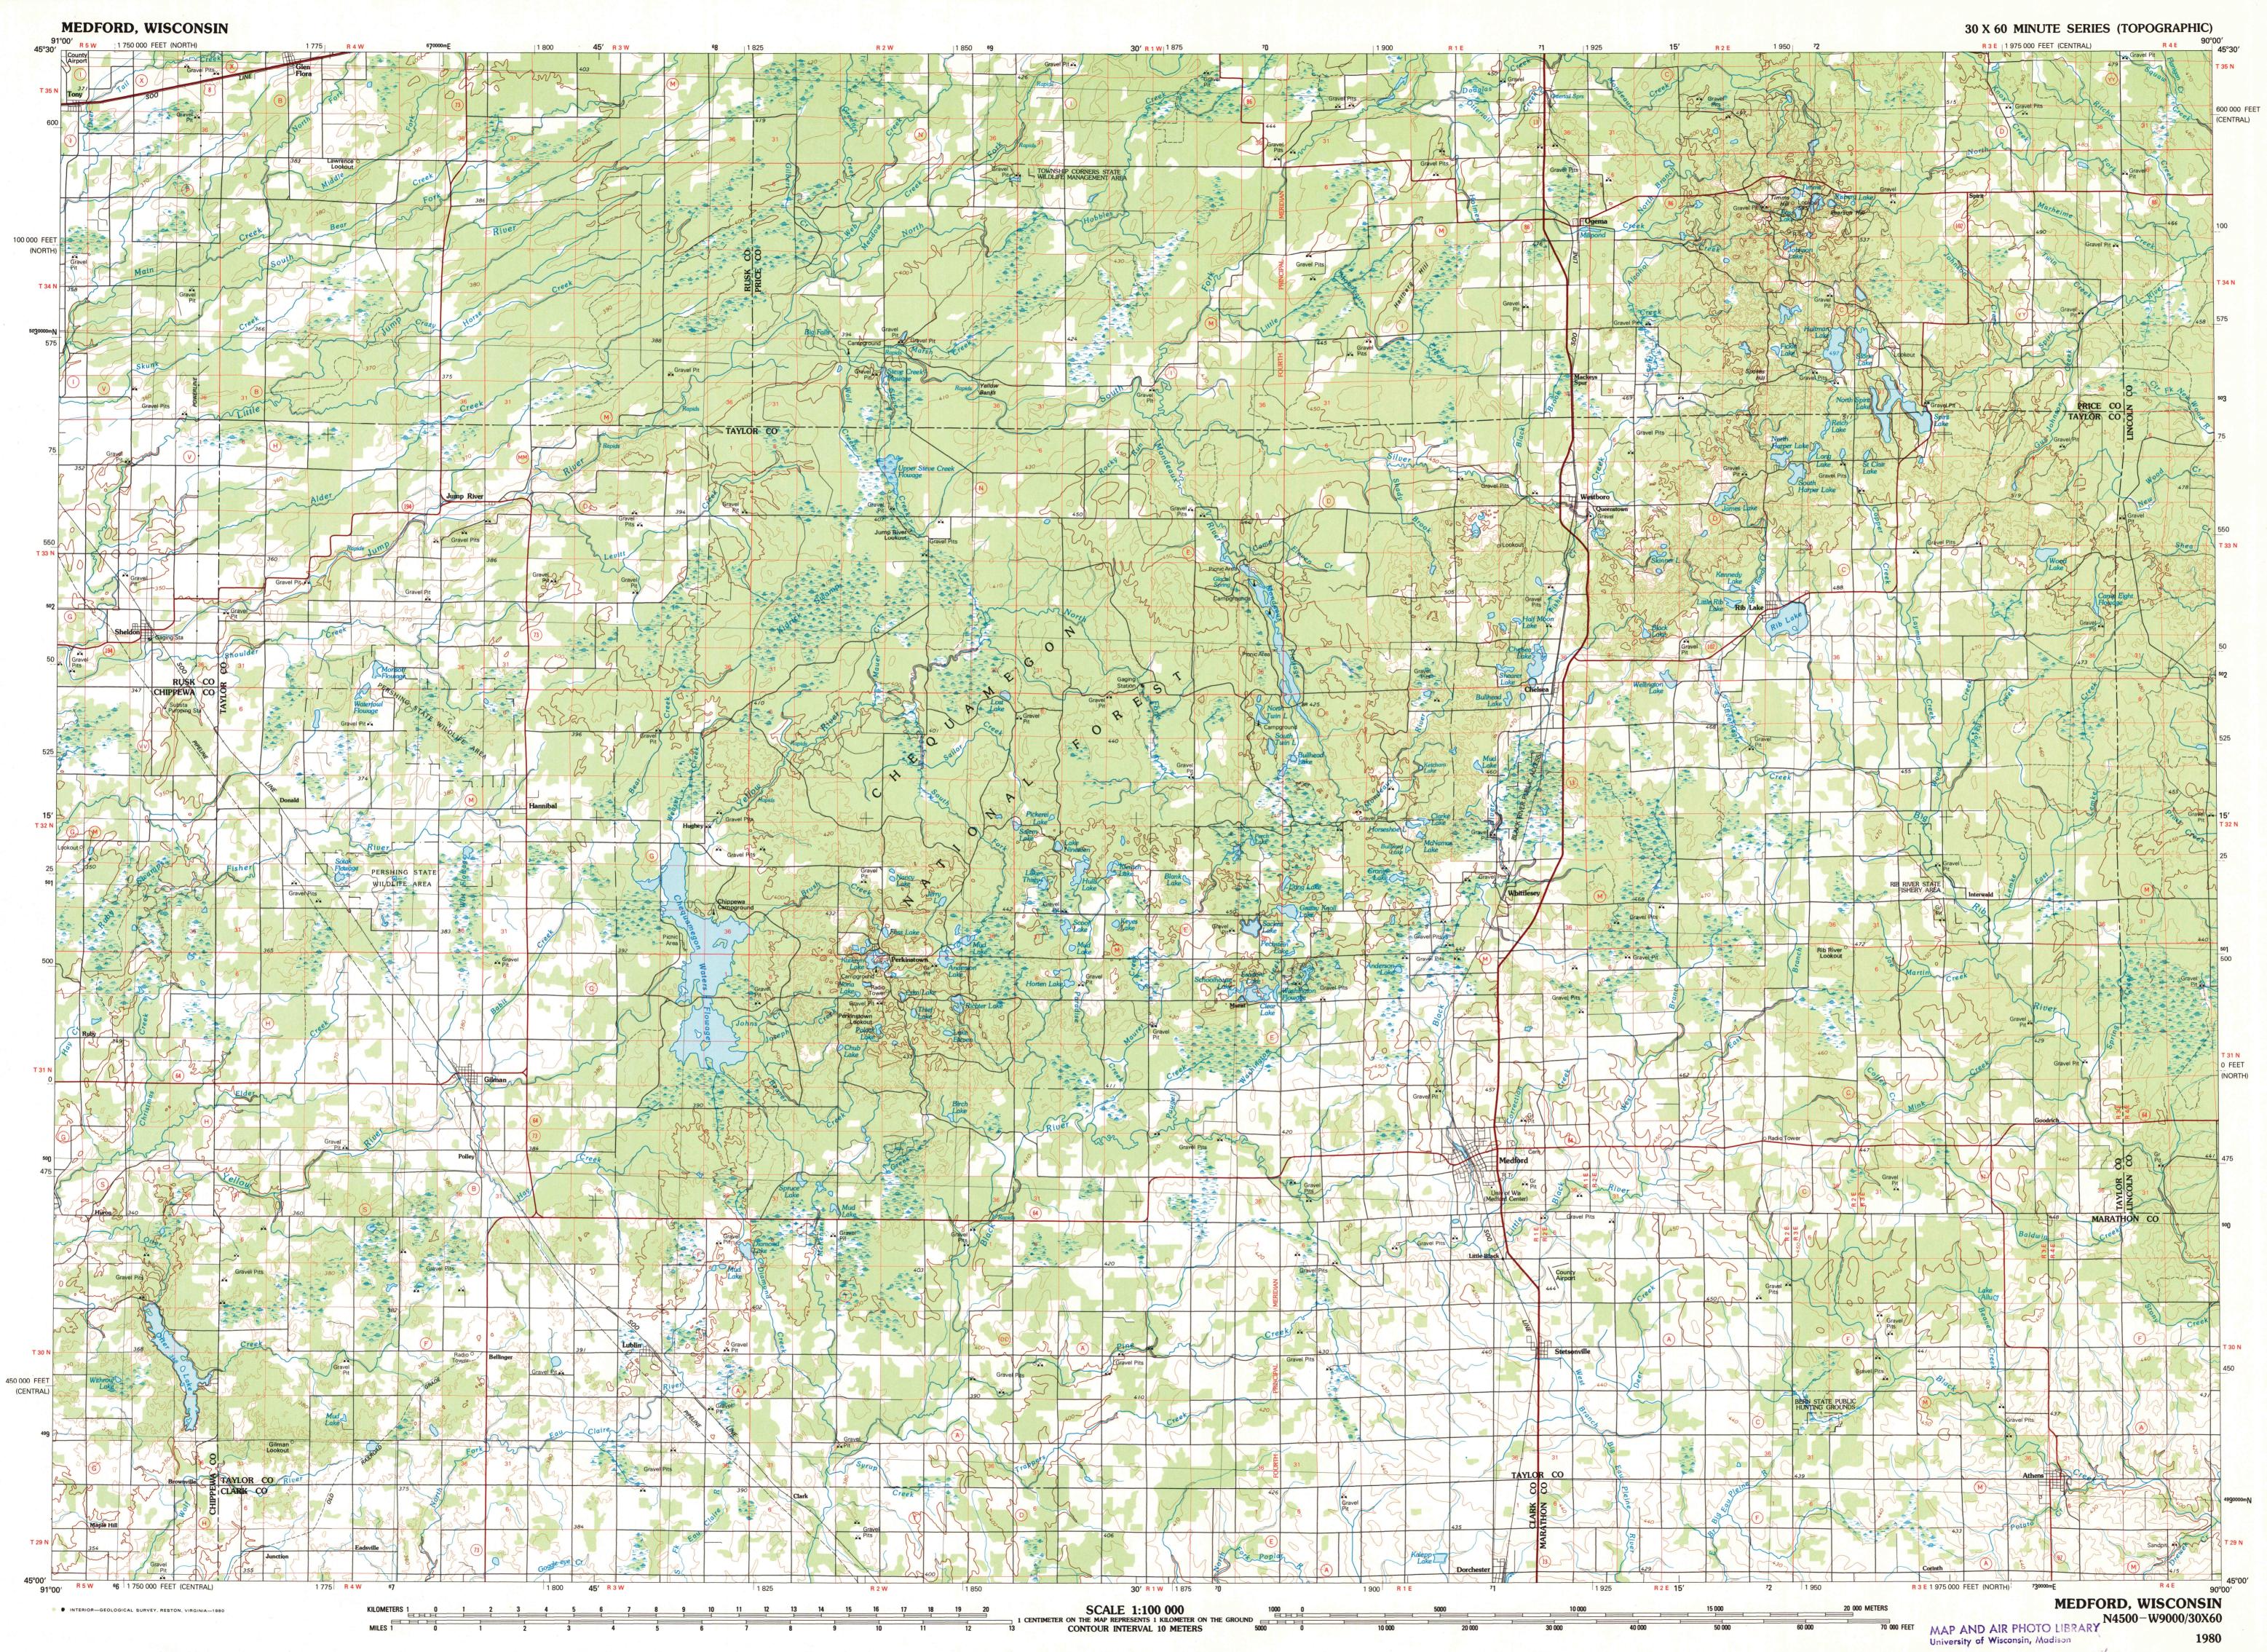

1:100 000-scale *metric* topographic map of **Medford** WISCONSIN For S 30 X 60 MINUTE QUADRANGLE SHOWING • Contours and elevations in meters Highways, roads and other manmade structures • Water features Woodland areas Geographic names GEOLOGICAL SURVEY

Produced by the United States Geological Survey Compiled from USGS 1:24 000-scale topographic maps dated 1969–1980. Planimetry revised from aerial photographs taken 1976 and other source data. Revised information not field checked. Map edited 1980

Projection and 10 000-meter grid, zone 15 Universal Transverse Mercator 25 000-foot grid ticks based on Wisconsin coordinate

system, central and north zones 1927 North American Datum To place on the predicted North American Datum 1983 move the projection lines 6 meters north and 11 meters east

There may be private inholdings within the boundaries of the National or State reservations shown on this map

CONTOUR INTERVAL 10 METERS NATIONAL GEODETIC VERTICAL DATUM OF 1929 ELEVATIONS SHOWN TO THE NEAREST METER

THIS MAP COMPLIES WITH NATIONAL MAP ACCURACY STANDARDS

FOR SALE BY U.S. GEOLOGICAL SURVEY **RESTON, VIRGINIA 22092** 