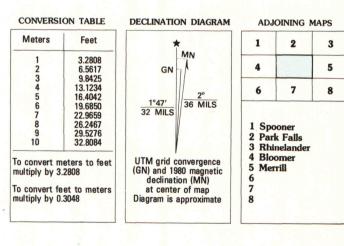

Projection and 10 000-meter grid, zone 15 Universal Transverse Mercator 25 000-foot grid ticks based on Wisconsin coordinate

system, central and north zones 1927 North American Datum To place on the predicted North American Datum 1983 move the projection lines 6 meters north and 11 meters east