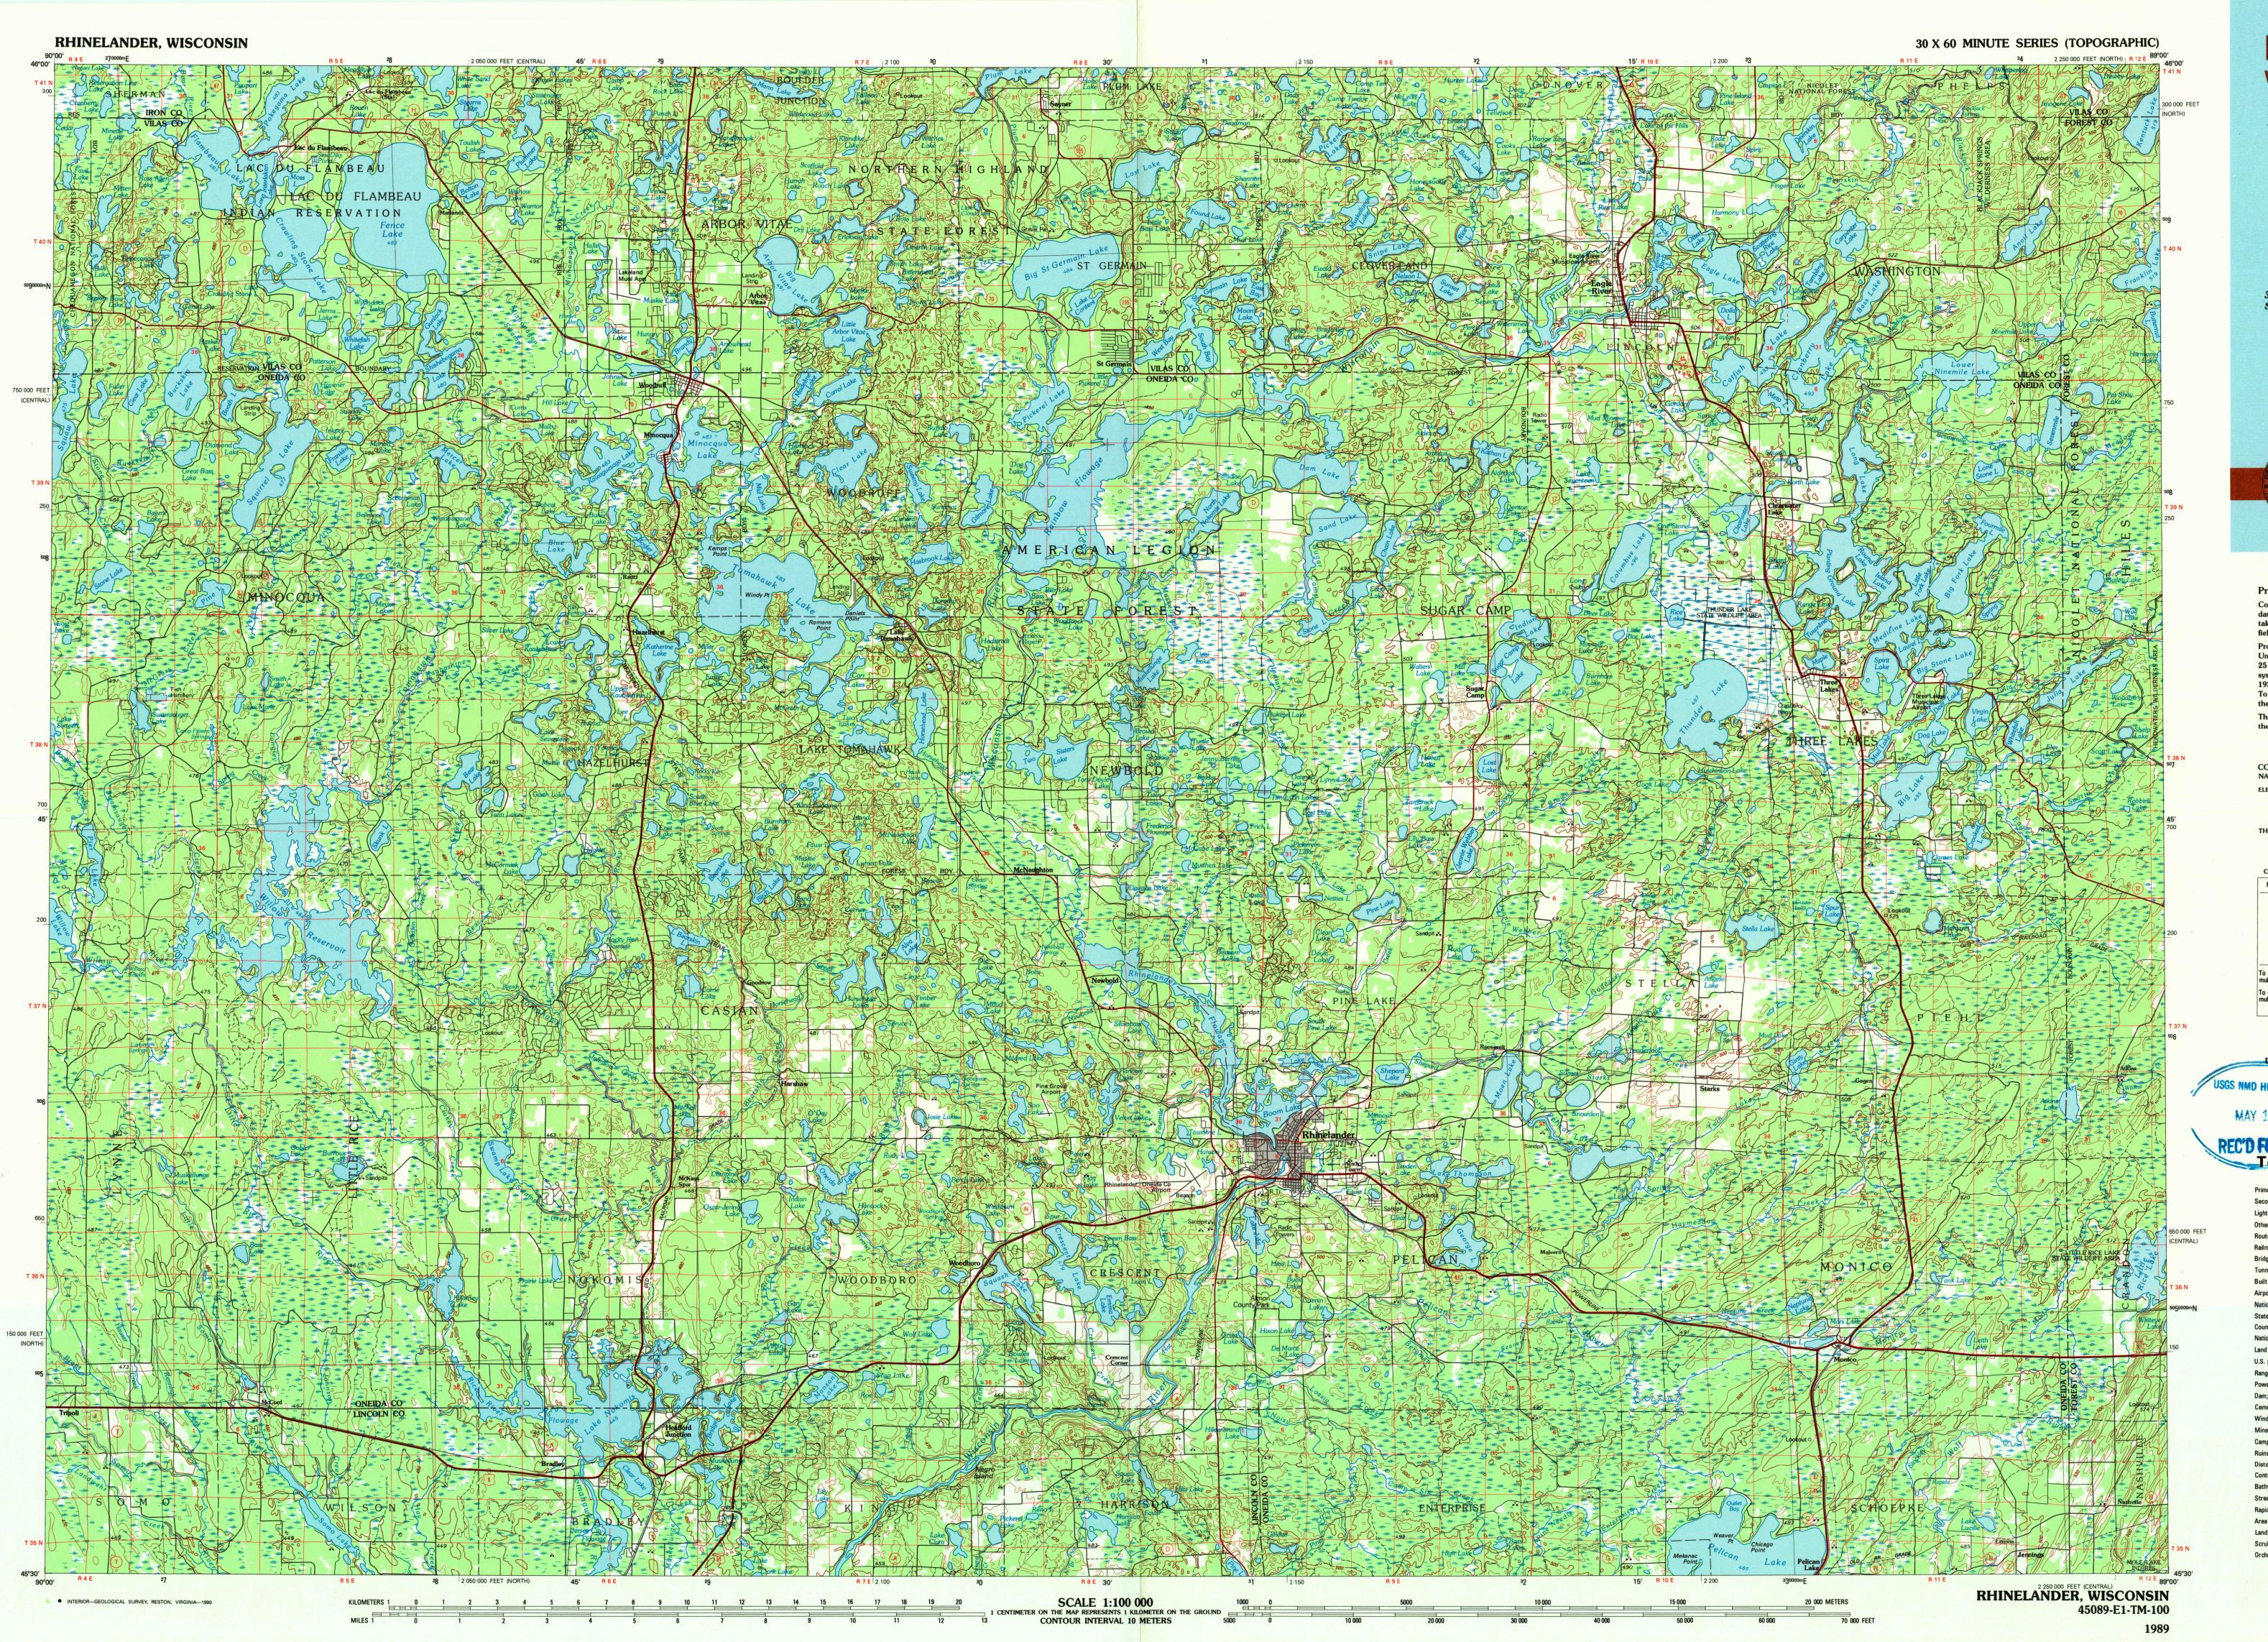

Rhinelander

45089-E1-TM-100

WISCONSIN

1:100 000-scale metric topographic map

30 X 60 MINUTE QUADRANGLE SHOWING

- Contours and elevations
- Highways, roads and other manmade structures
- Water features
- Woodland areas

GEOLOGICAL SURVEY

Produced by the United States Geological Survey Compiled from USGS 1:24 000 and 1:62 500-scale topographic dated 1965–1971. Planimetry revised from aerial photographs taken 1986 and other source data. Revised information not field checked. Map edited 1989

Projection and 10 000-meter grid, zone 16, Universal Transverse Mercator 25 000-foot grid ticks based on Wisconsin coordinate system, north and central zones 1927 North American Datum To place on the predicted North American Datum 1983, move the projection lines 6 meters north and 9 meters east There may be private inholdings within the boundaries of the National or State reservations shown on this map

CONTOUR INTERVAL 10 METERS NATIONAL GEODETIC VERTICAL DATUM OF 1929 ELEVATIONS SHOWN TO THE NEAREST METER

THIS MAP COMPLIES WITH NATIONAL MAP ACCURACY STANDARDS

FOR SALE BY U. S. GEOLOGICAL SURVEY NVER, COLORADO 80225, OR RESTON, VIRGINIA 22092