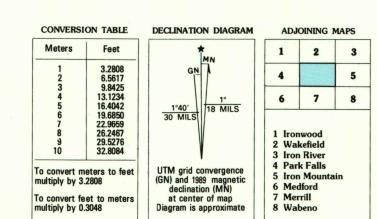

Projection and 10 000-meter grid, zone 16, Universal Transverse Mercator 25 000-foot grid ticks based on Wisconsin coordinate system, north and central zones 1927 North American Datum To place on the predicted North American Datum 1983, move the projection lines 6 meters north and 9 meters east There may be private inholdings within the boundaries of the National or State reservations shown on this map