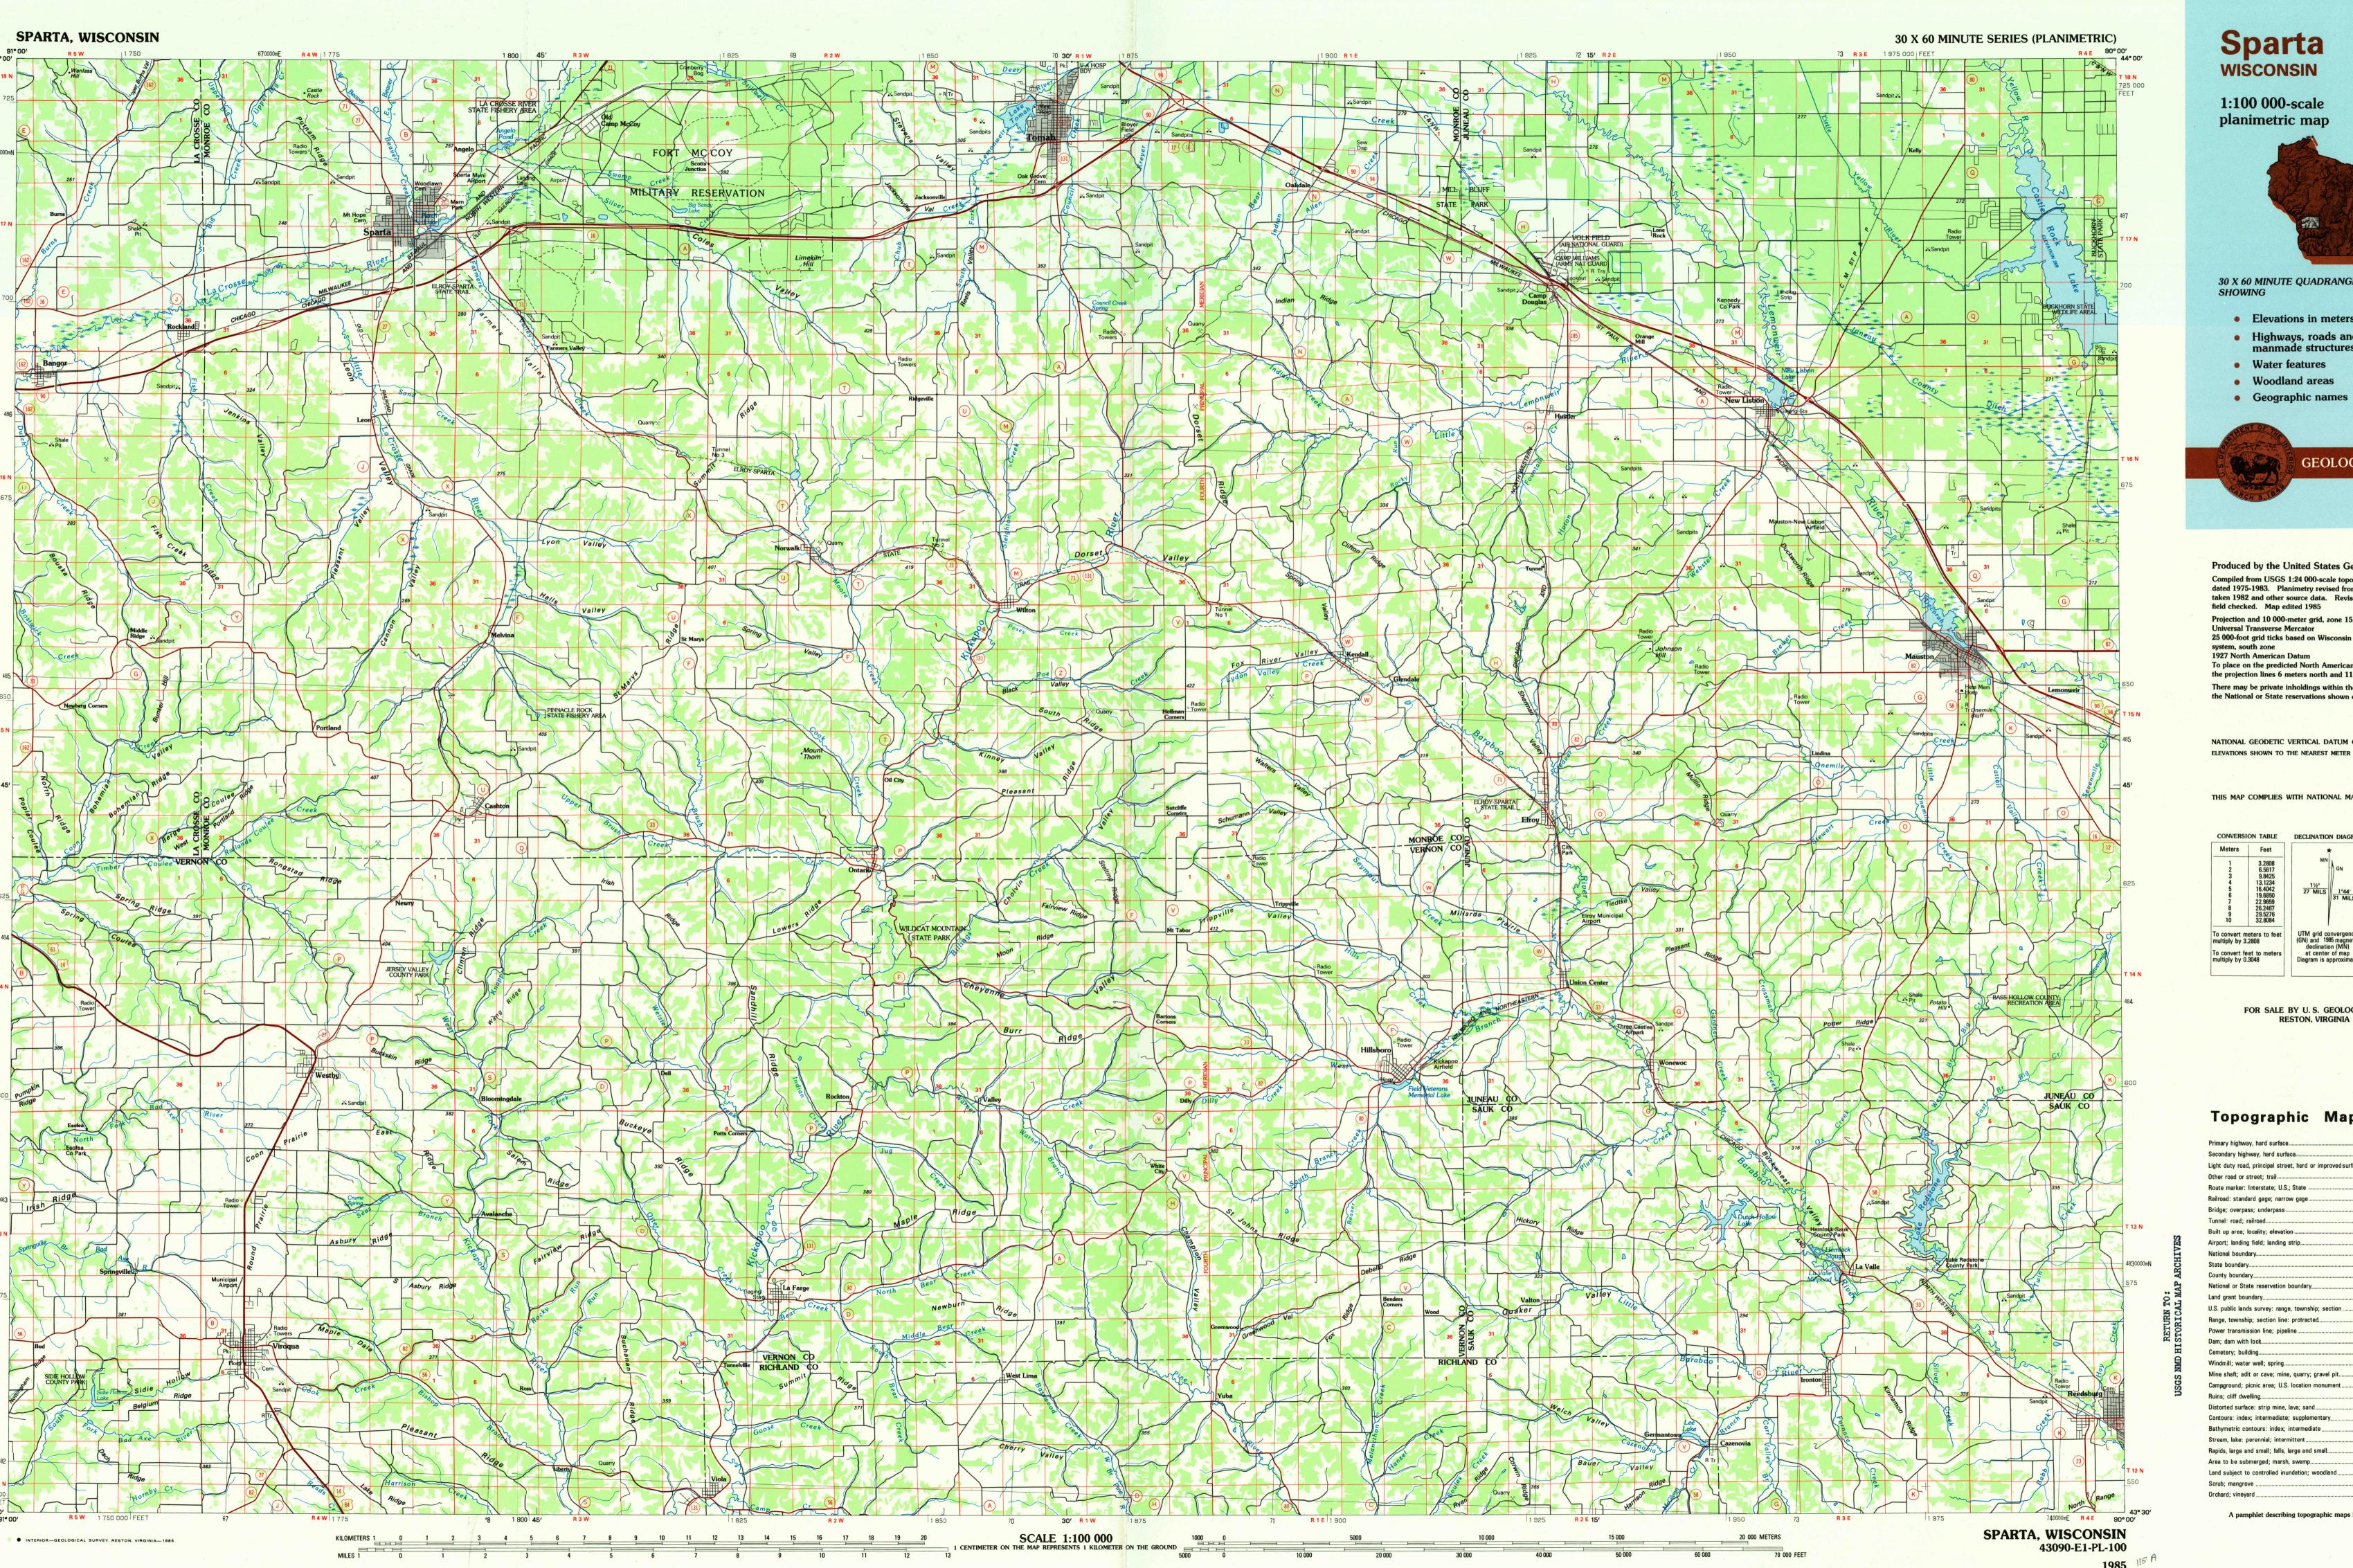

Sparta wisconsin

1:100 000-scale planimetric map

43090-E1-PL-100

30 X 60 MINUTE QUADRANGLE SHOWING

- Elevations in meters
- Highways, roads and other manmade structures
- Water features
- Woodland areas

GEOLOGICAL SURVEY

Produced by the United States Geological Survey Compiled from USGS 1:24 000-scale topographic maps dated 1975-1983. Planimetry revised from aerial photographs taken 1982 and other source data. Revised information not field checked. Map edited 1985

Projection and 10 000-meter grid, zone 15, Universal Transverse Mercator 25 000-foot grid ticks based on Wisconsin coordinate system, south zone
1927 North American Datum
To place on the predicted North American Datum 1983, move
the projection lines 6 meters north and 11 meters east

There may be private inholdings within the boundaries of the National or State reservations shown on this map

NATIONAL GEODETIC VERTICAL DATUM OF 1929 ELEVATIONS SHOWN TO THE NEAREST METER

THIS MAP COMPLIES WITH NATIONAL MAP ACCURACY STANDARDS

FOR SALE BY U.S. GEOLOGICAL SURVEY RESTON, VIRGINIA 22092