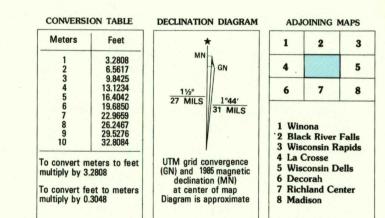

Projection and 10 000-meter grid, zone 15, Universal Transverse Mercator 25 000-foot grid ticks based on Wisconsin coordinate system, south zone
1927 North American Datum
To place on the predicted North American Datum 1983, move
the projection lines 6 meters north and 11 meters east