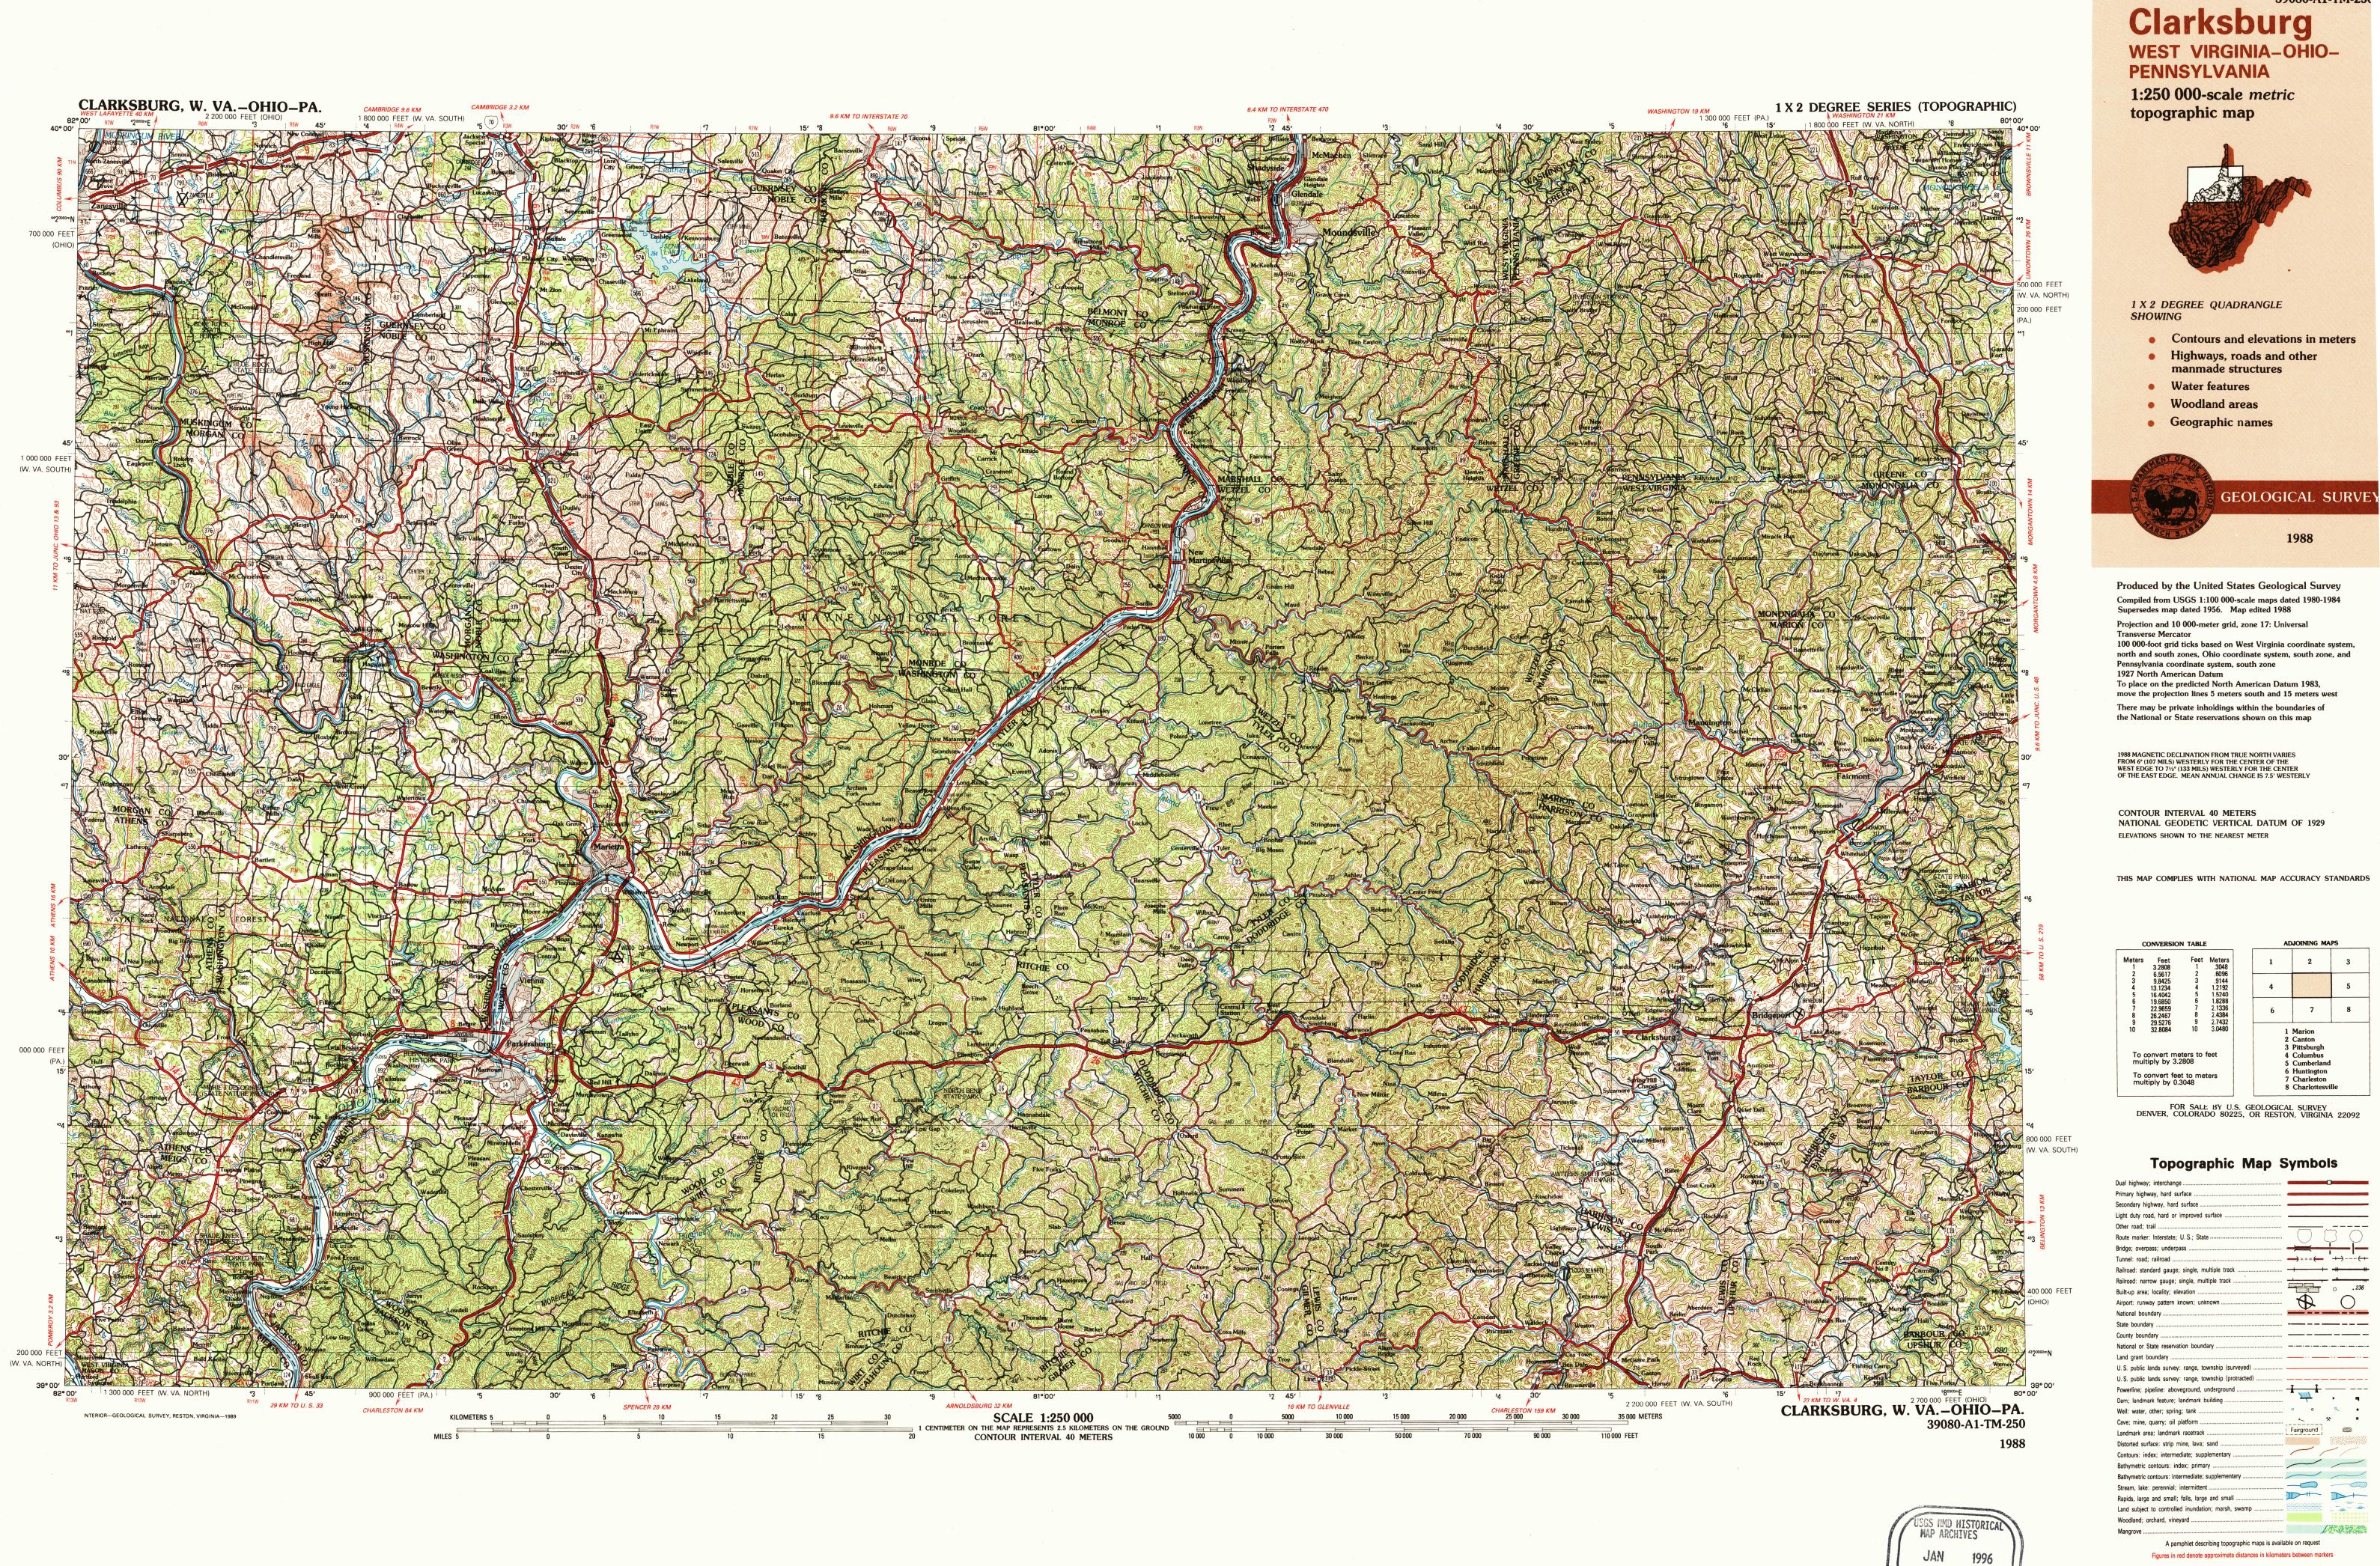

39080-A1-TM-250

| Dual highway; interchange                                      |                                                                                                                                                                                                                                                                                                                                                                                                                                                                                                                                                                                                                                                                                                                                                                                                                                                                                                                                                                                                                                                                                                                                                                                                                                                                                                                                                                                                                                                                                                                                                                                                                                                                                                                                                                                                                                                                                                                                                                                                                                                                                                                                |
|----------------------------------------------------------------|--------------------------------------------------------------------------------------------------------------------------------------------------------------------------------------------------------------------------------------------------------------------------------------------------------------------------------------------------------------------------------------------------------------------------------------------------------------------------------------------------------------------------------------------------------------------------------------------------------------------------------------------------------------------------------------------------------------------------------------------------------------------------------------------------------------------------------------------------------------------------------------------------------------------------------------------------------------------------------------------------------------------------------------------------------------------------------------------------------------------------------------------------------------------------------------------------------------------------------------------------------------------------------------------------------------------------------------------------------------------------------------------------------------------------------------------------------------------------------------------------------------------------------------------------------------------------------------------------------------------------------------------------------------------------------------------------------------------------------------------------------------------------------------------------------------------------------------------------------------------------------------------------------------------------------------------------------------------------------------------------------------------------------------------------------------------------------------------------------------------------------|
| Primary highway, hard surface                                  |                                                                                                                                                                                                                                                                                                                                                                                                                                                                                                                                                                                                                                                                                                                                                                                                                                                                                                                                                                                                                                                                                                                                                                                                                                                                                                                                                                                                                                                                                                                                                                                                                                                                                                                                                                                                                                                                                                                                                                                                                                                                                                                                |
| Secondary highway, hard surface                                |                                                                                                                                                                                                                                                                                                                                                                                                                                                                                                                                                                                                                                                                                                                                                                                                                                                                                                                                                                                                                                                                                                                                                                                                                                                                                                                                                                                                                                                                                                                                                                                                                                                                                                                                                                                                                                                                                                                                                                                                                                                                                                                                |
| Light duty road, hard or improved surface                      | <ul> <li>Benningendustmentennen oppringen steren oppringen oppringen.</li> </ul>                                                                                                                                                                                                                                                                                                                                                                                                                                                                                                                                                                                                                                                                                                                                                                                                                                                                                                                                                                                                                                                                                                                                                                                                                                                                                                                                                                                                                                                                                                                                                                                                                                                                                                                                                                                                                                                                                                                                                                                                                                               |
| Other road; trail                                              |                                                                                                                                                                                                                                                                                                                                                                                                                                                                                                                                                                                                                                                                                                                                                                                                                                                                                                                                                                                                                                                                                                                                                                                                                                                                                                                                                                                                                                                                                                                                                                                                                                                                                                                                                                                                                                                                                                                                                                                                                                                                                                                                |
| Route marker: Interstate; U.S.; State                          |                                                                                                                                                                                                                                                                                                                                                                                                                                                                                                                                                                                                                                                                                                                                                                                                                                                                                                                                                                                                                                                                                                                                                                                                                                                                                                                                                                                                                                                                                                                                                                                                                                                                                                                                                                                                                                                                                                                                                                                                                                                                                                                                |
| Bridge; overpass; underpass                                    |                                                                                                                                                                                                                                                                                                                                                                                                                                                                                                                                                                                                                                                                                                                                                                                                                                                                                                                                                                                                                                                                                                                                                                                                                                                                                                                                                                                                                                                                                                                                                                                                                                                                                                                                                                                                                                                                                                                                                                                                                                                                                                                                |
| Tunnel: road; railroad                                         | <b>→</b> ===( <b>→</b> →)(+                                                                                                                                                                                                                                                                                                                                                                                                                                                                                                                                                                                                                                                                                                                                                                                                                                                                                                                                                                                                                                                                                                                                                                                                                                                                                                                                                                                                                                                                                                                                                                                                                                                                                                                                                                                                                                                                                                                                                                                                                                                                                                    |
| Railroad: standard gauge; single, multiple track               |                                                                                                                                                                                                                                                                                                                                                                                                                                                                                                                                                                                                                                                                                                                                                                                                                                                                                                                                                                                                                                                                                                                                                                                                                                                                                                                                                                                                                                                                                                                                                                                                                                                                                                                                                                                                                                                                                                                                                                                                                                                                                                                                |
| Railroad: narrow gauge; single, multiple track                 |                                                                                                                                                                                                                                                                                                                                                                                                                                                                                                                                                                                                                                                                                                                                                                                                                                                                                                                                                                                                                                                                                                                                                                                                                                                                                                                                                                                                                                                                                                                                                                                                                                                                                                                                                                                                                                                                                                                                                                                                                                                                                                                                |
| Built-up area; locality; elevation                             | • .236                                                                                                                                                                                                                                                                                                                                                                                                                                                                                                                                                                                                                                                                                                                                                                                                                                                                                                                                                                                                                                                                                                                                                                                                                                                                                                                                                                                                                                                                                                                                                                                                                                                                                                                                                                                                                                                                                                                                                                                                                                                                                                                         |
| Airport: runway pattern known; unknown                         | $( \mathbf{A} )$                                                                                                                                                                                                                                                                                                                                                                                                                                                                                                                                                                                                                                                                                                                                                                                                                                                                                                                                                                                                                                                                                                                                                                                                                                                                                                                                                                                                                                                                                                                                                                                                                                                                                                                                                                                                                                                                                                                                                                                                                                                                                                               |
| National boundary                                              |                                                                                                                                                                                                                                                                                                                                                                                                                                                                                                                                                                                                                                                                                                                                                                                                                                                                                                                                                                                                                                                                                                                                                                                                                                                                                                                                                                                                                                                                                                                                                                                                                                                                                                                                                                                                                                                                                                                                                                                                                                                                                                                                |
| State boundary                                                 |                                                                                                                                                                                                                                                                                                                                                                                                                                                                                                                                                                                                                                                                                                                                                                                                                                                                                                                                                                                                                                                                                                                                                                                                                                                                                                                                                                                                                                                                                                                                                                                                                                                                                                                                                                                                                                                                                                                                                                                                                                                                                                                                |
| County boundary                                                |                                                                                                                                                                                                                                                                                                                                                                                                                                                                                                                                                                                                                                                                                                                                                                                                                                                                                                                                                                                                                                                                                                                                                                                                                                                                                                                                                                                                                                                                                                                                                                                                                                                                                                                                                                                                                                                                                                                                                                                                                                                                                                                                |
| National or State reservation boundary                         |                                                                                                                                                                                                                                                                                                                                                                                                                                                                                                                                                                                                                                                                                                                                                                                                                                                                                                                                                                                                                                                                                                                                                                                                                                                                                                                                                                                                                                                                                                                                                                                                                                                                                                                                                                                                                                                                                                                                                                                                                                                                                                                                |
| Land grant boundary                                            |                                                                                                                                                                                                                                                                                                                                                                                                                                                                                                                                                                                                                                                                                                                                                                                                                                                                                                                                                                                                                                                                                                                                                                                                                                                                                                                                                                                                                                                                                                                                                                                                                                                                                                                                                                                                                                                                                                                                                                                                                                                                                                                                |
| U.S. public lands survey: range, township (surveyed)           |                                                                                                                                                                                                                                                                                                                                                                                                                                                                                                                                                                                                                                                                                                                                                                                                                                                                                                                                                                                                                                                                                                                                                                                                                                                                                                                                                                                                                                                                                                                                                                                                                                                                                                                                                                                                                                                                                                                                                                                                                                                                                                                                |
| U.S. public lands survey: range, township (protracted)         |                                                                                                                                                                                                                                                                                                                                                                                                                                                                                                                                                                                                                                                                                                                                                                                                                                                                                                                                                                                                                                                                                                                                                                                                                                                                                                                                                                                                                                                                                                                                                                                                                                                                                                                                                                                                                                                                                                                                                                                                                                                                                                                                |
| Powerline; pipeline: aboveground, underground                  |                                                                                                                                                                                                                                                                                                                                                                                                                                                                                                                                                                                                                                                                                                                                                                                                                                                                                                                                                                                                                                                                                                                                                                                                                                                                                                                                                                                                                                                                                                                                                                                                                                                                                                                                                                                                                                                                                                                                                                                                                                                                                                                                |
| Dam; landmark feature; landmark building                       |                                                                                                                                                                                                                                                                                                                                                                                                                                                                                                                                                                                                                                                                                                                                                                                                                                                                                                                                                                                                                                                                                                                                                                                                                                                                                                                                                                                                                                                                                                                                                                                                                                                                                                                                                                                                                                                                                                                                                                                                                                                                                                                                |
| Well: water, other; spring; tank                               |                                                                                                                                                                                                                                                                                                                                                                                                                                                                                                                                                                                                                                                                                                                                                                                                                                                                                                                                                                                                                                                                                                                                                                                                                                                                                                                                                                                                                                                                                                                                                                                                                                                                                                                                                                                                                                                                                                                                                                                                                                                                                                                                |
| Cave; mine, quarry; oil platform                               |                                                                                                                                                                                                                                                                                                                                                                                                                                                                                                                                                                                                                                                                                                                                                                                                                                                                                                                                                                                                                                                                                                                                                                                                                                                                                                                                                                                                                                                                                                                                                                                                                                                                                                                                                                                                                                                                                                                                                                                                                                                                                                                                |
| Landmark area; landmark racetrack                              | E Fairground Company C |
| Distorted surface: strip mine, lava; sand                      |                                                                                                                                                                                                                                                                                                                                                                                                                                                                                                                                                                                                                                                                                                                                                                                                                                                                                                                                                                                                                                                                                                                                                                                                                                                                                                                                                                                                                                                                                                                                                                                                                                                                                                                                                                                                                                                                                                                                                                                                                                                                                                                                |
| Contours: index; intermediate; supplementary                   |                                                                                                                                                                                                                                                                                                                                                                                                                                                                                                                                                                                                                                                                                                                                                                                                                                                                                                                                                                                                                                                                                                                                                                                                                                                                                                                                                                                                                                                                                                                                                                                                                                                                                                                                                                                                                                                                                                                                                                                                                                                                                                                                |
| Bathymetric contours: index; primary                           |                                                                                                                                                                                                                                                                                                                                                                                                                                                                                                                                                                                                                                                                                                                                                                                                                                                                                                                                                                                                                                                                                                                                                                                                                                                                                                                                                                                                                                                                                                                                                                                                                                                                                                                                                                                                                                                                                                                                                                                                                                                                                                                                |
| Bathymetric contours: intermediate; supplementary              |                                                                                                                                                                                                                                                                                                                                                                                                                                                                                                                                                                                                                                                                                                                                                                                                                                                                                                                                                                                                                                                                                                                                                                                                                                                                                                                                                                                                                                                                                                                                                                                                                                                                                                                                                                                                                                                                                                                                                                                                                                                                                                                                |
| Stream, lake: perennial; intermittent                          |                                                                                                                                                                                                                                                                                                                                                                                                                                                                                                                                                                                                                                                                                                                                                                                                                                                                                                                                                                                                                                                                                                                                                                                                                                                                                                                                                                                                                                                                                                                                                                                                                                                                                                                                                                                                                                                                                                                                                                                                                                                                                                                                |
| Rapids, large and small; falls, large and small                |                                                                                                                                                                                                                                                                                                                                                                                                                                                                                                                                                                                                                                                                                                                                                                                                                                                                                                                                                                                                                                                                                                                                                                                                                                                                                                                                                                                                                                                                                                                                                                                                                                                                                                                                                                                                                                                                                                                                                                                                                                                                                                                                |
| Land subject to controlled inundation; marsh, swamp            |                                                                                                                                                                                                                                                                                                                                                                                                                                                                                                                                                                                                                                                                                                                                                                                                                                                                                                                                                                                                                                                                                                                                                                                                                                                                                                                                                                                                                                                                                                                                                                                                                                                                                                                                                                                                                                                                                                                                                                                                                                                                                                                                |
| Woodland; orchard, vineyard                                    |                                                                                                                                                                                                                                                                                                                                                                                                                                                                                                                                                                                                                                                                                                                                                                                                                                                                                                                                                                                                                                                                                                                                                                                                                                                                                                                                                                                                                                                                                                                                                                                                                                                                                                                                                                                                                                                                                                                                                                                                                                                                                                                                |
| Mangrove                                                       | Lot and the second                                                                                                                                                                                                                                                                                                                                                                                                                                                                                                                                                                                                                                                                                                                                                                                                                                                                                                                                                                                                                                                                                                                                                                                                                                                                                                                                                                                                                                                                                                                                                                                                                                                                                                                                                                                                                                                                                                                                                                                                                                                                                                             |
| A pamphlet describing topographic maps is available on request |                                                                                                                                                                                                                                                                                                                                                                                                                                                                                                                                                                                                                                                                                                                                                                                                                                                                                                                                                                                                                                                                                                                                                                                                                                                                                                                                                                                                                                                                                                                                                                                                                                                                                                                                                                                                                                                                                                                                                                                                                                                                                                                                |