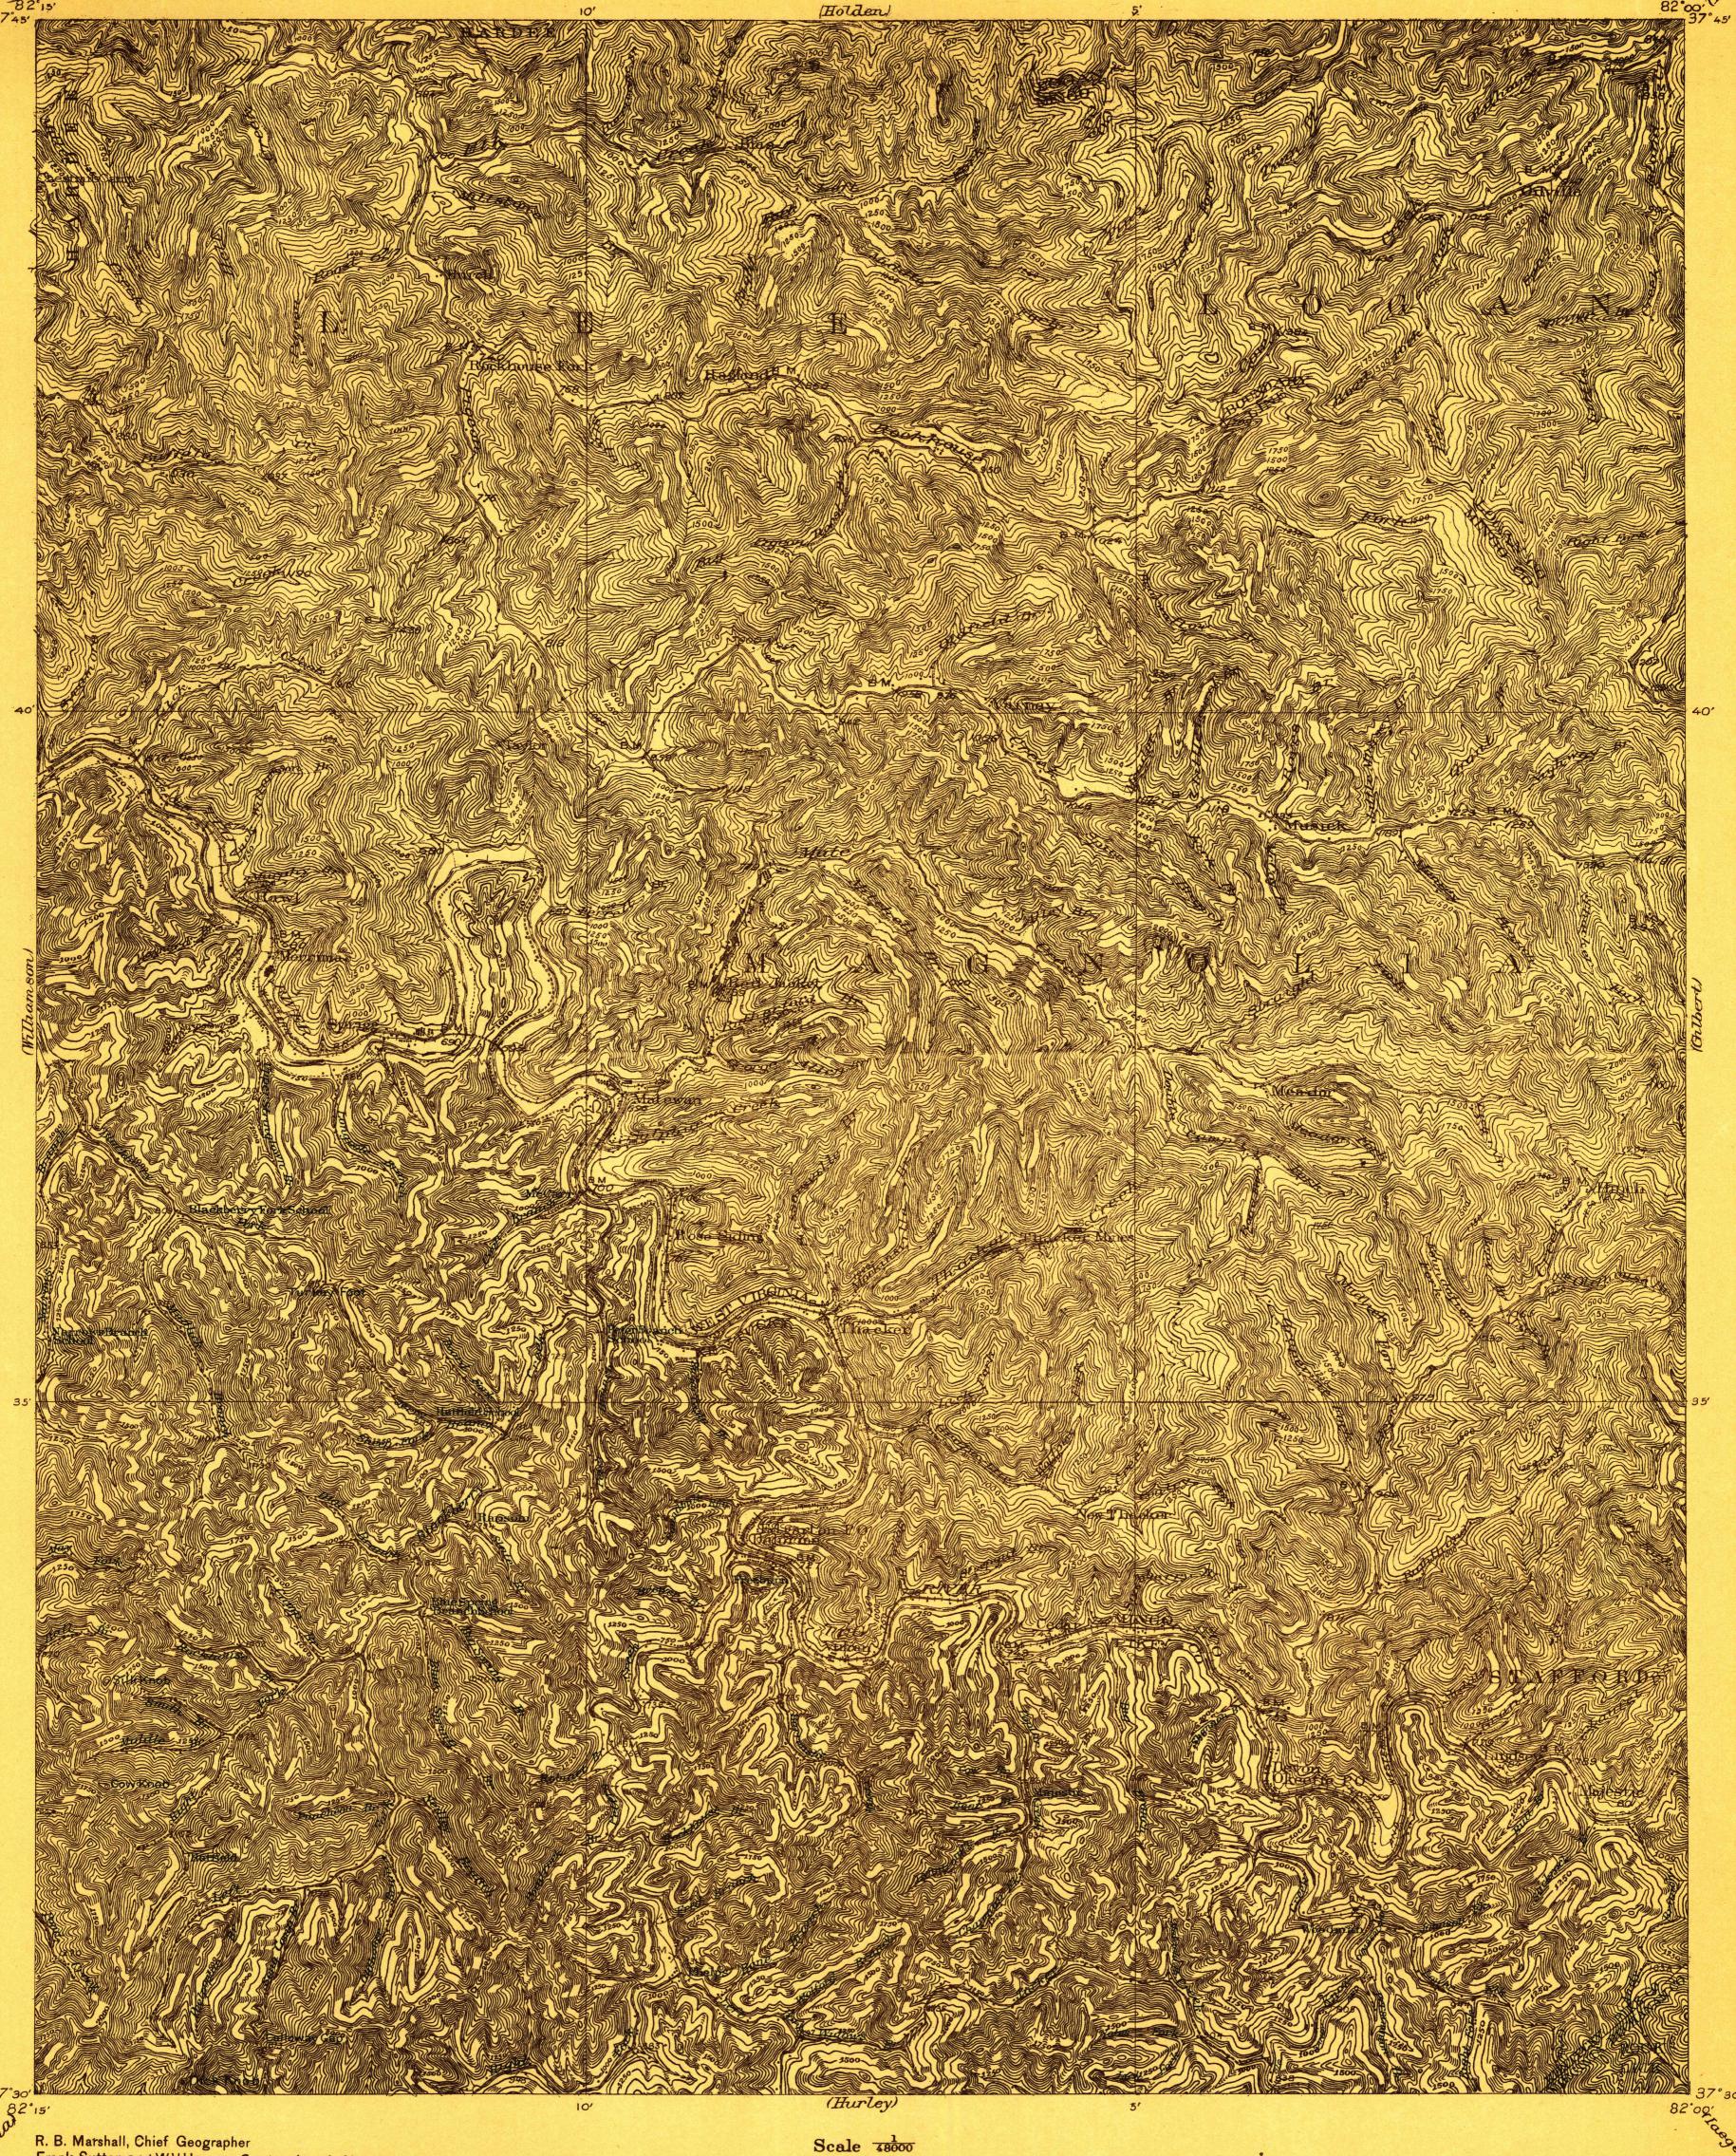

STATE OF WEST VIRGINIA
I. C. WHITE
STATE GEOLOGIST

STATE OF KENTUCKY GEOLOGICAL SURVEY J. B. HOEING, STATE GEOLOGIST

WEST VIRGINIA-KENTUCKY-VIRGINIA MATEWAN OUADRANGLE

R. B. Marshall, Chief Geographer
Frank Sutton and W.H.Herron Geographers in Charge Topography by Fred McLaughlin, E.I. Ireland and W.A. Reiter Control by E.L. McNair T.A. Green, S.R. Archer and G.W. Lucas. Surveyed in 1909 and 1915.

SURVEYED IN COOPERATION WITH THE STATES OF WEST VIRGINIA AND KENTUCKY

Datum is mean sea level.

FILE COPY RETURN TO CENTRAL FILE