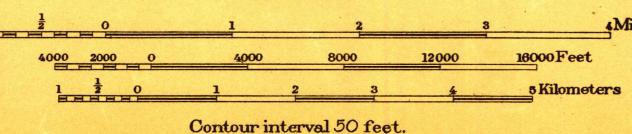

This sheet must not be taken
rom the files without an order
rom the Chief Geographer.
Advance to correction.
Subject

DEPARTMEN'T OF THE INTERIOR FRANKLIN K. LANE, SECRETARY U. S. GEOLOGICAL SURVEY GEORGE OTIS SMITH. DIRECTOR

STATE OF WEST VIRGINIA
I. C. WHITE
STATE GEOLOGIST

STATE OF KENTUCKY GEOLOGICAL SURVEY J. B. HOEING, STATE GEOLOGIST

WEST VIRGINIA-KENTUCKY-VIRGINIA MATEWAN OUADRANGLE



R. B. Marshall, Chief Geographer
Frank Sutton and W.H.Herron Geographers in Charge Topography by Fred McLaughlin, E.I. Ireland and W.A. Reiter Control by E.L. McNair T.A. Green, S.R. Archer and G.W. Lucas. Surveyed in 1909 and 1915.

SURVEYED IN COOPERATION WITH THE STATES OF WEST VIRGINIA AND KENTUCKY





Datum is mean sea level.



FILE COPY RETURN TO CENTRAL FILE