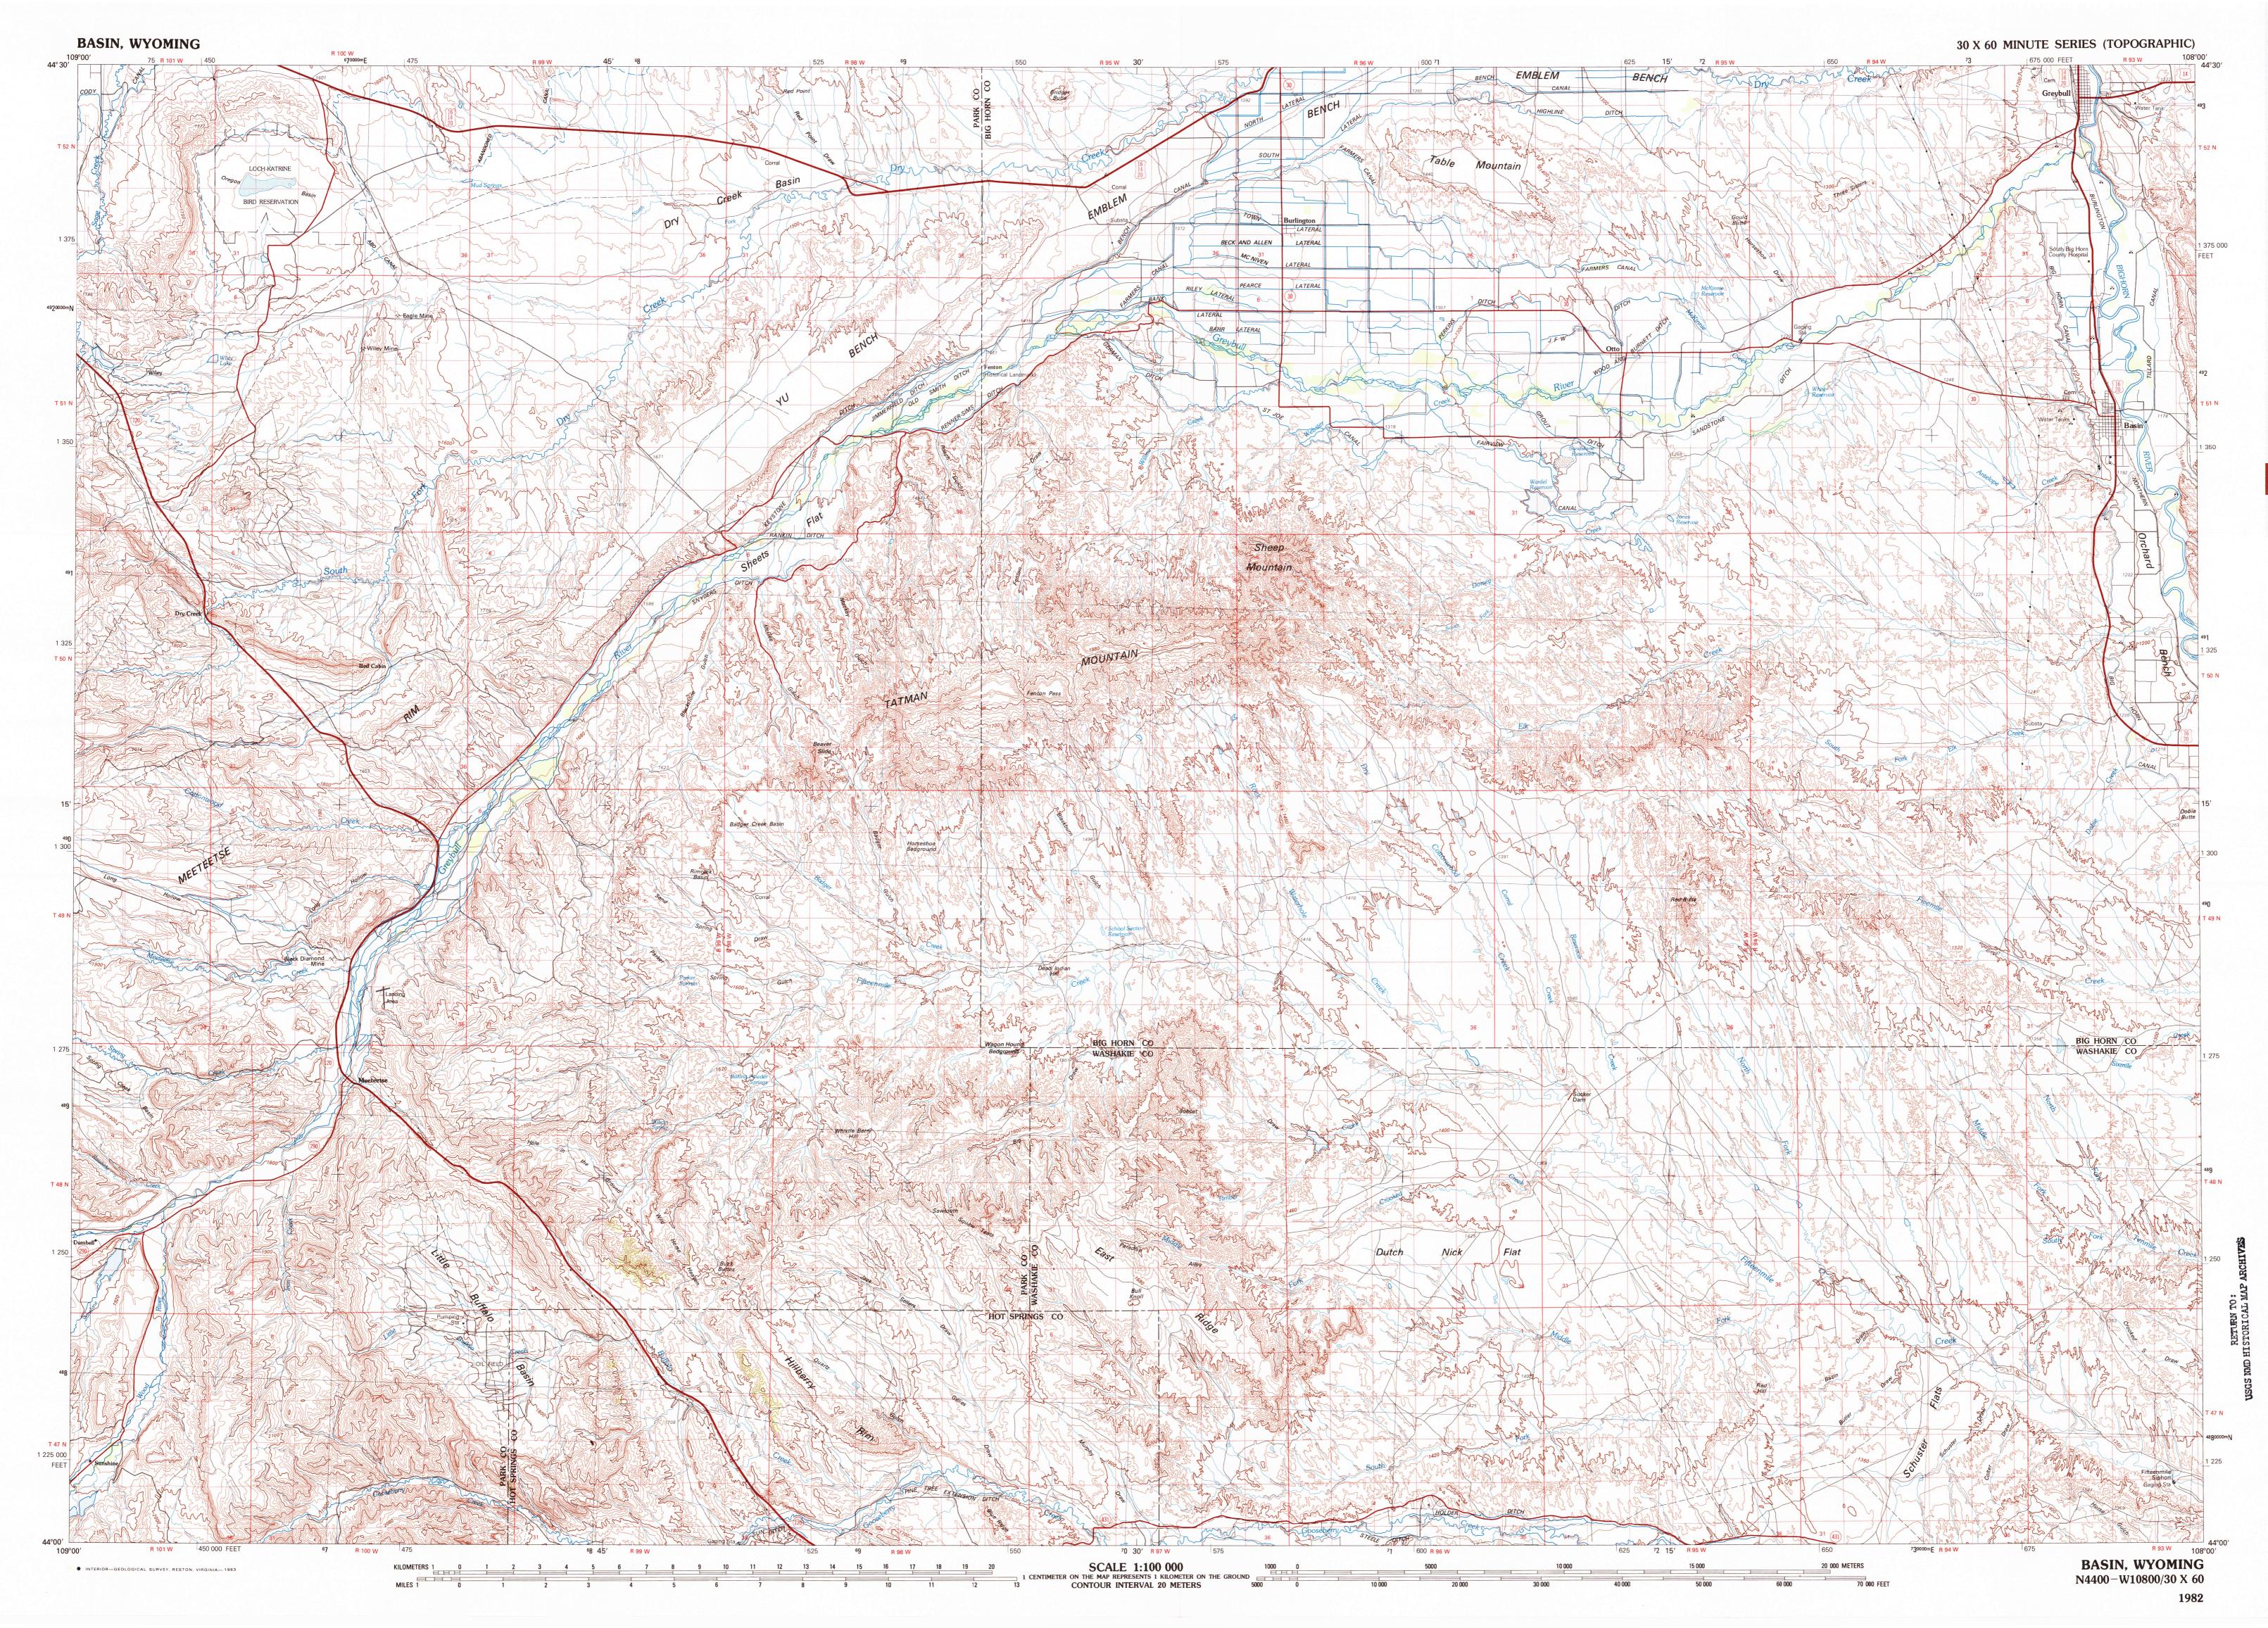

1:100 000-scale metric topographic map of **Basin WYOMING** 

## 30 X 60 MINUTE QUADRANGLE SHOWING

- Contours and elevations
- in meters Highways, roads and other manmade structures
- Water features
- Woodland areas
- Geographic names

GEOLOGICAL SURVE

1982

Produced by the United States Geological Survey

Compiled from USGS 1:24 000- and 1:62 500-scale topographic maps dated 1911–1978. Planimetry revised from aerial photographs taken 1976–1979 and other source data. Revised information not field checked. Map edited 1982

Projection and 10 000-meter grid, zone 12: Universal Transverse Mercator 25 000-foot grid ticks based on Wyoming coordinate system, west central zone

1927 North American Datum
To place on the predicted North American Datum 1983 move the projection lines 9 meters north and 54 meters east There may be private inholdings within the boundaries of the National or State reservations shown on this map

CONTOUR INTERVAL 20 METERS NATIONAL GEODETIC VERTICAL DATUM OF 1929 ELEVATIONS SHOWN TO THE NEAREST METER

THIS MAP COMPLIES WITH NATIONAL MAP ACCURACY STANDARDS

| Meters                                                                                     | Feet             | *                                                                                                                | 1                                                                                | 2          | 3 |
|--------------------------------------------------------------------------------------------|------------------|------------------------------------------------------------------------------------------------------------------|----------------------------------------------------------------------------------|------------|---|
| 1 2                                                                                        | 3.2808<br>6.5617 | GN )                                                                                                             | 4                                                                                |            | 5 |
| 3                                                                                          | 9.8425           |                                                                                                                  |                                                                                  | _          |   |
| 4                                                                                          | 13.1234          | 15°                                                                                                              | 6                                                                                | 7          | 8 |
| 5                                                                                          | 16.4042          | 00001                                                                                                            |                                                                                  |            |   |
| 6                                                                                          | 19.6850          | 20/ IVIILS                                                                                                       |                                                                                  |            |   |
| 7                                                                                          | 22.9659          | 36 MILS /                                                                                                        |                                                                                  |            |   |
| 8                                                                                          | 26.2467          |                                                                                                                  |                                                                                  | Cody       |   |
| 9                                                                                          | 29.5276          |                                                                                                                  | 2 1                                                                              | Powell     |   |
| 10                                                                                         | 32.8084          | /                                                                                                                |                                                                                  | Burgess Ju |   |
| To convert meters to feet multiply by 3.2808  To convert feet to meters multiply by 0.3048 |                  | UTM grid convergence<br>(GN) and 1982 magnetic<br>declination (MN)<br>at center of map<br>Diagram is approximate | 4 Carter Mountain<br>5 Worland<br>6 Ramshorn<br>7 Thermopolis<br>8 Nowater Creek |            |   |