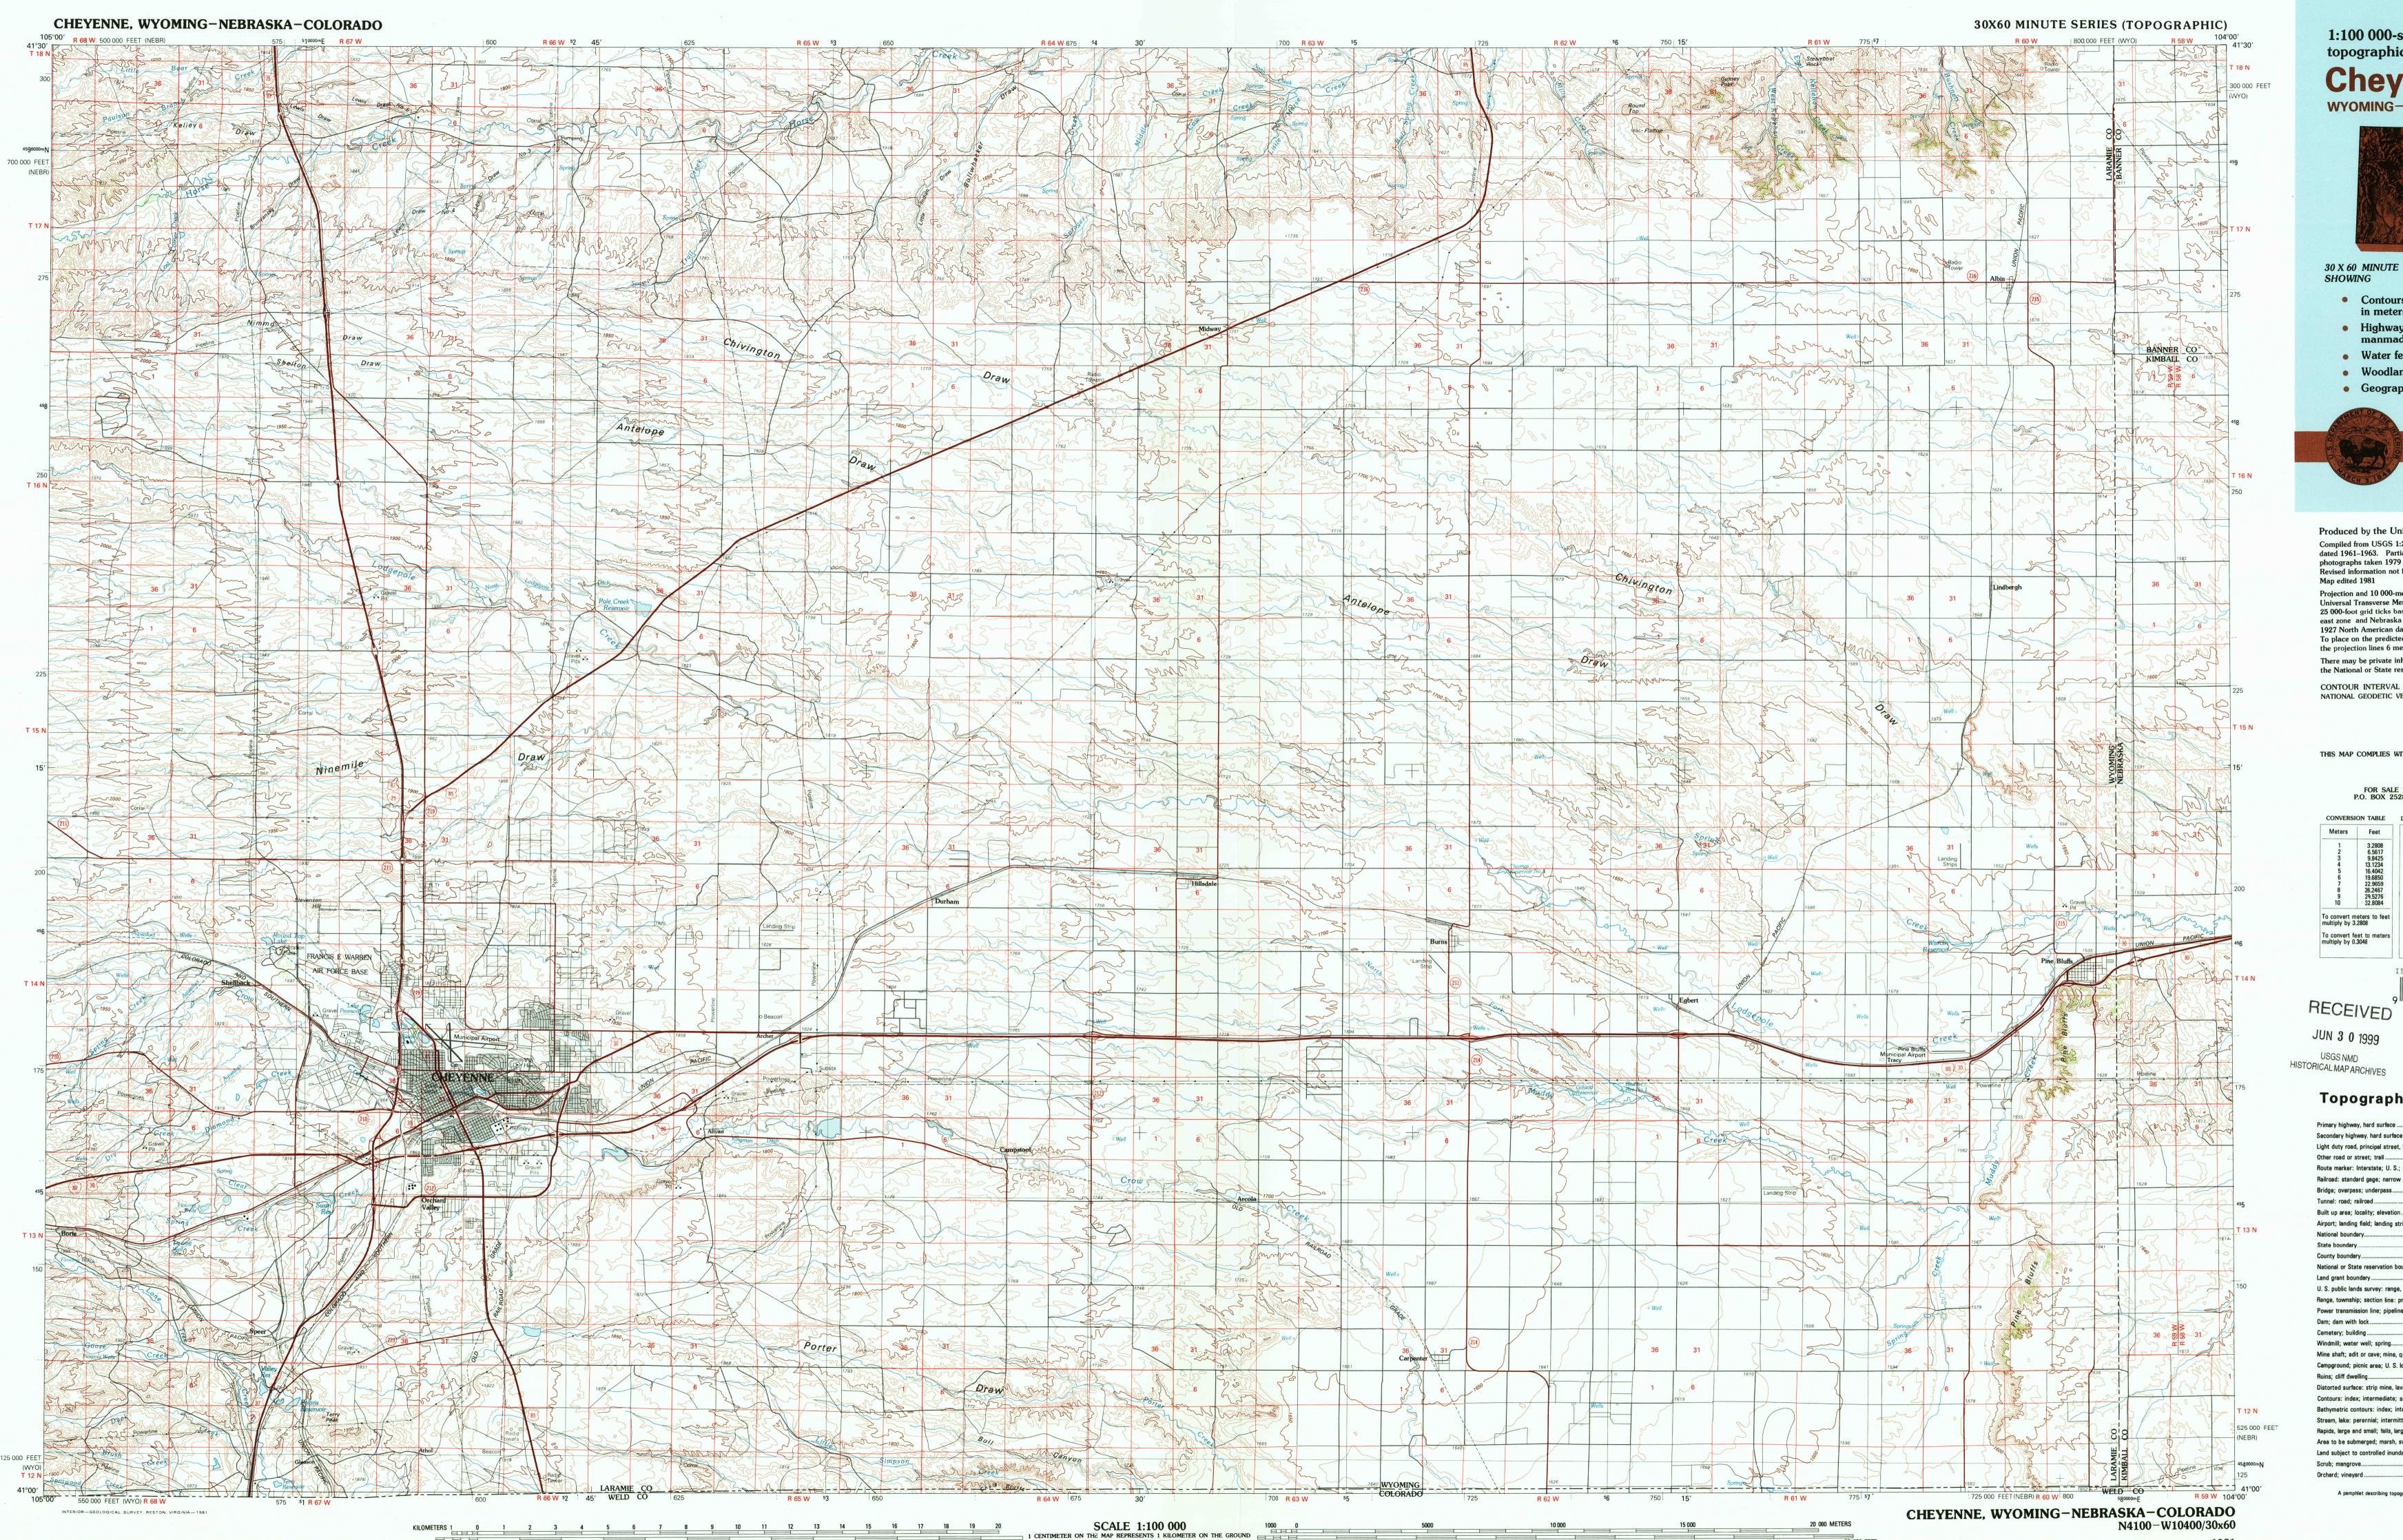

1:100 000-scale metric topographic map of

30 X 60 MINUTE QUADRANGLE SHOWING

- Contours and elevations in meters
- Highways, roads and other manmade structures
- Water features
- Woodland areas

Geographic names

Produced by the United States Geological Survey Compiled from USGS 1:24 000-scale topographic maps dated 1961–1963. Partially revised from aerial photographs taken 1979 and other source data Revised information not field checked

1981

Projection and 10 000-meter grid, zone 13 Universal Transverse Mercator 25 000-foot grid ticks based on Wyoming coordinate system east zone and Nebraska coordinate system, south zone 1927 North American datum To place on the predicted North American Datum 1983 move the projection lines 6 meters north and 46 meters east There may be private inholdings within the boundaries of the National or State reservations shown on this map

CONTOUR INTERVAL 10 METERS NATIONAL GEODETIC VERTICAL DATUM OF 1929

THIS MAP COMPLIES WITH NATIONAL MAP ACCURACY STANDARDS

FOR SALE BY U.S. GEOLOGICAL SURVEY, P.O. BOX 25286, DENVER, COLORADO, 80225

| Meters             | Feet             | ĨMN                                     | 1   | 2                     | 3   |
|--------------------|------------------|-----------------------------------------|-----|-----------------------|-----|
| 1 2                | 3.2808<br>6.5617 | GN (                                    | 4   |                       | 5   |
| 3                  | 9.8425           |                                         |     |                       |     |
| 4                  | 13.1234          | 0°20′ / 13°                             | 6   | 7                     | 8   |
| 5                  | 16.4042          | 0°20′ /231 MILS                         |     |                       |     |
| 6                  | 19.6850          | 6 MILS                                  |     |                       |     |
| 7                  | 22.9659          |                                         | 1 I | Rock Riv              | er  |
| 8<br>9             | 26.2467          | 1//                                     | 2 ( | Chugwate              | er  |
|                    | 29.5276          | V                                       |     | Scottsblu             |     |
| 10                 | 32.8084          | , , , , , , , , , , , , , , , , , , ,   |     | aramie                |     |
|                    | neters to feet   | UTM grid convergence                    | 6 1 | Kimball<br>Fort Colli | ins |
| nultiply by 3      | 3.2808           | (GN) and 1981 magnetic declination (MN) |     | Eaton<br>Sterling     |     |
| o convert f        | eet to meters    | at center of map                        |     | realing               |     |
| nultiply by 0.3048 |                  | Diagram is approximate                  |     |                       |     |