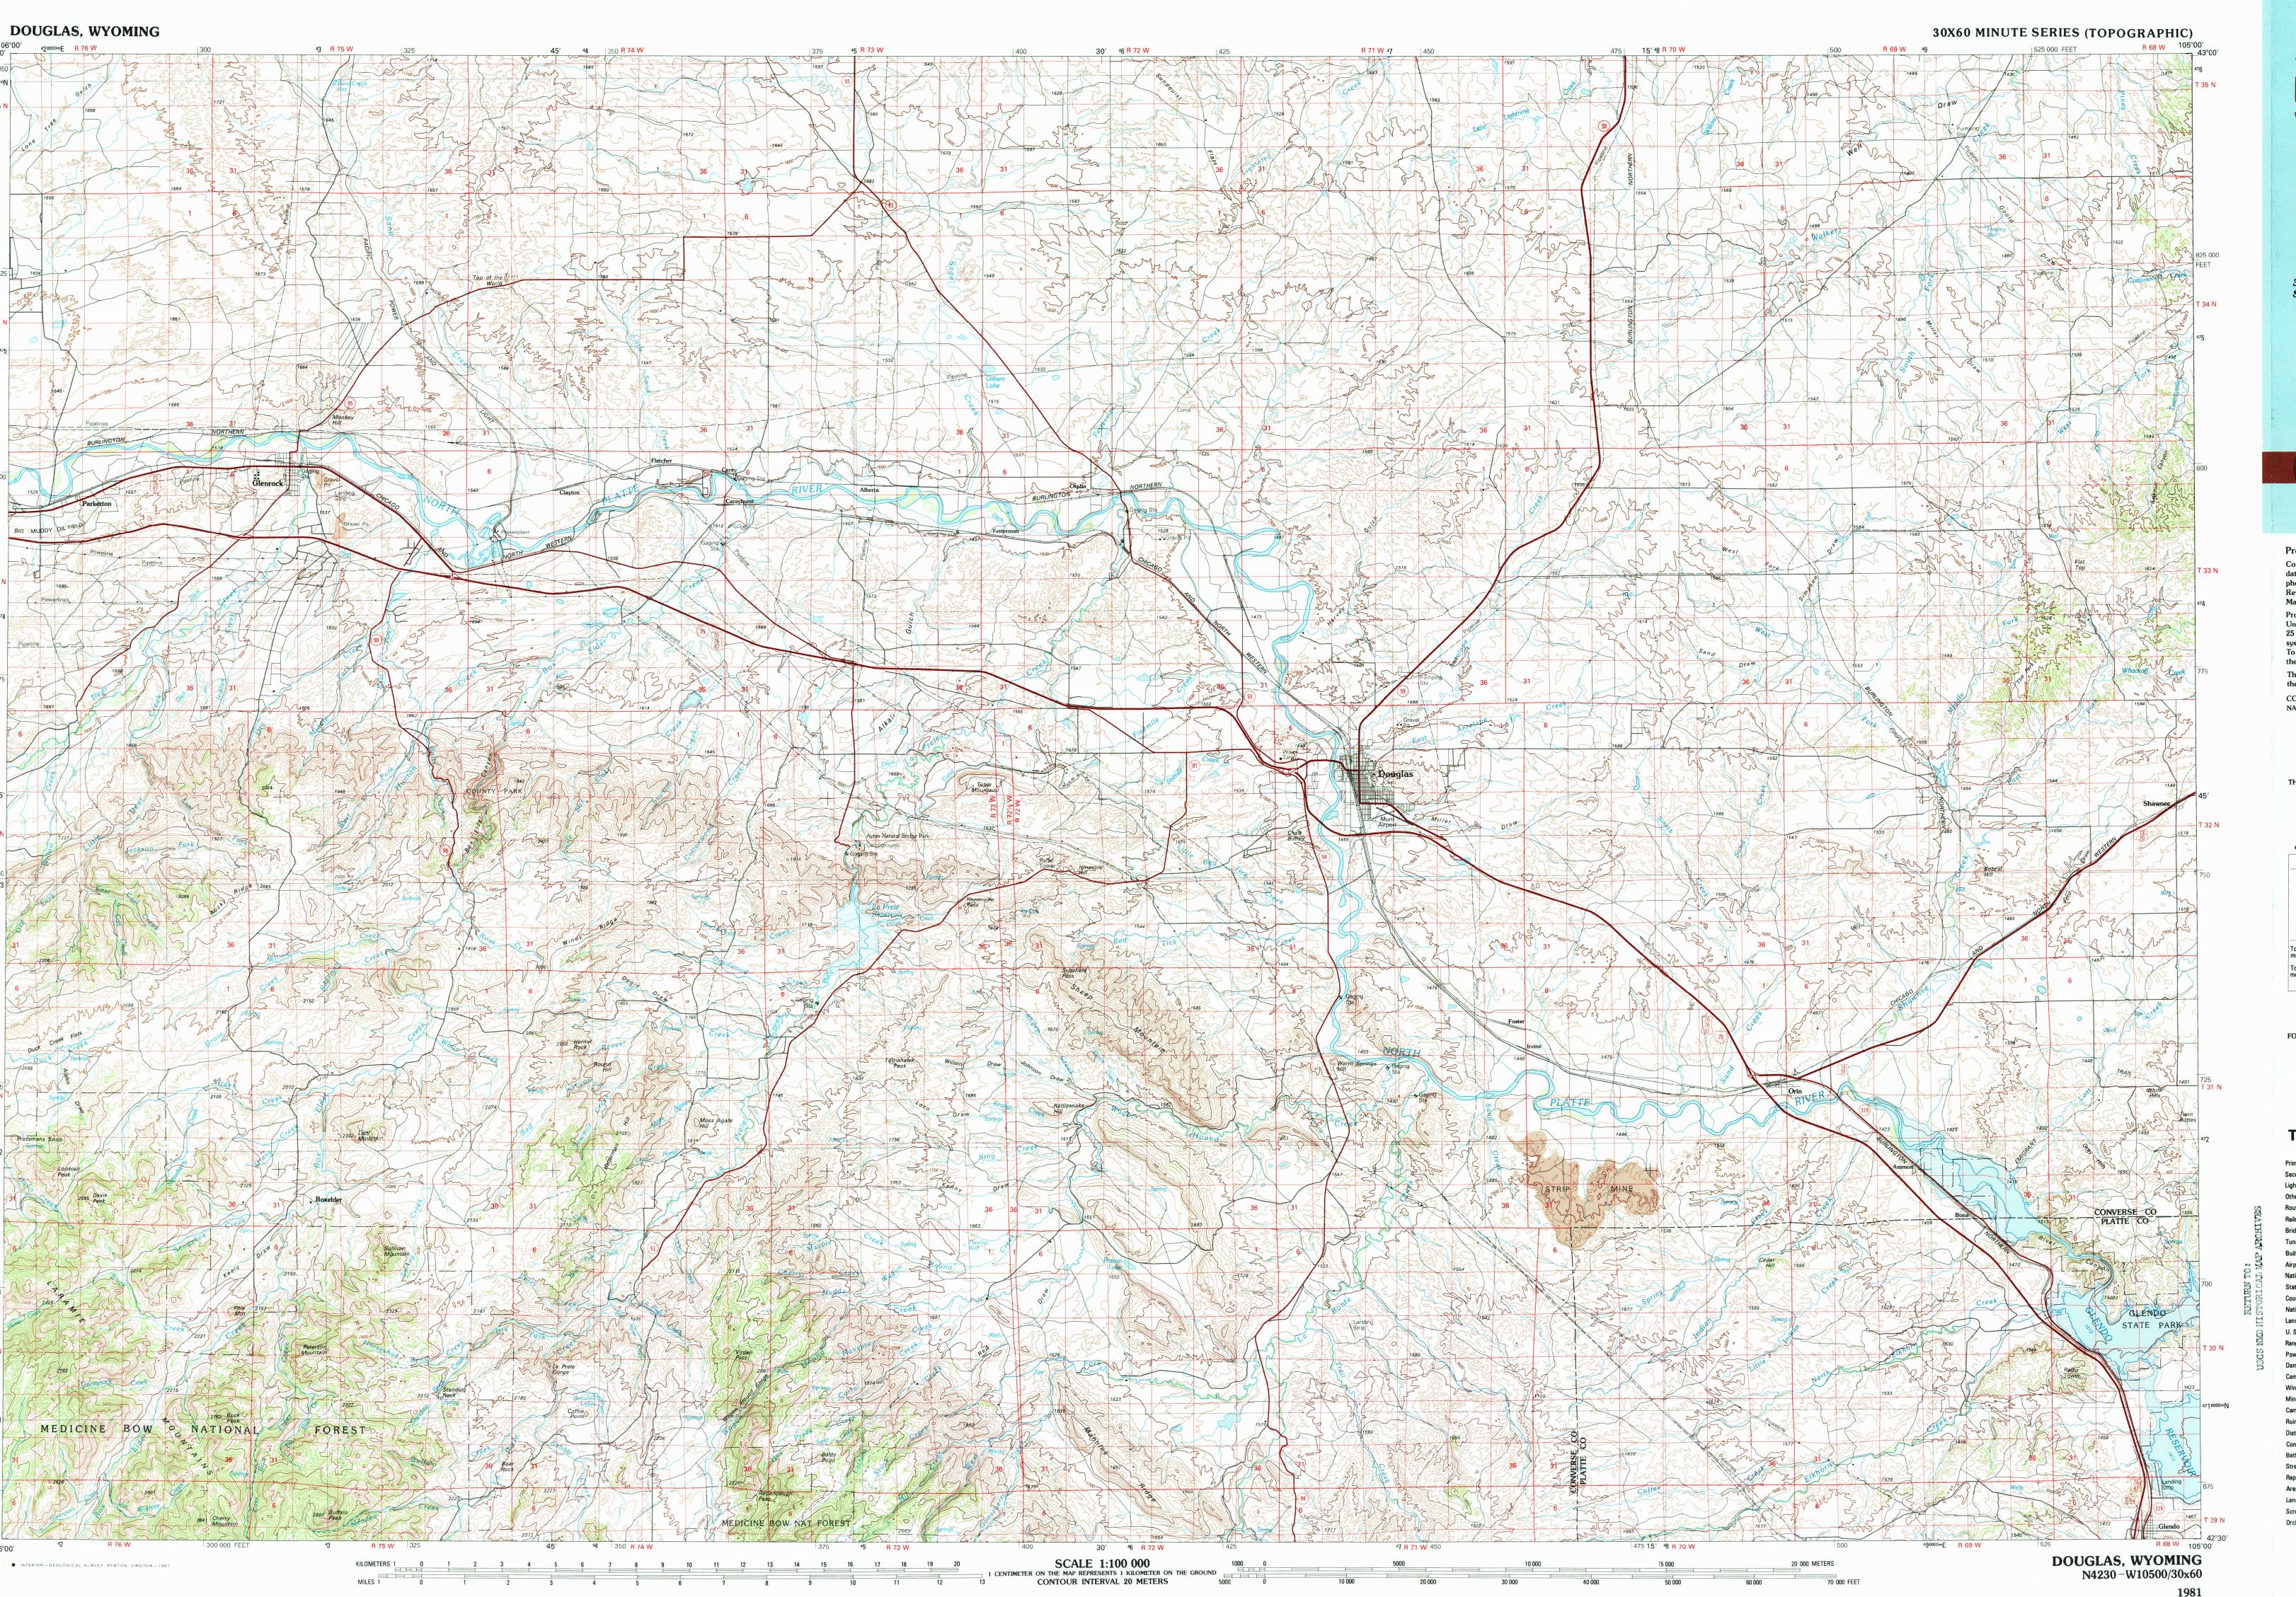

1:100 000-scale metric topographic map of Douglas wyoming

30 X 60 MINUTE QUADRANGLE SHOWING

- Contours and elevations in meters
- Highways, roads and other manmade structures
- Water features Woodland areas
- Geographic names

Produced by the United States Geological Survey Compiled from USGS 1:24 000-scale topographic maps dated 1949–1970. Partially revised from aerial photographs taken 1979 and other source data Revised information not field checked Map edited 1981

Projection and 10 000-meter grid, zone 13
Universal Transverse Mercator
25 000-foot grid ticks based on Wyoming coordinate
system, east zone. 1927 North American datum
To place on the predicted North American Datum 1983 move
the projection lines 7 meters north and 48 meters east There may be private inholdings within the boundaries of the National or State reservations shown on this map CONTOUR INTERVAL 20 METERS
NATIONAL GEODETIC VERTICAL DATUM OF 1929

THIS MAP COMPLIES WITH NATIONAL MAP ACCURACY STANDARDS

| CONVERSI                                                                                  | ON TABLE                      | DECLINATION DIAGRAM                                                                                              | ADJ                                                         | IOINING I                   | MAPS |
|-------------------------------------------------------------------------------------------|-------------------------------|------------------------------------------------------------------------------------------------------------------|-------------------------------------------------------------|-----------------------------|------|
| Meters                                                                                    | Feet                          | * MN                                                                                                             | 1                                                           | 2                           | 3    |
| 1 2 2                                                                                     | 3.2808<br>6.5617<br>9.8425    | GN                                                                                                               | 4                                                           |                             | 5    |
| 2<br>3<br>4<br>5<br>6<br>7<br>8                                                           | 13.1234<br>16.4042            | 0°20′ 13° / 231 MILS                                                                                             | 6                                                           | 7                           | 8    |
| 6<br>7<br>8                                                                               | 19.6850<br>22.9659<br>26.2467 | 6 MILS                                                                                                           |                                                             |                             |      |
| 9<br>10                                                                                   | 29.5276<br>32.8084            | V                                                                                                                | 2 B                                                         | lidwest<br>ill<br>ance Cree | ok . |
| To convert meters to feet multiply by 3.2808 To convert feet to meters multiply by 0.3048 |                               | UTM grid convergence<br>(GN) and 1981 magnetic<br>declination (MN)<br>at center of map<br>Diagram is approximate | 4 Casper 5 Lusk 6 Shirley Basin 7 Laramie Peak 8 Torrington |                             |      |