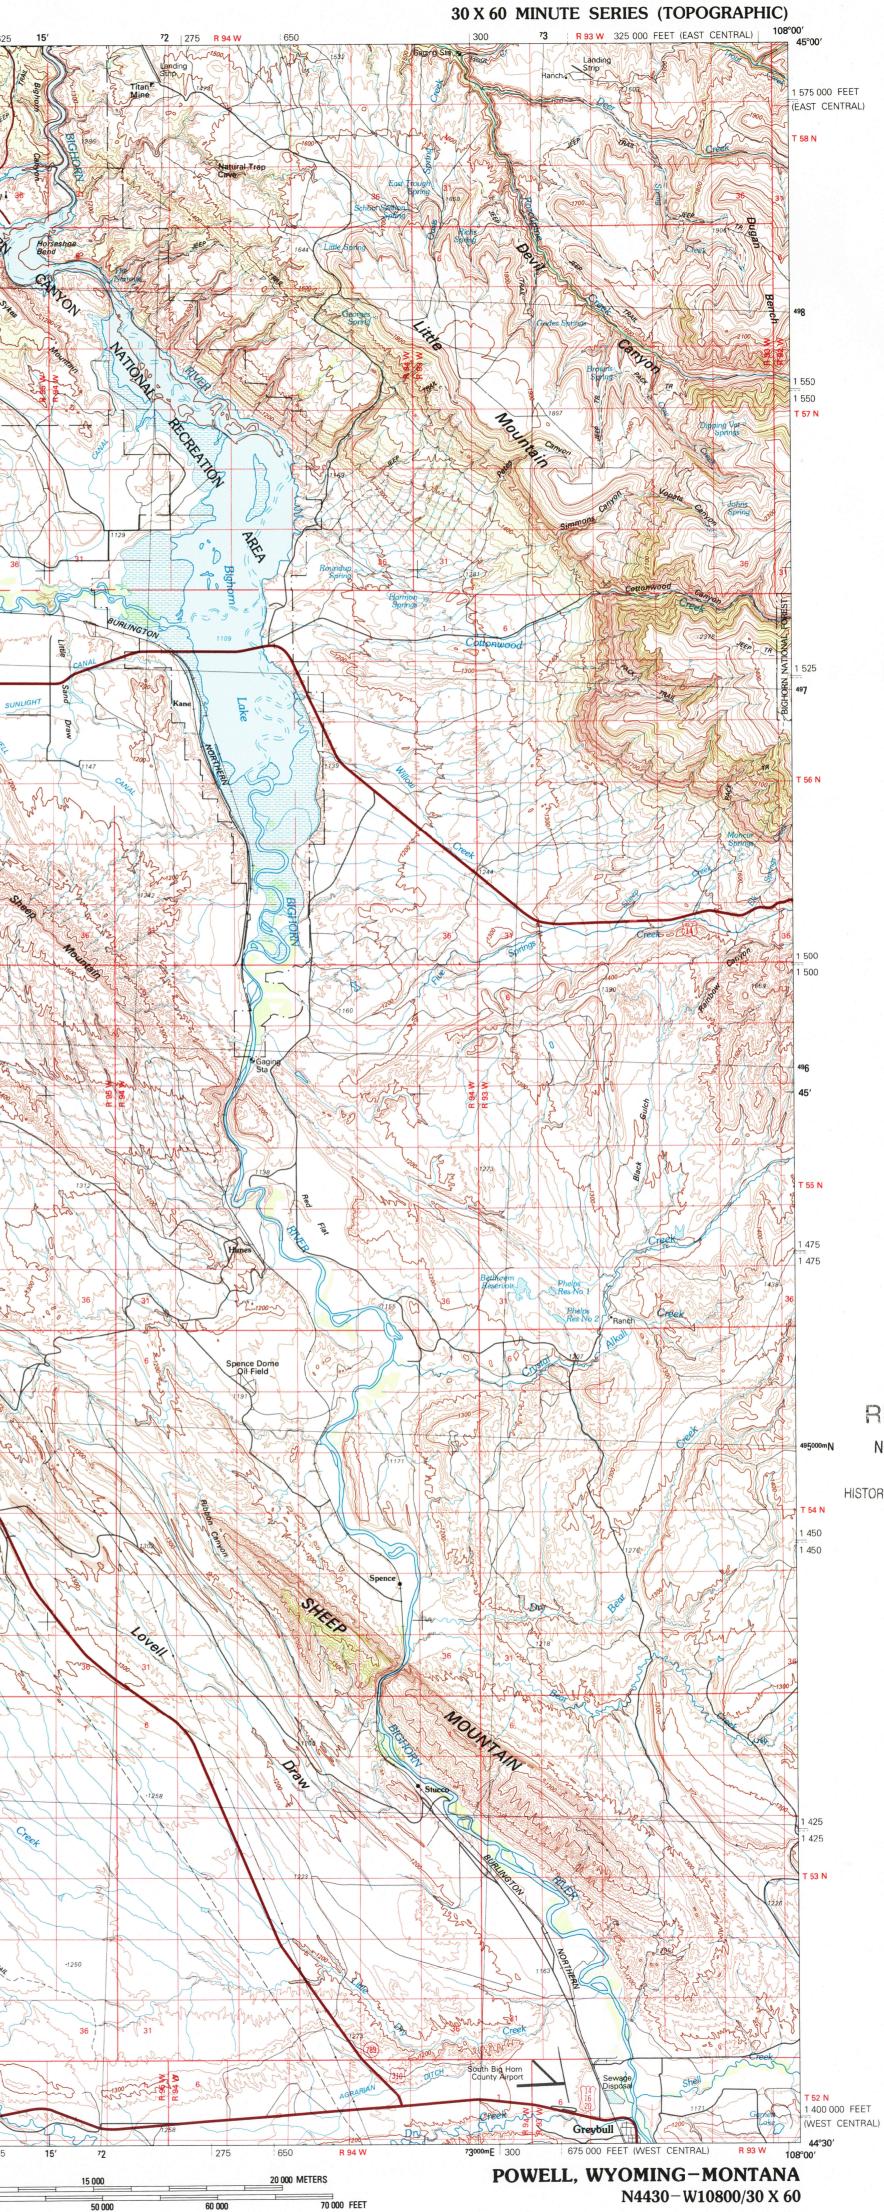

## Science for a changing world

1:100 000-scale *metric* topographic map of

## Powell WYOMING-MONTANA 30 X 60 MINUTE QUADRANGLE SHOWING Contours and elevations in meters Highways, roads and other manmade structures Water features

- Woodland areas
- Geographic names

## GEOLOGICAL SURVEY

1980

Produced by the United States Geological Survey Compiled from USGS 1:24 000-scale topographic maps dated 1964–1967. Planimetry revised from aerial photographs taken 1976–1977 and other source data. Revised information not field checked. Map edited 1980 Projection and 10 000-meter grid, zone 12: Universal **Transverse Mercator** 

25 000-foot grid ticks based on Wyoming coordinate system, east central and west central zones

1927 North American Datum To place on the predicted North American Datum 1983 move the projection lines 9 meters north and 53 meters east There may be private inholdings within the boundaries of the National or State reservations shown on this map

**CONTOUR INTERVAL 20 METERS** NATIONAL GEODETIC VERTICAL DATUM OF 1929 ELEVATIONS SHOWN TO THE NEAREST METER

THIS MAP COMPLIES WITH NATIONAL MAP ACCURACY STANDARDS

FOR SALE BY U.S. GEOLOGICAL SURVEY, P.O. BOX 25286, DENVER, COLORADO, 80225