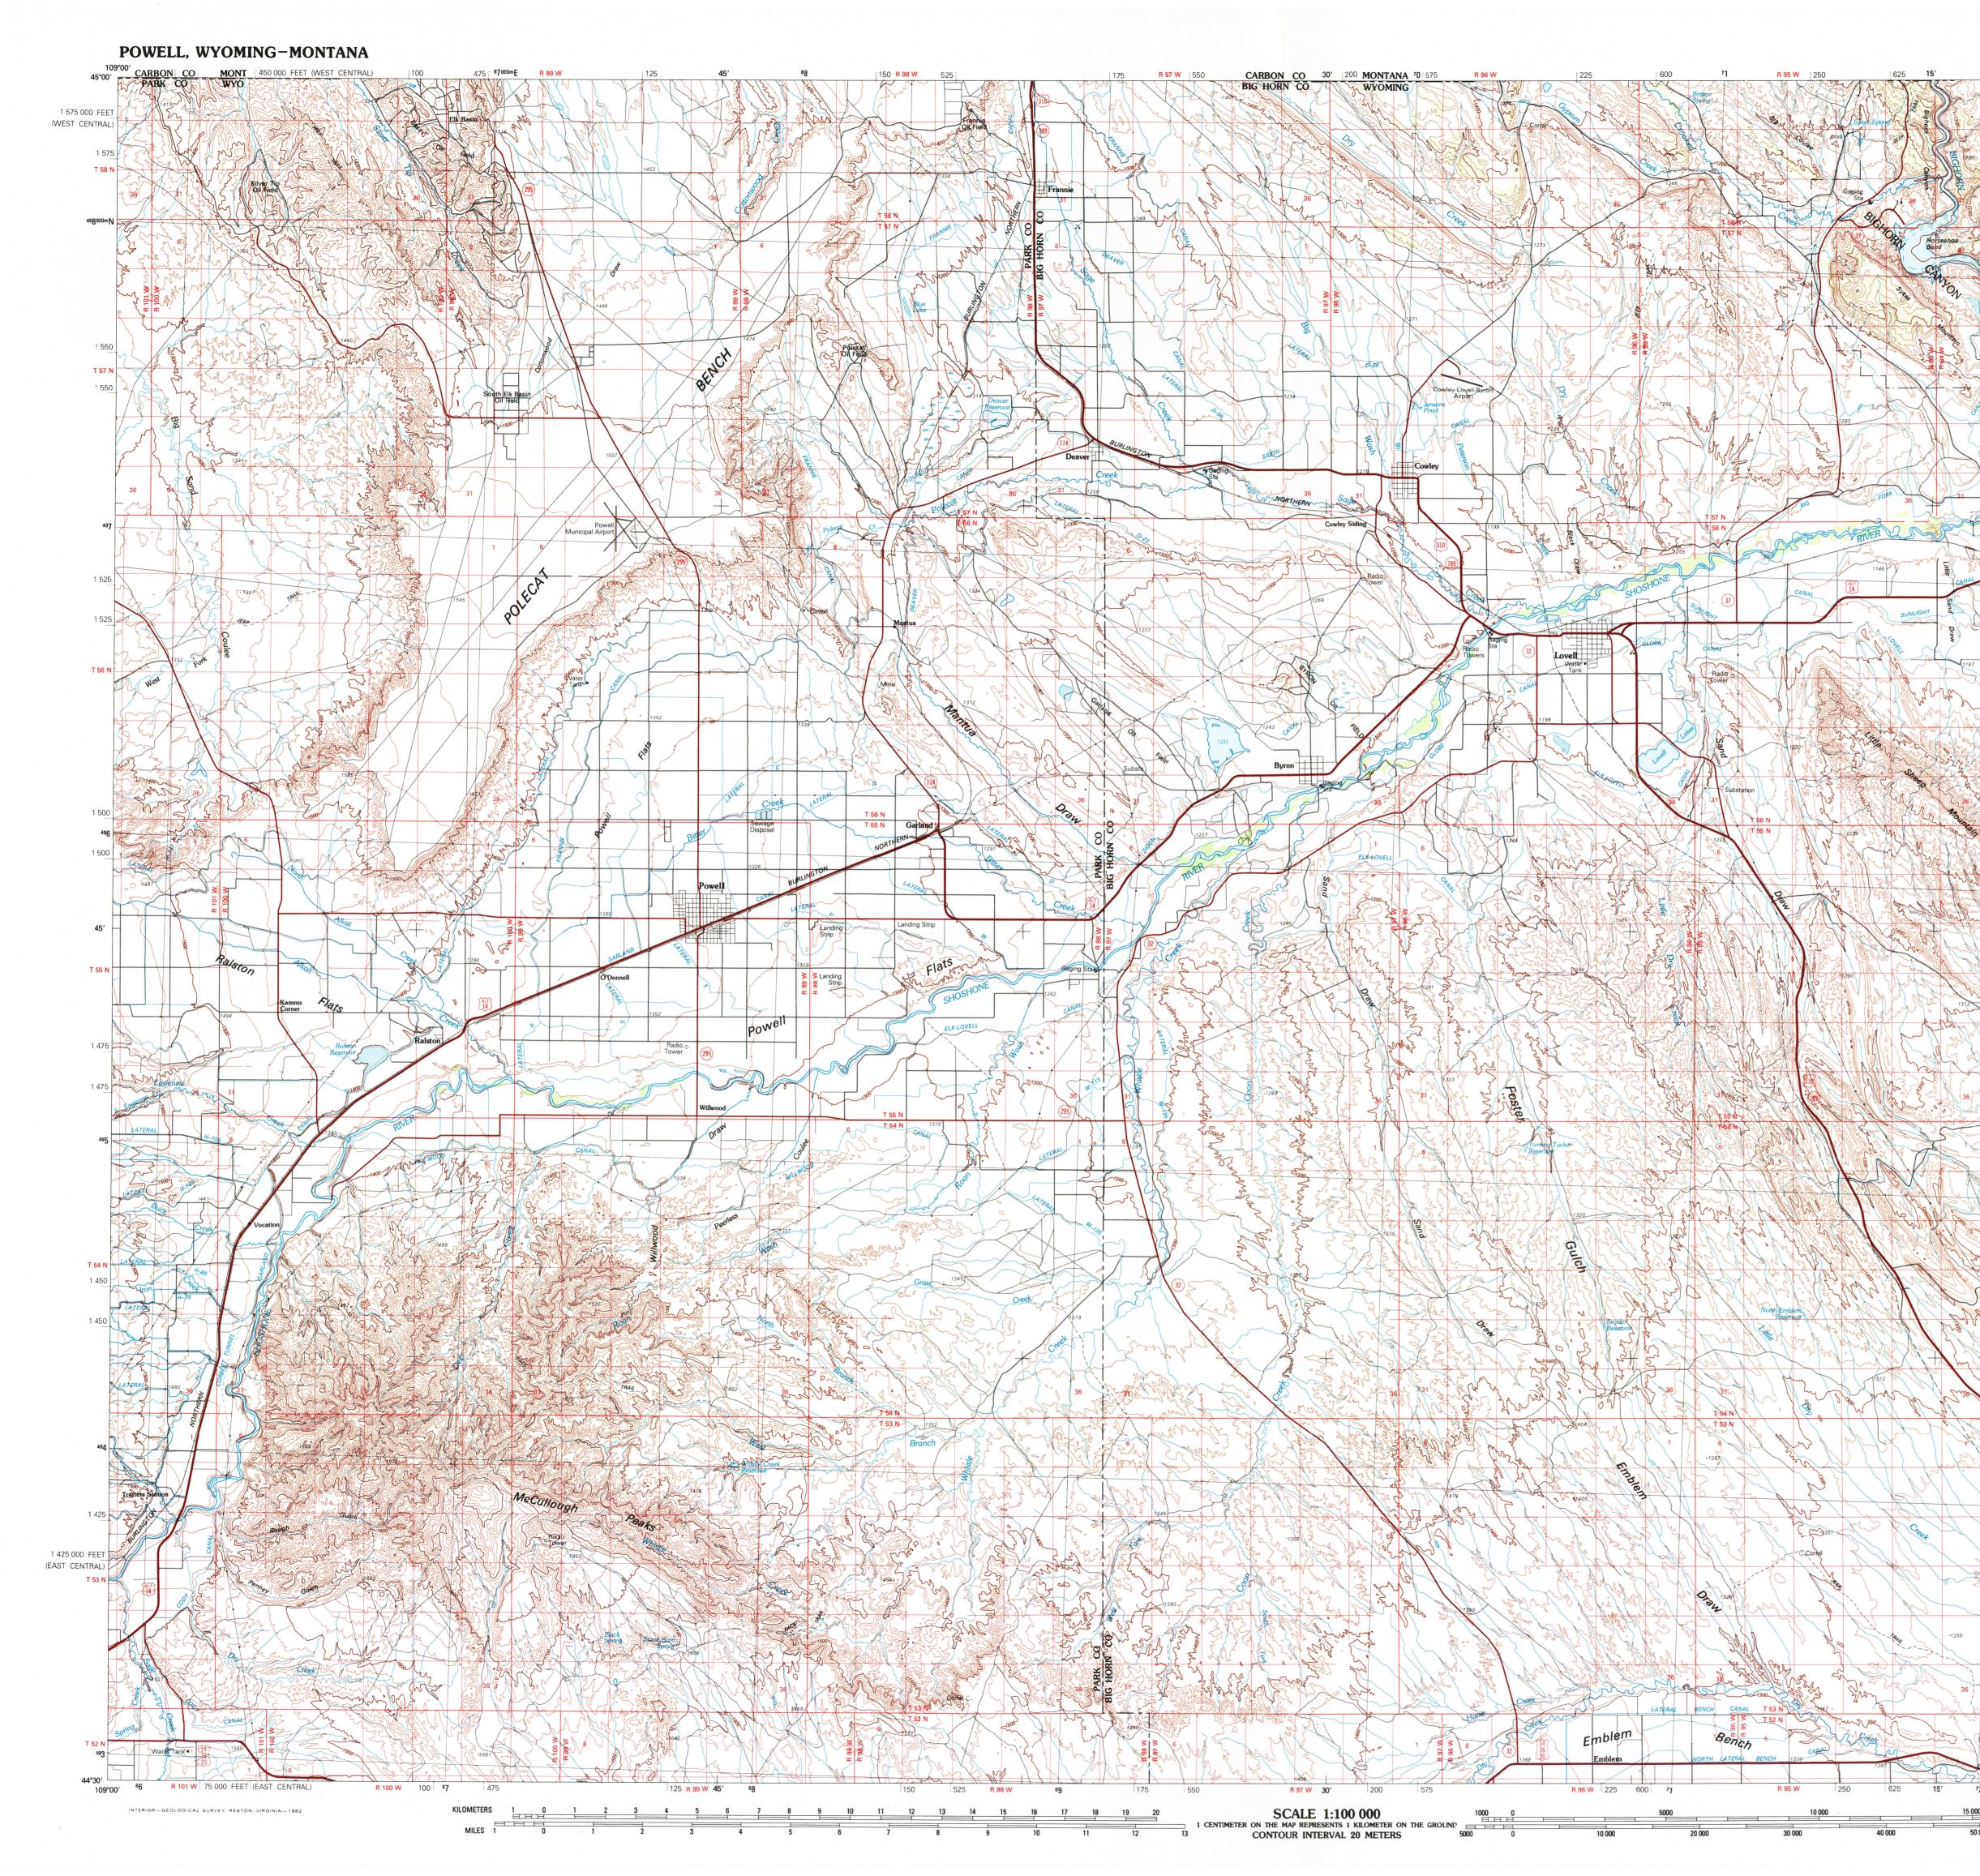

## Science for a changing world

1:100 000-scale *metric* topographic map of

## Powell WYOMING-MONTANA 30 X 60 MINUTE QUADRANGLE SHOWING Contours and elevations in meters Highways, roads and other manmade structures Water features

- Woodland areas
- Geographic names

## GEOLOGICAL SURVEY

1980

Produced by the United States Geological Survey Compiled from USGS 1:24 000-scale topographic maps dated 1964–1967. Planimetry revised from aerial photographs taken 1976–1977 and other source data. Revised information not field checked. Map edited 1980 Projection and 10 000-meter grid, zone 12: Universal **Transverse Mercator** 

25 000-foot grid ticks based on Wyoming coordinate system, east central and west central zones

1927 North American Datum To place on the predicted North American Datum 1983 move the projection lines 9 meters north and 53 meters east There may be private inholdings within the boundaries of the National or State reservations shown on this map

**CONTOUR INTERVAL 20 METERS** NATIONAL GEODETIC VERTICAL DATUM OF 1929 ELEVATIONS SHOWN TO THE NEAREST METER

THIS MAP COMPLIES WITH NATIONAL MAP ACCURACY STANDARDS

FOR SALE BY U.S. GEOLOGICAL SURVEY, P.O. BOX 25286, DENVER, COLORADO, 80225