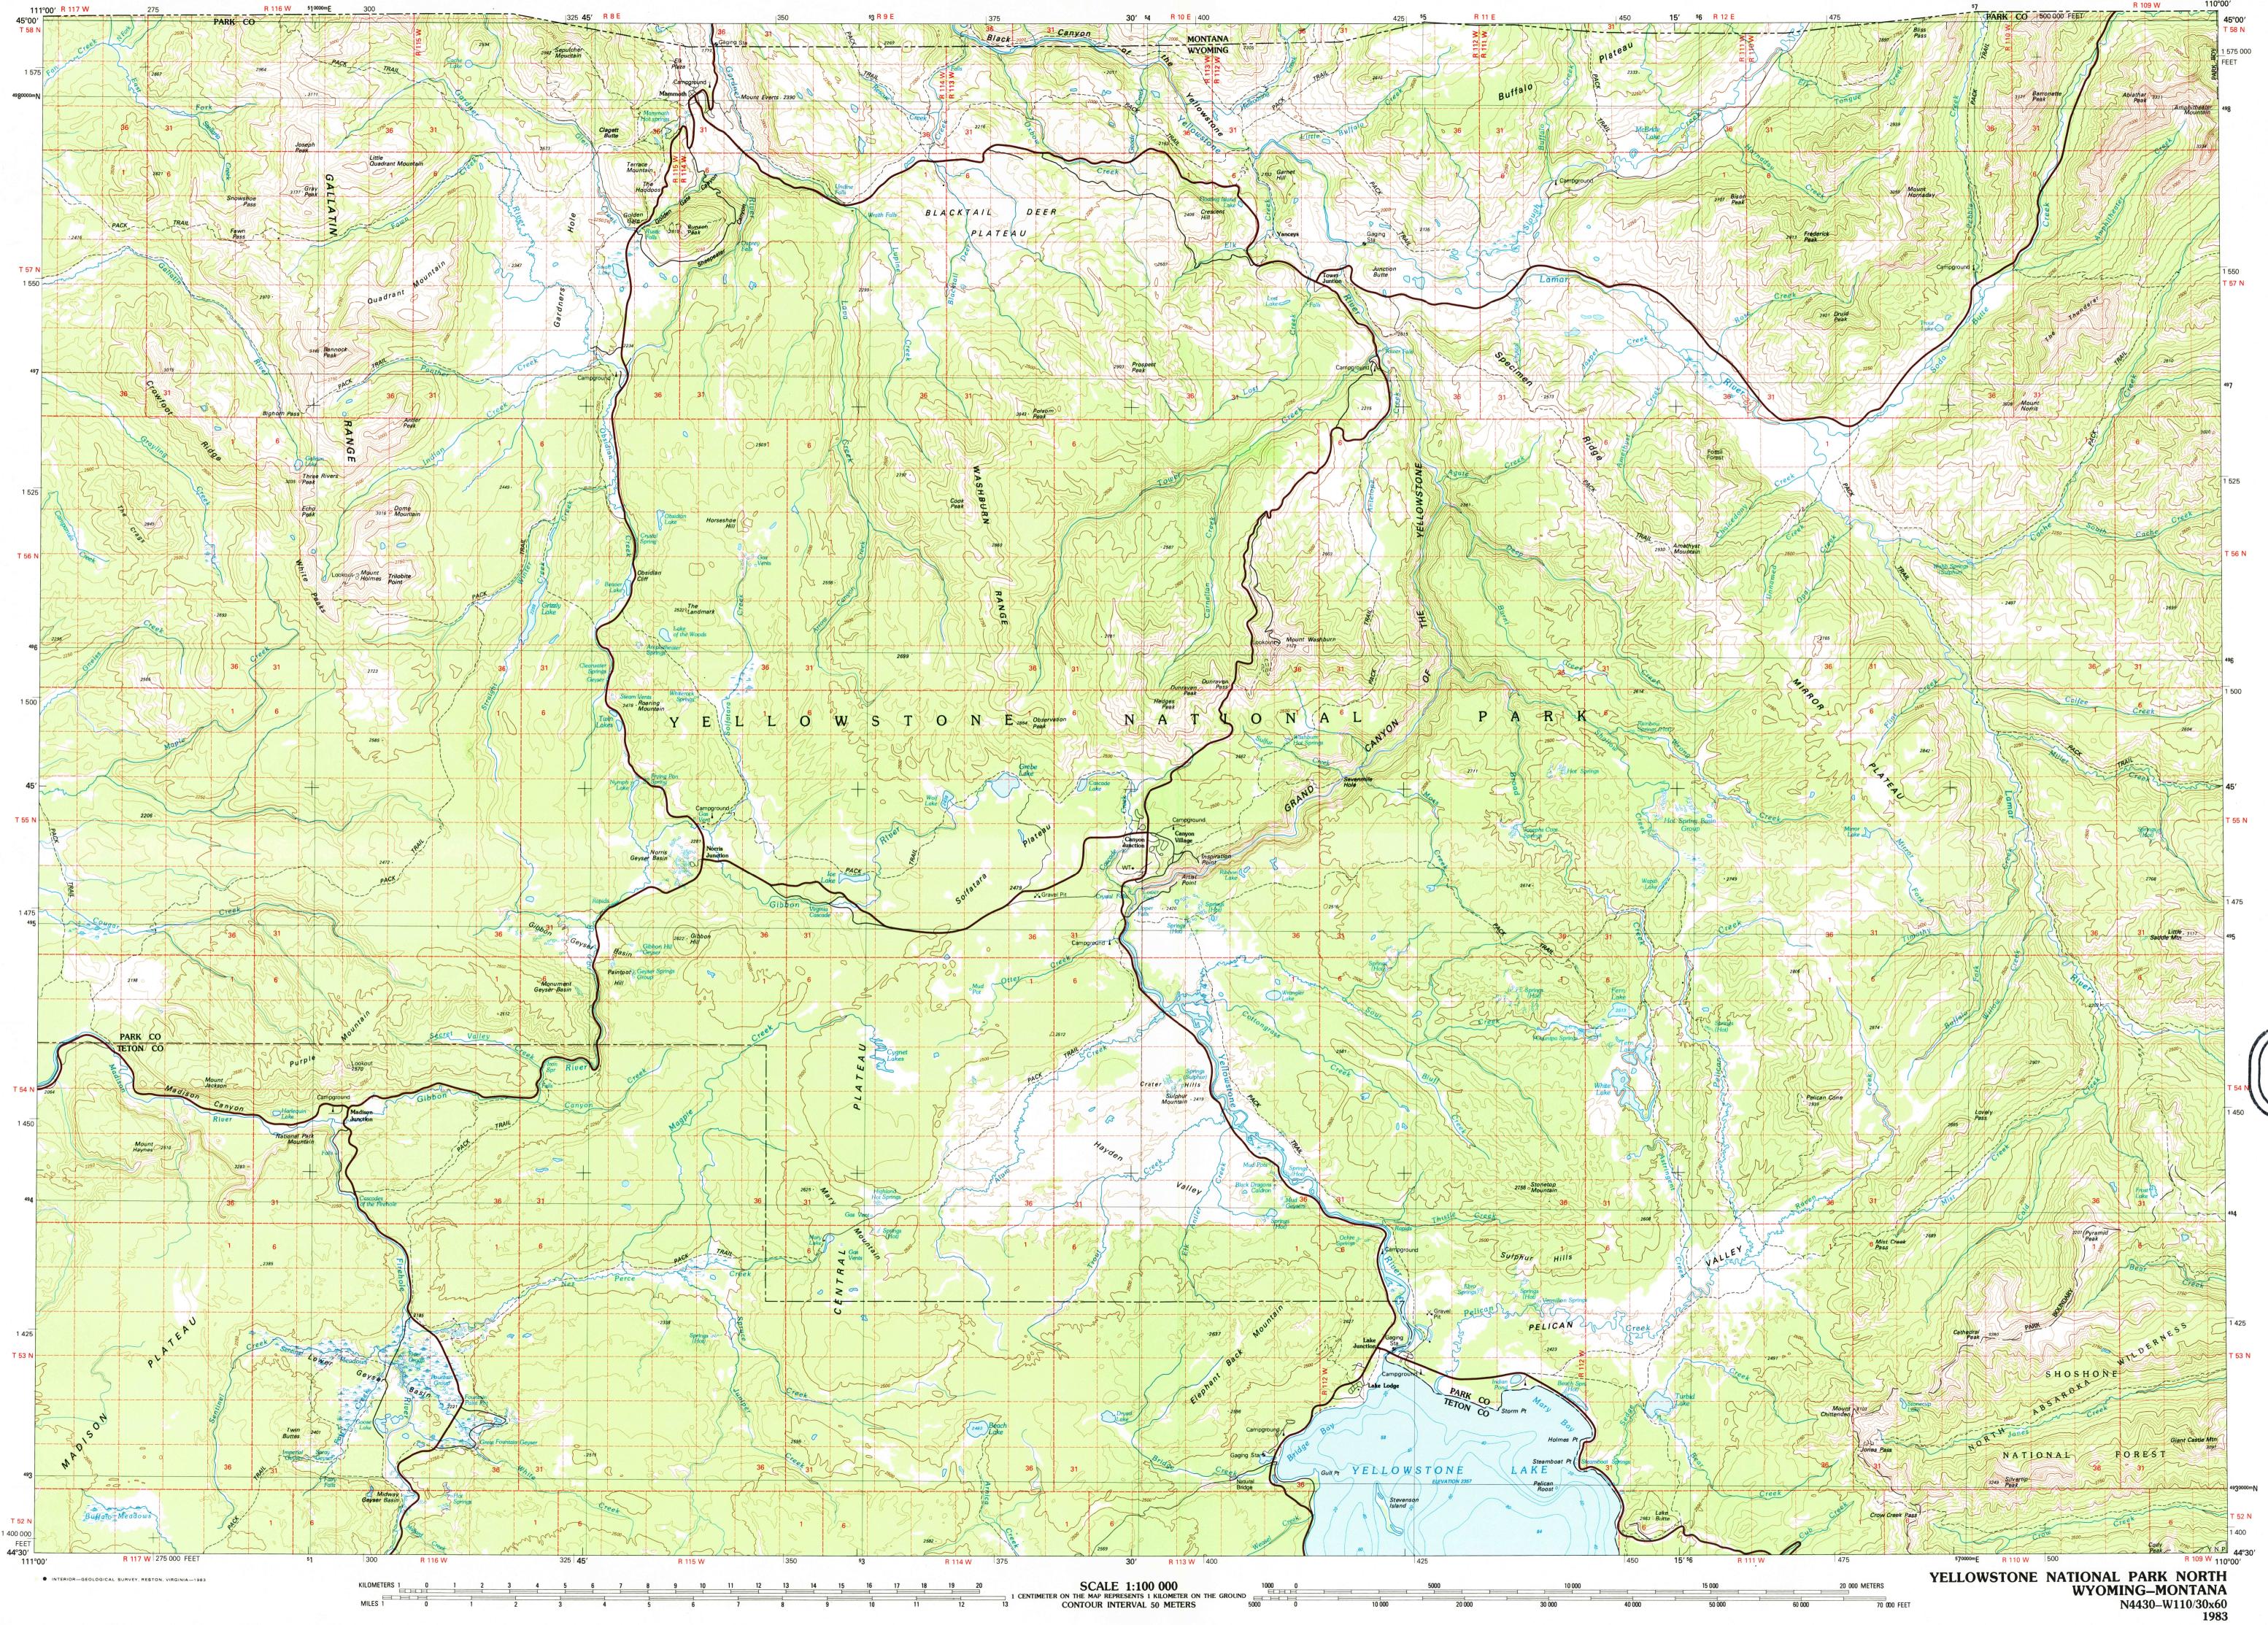

## YELLOWSTONE NATIONAL PARK NORTH, WYOMING-MONTANA

**Yellowstone National Park** North WYOMING-MONTANA 30 X 60 MINUTE QUADRANGLE SHOWING Contours and elevations in meters Highways, roads and other manmade structures Water features Woodland areas Geographic names GEOLOGICAL SURVEY 1983 Produced by the United States Geological Survey

1:100 000-scale metric

topographic map of

Compiled from USGS 1:62 500-scale topographic maps dated 1958-1959 and from advance materials. Partially revised from aerial photographs taken 1978-79 and other source data. Revised information not field checked Map edited 1983 Projection and 10 000-meter grid, zone 12 Universal Transverse Mercator 25 000-foot grid ticks based on Wyoming coordinate system, west zone. 1927 North American datum To place on the predicted North American Datum 1983 move the projection lines 10 meters north and 60 meters east

Depth curves and soundings compiled from data supplied by the U.S. Fish and Wildlife Service 1961 There may be private inholdings within the boundaries of the National or State reservations shown on this map

**CONTOUR INTERVAL 50 METERS** DEPTH CURVE INTERVAL 20 METERS NATIONAL GEODETIC VERTICAL DATUM OF 1929

THIS MAP COMPLIES WITH NATIONAL MAP ACCURACY STANDARDS

S. GEOLOGICAL SURVEY, DENVER, COLORADO 802 OR RESTON, VIRGINIA 22092