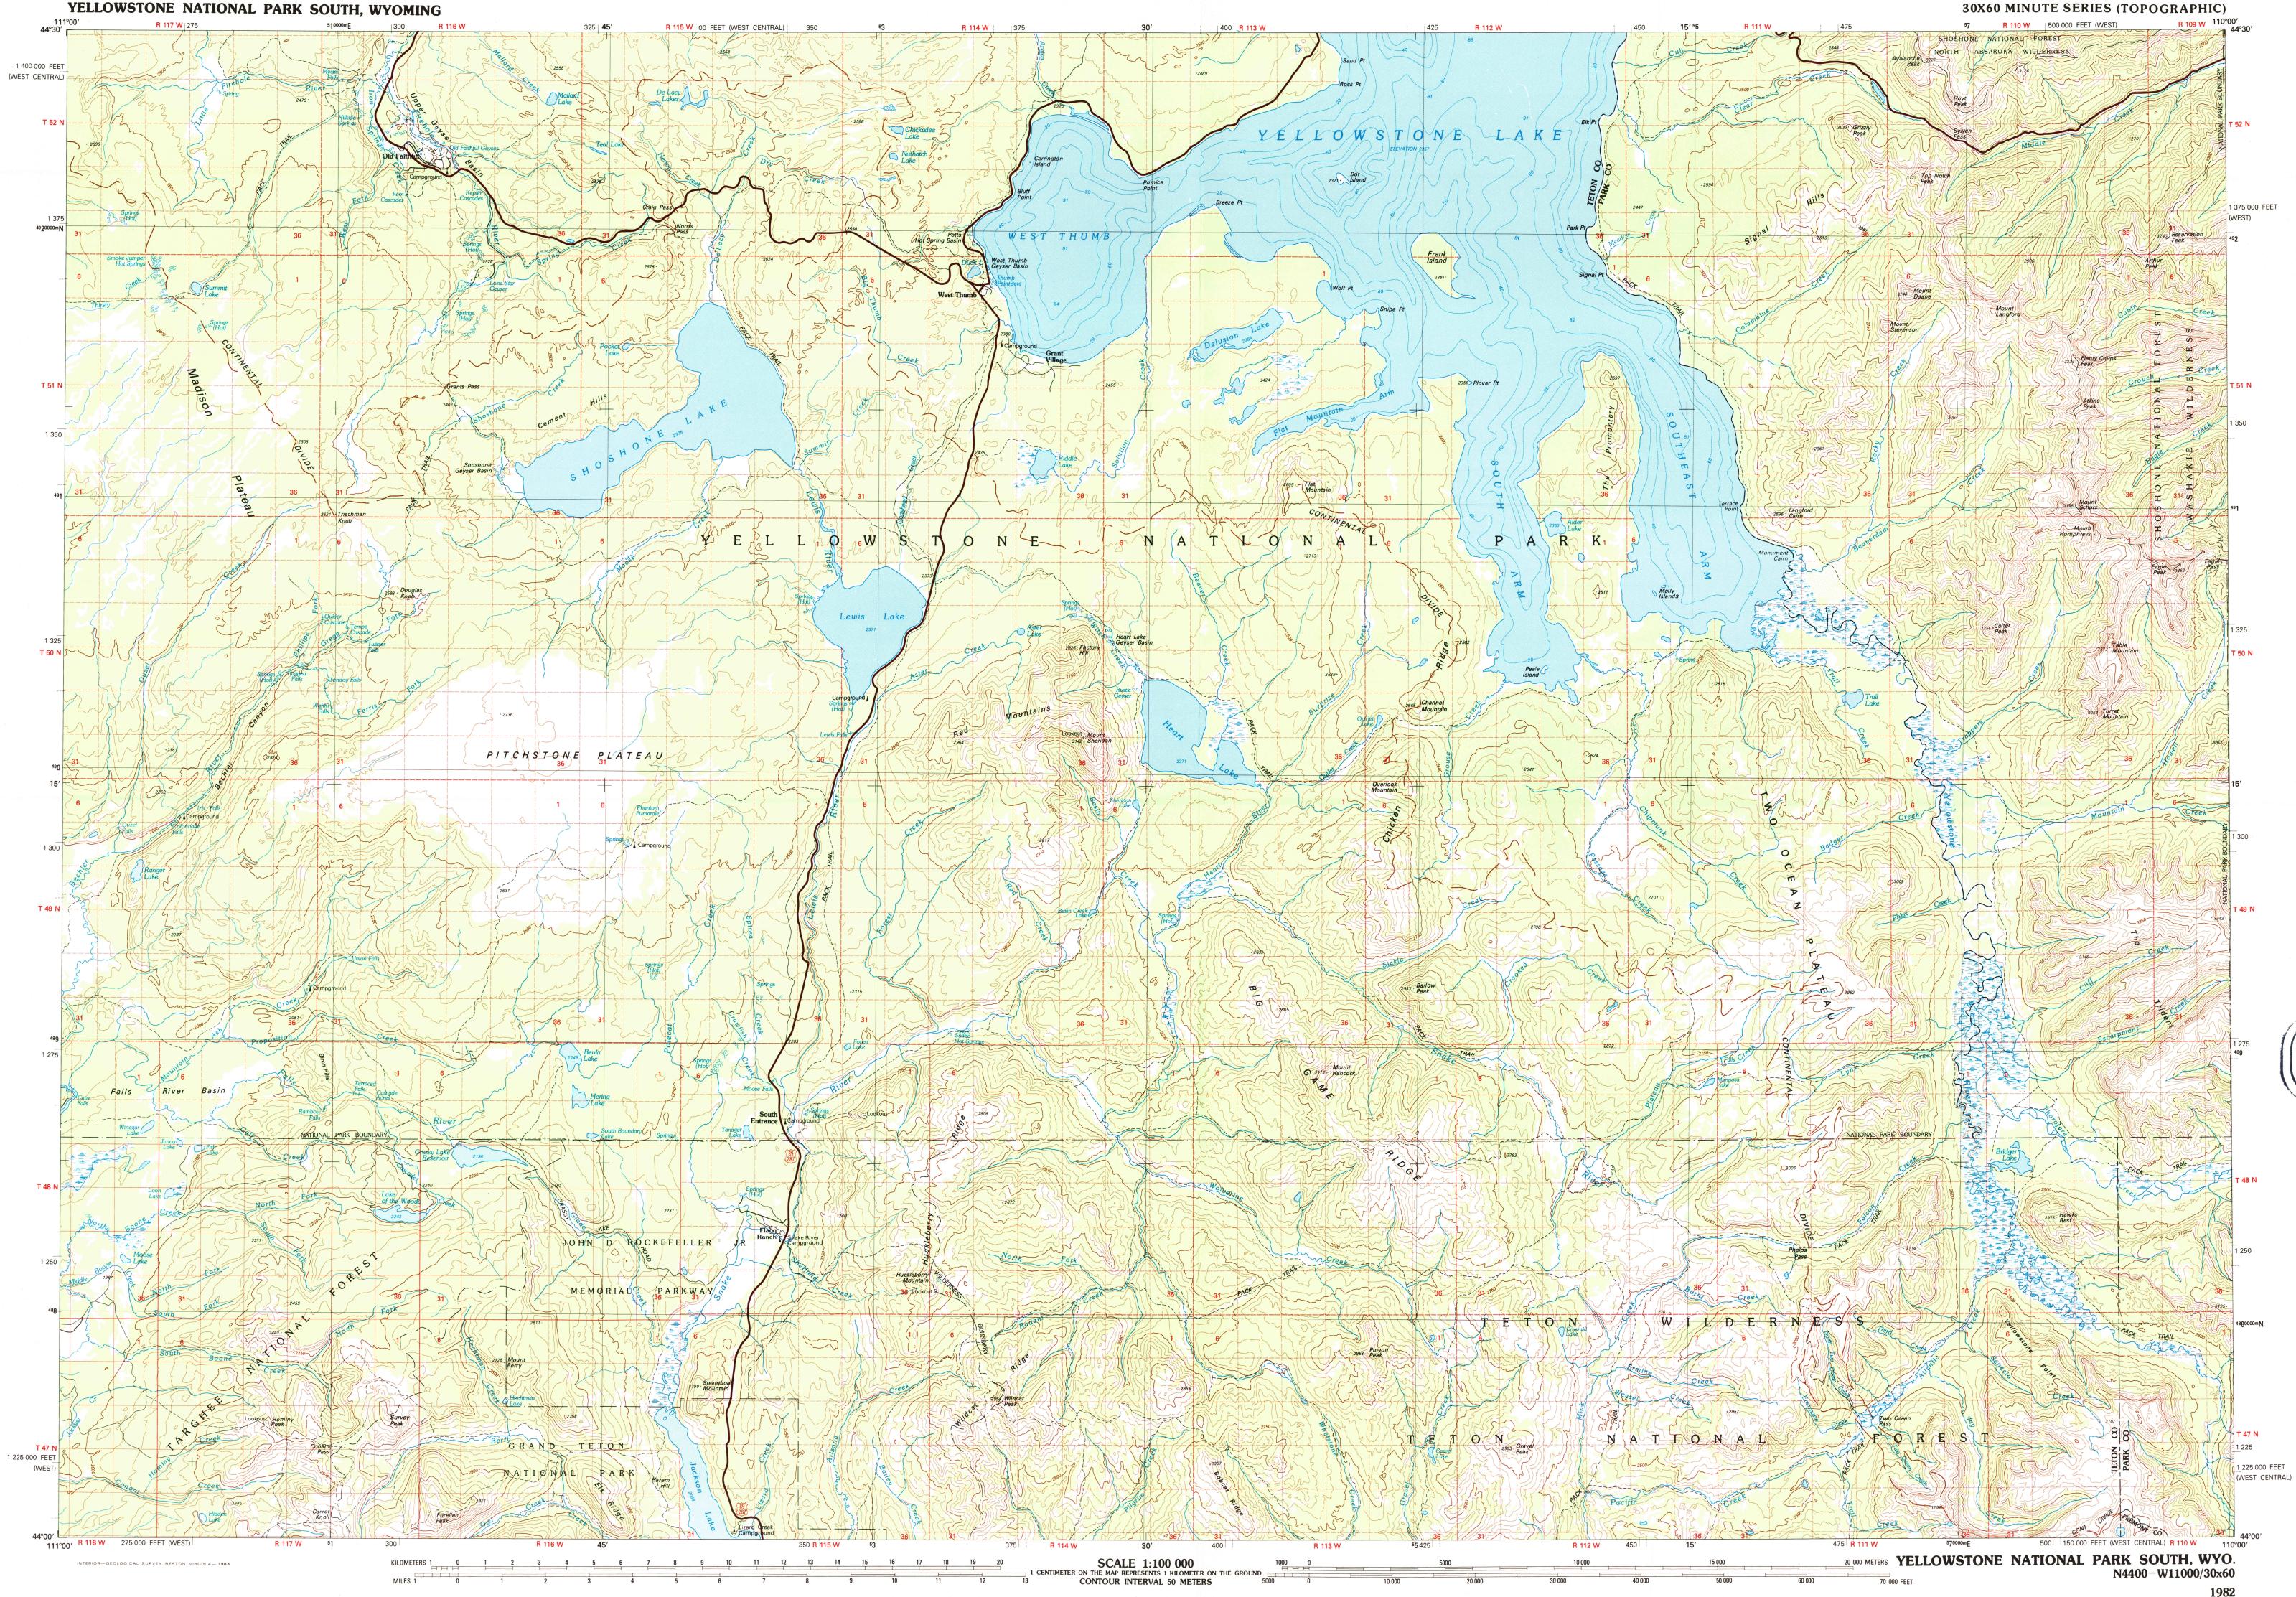

## 1:100 000-scale metric topographic map of **Yellowstone National Park** South WYOMING

Compiled from USGS 1:62 500-scale topographic maps dated 1956–1959, and from advance materials. Partially revised from aerial photographs taken 1978–79 and other source data. Revised information not field checked Map edited 1982 Projection and 10 000-meter grid, zone 12 Universal Transverse Mercator 25 000-foot grid ticks based on Wyoming coordinate system, west and west central zones 1927 North American datum To place on the predicted North American Datum 1983 move the projection lines 10 meters north and 61 meters east Depth curves and soundings compiled from data supplied by the U.S. Fish and Wildlife Service 1961 There may be private inholdings within the boundaries of the National or State reservations shown on this map CONTOUR INTERVAL 50 METERS DEPTH CURVE INTERVAL 20 METERS NATIONAL GEODETIC VERTICAL DATUM OF 1929 THIS MAP COMPLIES WITH NATIONAL MAP ACCURACY STANDARDS FOR SALE BY U.S. GEOLOGICAL SURVEY DENVER, COLORADO 80225, OR RESTON, VIRGINIA 22092 CONVERSION TABLE DECLINATION DIAGRAM 3.2808 6.5617 9.8425 13.1234 16.4042 19.6850 22.9659 26.2467 29.5276 32.8084 4 5 6 7 8 To convert meters to feet<br/>multiply by 3.2808UTM grid convergence<br/>(GN) and 1982 magnetic<br/>declination (MN)To convert feet to meters<br/>multiply by 0.3048at center of map<br/>Diagram is approximate 3 Cody 4 Ashton 5 Carter Mountai 6 Rexburg 7 Jackson Lake 8 The Ramshorn ISBN 0-607-61238-5 80607 615364 ARCHIVES MAY 1 6 1996 REC D FILE COP Topographic Map Symbols Primary highway, hard surface ..