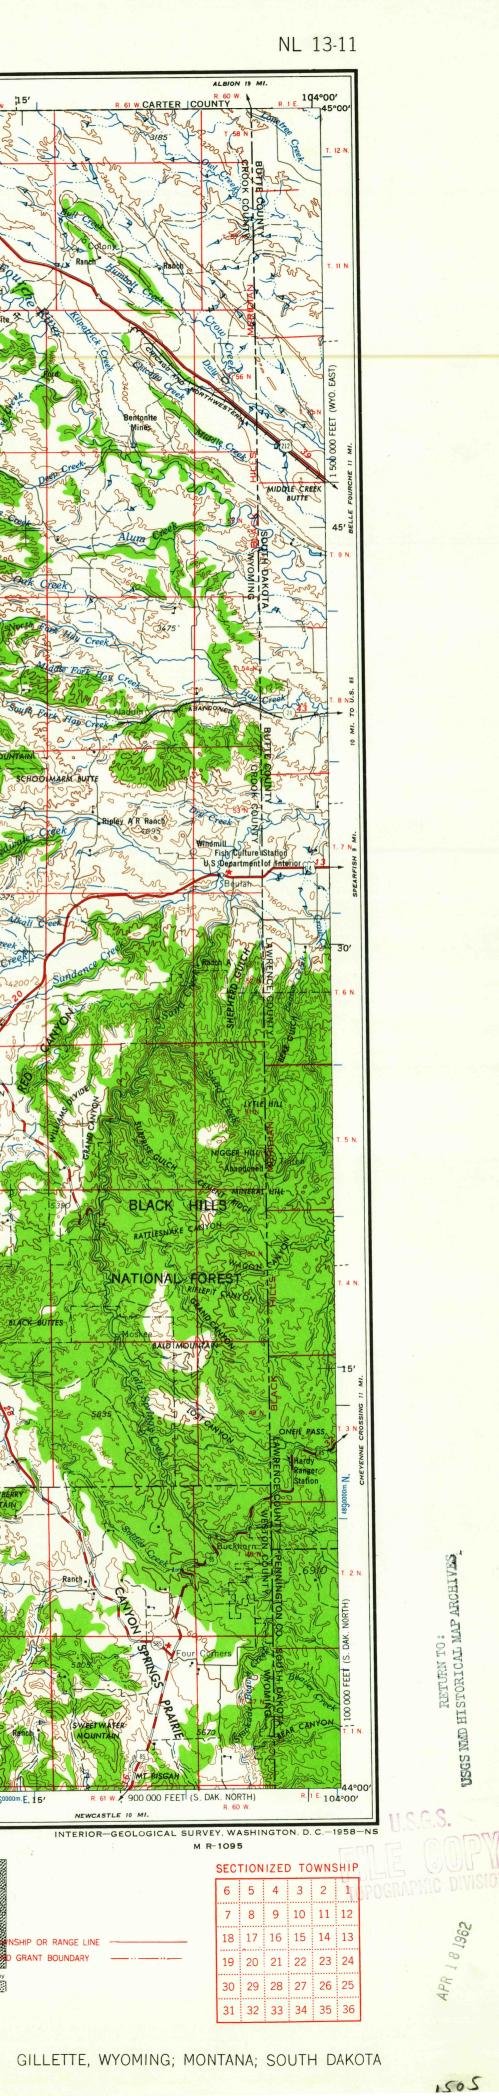

br>Woods-brushwood                    | Power line                                                                                                                                                                                                                                                                                              | FOR SALE BY |

| 1 <u>1</u> 1 1 1 1 1 1 1 1 1 1 1 1 1 1 1 1 1 | 5  | 1:250,000 |    | 15 |               | 20 Statute Miles |
|----------------------------------------------|----|-----------|----|----|---------------|------------------|
| 5                                            | 10 | 15        | 20 | 25 | 30 K          | ilometers        |
|                                              | 5  |           | 10 |    | 15 Nautical M | Ailes            |