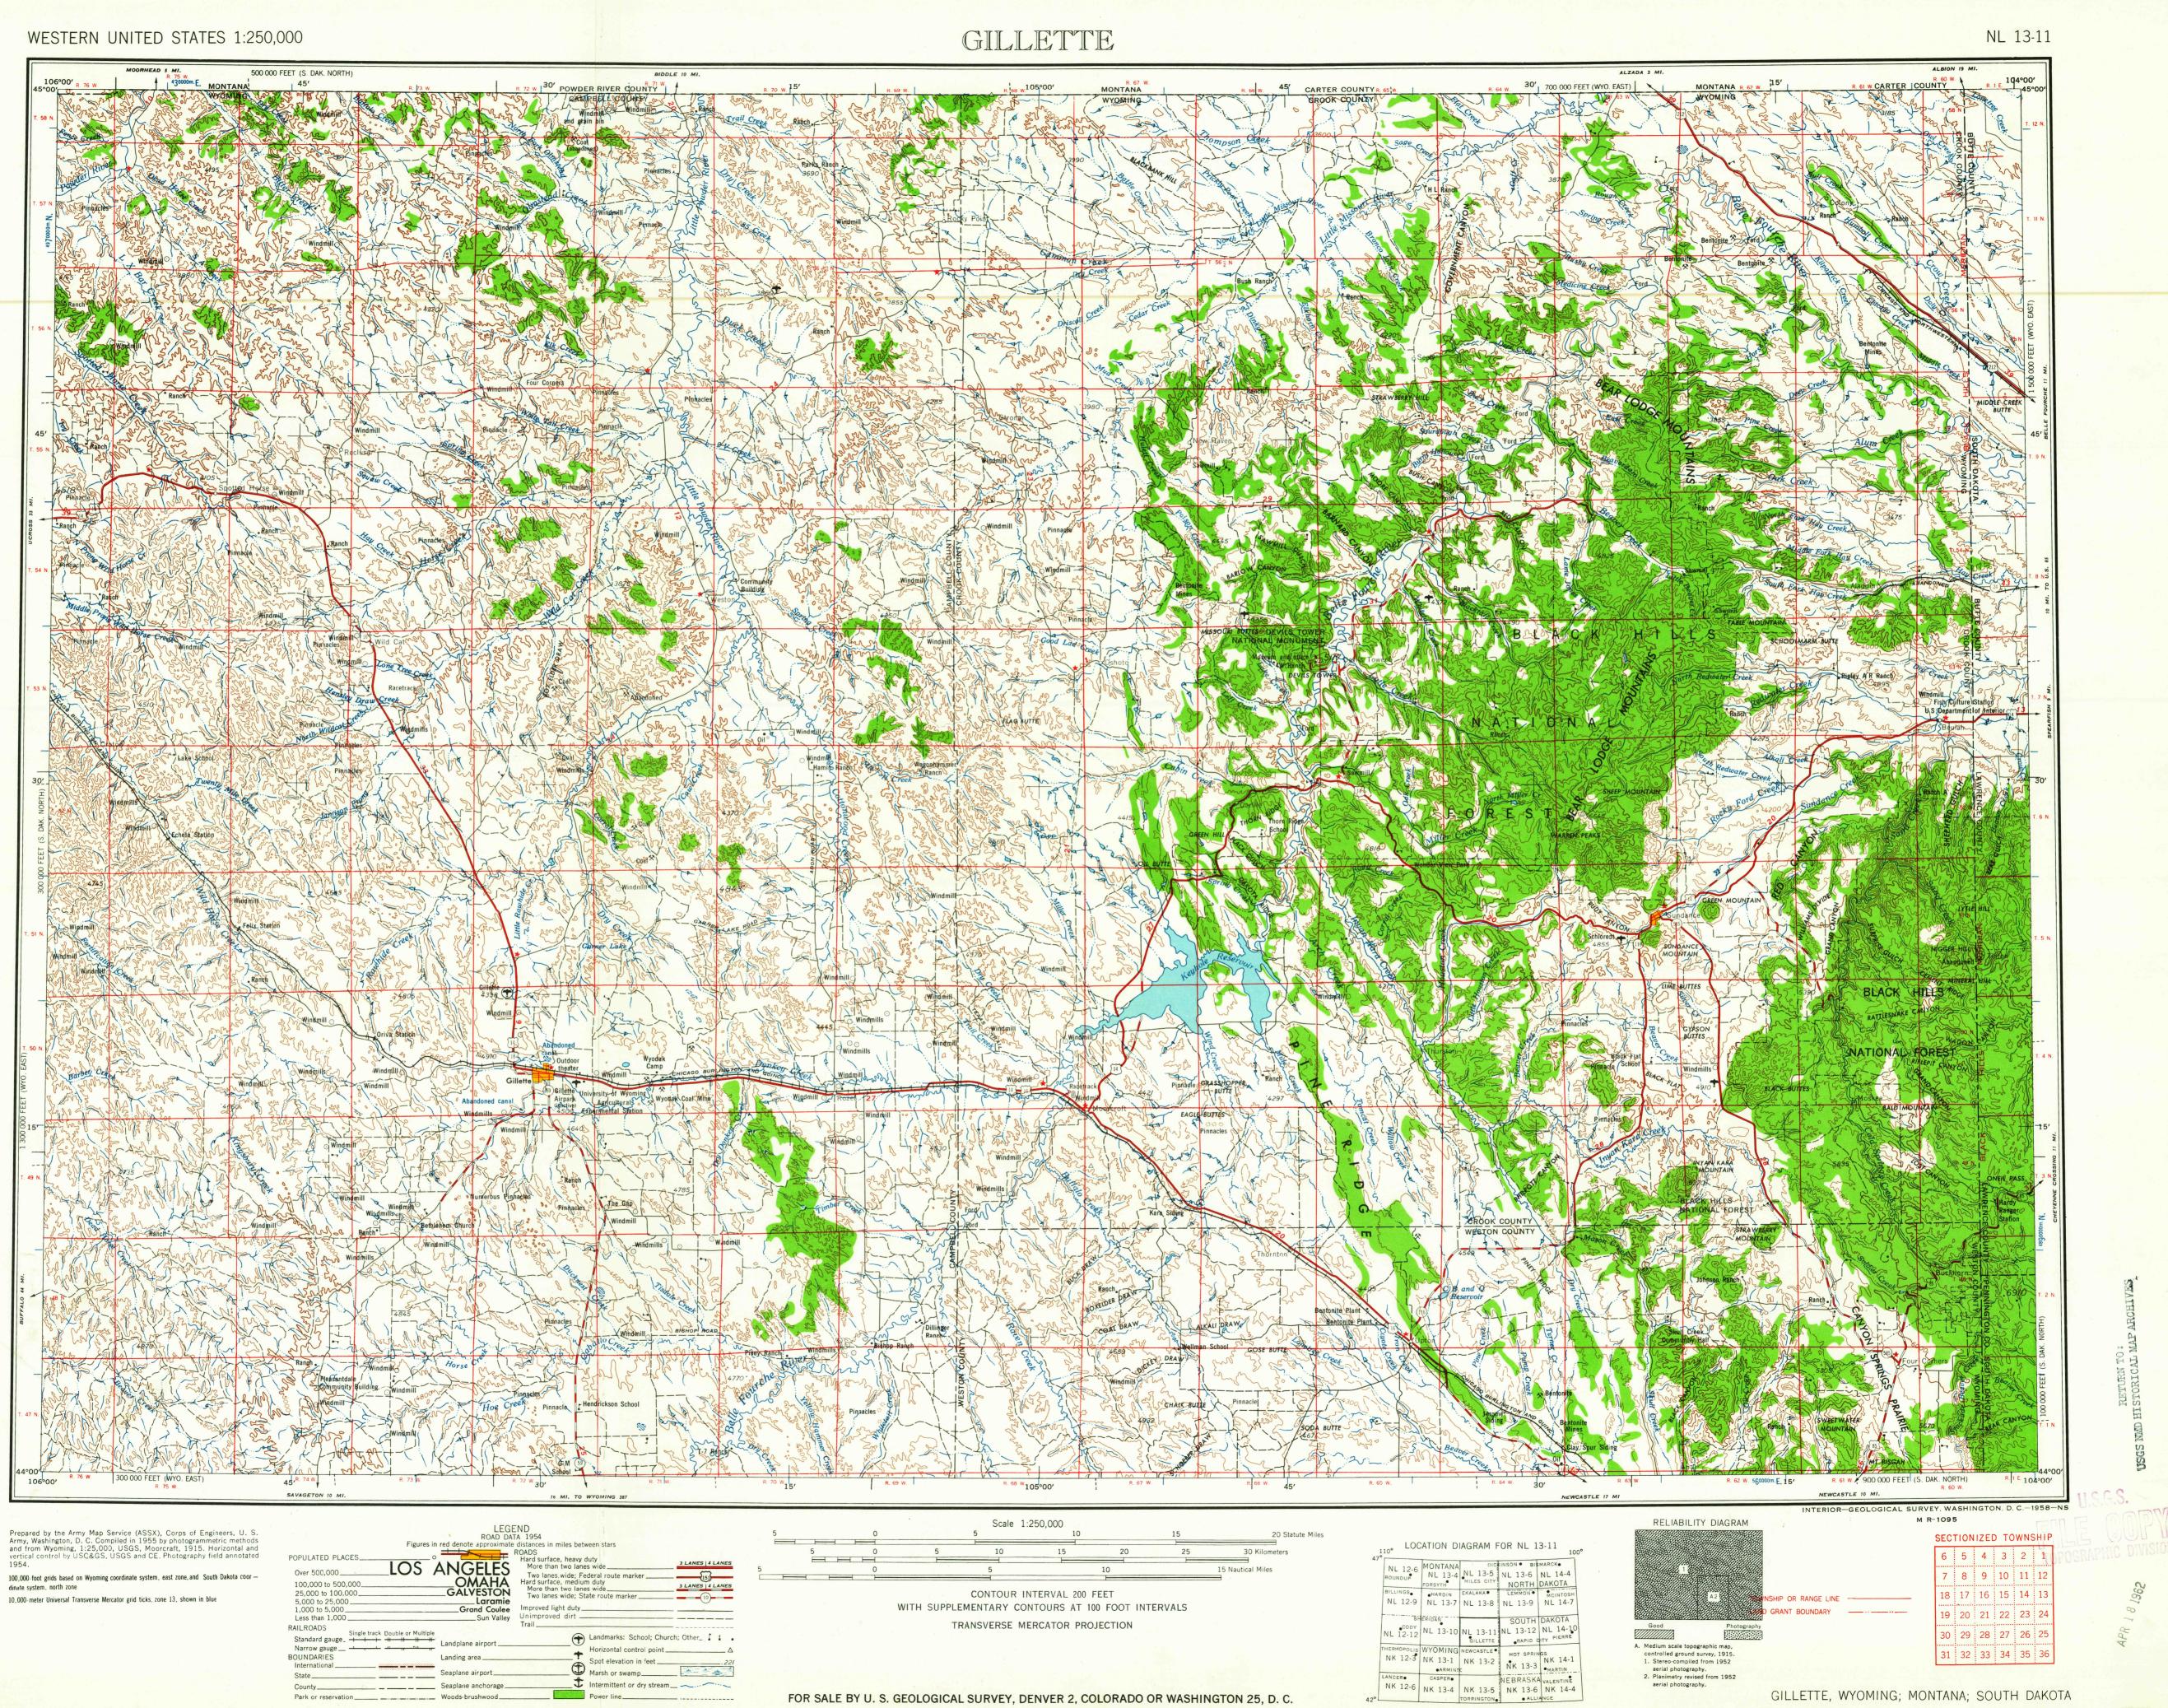

dinate system, north zone

| Figures i                                                                                                                                                                       |                                                          | TA 1954<br>distances in miles between stars                                                                                                                                                                                                                                                             | 5<br>5      |
|---------------------------------------------------------------------------------------------------------------------------------------------------------------------------------|----------------------------------------------------------|---------------------------------------------------------------------------------------------------------------------------------------------------------------------------------------------------------------------------------------------------------------------------------------------------------|-------------|
| POPULATED PLACES     Control       Over 500,000     LOS       100,000 to 500,000     25,000 to 100,000       5,000 to 25,000     1,000 to 5,000       Less than 1,000     1,000 | ANGELES<br>OMAHA<br>GALVESTON<br>Laramie<br>Grand Coulee | ROADS<br>Hard surface, heavy duty<br>More than two lanes wide<br>Hard surface, medium duty<br>More than two lanes wide<br>Two lanes wide; Federal route marker<br>Hard surface, medium duty<br>More than two lanes wide<br>Two lanes wide; State route marker<br>Improved light duty<br>Unimproved dirt |             |
| RAILROADS Single track Double or Multiple<br>Standard gaugeH H H H H H H<br>Narrow gaugeH Outple or Multiple<br>H H H H H H H H<br>BOUNDARIES<br>International<br>State         |                                                          | ← Landmarks: School; Church; Other_ [ t . ← Horizontal control point Δ Spot elevation in feet22/ Marsh or swamp                                                                                                                                                                                         |             |
| County                                                                                                                                                                          | Seaplane anchorage<br>Woods-brushwood                    | Power line                                                                                                                                                                                                                                                                                              | FOR SALE BY |

| 1 <u>1</u> 1 1 1 1 1 1 1 1 1 1 1 1 1 1 1 1 1 | 5  | 1:250,000 |    | 15 |               | 20 Statute Miles |
|----------------------------------------------|----|-----------|----|----|---------------|------------------|
| 5                                            | 10 | 15        | 20 | 25 | 30 K          | ilometers        |
|                                              | 5  |           | 10 |    | 15 Nautical M | Ailes            |