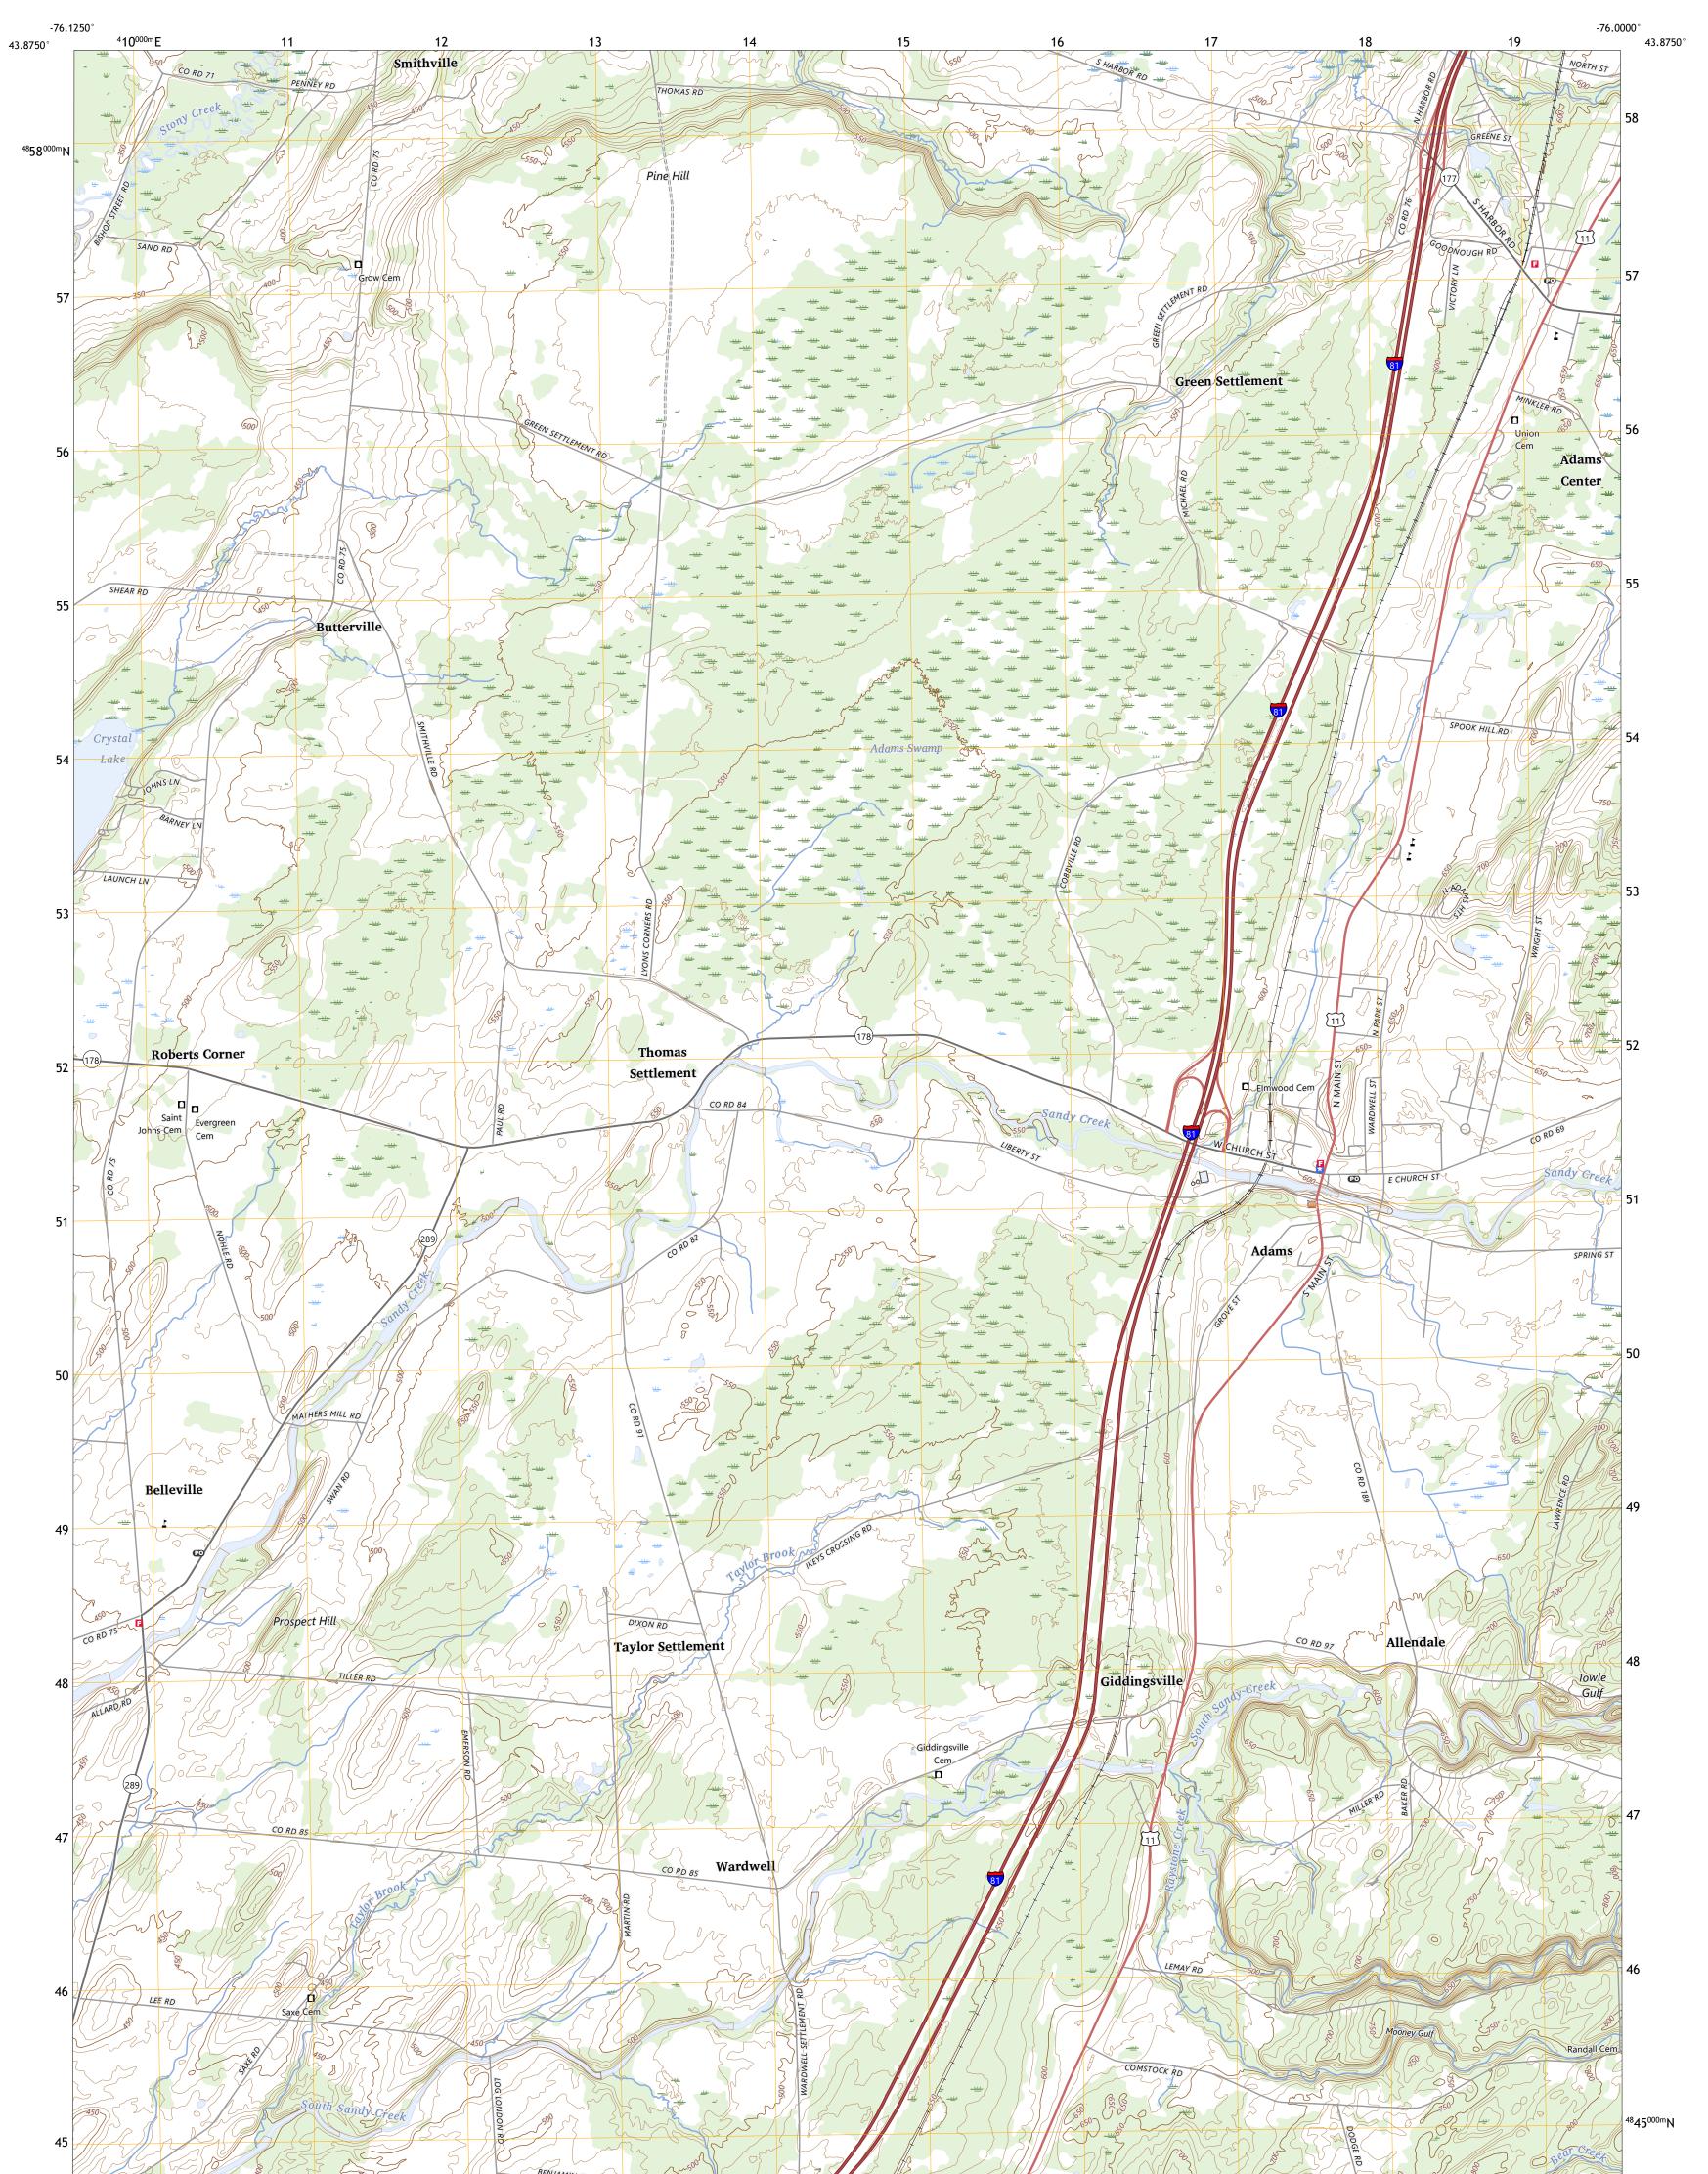

## U.S. DEPARTMENT OF THE INTERIOR U.S. GEOLOGICAL SURVEY

ADAMS QUADRANGLE NEW YORK - JEFFERSON COUNTY 7.5-MINUTE SERIES

Produced by the United States Geological Survey North American Datum of 1983 (NAD83) World Geodetic System of 1984 (WGS84). Projection and 1 000-meter grid:Universal Transverse Mercator, Zone 18T This map is not a legal document. Boundaries may be generalized for this map scale. Private lands within government reservations may not be shown. Obtain permission before entering private lands.