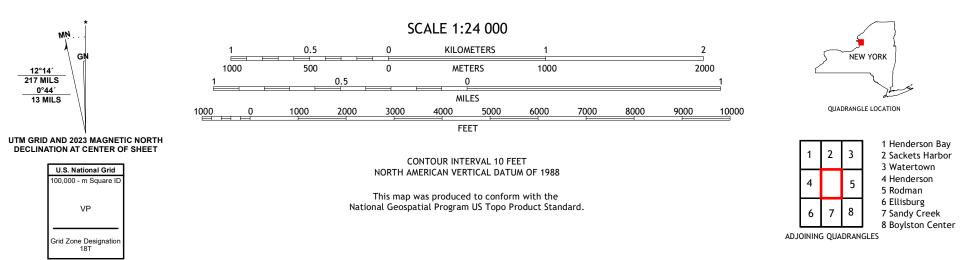

MŅ.

12°14′ 217 MILS

0°44′ 13 MILS

ROAD CLASSIFICATION Expressway Local Connector Local Road Secondary Hwy 🗕 \_\_\_\_\_ \_\_\_\_ Ramp 4WD \_\_\_\_\_ US Route State Route Interstate Route

ADAMS, NY

2023