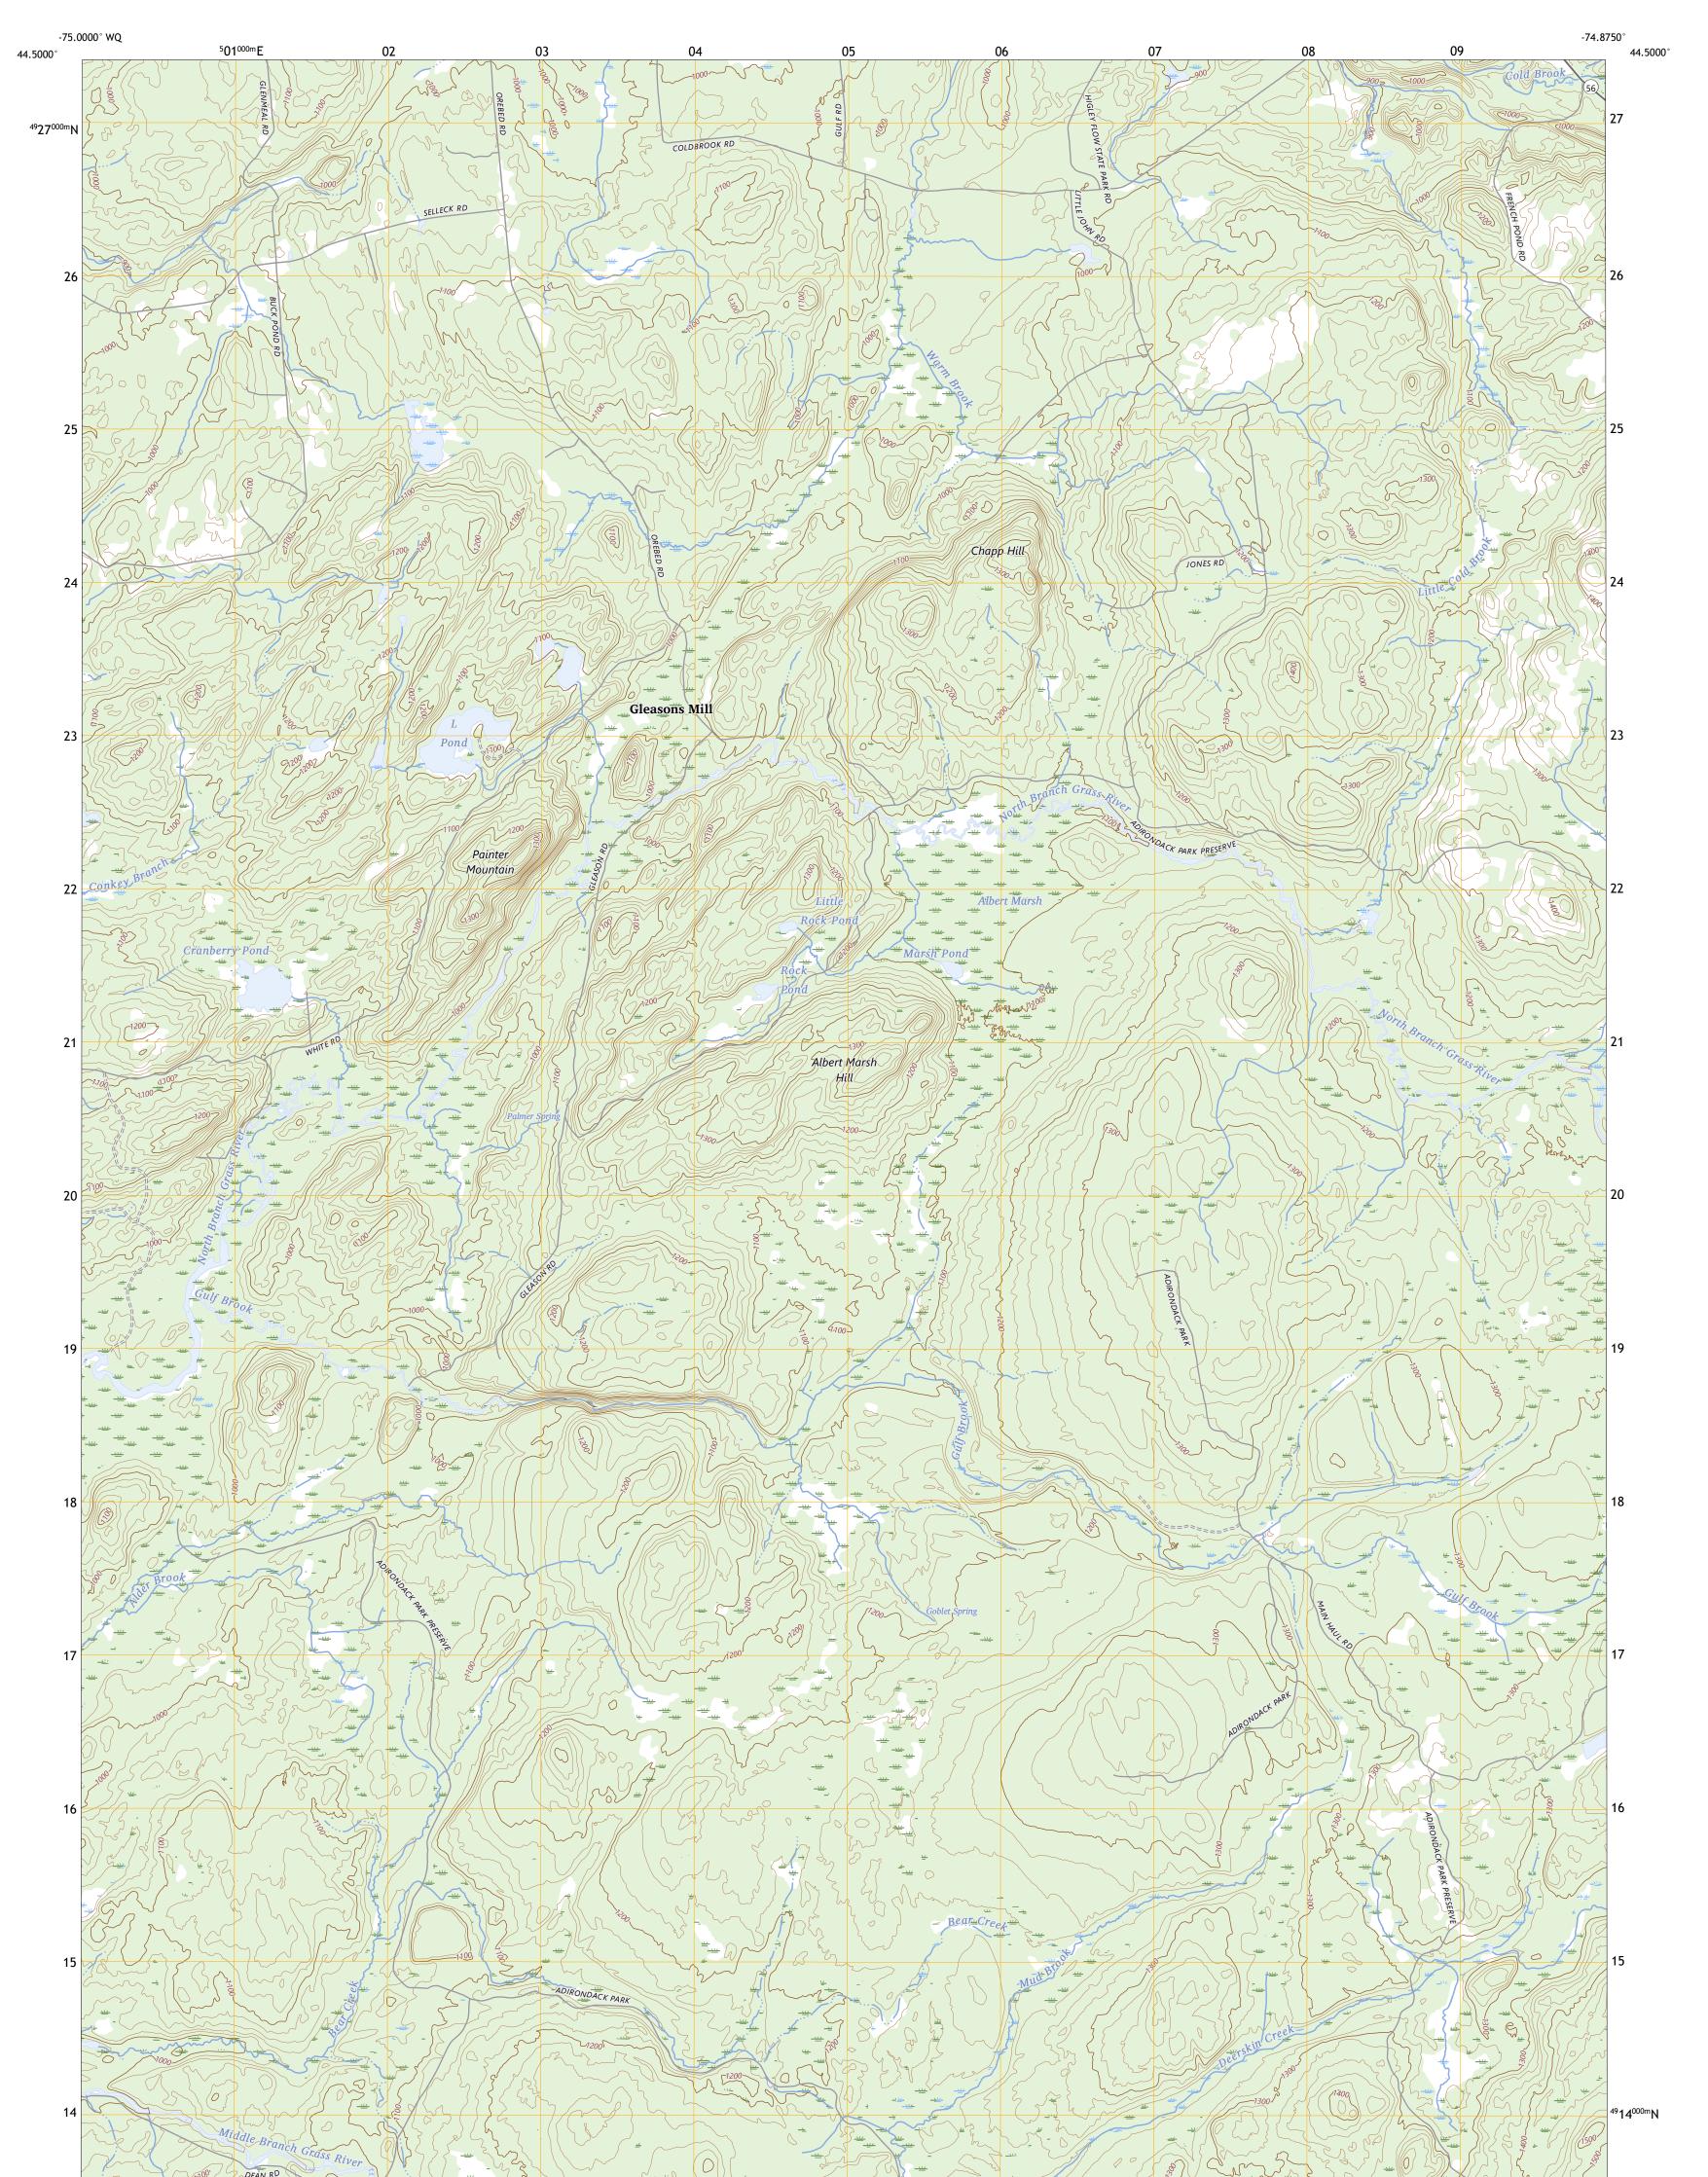

## U.S. DEPARTMENT OF THE INTERIOR U.S. GEOLOGICAL SURVEY

ALBERT MARSH QUADRANGLE NEW YORK - SAINT LAWRENCE COUNTY 7.5-MINUTE SERIES

**Produced by the United States Geological Survey** North American Datum of 1983 (NAD83) World Geodetic System of 1984 (WGS84). Projection and 1 000-meter grid:Universal Transverse Mercator, Zone 18T This map is not a legal document. Boundaries may be generalized for this map scale. Private lands within government reservations may not be shown. Obtain permission before entering private lands.

Imagery..... Roads..... Names..... Hydrography.... Contours..... Boundaries.....Multij Wetlands.... ..FWS National Wetlands Inventory 1981 - 2010

2023