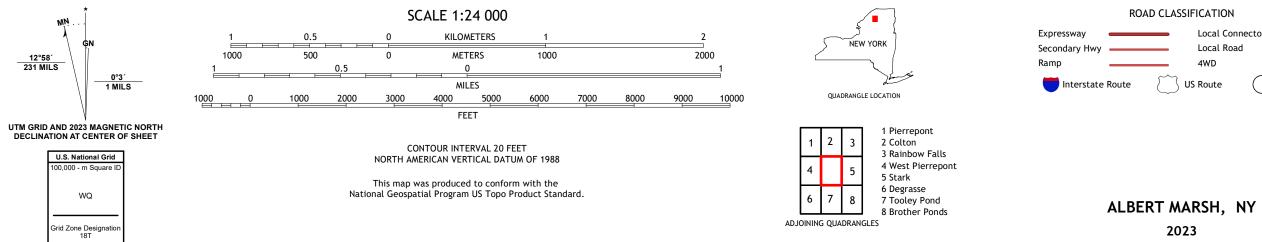

## U.S. DEPARTMENT OF THE INTERIOR U.S. GEOLOGICAL SURVEY

ALBERT MARSH QUADRANGLE NEW YORK - SAINT LAWRENCE COUNTY 7.5-MINUTE SERIES

**Produced by the United States Geological Survey** North American Datum of 1983 (NAD83) World Geodetic System of 1984 (WGS84). Projection and 1 000-meter grid:Universal Transverse Mercator, Zone 18T This map is not a legal document. Boundaries may be generalized for this map scale. Private lands within government reservations may not be shown. Obtain permission before entering private lands.