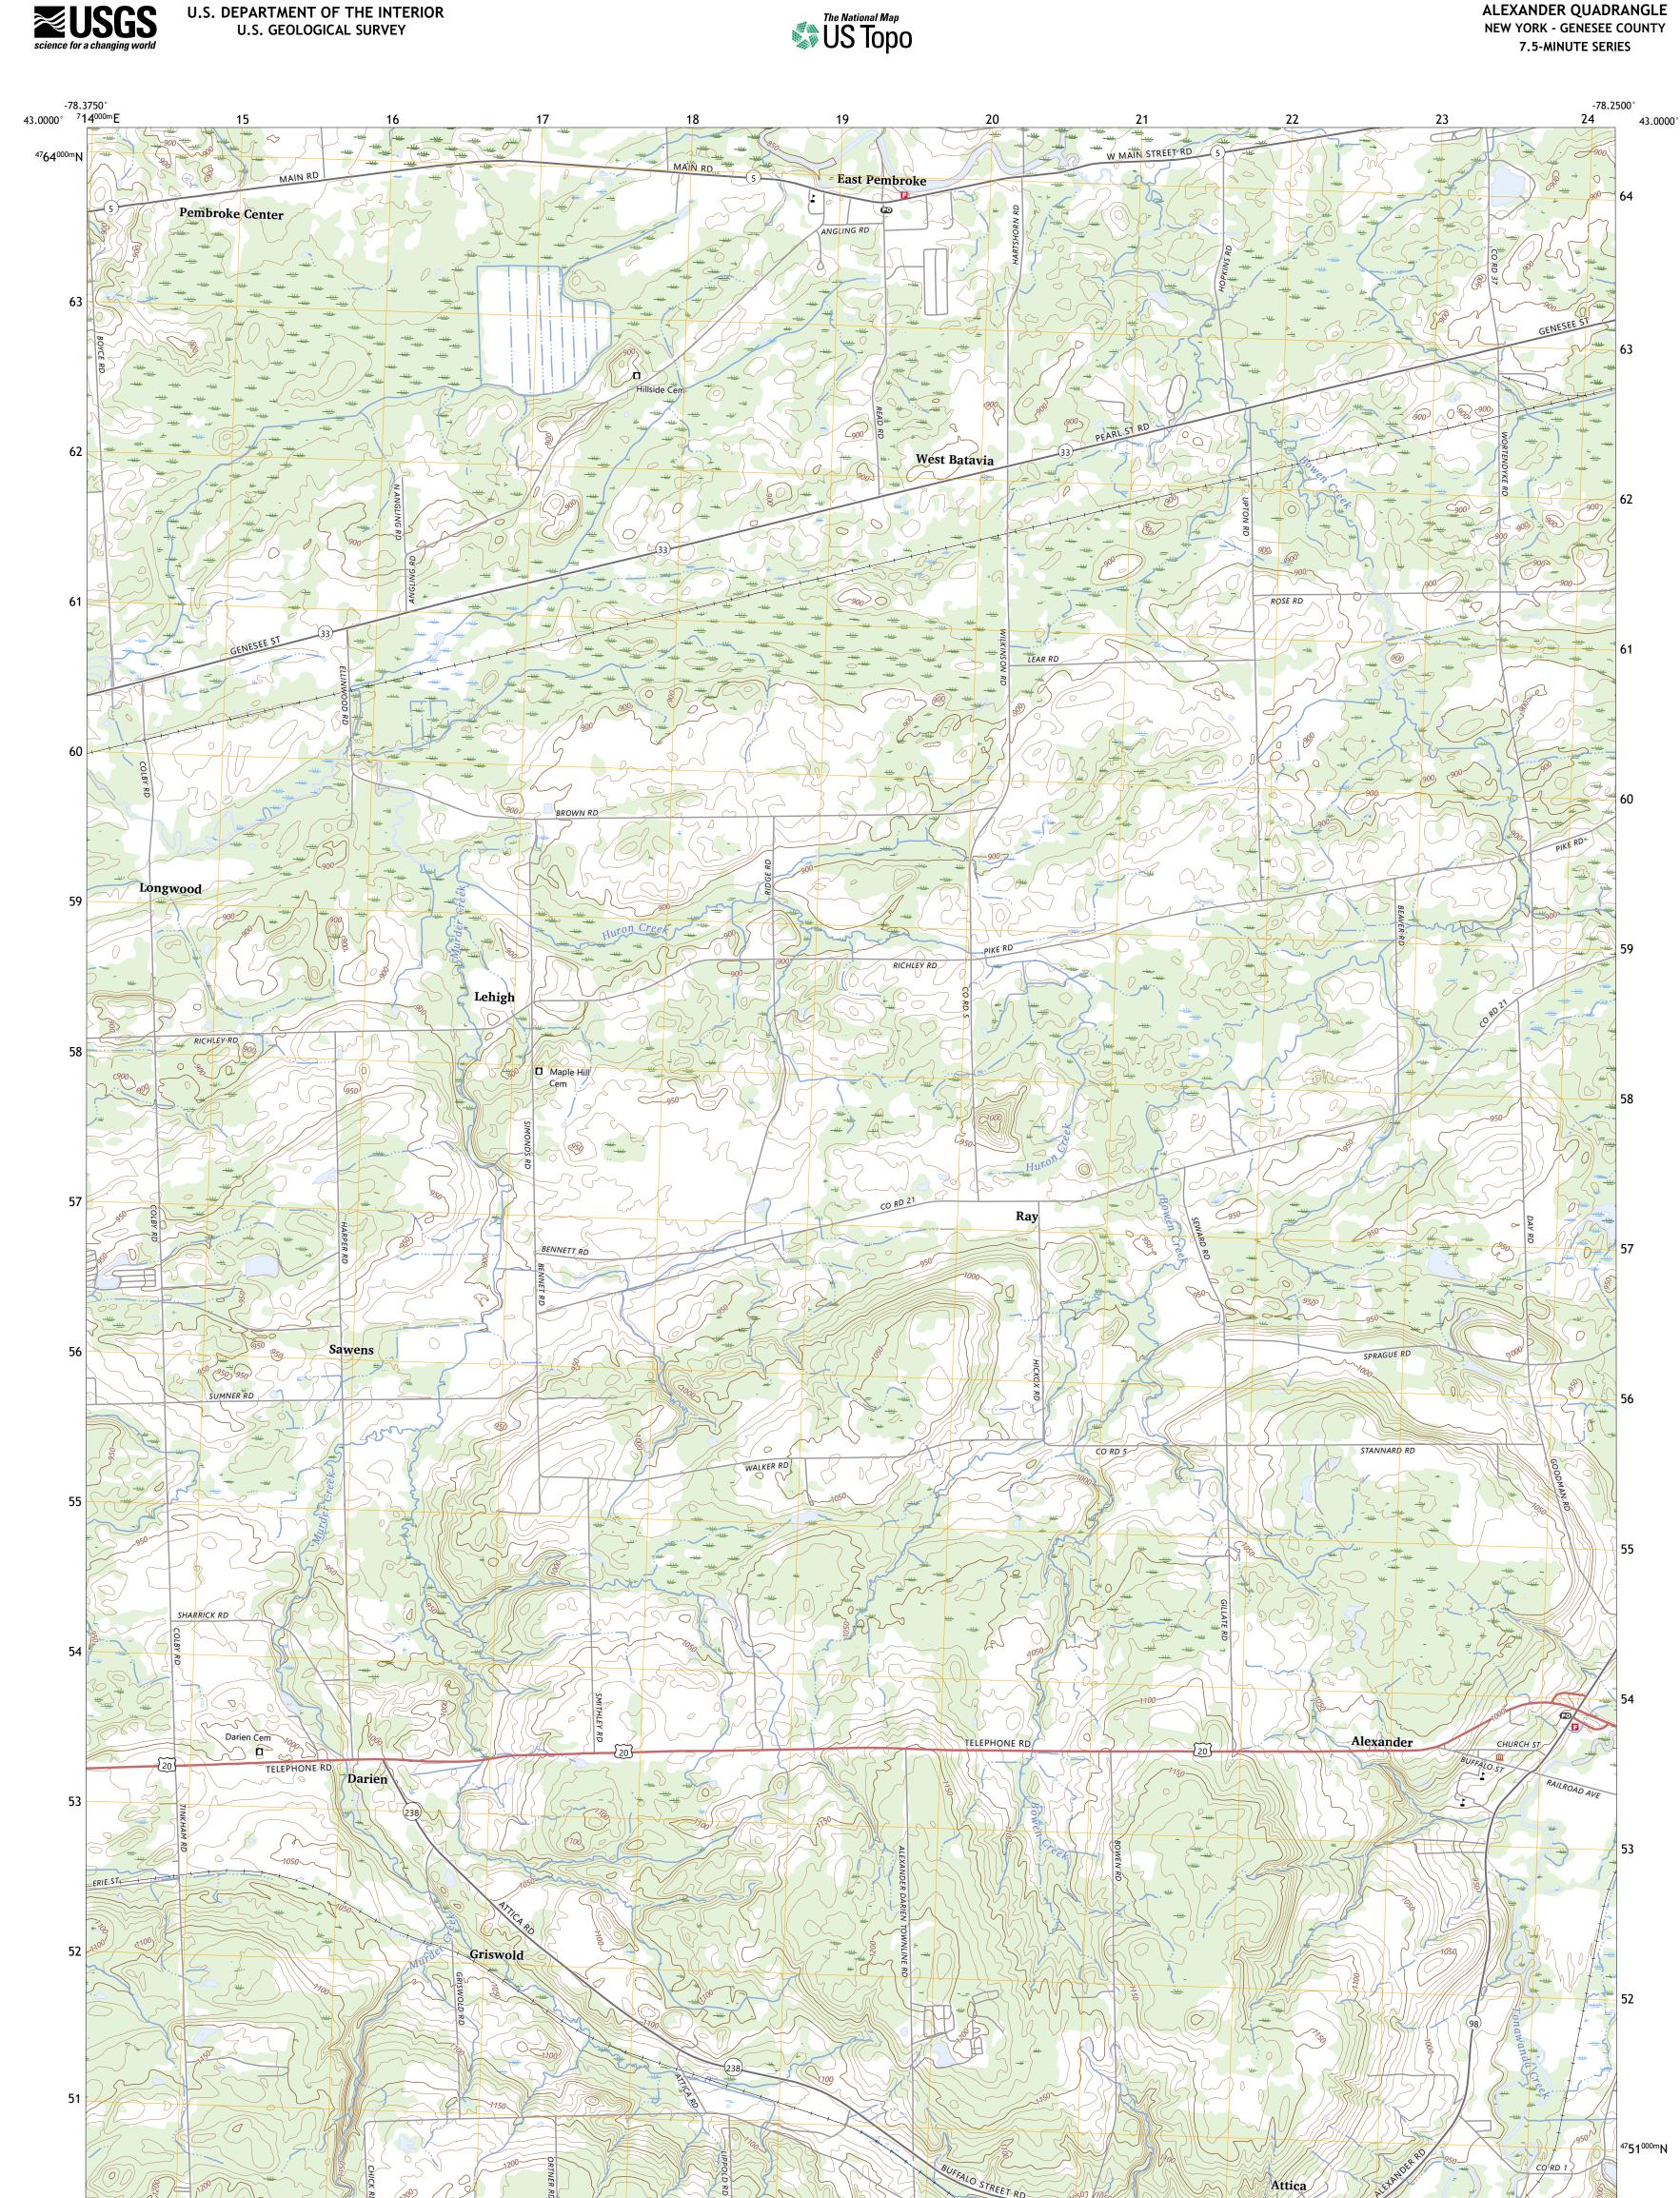

Produced by the United States Geological Survey North American Datum of 1983 (NAD83) World Geodetic System of 1984 (WGS84). Projection and 1 000-meter grid:Universal Transverse Mercator, Zone 17T This map is not a legal document. Boundaries may be generalized for this map scale. Private lands within government reservations may not be shown. Obtain permission before entering private lands.

Imagery.... Roads..... Names..... Hydrography..... Contours.... Boundaries.... Wetlands... ..FWS National Wetlands Inventory 1994 - 1995

10°46′ 191 MILS

U.S. DEPARTMENT OF THE INTERIOR

U.S. GEOLOGICAL SURVEY

ROAD CLASSIFICATION Expressway Local Connector Local Road Secondary Hwy 🗕 \_\_\_\_\_ Ramp 4WD US Route State Route lnterstate Route

ALEXANDER QUADRANGLE

NEW YORK - GENESEE COUNTY

2023