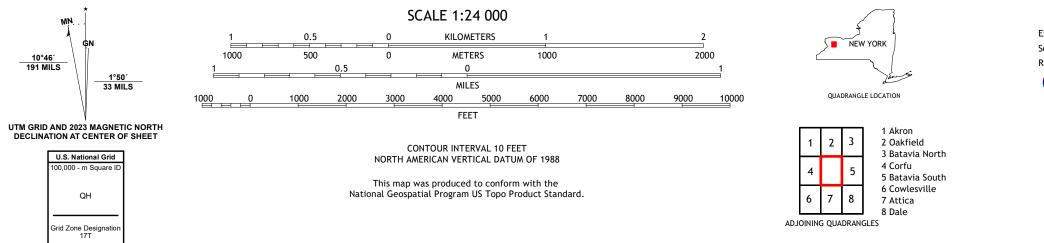

Produced by the United States Geological Survey North American Datum of 1983 (NAD83) World Geodetic System of 1984 (WGS84). Projection and 1 000-meter grid:Universal Transverse Mercator, Zone 17T This map is not a legal document. Boundaries may be generalized for this map scale. Private lands within government reservations may not be shown. Obtain permission before entering private lands.

Imagery.... Roads..... Names..... Hydrography..... Contours.... Boundaries.... Wetlands... ..FWS National Wetlands Inventory 1994 - 1995

10°46′ 191 MILS

U.S. DEPARTMENT OF THE INTERIOR

U.S. GEOLOGICAL SURVEY

ROAD CLASSIFICATION Expressway Local Connector Local Road Secondary Hwy 🗕 \_\_\_\_\_ Ramp 4WD US Route State Route lnterstate Route

ALEXANDER QUADRANGLE

NEW YORK - GENESEE COUNTY

2023