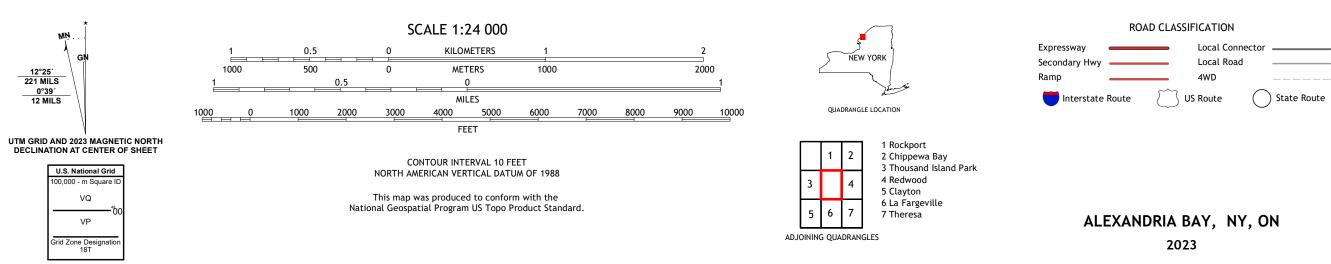

ALEXANDRIA BAY QUADRANGLE NEW YORK - JEFFERSON COUNTY 7.5-MINUTE SERIES

Produced by the United States Geological Survey North American Datum of 1983 (NAD83) World Geodetic System of 1984 (WGS84). Projection and 1 000-meter grid:Universal Transverse Mercator, Zone 18T This map is not a legal document. Boundaries may be generalized for this map scale. Private lands within government reservations may not be shown. Obtain permission before entering private lands.