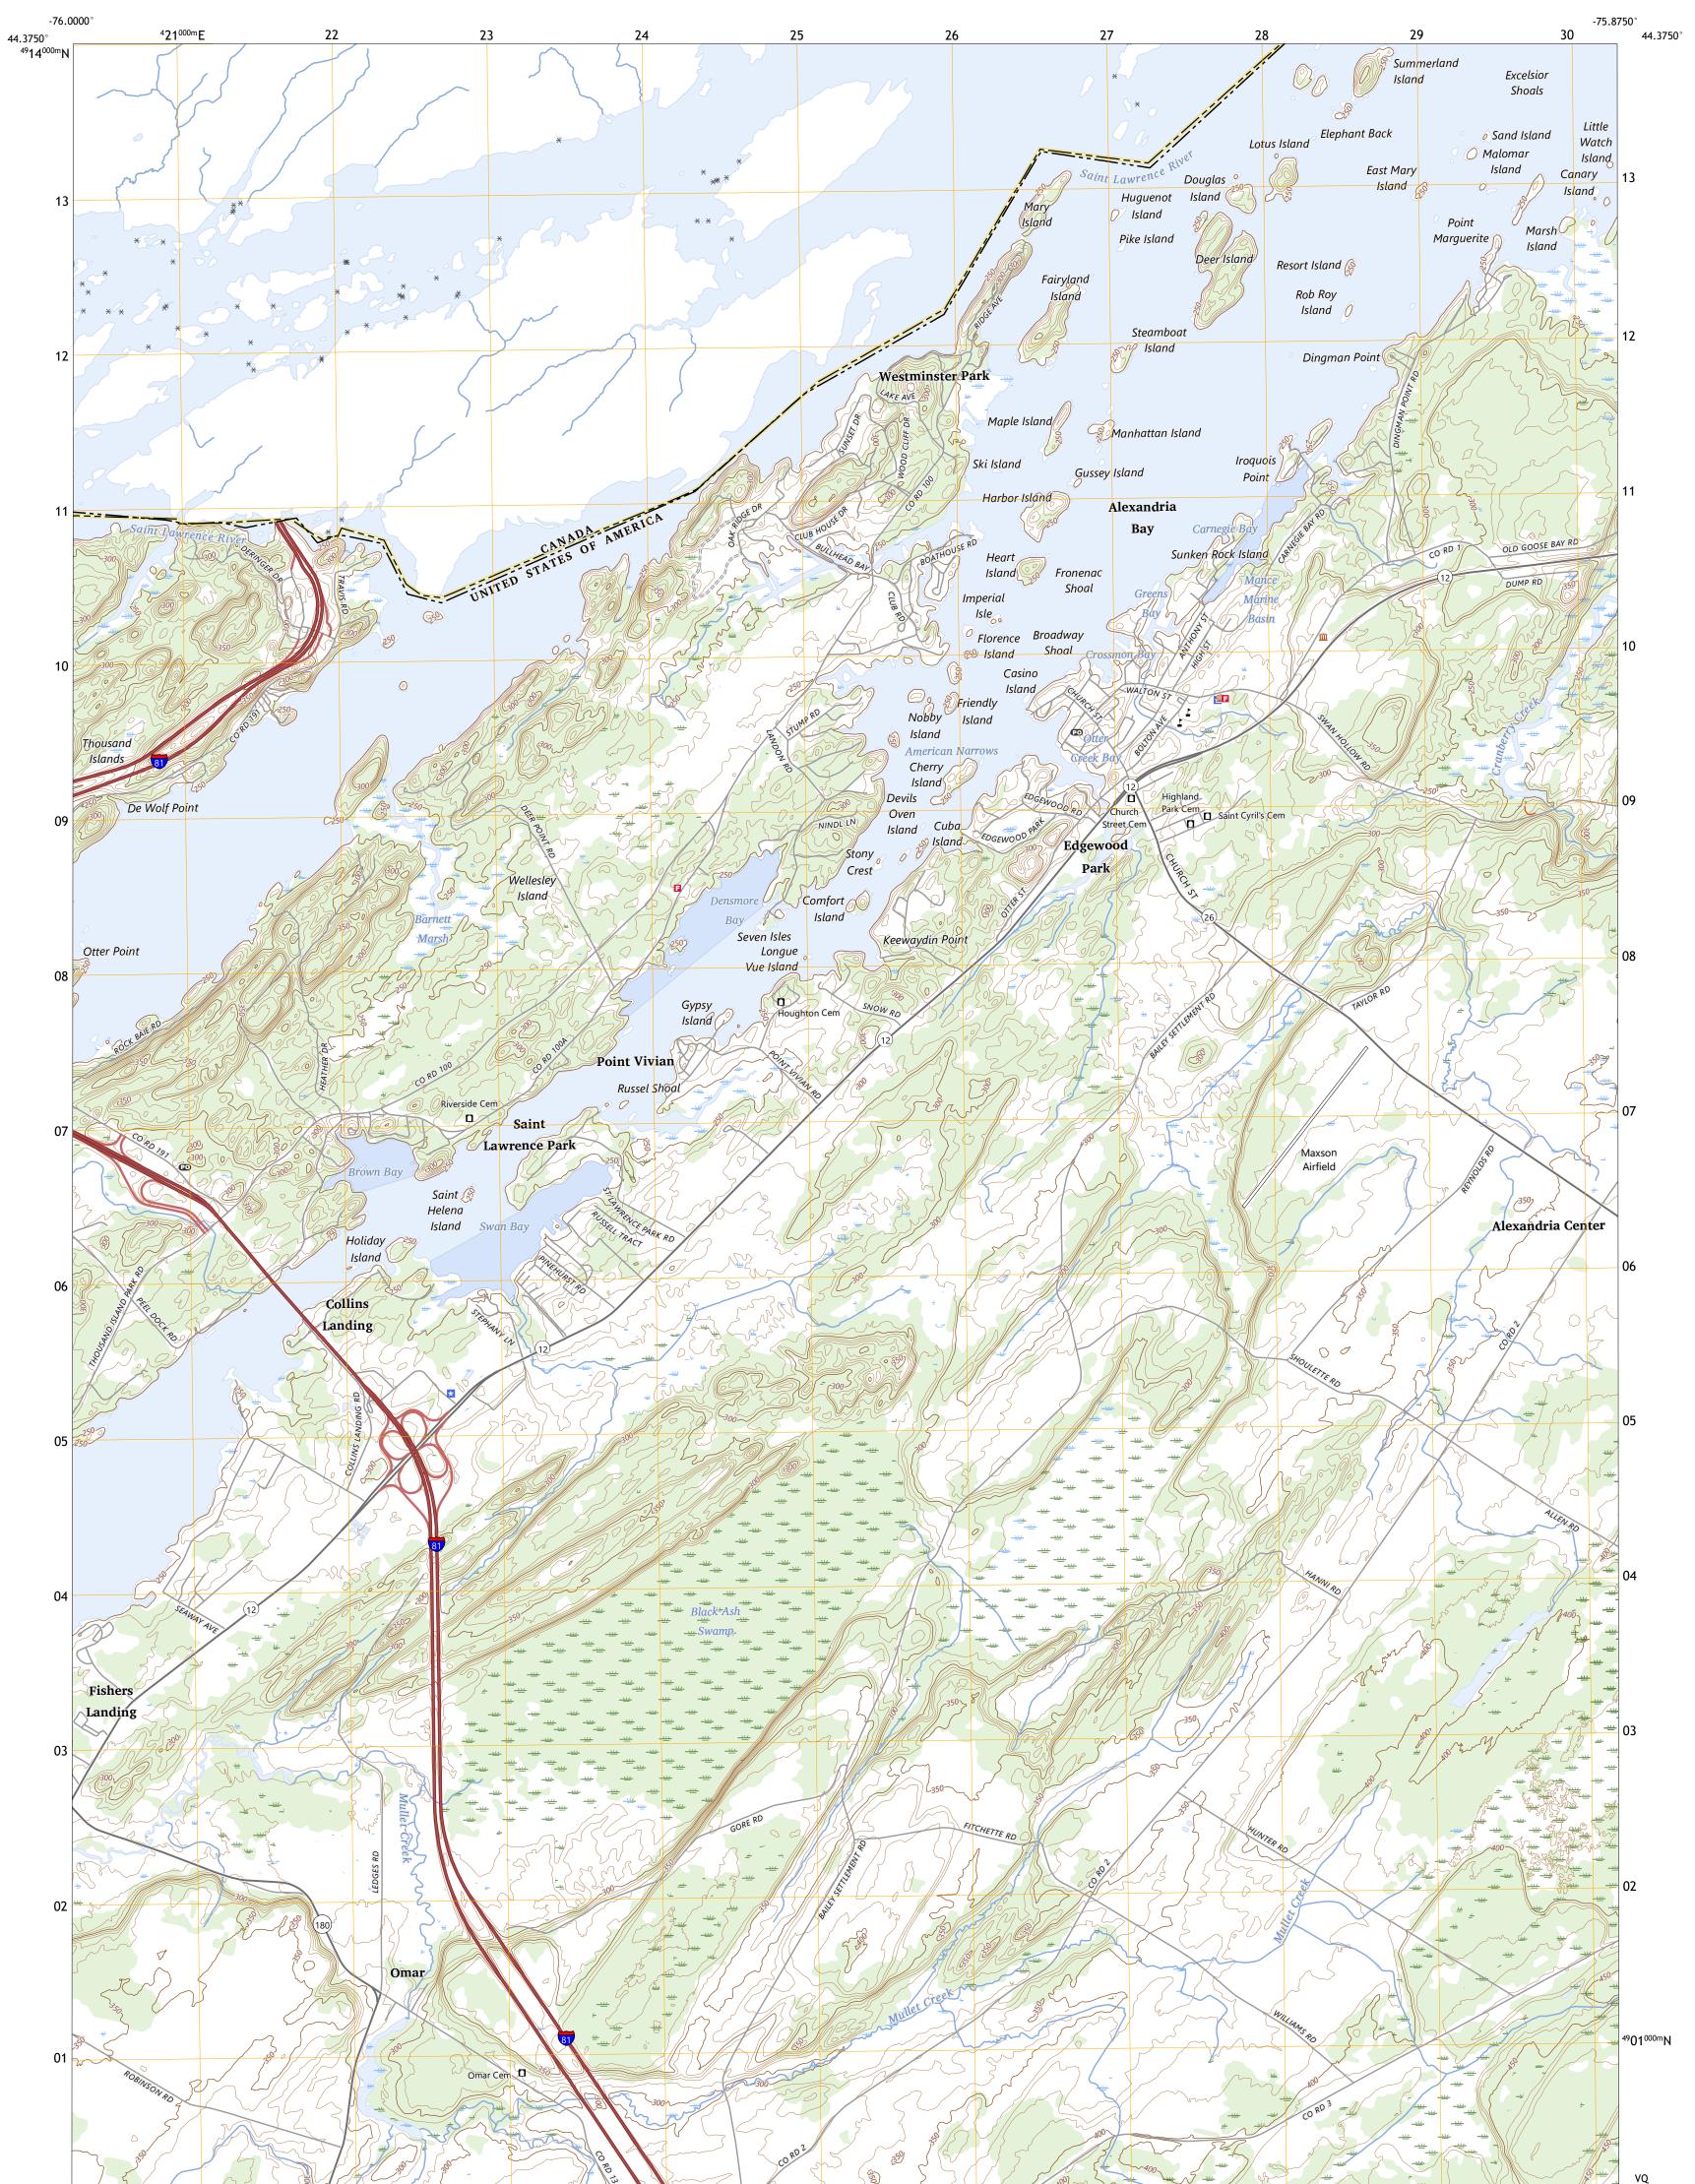

ALEXANDRIA BAY QUADRANGLE NEW YORK - JEFFERSON COUNTY 7.5-MINUTE SERIES

Produced by the United States Geological Survey North American Datum of 1983 (NAD83) World Geodetic System of 1984 (WGS84). Projection and 1 000-meter grid:Universal Transverse Mercator, Zone 18T This map is not a legal document. Boundaries may be generalized for this map scale. Private lands within government reservations may not be shown. Obtain permission before entering private lands.

 Imagery......NAIP, August 2017 - December 2017

 Roads.......U.S.
 Census Bureau, 2016

 Names......GNIS, 1980 - 2023

 Hydrography.....National Hydrography Dataset, 2004 - 2019

 Contours.....Nultiple sources; see metadata file 2018 - 2022

 Wetlands......FWS National Wetlands Inventory 1981 - 1994