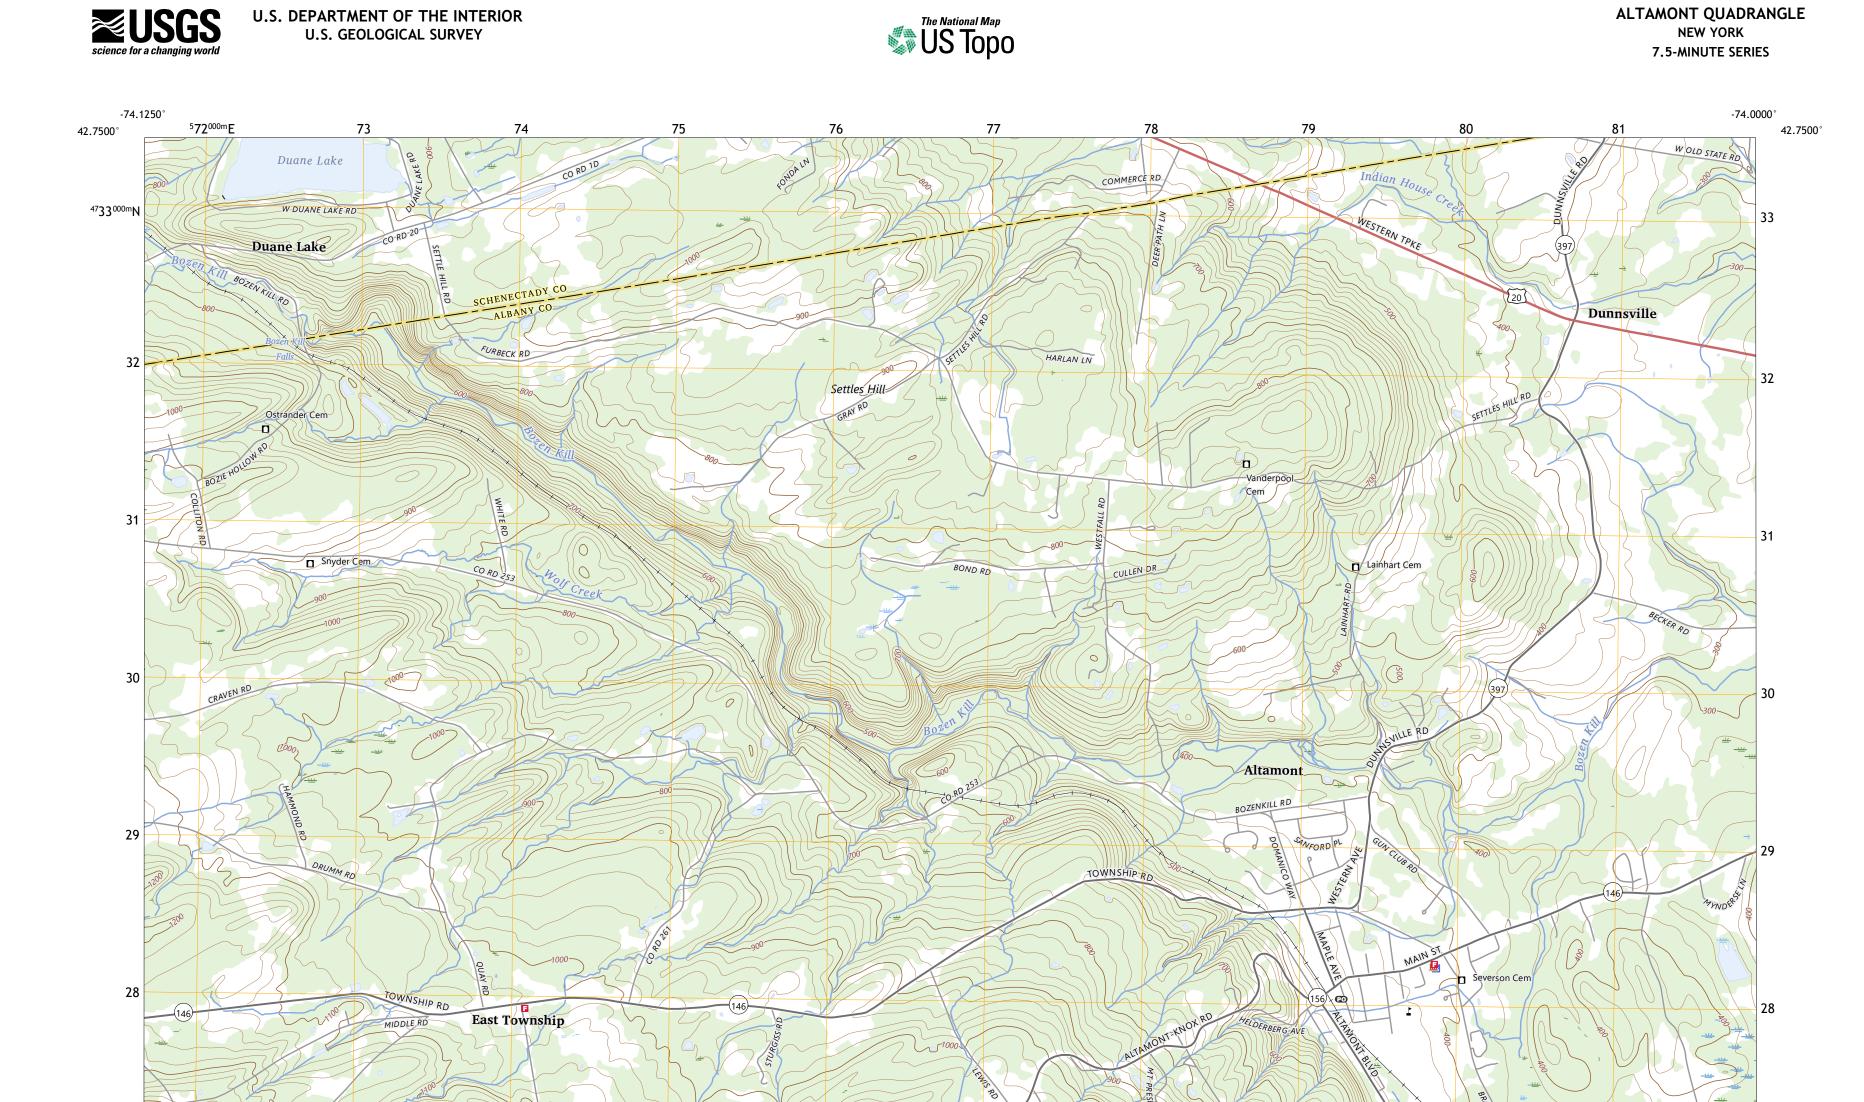

<sup>47</sup>20<sup>000m</sup>N



Produced by the United States Geological Survey North American Datum of 1983 (NAD83) World Geodetic System of 1984 (WGS84). Projection and 1 000-meter grid:Universal Transverse Mercator, Zone 18T This map is not a legal document. Boundaries may be generalized for this map scale. Private lands within government reservations may not be shown. Obtain permission before entering private lands.

.....NAIP, September 2017 - December 2017 U.S. Census Bureau, 2016 ......GNIS, 1980 - 2023 ......National Hydrography Dataset, 2001 - 2022 .....National Elevation Dataset, 1998 ......Multiple sources; see metadata file 2021 - 2022 Imagery.... Roads..... Names..... Hydrography..... Contours.. Boundaries.... Wetlands.... ..FWS National Wetlands Inventory 1995 - 2002