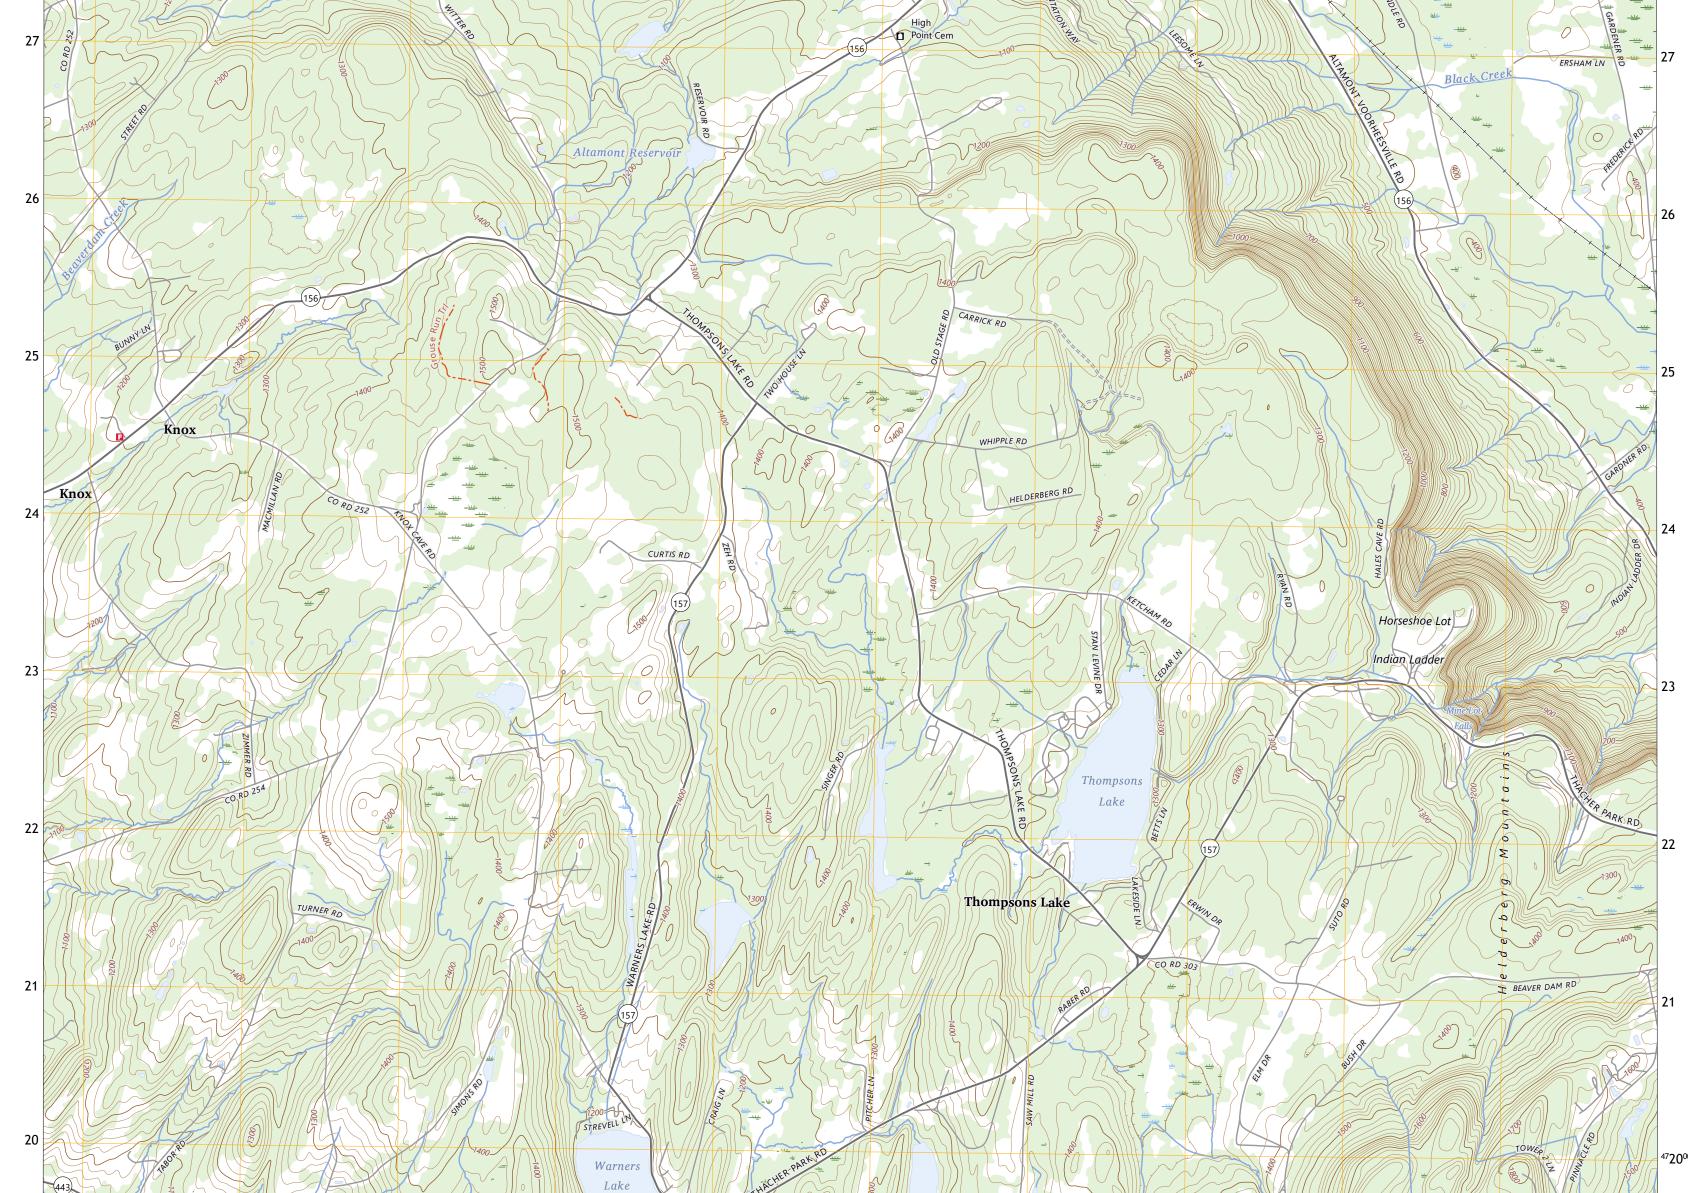

<sup>47</sup>20<sup>000m</sup>N



Produced by the United States Geological Survey North American Datum of 1983 (NAD83) World Geodetic System of 1984 (WGS84). Projection and 1 000-meter grid:Universal Transverse Mercator, Zone 18T This map is not a legal document. Boundaries may be generalized for this map scale. Private lands within government reservations may not be shown. Obtain permission before entering private lands.

.....NAIP, September 2017 - December 2017 U.S. Census Bureau, 2016 ......GNIS, 1980 - 2023 ......National Hydrography Dataset, 2001 - 2022 .....National Elevation Dataset, 1998 ......Multiple sources; see metadata file 2021 - 2022 Imagery.... Roads..... Names..... Hydrography..... Contours.. Boundaries.... Wetlands.... ..FWS National Wetlands Inventory 1995 - 2002