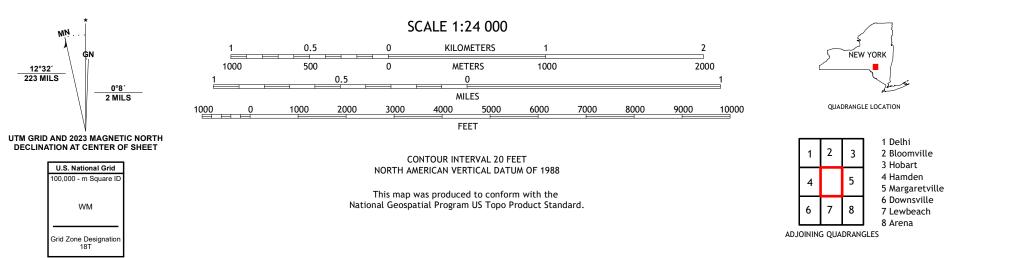

## U.S. DEPARTMENT OF THE INTERIOR U.S. GEOLOGICAL SURVEY

ANDES QUADRANGLE NEW YORK - DELAWARE COUNTY 7.5-MINUTE SERIES

**Produced by the United States Geological Survey** North American Datum of 1983 (NAD83) World Geodetic System of 1984 (WGS84). Projection and 1 000-meter grid:Universal Transverse Mercator, Zone 18T This map is not a legal document. Boundaries may be generalized for this map scale. Private lands within government reservations may not be shown. Obtain permission before entering private lands.