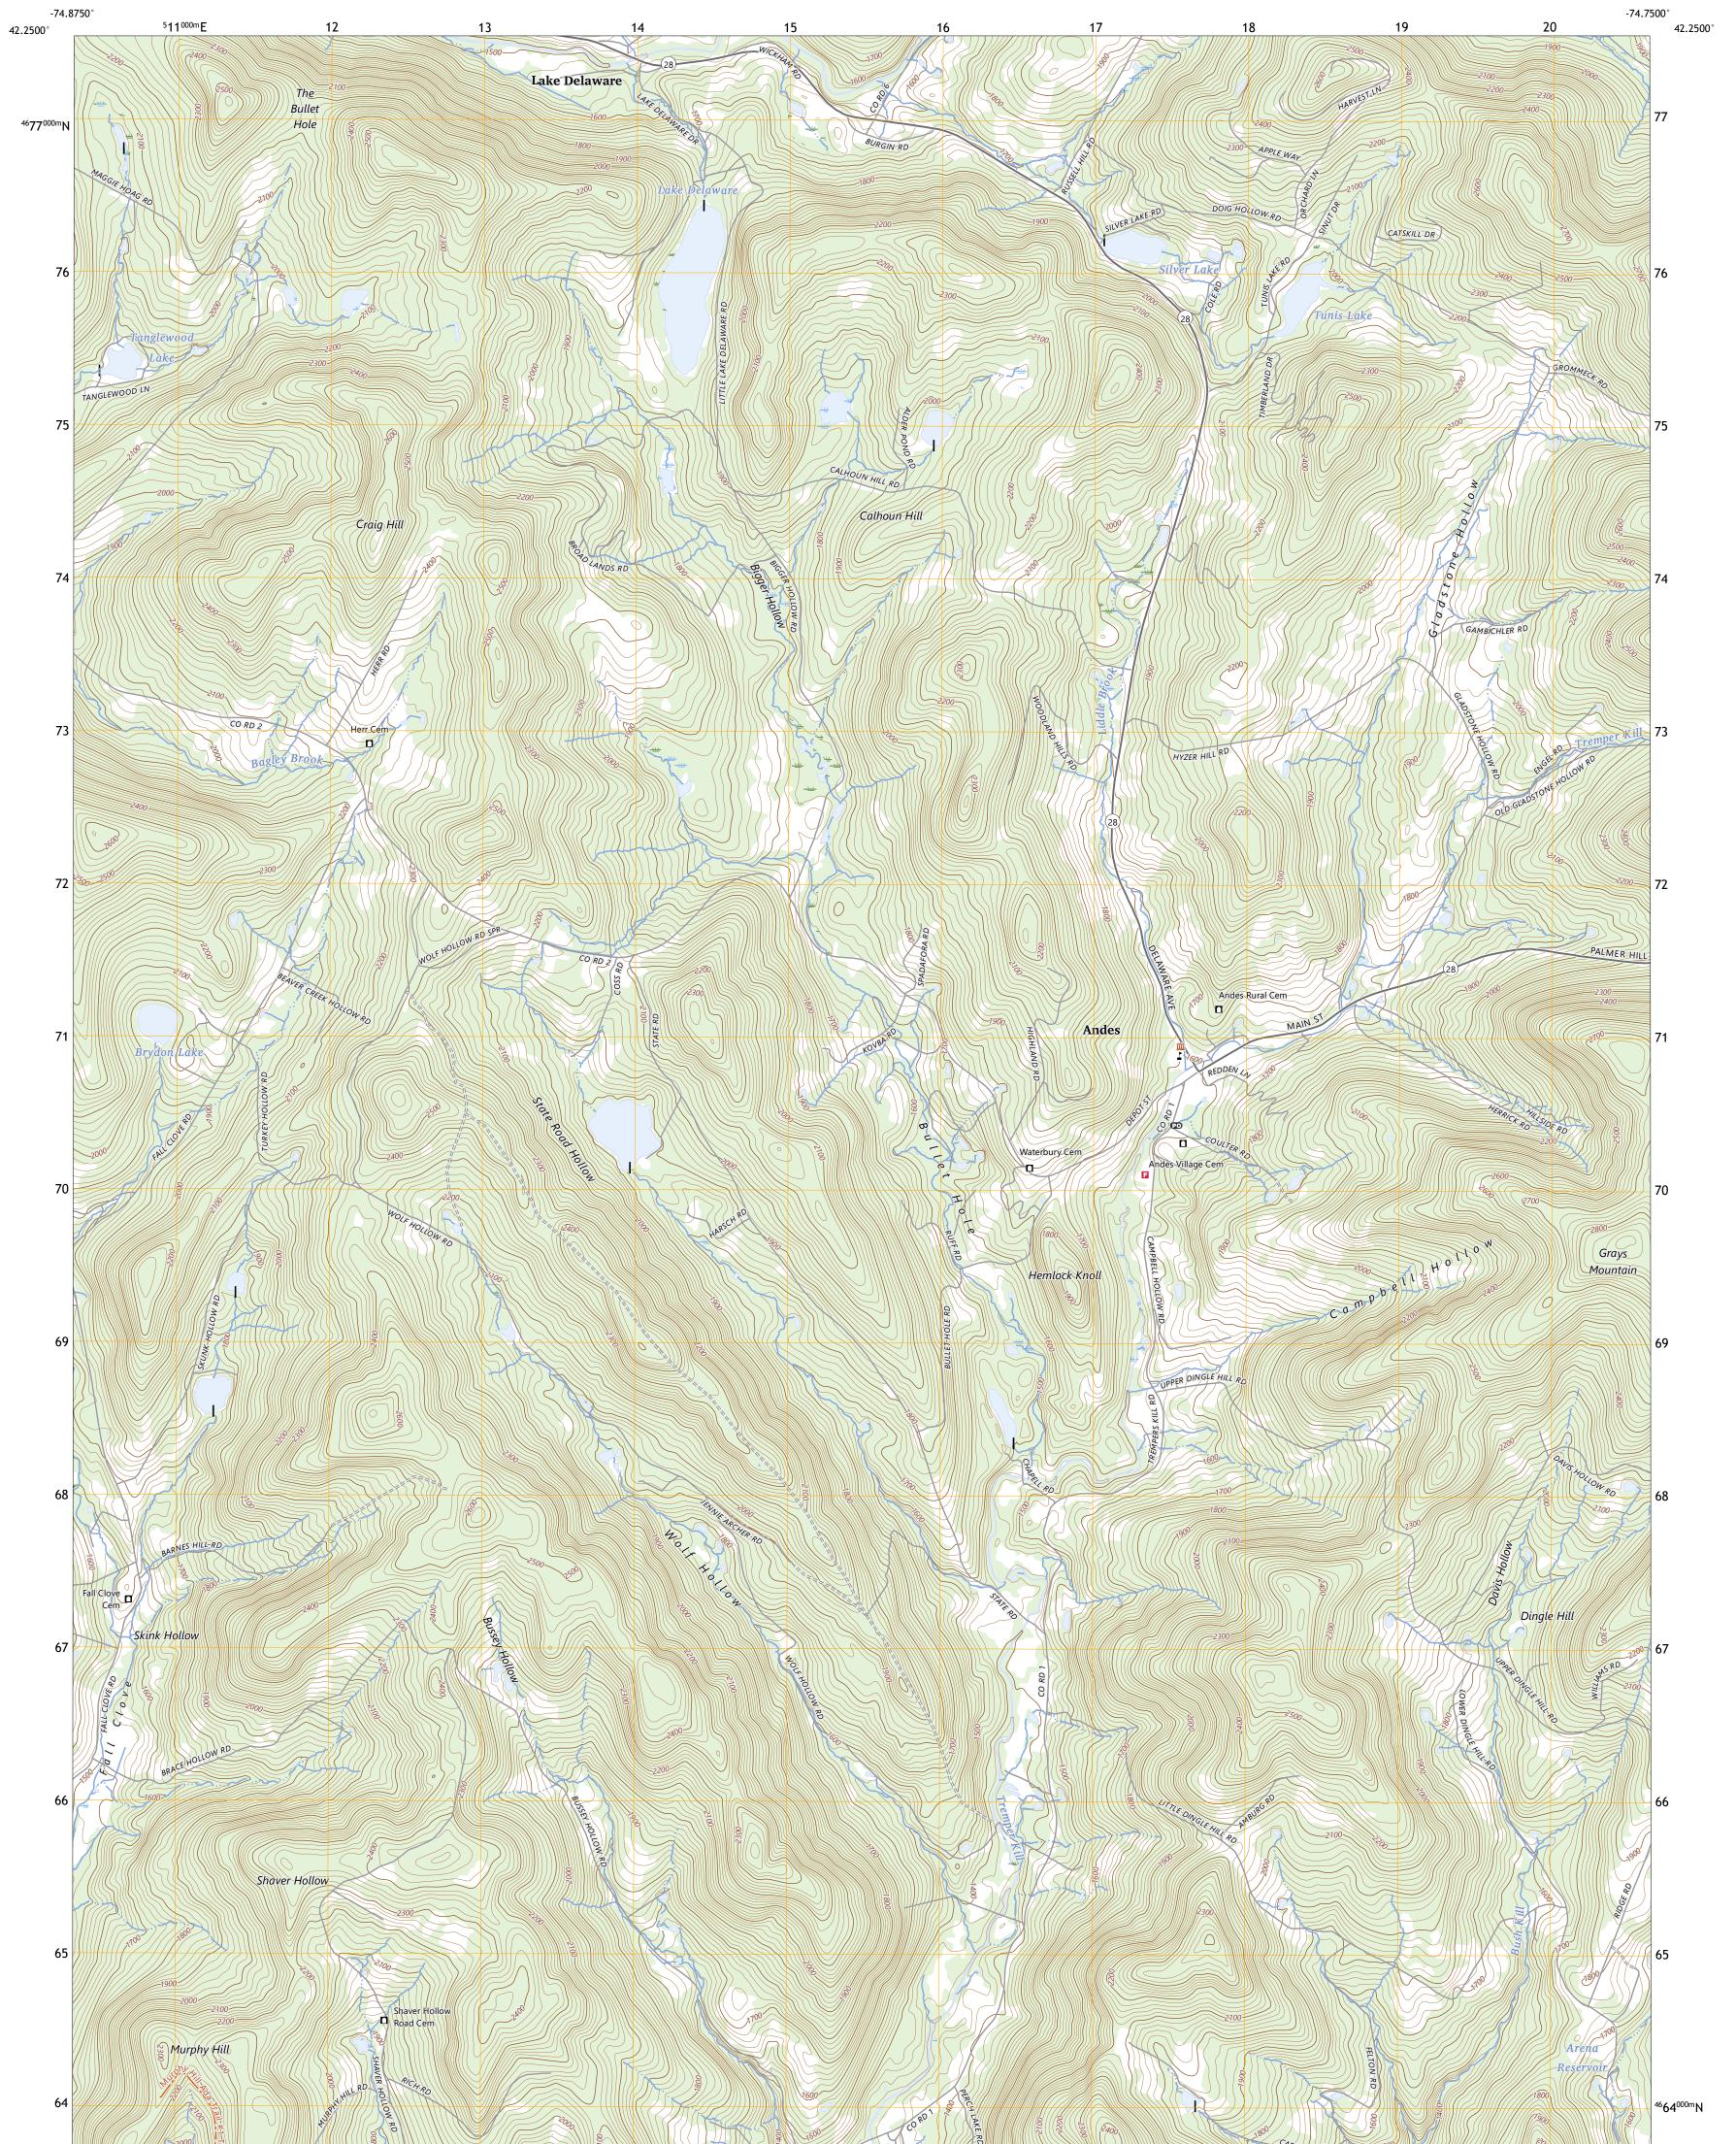

## U.S. DEPARTMENT OF THE INTERIOR U.S. GEOLOGICAL SURVEY

ANDES QUADRANGLE NEW YORK - DELAWARE COUNTY 7.5-MINUTE SERIES

**Produced by the United States Geological Survey** North American Datum of 1983 (NAD83) World Geodetic System of 1984 (WGS84). Projection and 1 000-meter grid:Universal Transverse Mercator, Zone 18T This map is not a legal document. Boundaries may be generalized for this map scale. Private lands within government reservations may not be shown. Obtain permission before entering private lands.