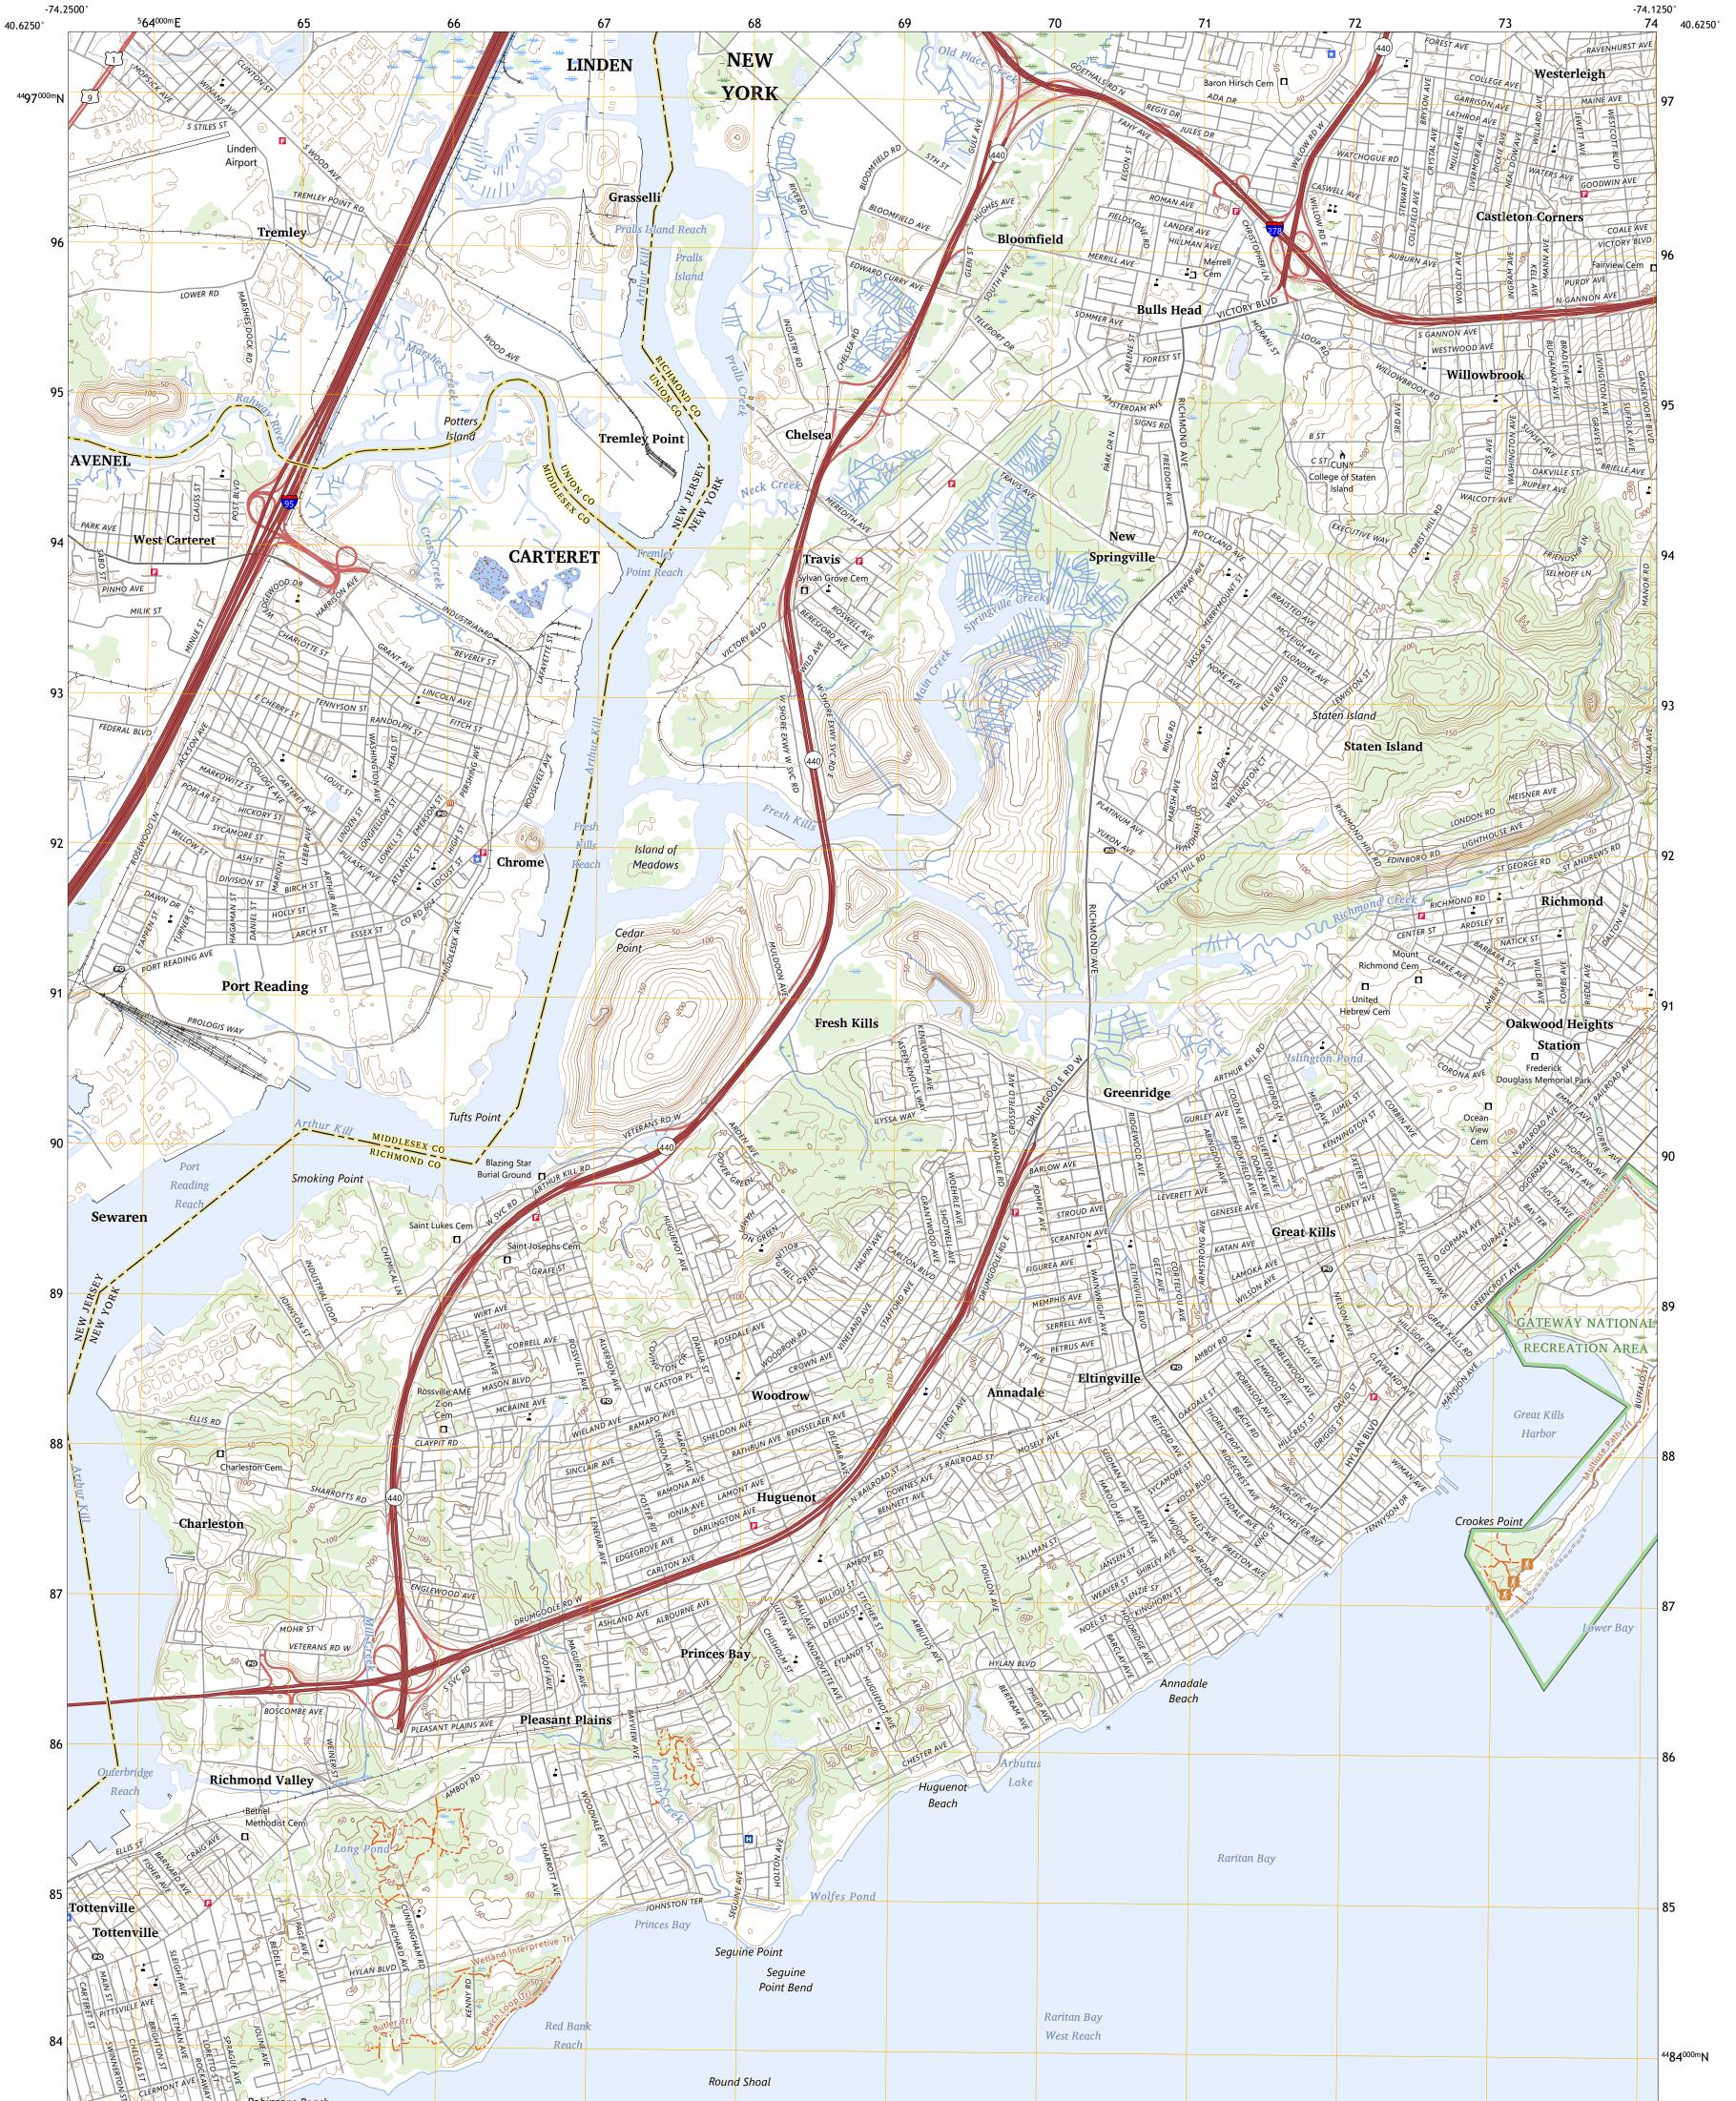

## U.S. DEPARTMENT OF THE INTERIOR U.S. GEOLOGICAL SURVEY

ARTHUR KILL QUADRANGLE NEW YORK - NEW JERSEY 7.5-MINUTE SERIES

Produced by the United States Geological Survey North American Datum of 1983 (NAD83) World Geodetic System of 1984 (WGS84). Projection and 1 000-meter grid:Universal Transverse Mercator, Zone 18T This map is not a legal document. Boundaries may be generalized for this map scale. Private lands within government reservations may not be shown. Obtain permission before entering private lands.

.....NAIP, August 2017 - December 2017 U.S. Census Bureau, 2016 - 2021 .....GNIS, 1979 - 2023 Imagery.... Roads..... Names..... .....National Hydrography Dataset, 2002 - 2022 .....National Elevation Dataset, 2013 ....Multiple sources; see metadata file 2020 - 2022 Hydrography..... Contours.. Boundaries... ..FWS National Wetlands Inventory 2007 - 2011 Wetlands...