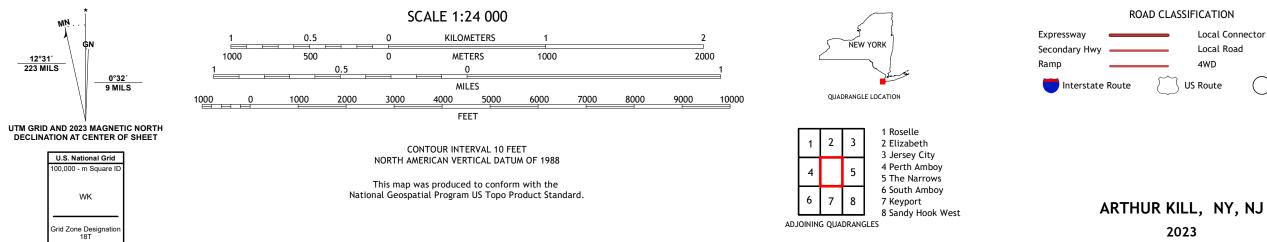

## U.S. DEPARTMENT OF THE INTERIOR U.S. GEOLOGICAL SURVEY

ARTHUR KILL QUADRANGLE NEW YORK - NEW JERSEY 7.5-MINUTE SERIES

Produced by the United States Geological Survey North American Datum of 1983 (NAD83) World Geodetic System of 1984 (WGS84). Projection and 1 000-meter grid:Universal Transverse Mercator, Zone 18T This map is not a legal document. Boundaries may be generalized for this map scale. Private lands within government reservations may not be shown. Obtain permission before entering private lands.

.....NAIP, August 2017 - December 2017 U.S. Census Bureau, 2016 - 2021 .....GNIS, 1979 - 2023 Imagery.... Roads..... Names..... .....National Hydrography Dataset, 2002 - 2022 .....National Elevation Dataset, 2013 ....Multiple sources; see metadata file 2020 - 2022 Hydrography..... Contours.. Boundaries... ..FWS National Wetlands Inventory 2007 - 2011 Wetlands...