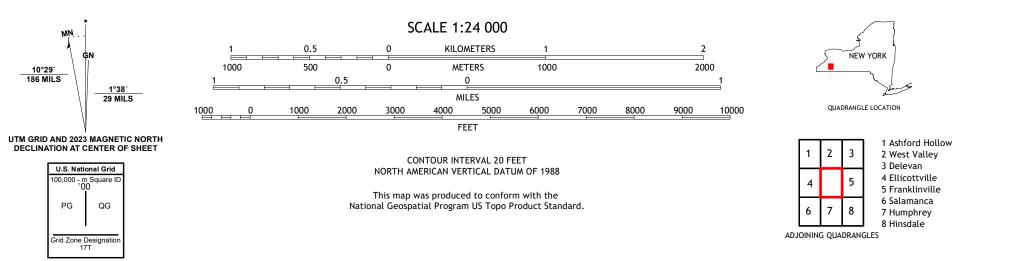

UTE SERIES





**Produced by the United States Geological Survey** North American Datum of 1983 (NAD83) World Geodetic System of 1984 (WGS84). Projection and 1 000-meter grid:Universal Transverse Mercator, Zone 17T This map is not a legal document. Boundaries may be generalized for this map scale. Private lands within government reservations may not be shown. Obtain permission before entering private lands.

.....NAIP, October 2017 - December 2017 .....U.S. Census Bureau, 2016 .....GNIS, 1980 - 2019 ....National Hydrography Dataset, 2002 - 2022 .....National Elevation Dataset, 2019 ources; see metadata file 2021 - 2022 Imagery.... Roads..... Names..... Hydrography..... Contours.... Boundaries... ...Multiple sources; National Wetlands Wetlands... ..FWS 1985 Inventory

MN

10°29′ 186 MILS





ASHFORD, NY

2023