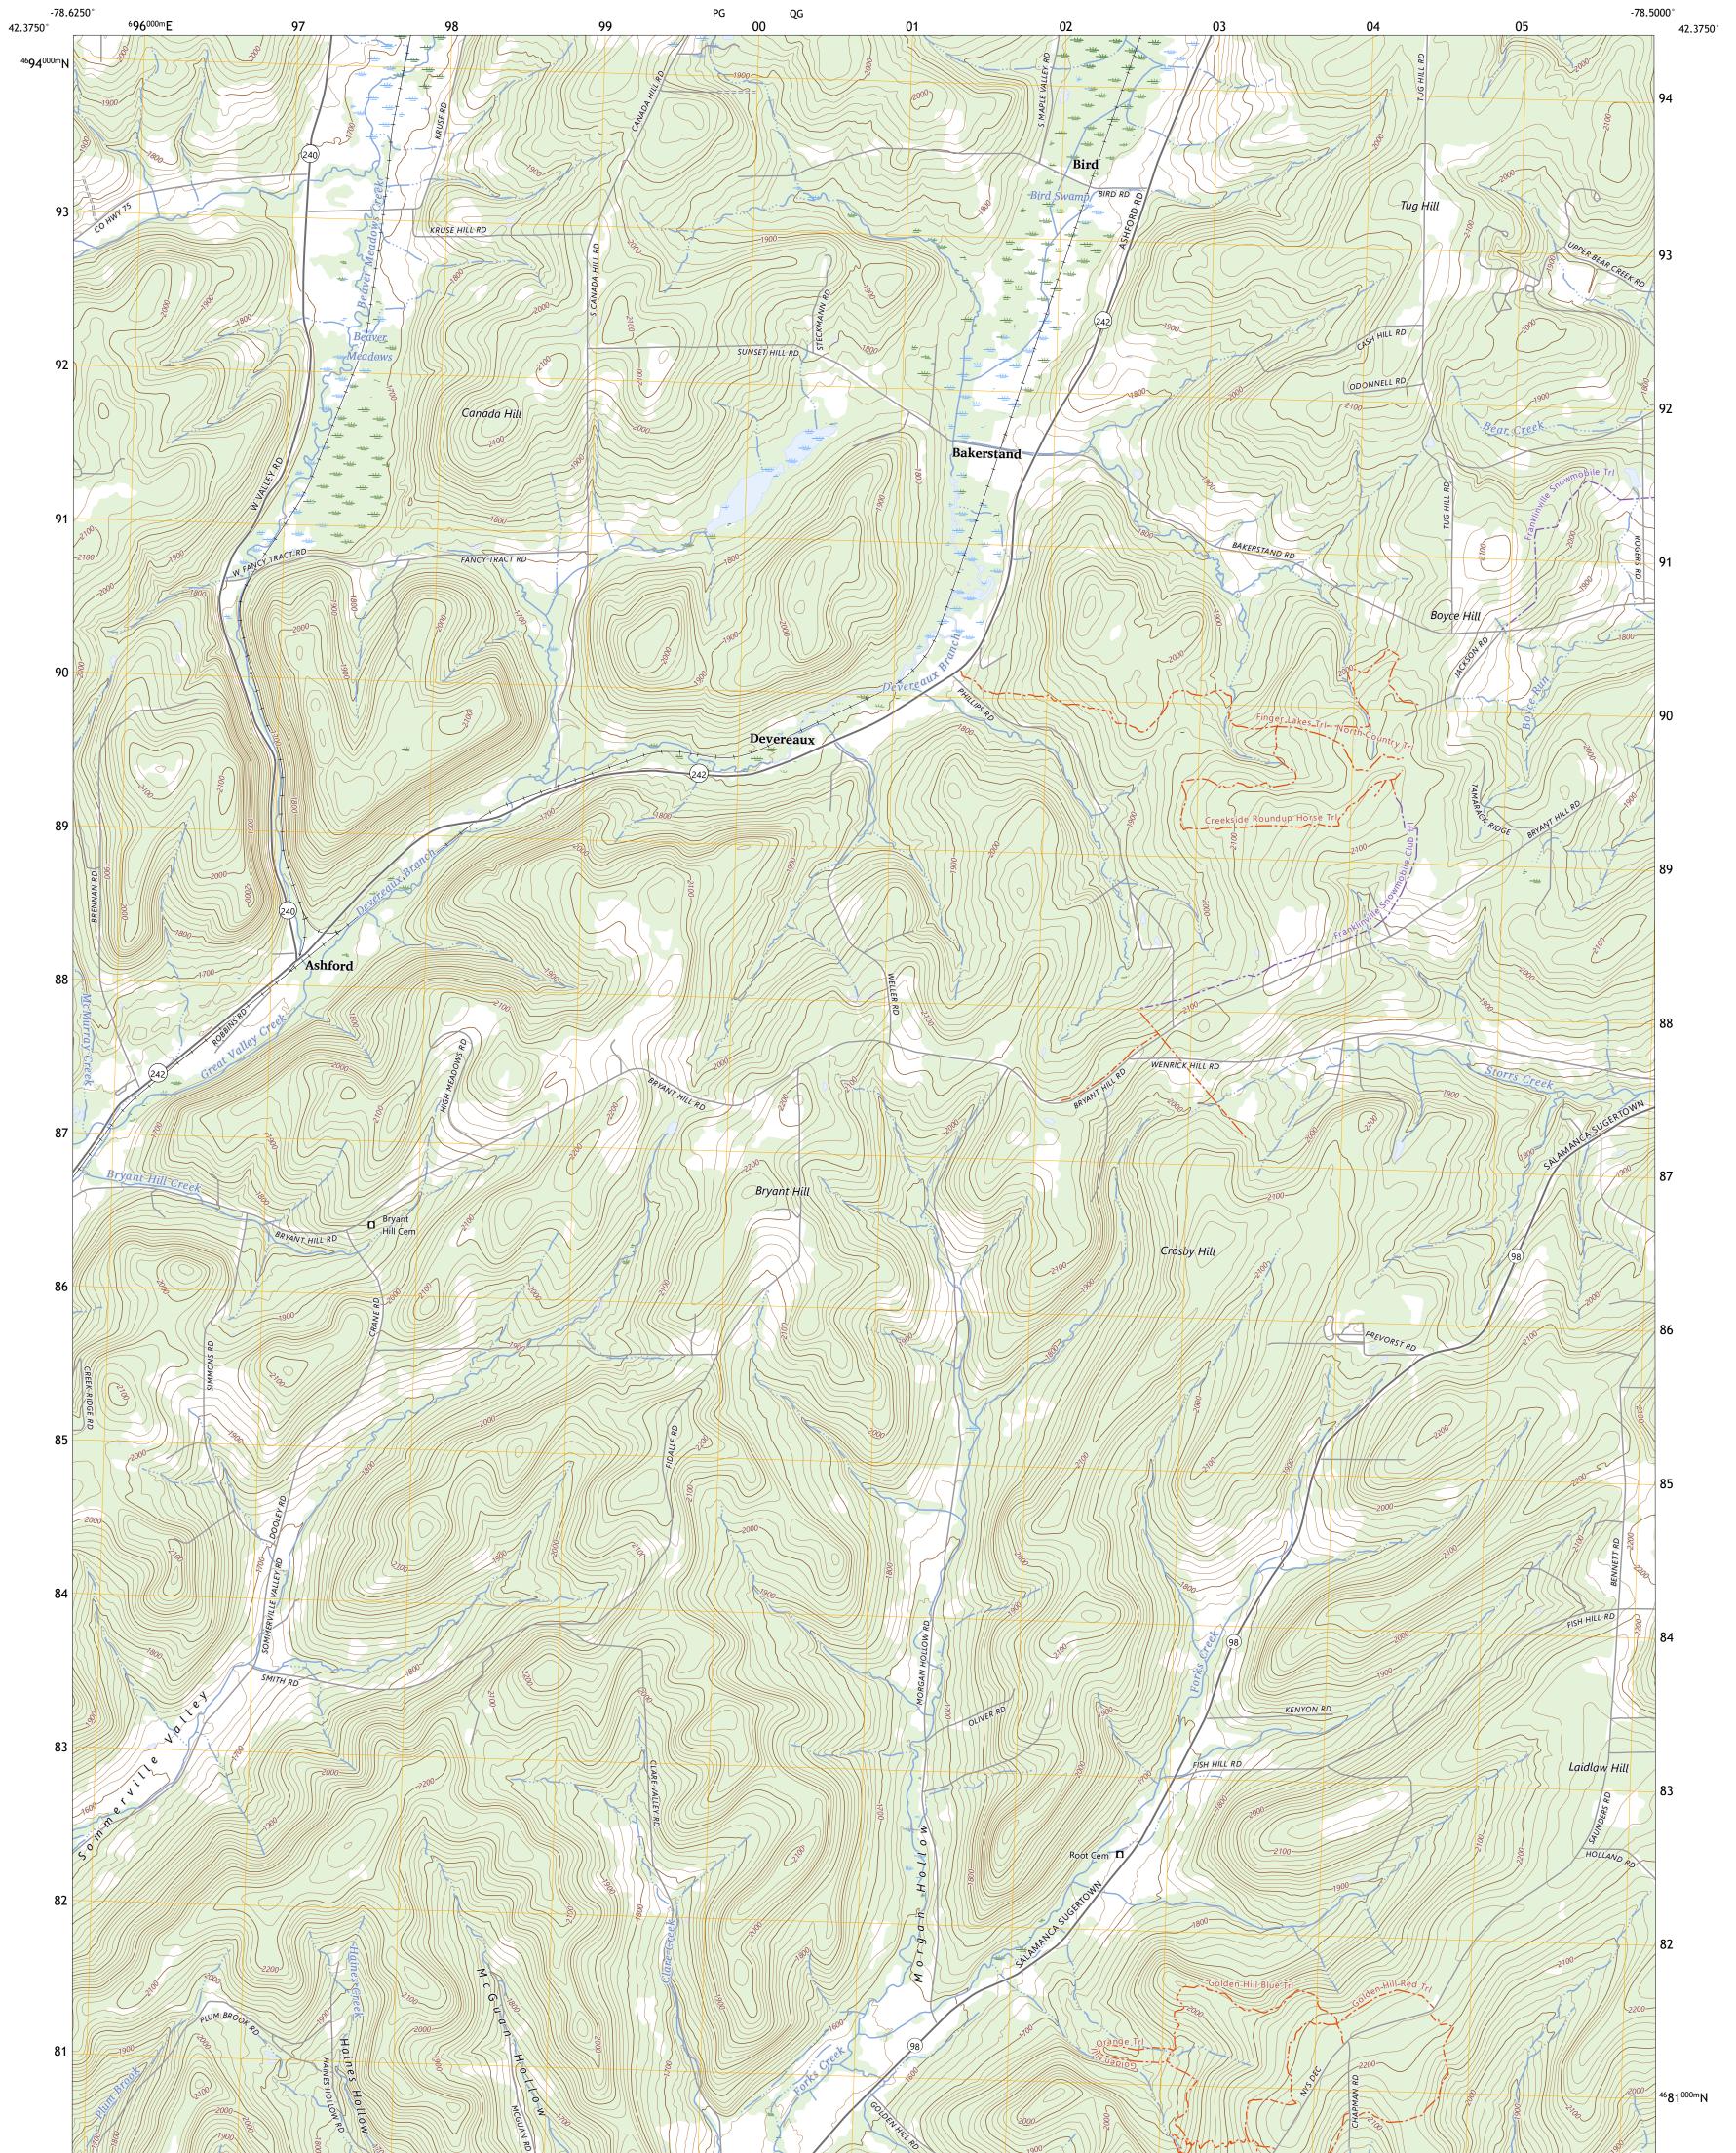

## U.S. DEPARTMENT OF THE INTERIOR U.S. GEOLOGICAL SURVEY

ASHFORD QUADRANGLE NEW YORK - CATTARAUGUS COUNTY 7.5-MINUTE SERIES

**Produced by the United States Geological Survey** North American Datum of 1983 (NAD83) World Geodetic System of 1984 (WGS84). Projection and 1 000-meter grid:Universal Transverse Mercator, Zone 17T This map is not a legal document. Boundaries may be generalized for this map scale. Private lands within government reservations may not be shown. Obtain permission before entering private lands.