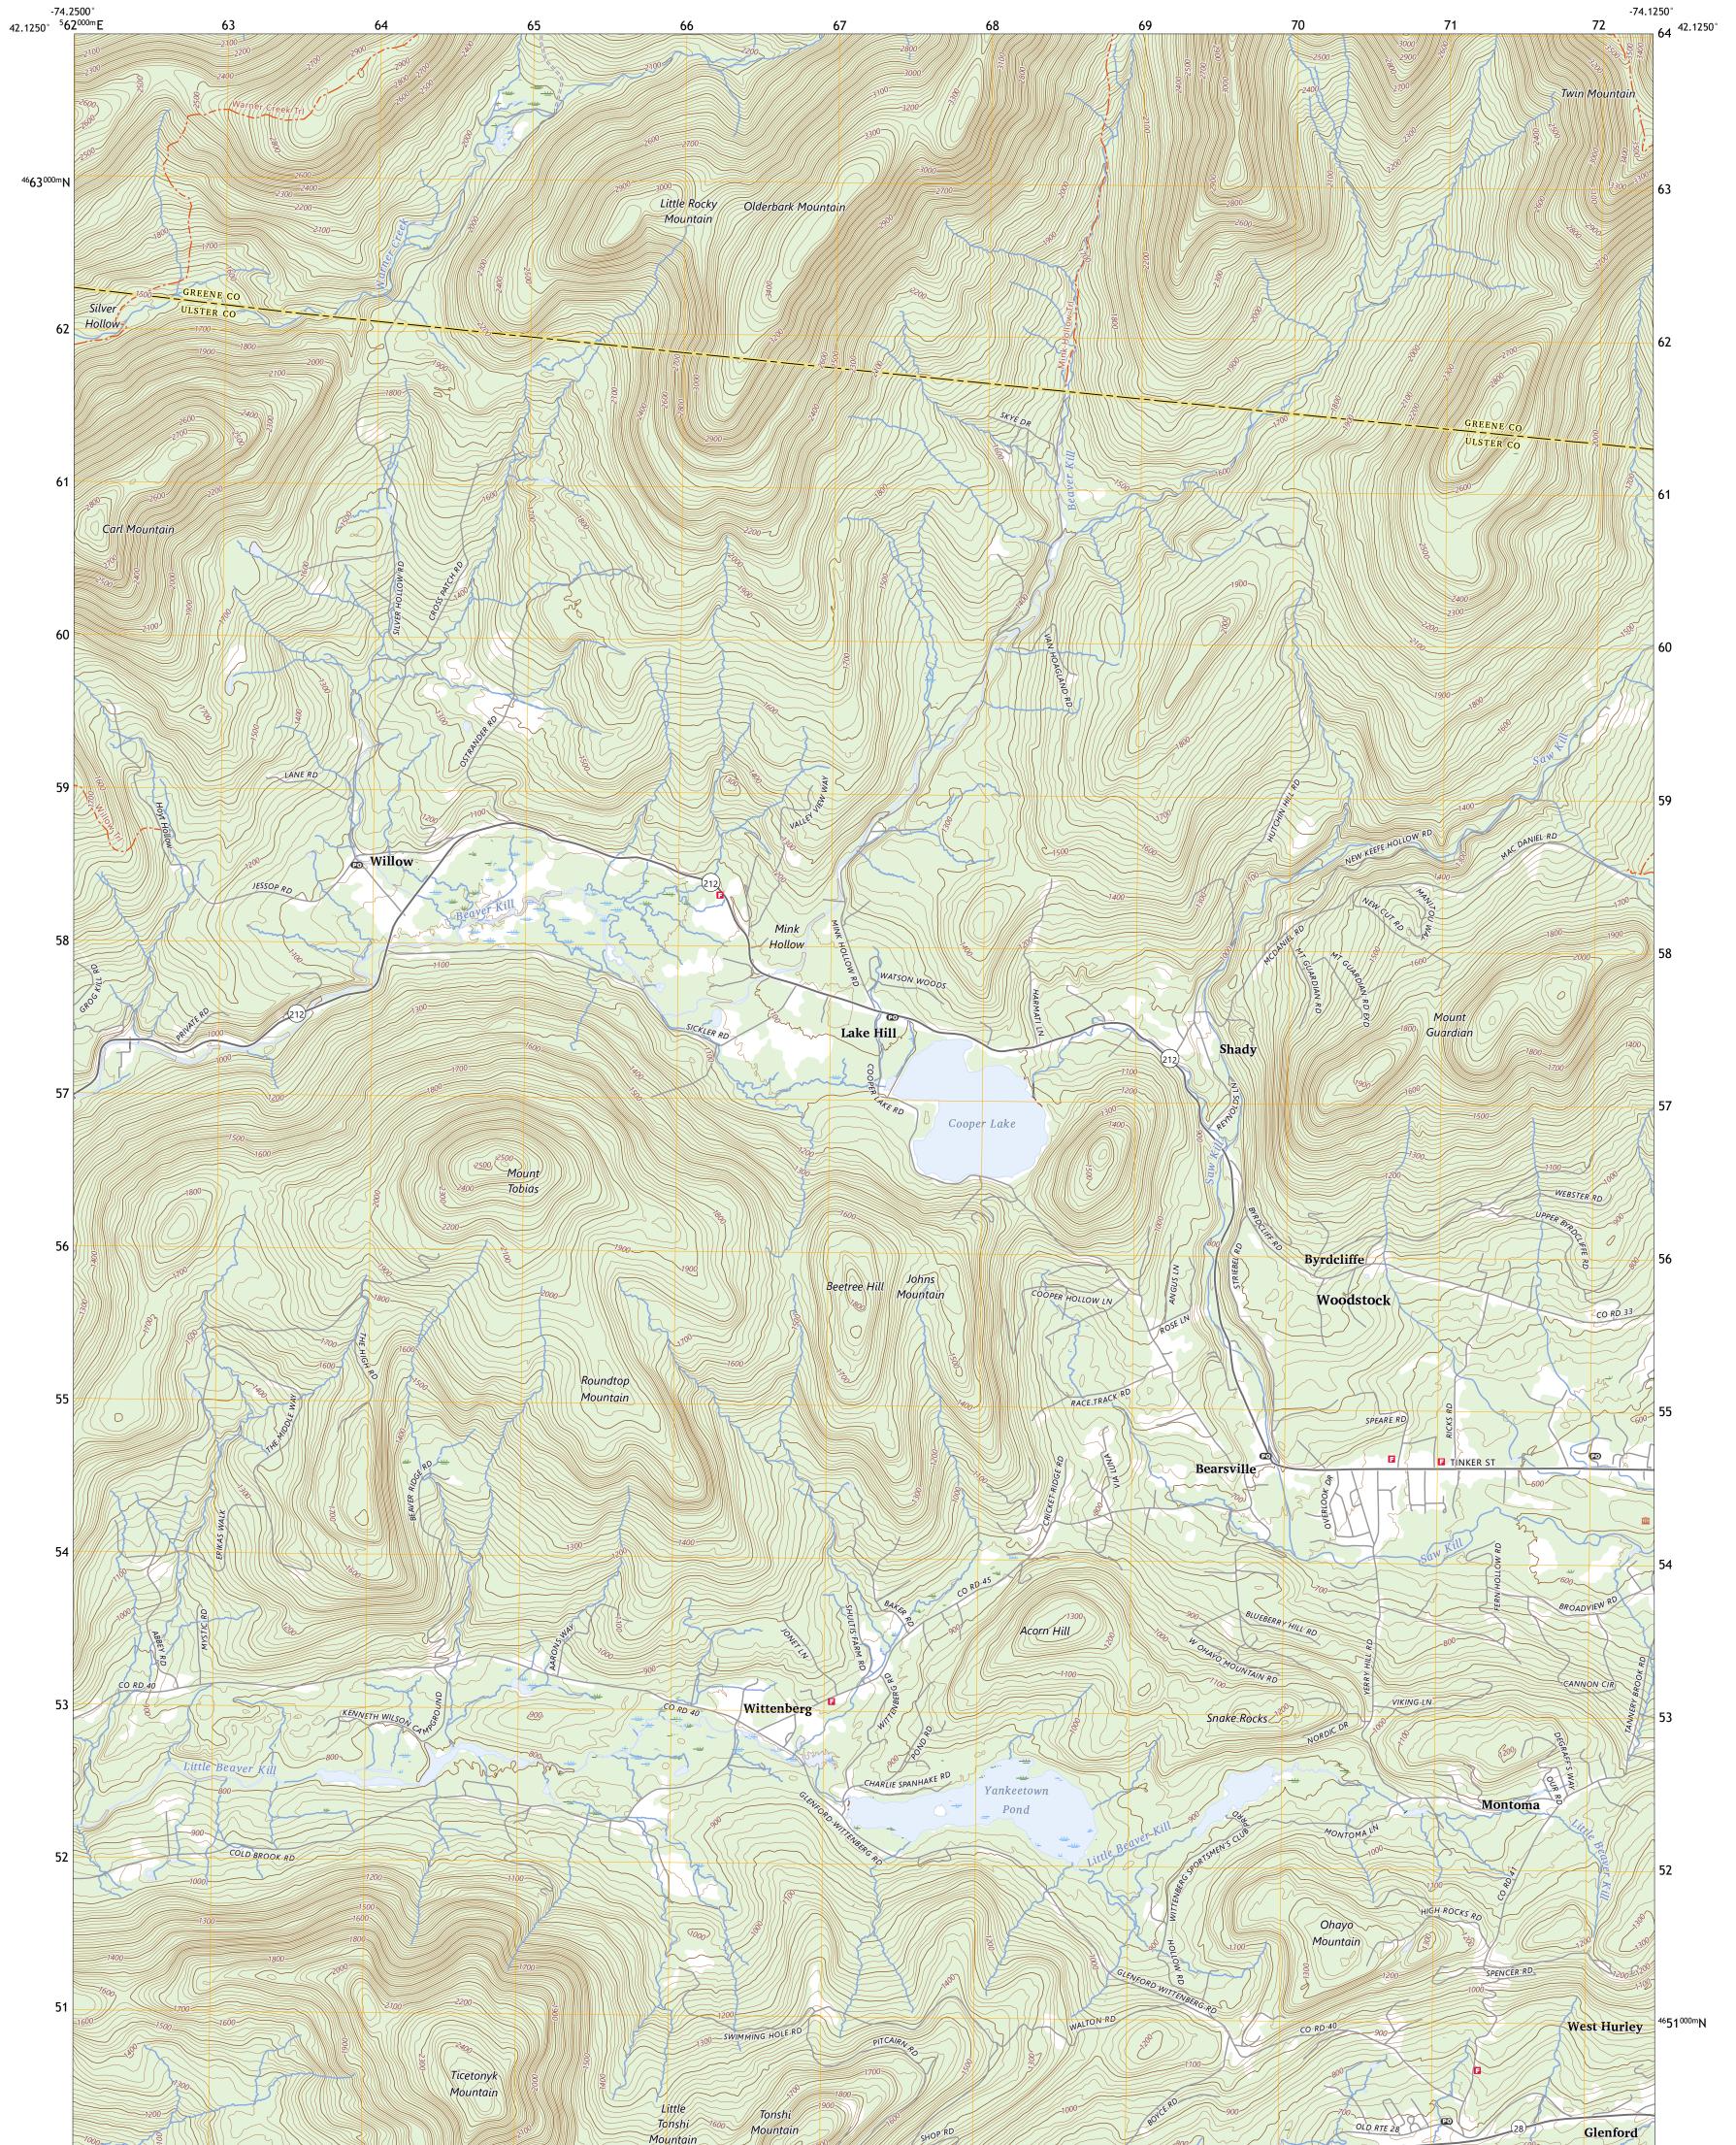

BEARSVILLE QUADRANGLE NEW YORK 7.5-MINUTE SERIES

Produced by the United States Geological Survey North American Datum of 1983 (NAD83) World Geodetic System of 1984 (WGS84). Projection and 1 000-meter grid:Universal Transverse Mercator, Zone 18T This map is not a legal document. Boundaries may be generalized for this map scale. Private lands within government reservations may not be shown. Obtain permission before entering private lands.

BEARSVILLE, NY

2023