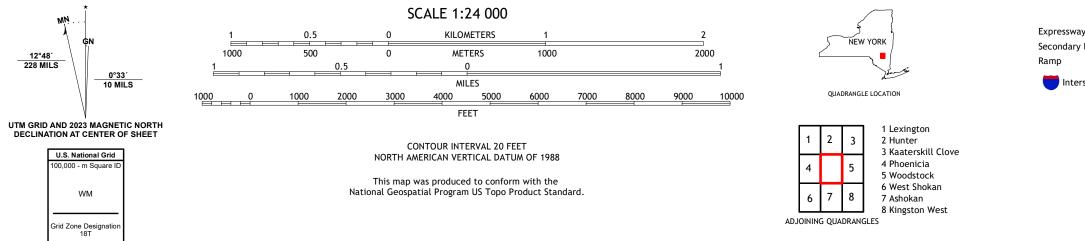

BEARSVILLE QUADRANGLE NEW YORK 7.5-MINUTE SERIES

Produced by the United States Geological Survey North American Datum of 1983 (NAD83) World Geodetic System of 1984 (WGS84). Projection and 1 000-meter grid:Universal Transverse Mercator, Zone 18T This map is not a legal document. Boundaries may be generalized for this map scale. Private lands within government reservations may not be shown. Obtain permission before entering private lands.