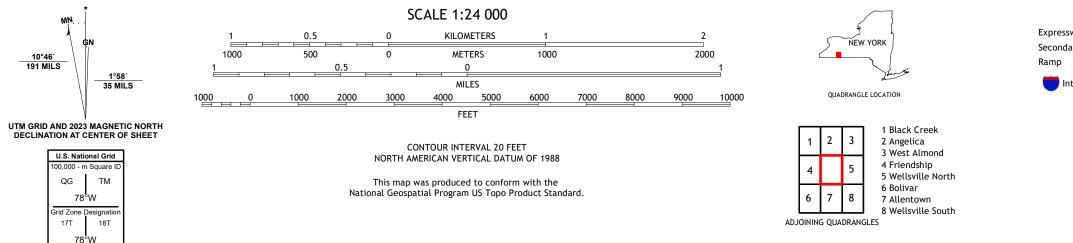

NTY 7.5-MINUTE SERIES





Produced by the United States Geological Survey North American Datum of 1983 (NAD83) World Geodetic System of 1984 (WGS84). Projection and 1 000-meter grid:Universal Transverse Mercator, Zone 17T This map is not a legal document. Boundaries may be generalized for this map scale. Private lands within government reservations may not be shown. Obtain permission before entering private lands.

.....NAIP, October 2017 - December 2017 U.S. Census Bureau, 2016 ......GNIS, 1980 - 2023 .....National Hydrography Dataset, 2003 - 2018 .....National Elevation Dataset, 2019 .....Multiple sources; see metadata file 2021 - 2022 Imagery.... Roads..... Names..... Hydrography..... Contours..... Boundaries.... ..FWS National Wetlands 1985 Wetlands... Inventory

MN

10°46′ 191 MILS





BELMONT, NY

2023