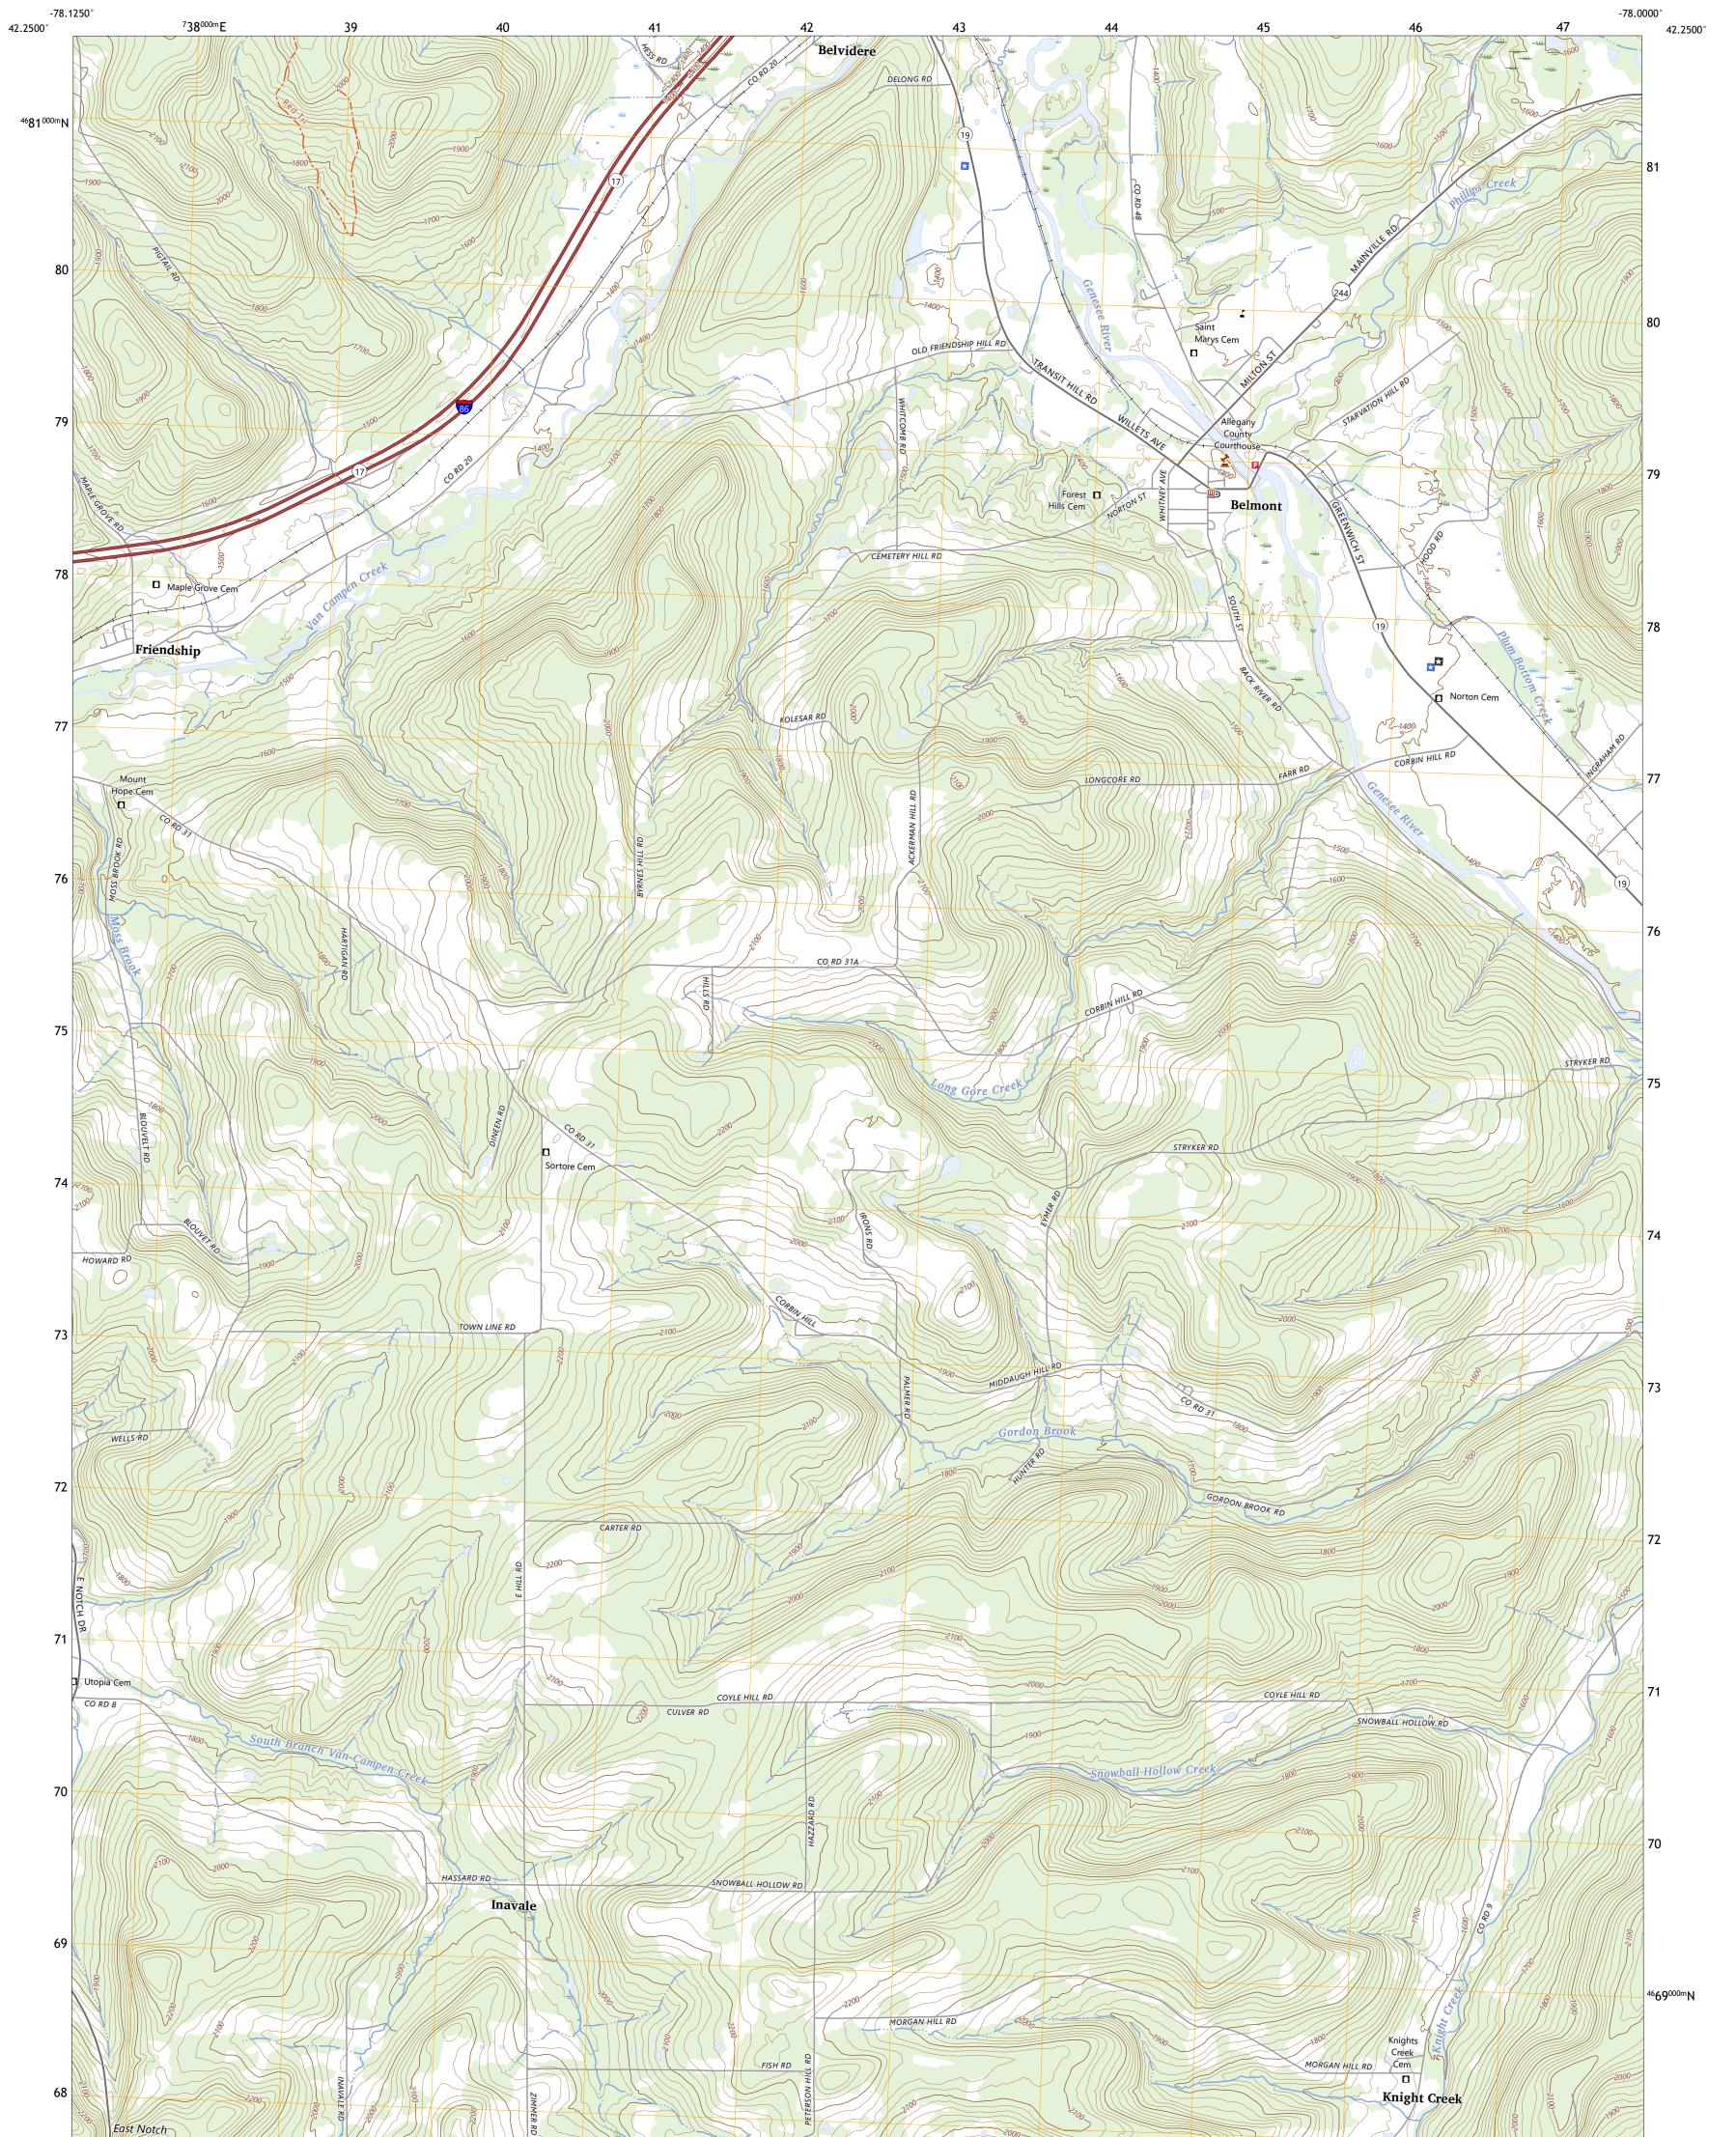

## U.S. DEPARTMENT OF THE INTERIOR U.S. GEOLOGICAL SURVEY

BELMONT QUADRANGLE NEW YORK - ALLEGANY COUNTY 7.5-MINUTE SERIES

Produced by the United States Geological Survey North American Datum of 1983 (NAD83) World Geodetic System of 1984 (WGS84). Projection and 1 000-meter grid:Universal Transverse Mercator, Zone 17T This map is not a legal document. Boundaries may be generalized for this map scale. Private lands within government reservations may not be shown. Obtain permission before entering private lands.