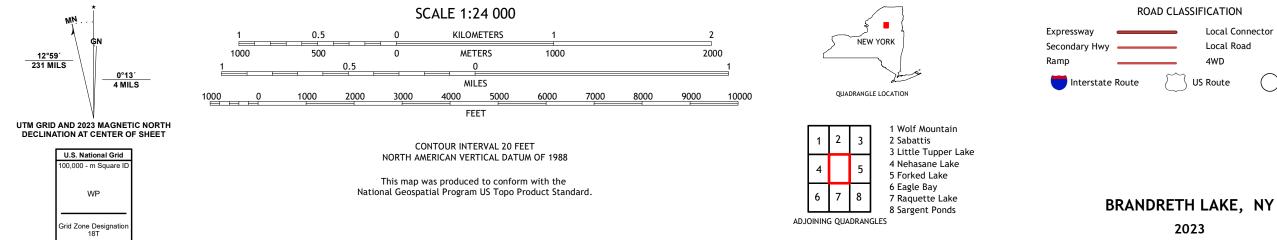

Science for a changing world U.S. DEPARTMENT OF THE INTERIOR U.S. GEOLOGICAL SURVEY

BRANDRETH LAKE QUADRANGLE NEW YORK - HAMILTON COUNTY 7.5-MINUTE SERIES

**Produced by the United States Geological Survey** North American Datum of 1983 (NAD83) World Geodetic System of 1984 (WGS84). Projection and 1 000-meter grid:Universal Transverse Mercator, Zone 18T This map is not a legal document. Boundaries may be generalized for this map scale. Private lands within government reservations may not be shown. Obtain permission before entering private lands.