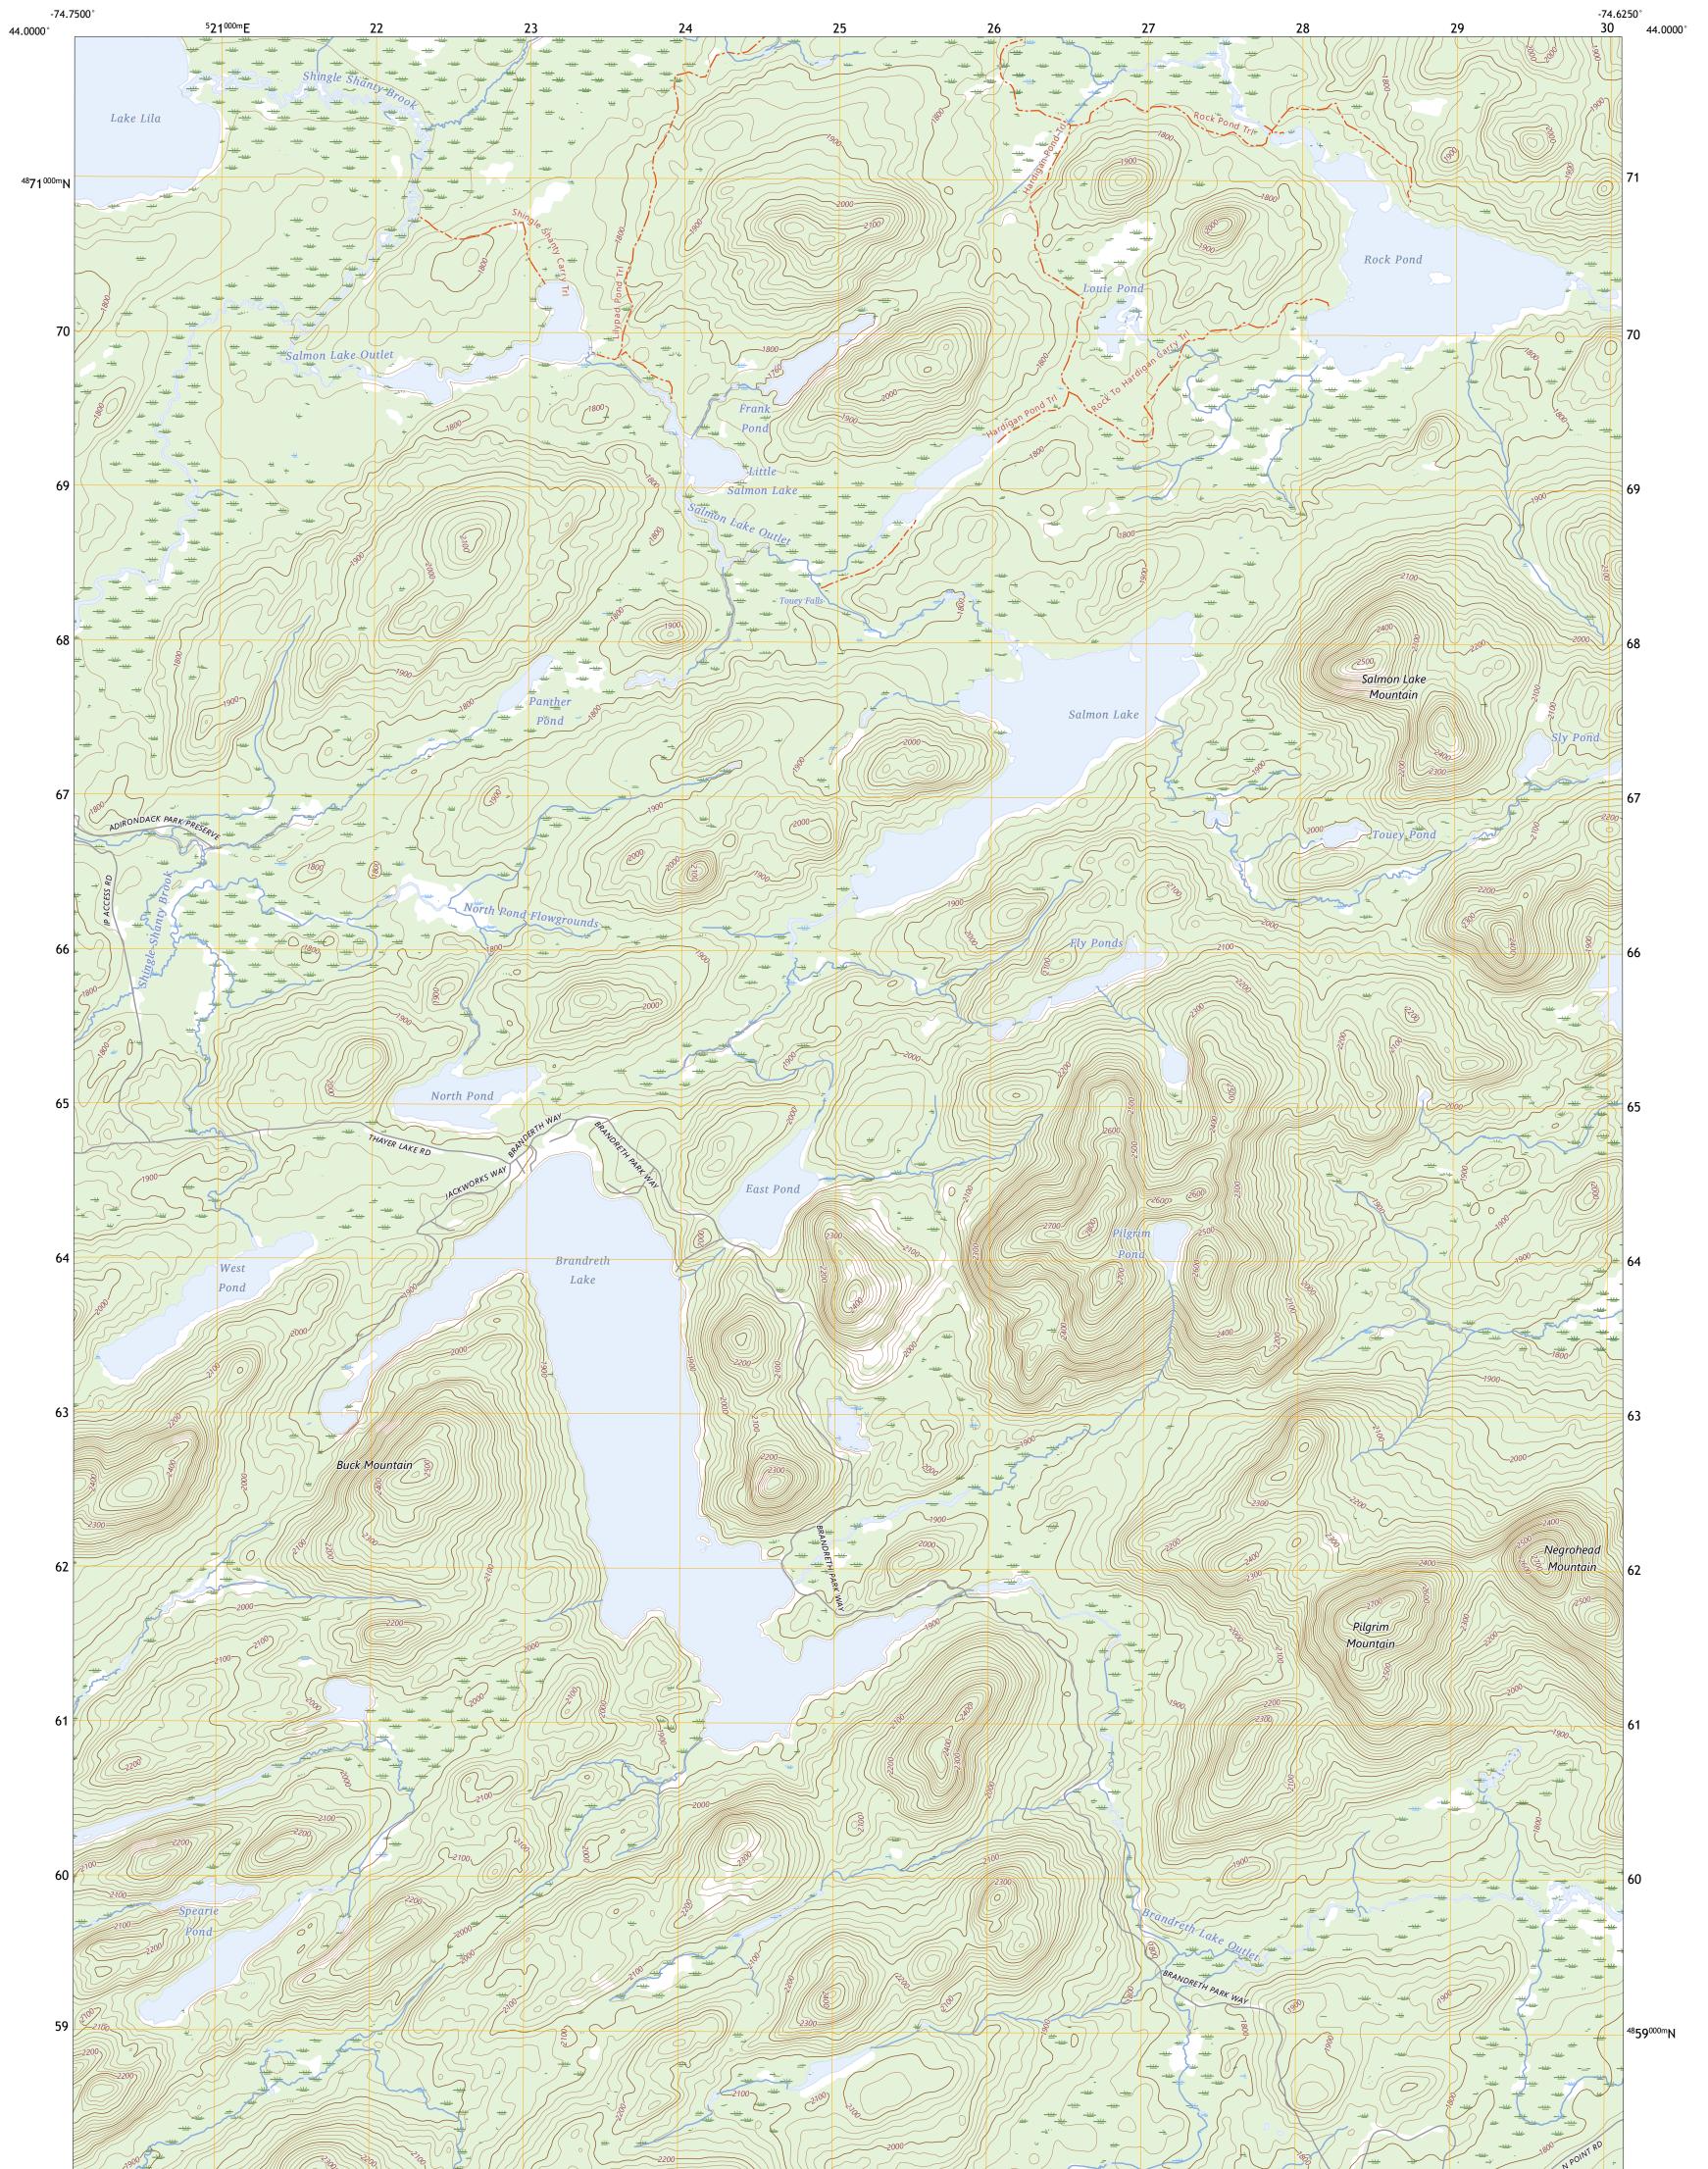

Science for a changing world U.S. DEPARTMENT OF THE INTERIOR U.S. GEOLOGICAL SURVEY

BRANDRETH LAKE QUADRANGLE NEW YORK - HAMILTON COUNTY 7.5-MINUTE SERIES

**Produced by the United States Geological Survey** North American Datum of 1983 (NAD83) World Geodetic System of 1984 (WGS84). Projection and 1 000-meter grid:Universal Transverse Mercator, Zone 18T This map is not a legal document. Boundaries may be generalized for this map scale. Private lands within government reservations may not be shown. Obtain permission before entering private lands.