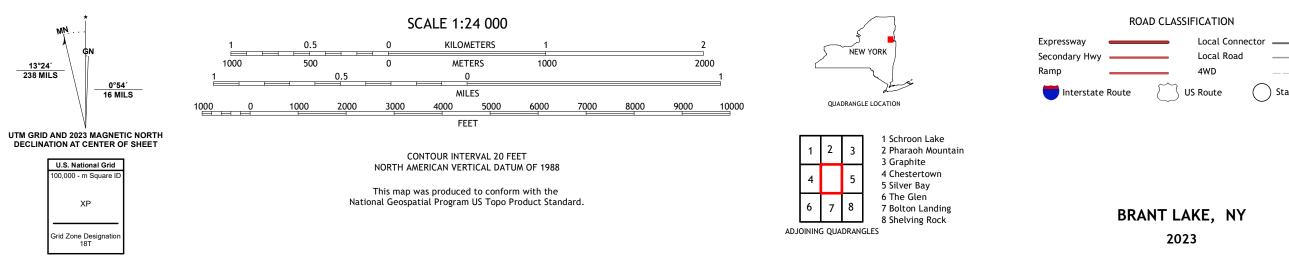

## U.S. DEPARTMENT OF THE INTERIOR U.S. GEOLOGICAL SURVEY

BRANT LAKE QUADRANGLE NEW YORK - WARREN COUNTY 7.5-MINUTE SERIES

Produced by the United States Geological Survey North American Datum of 1983 (NAD83) World Geodetic System of 1984 (WGS84). Projection and 1 000-meter grid:Universal Transverse Mercator, Zone 18T This map is not a legal document. Boundaries may be generalized for this map scale. Private lands within government reservations may not be shown. Obtain permission before entering private lands.

4WD

State Route