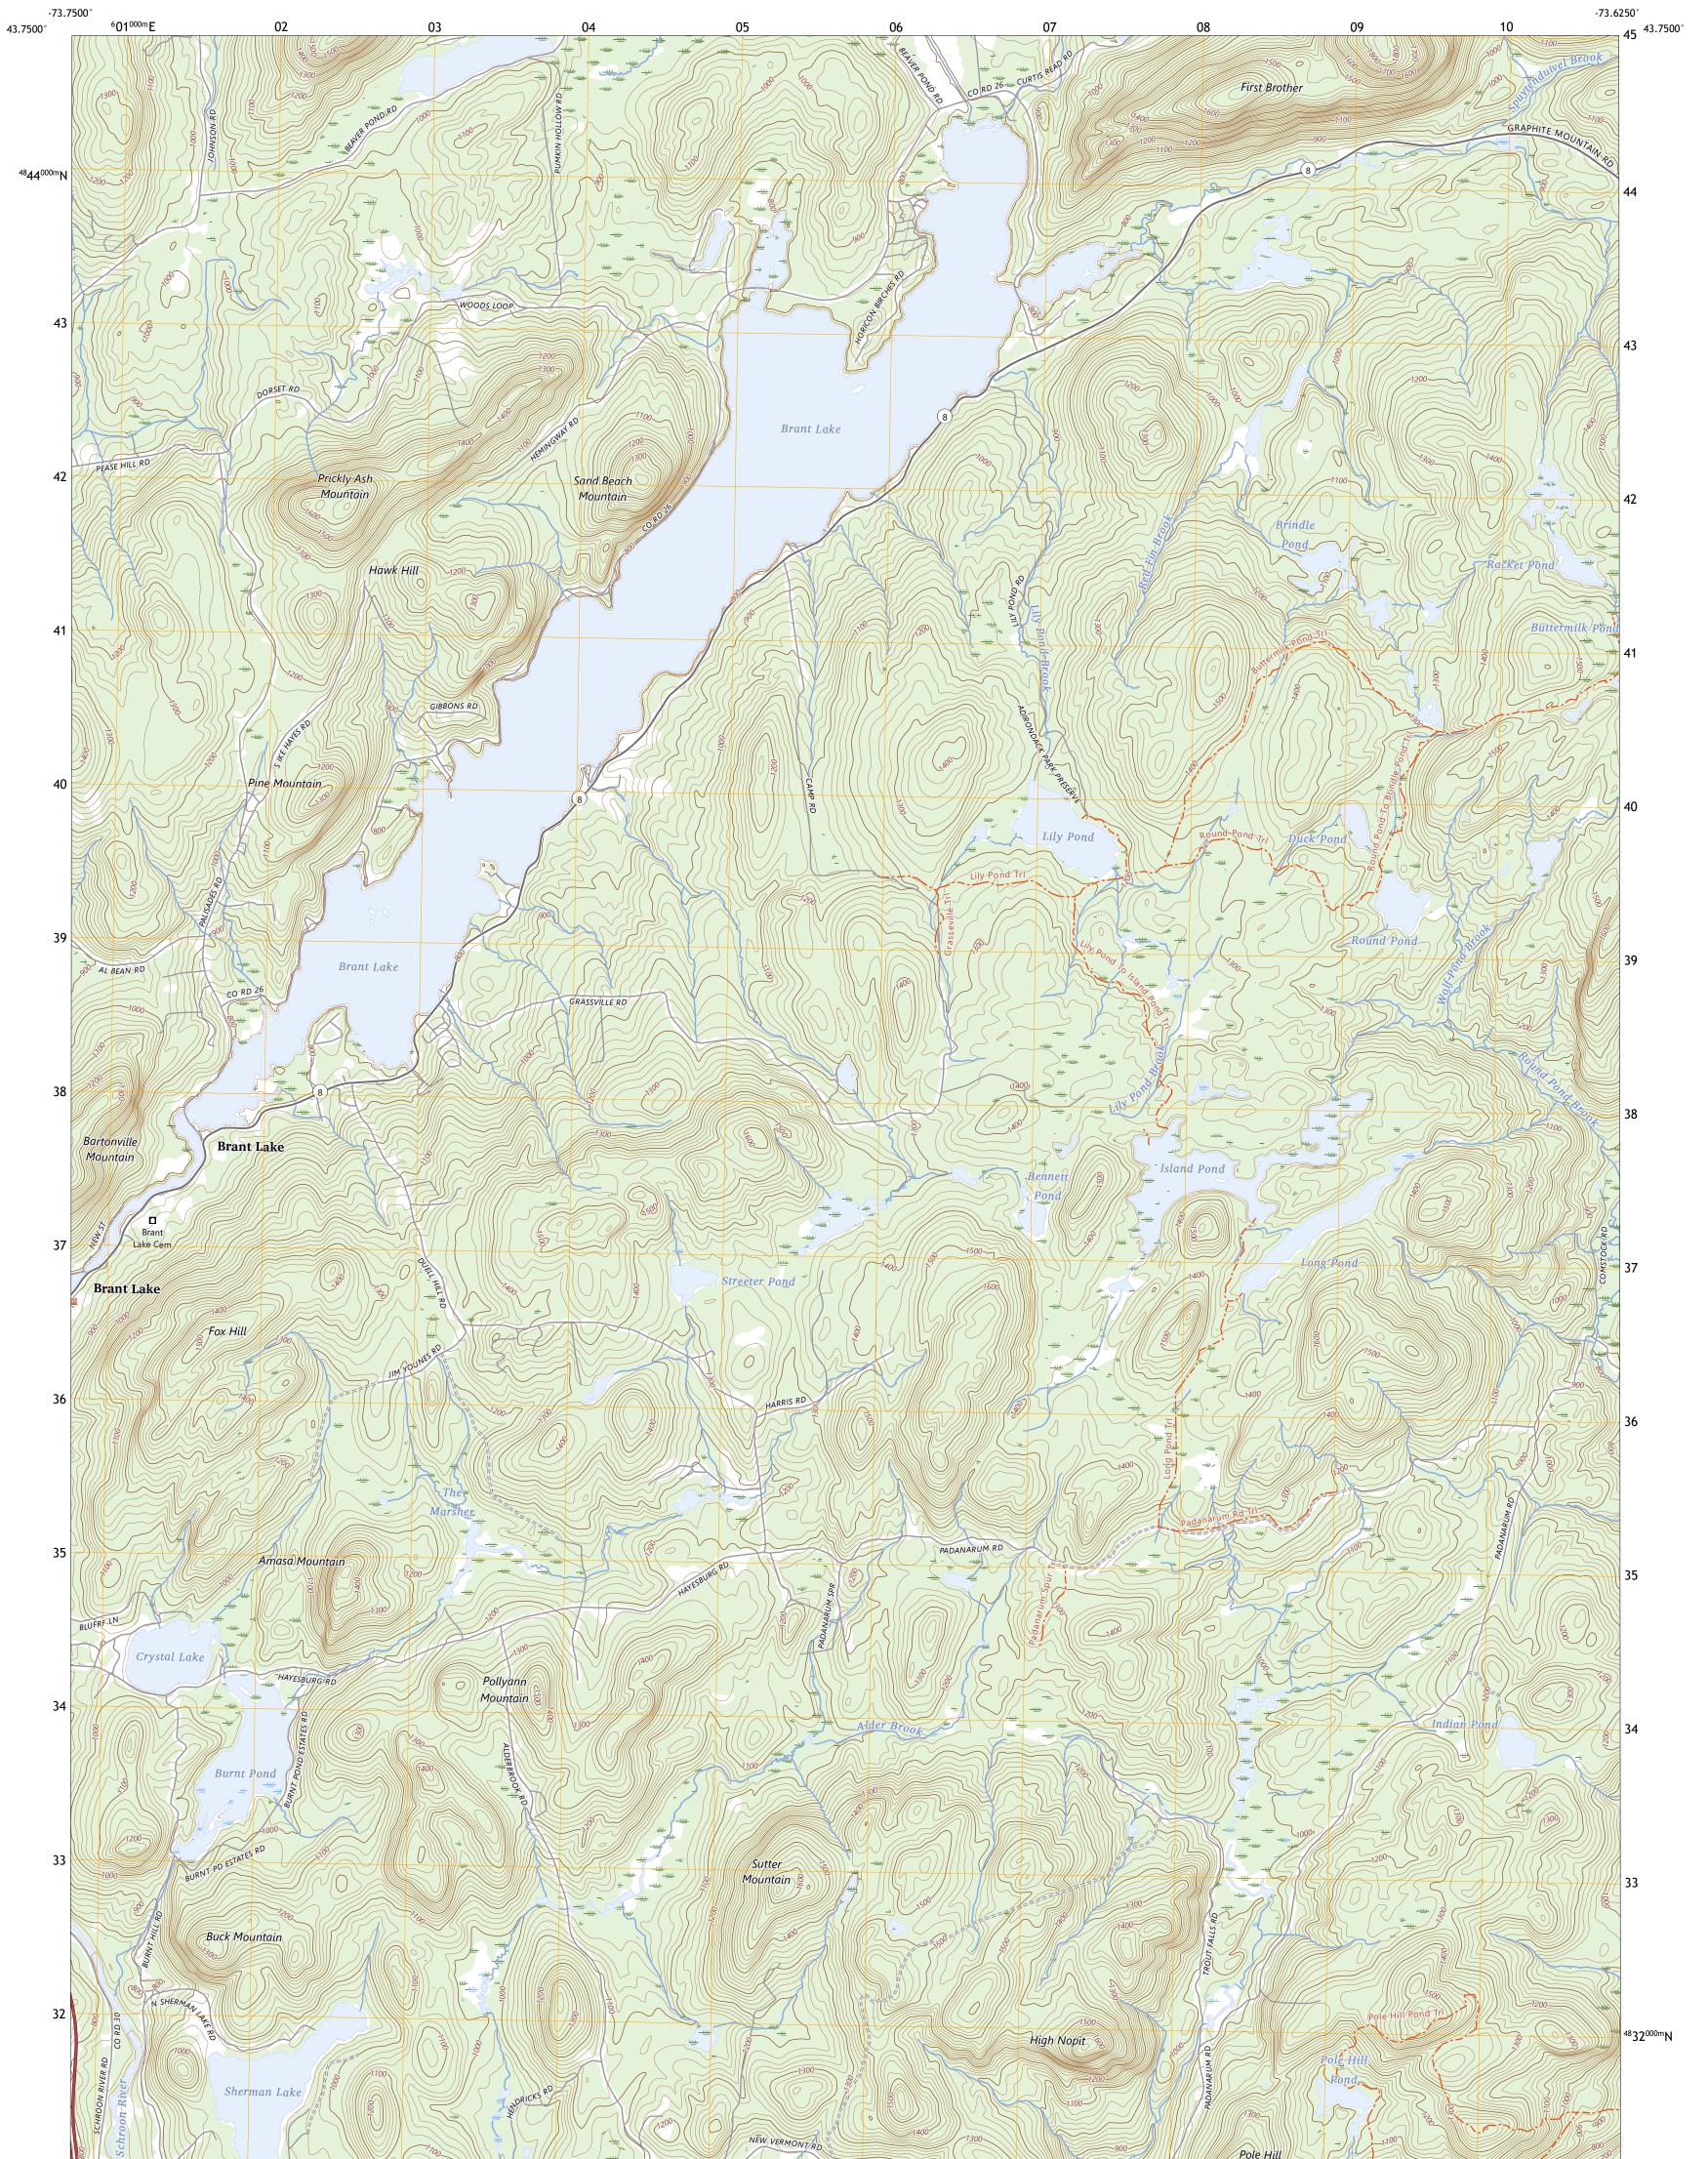

## U.S. DEPARTMENT OF THE INTERIOR U.S. GEOLOGICAL SURVEY

BRANT LAKE QUADRANGLE NEW YORK - WARREN COUNTY 7.5-MINUTE SERIES

Produced by the United States Geological Survey North American Datum of 1983 (NAD83) World Geodetic System of 1984 (WGS84). Projection and 1 000-meter grid:Universal Transverse Mercator, Zone 18T This map is not a legal document. Boundaries may be generalized for this map scale. Private lands within government reservations may not be shown. Obtain permission before entering private lands.