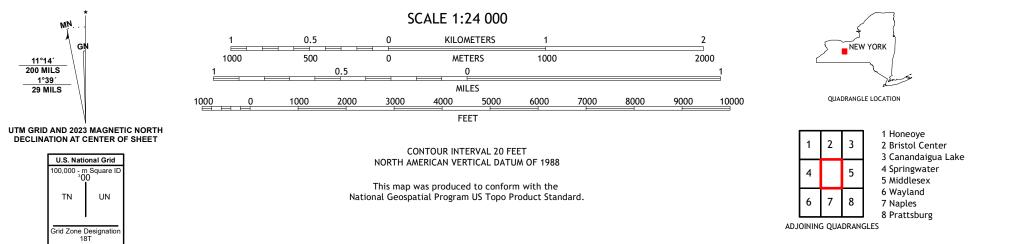

MN.

11°14′ 200 MILS

1°39´ 29 MILS

GI

0,000 - m Squa

Grid Zone Designati 18T

UN

TN