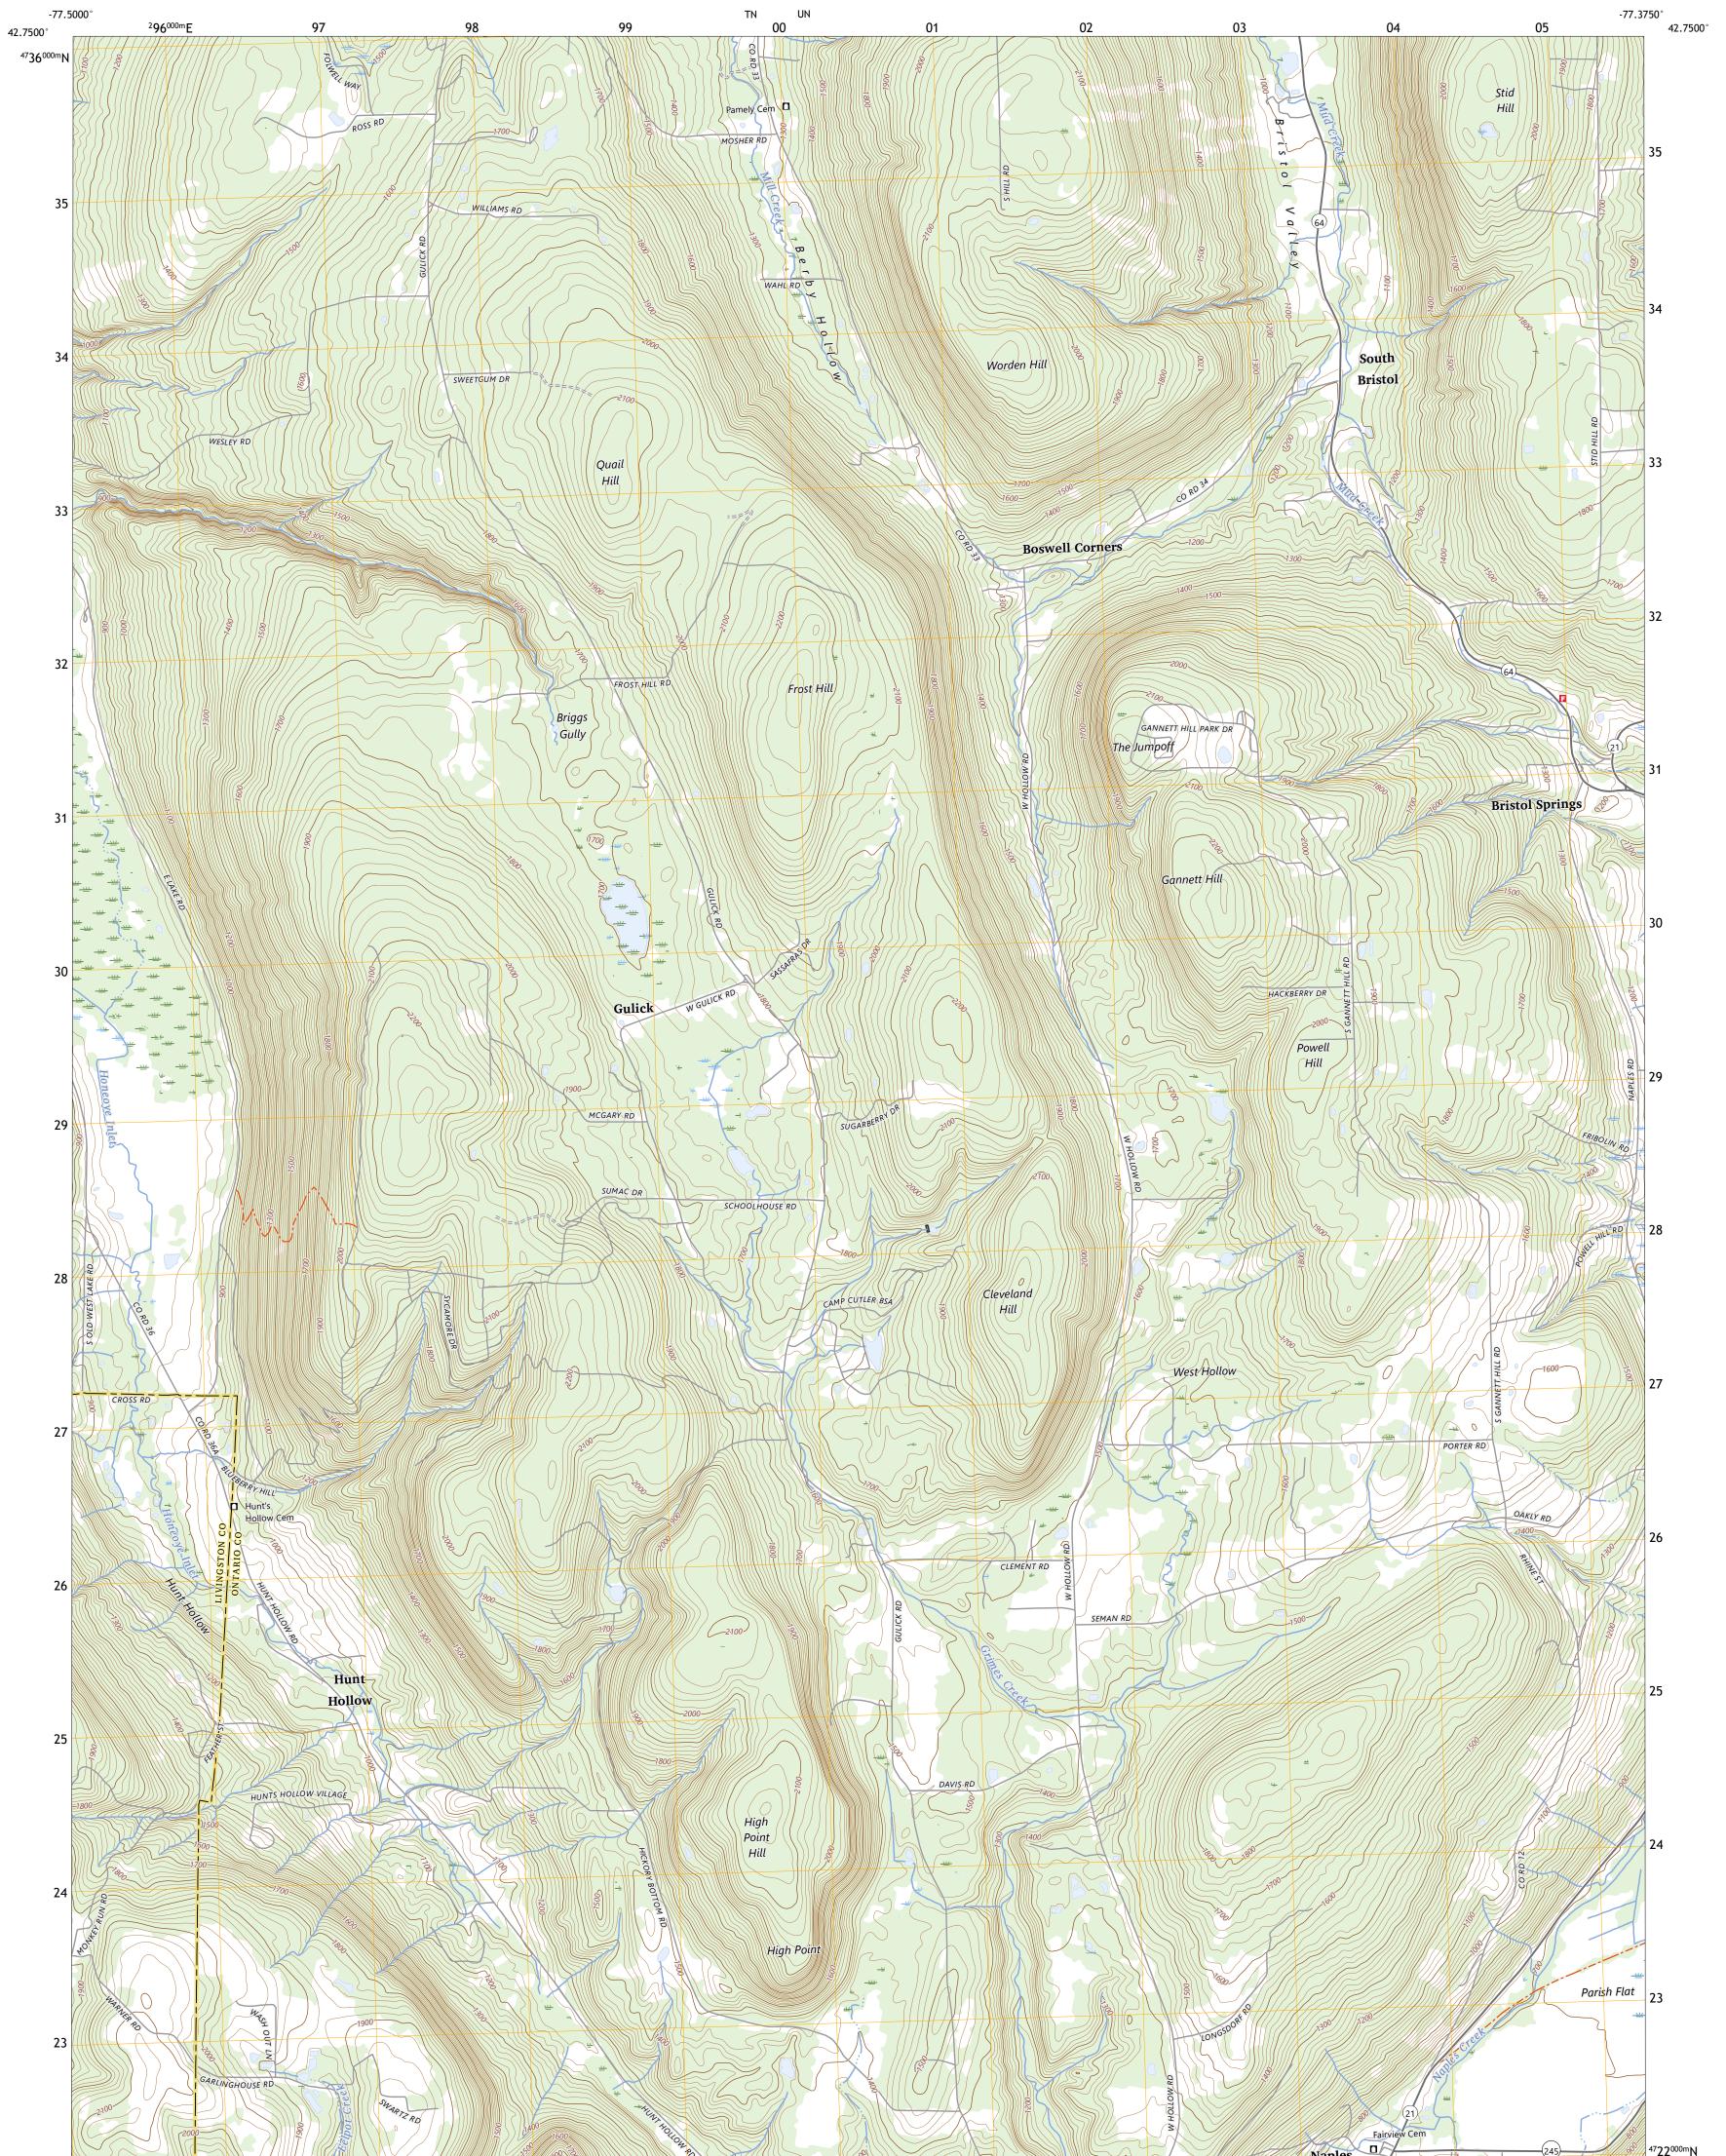

## U.S. DEPARTMENT OF THE INTERIOR U.S. GEOLOGICAL SURVEY

BRISTOL SPRINGS QUADRANGLE NEW YORK 7.5-MINUTE SERIES

Produced by the United States Geological Survey North American Datum of 1983 (NAD83) World Geodetic System of 1984 (WGS84). Projection and 1 000-meter grid:Universal Transverse Mercator, Zone 18T This map is not a legal document. Boundaries may be generalized for this map scale. Private lands within government reservations may not be shown. Obtain permission before entering private lands.

BRISTOL SPRINGS, NY

2023