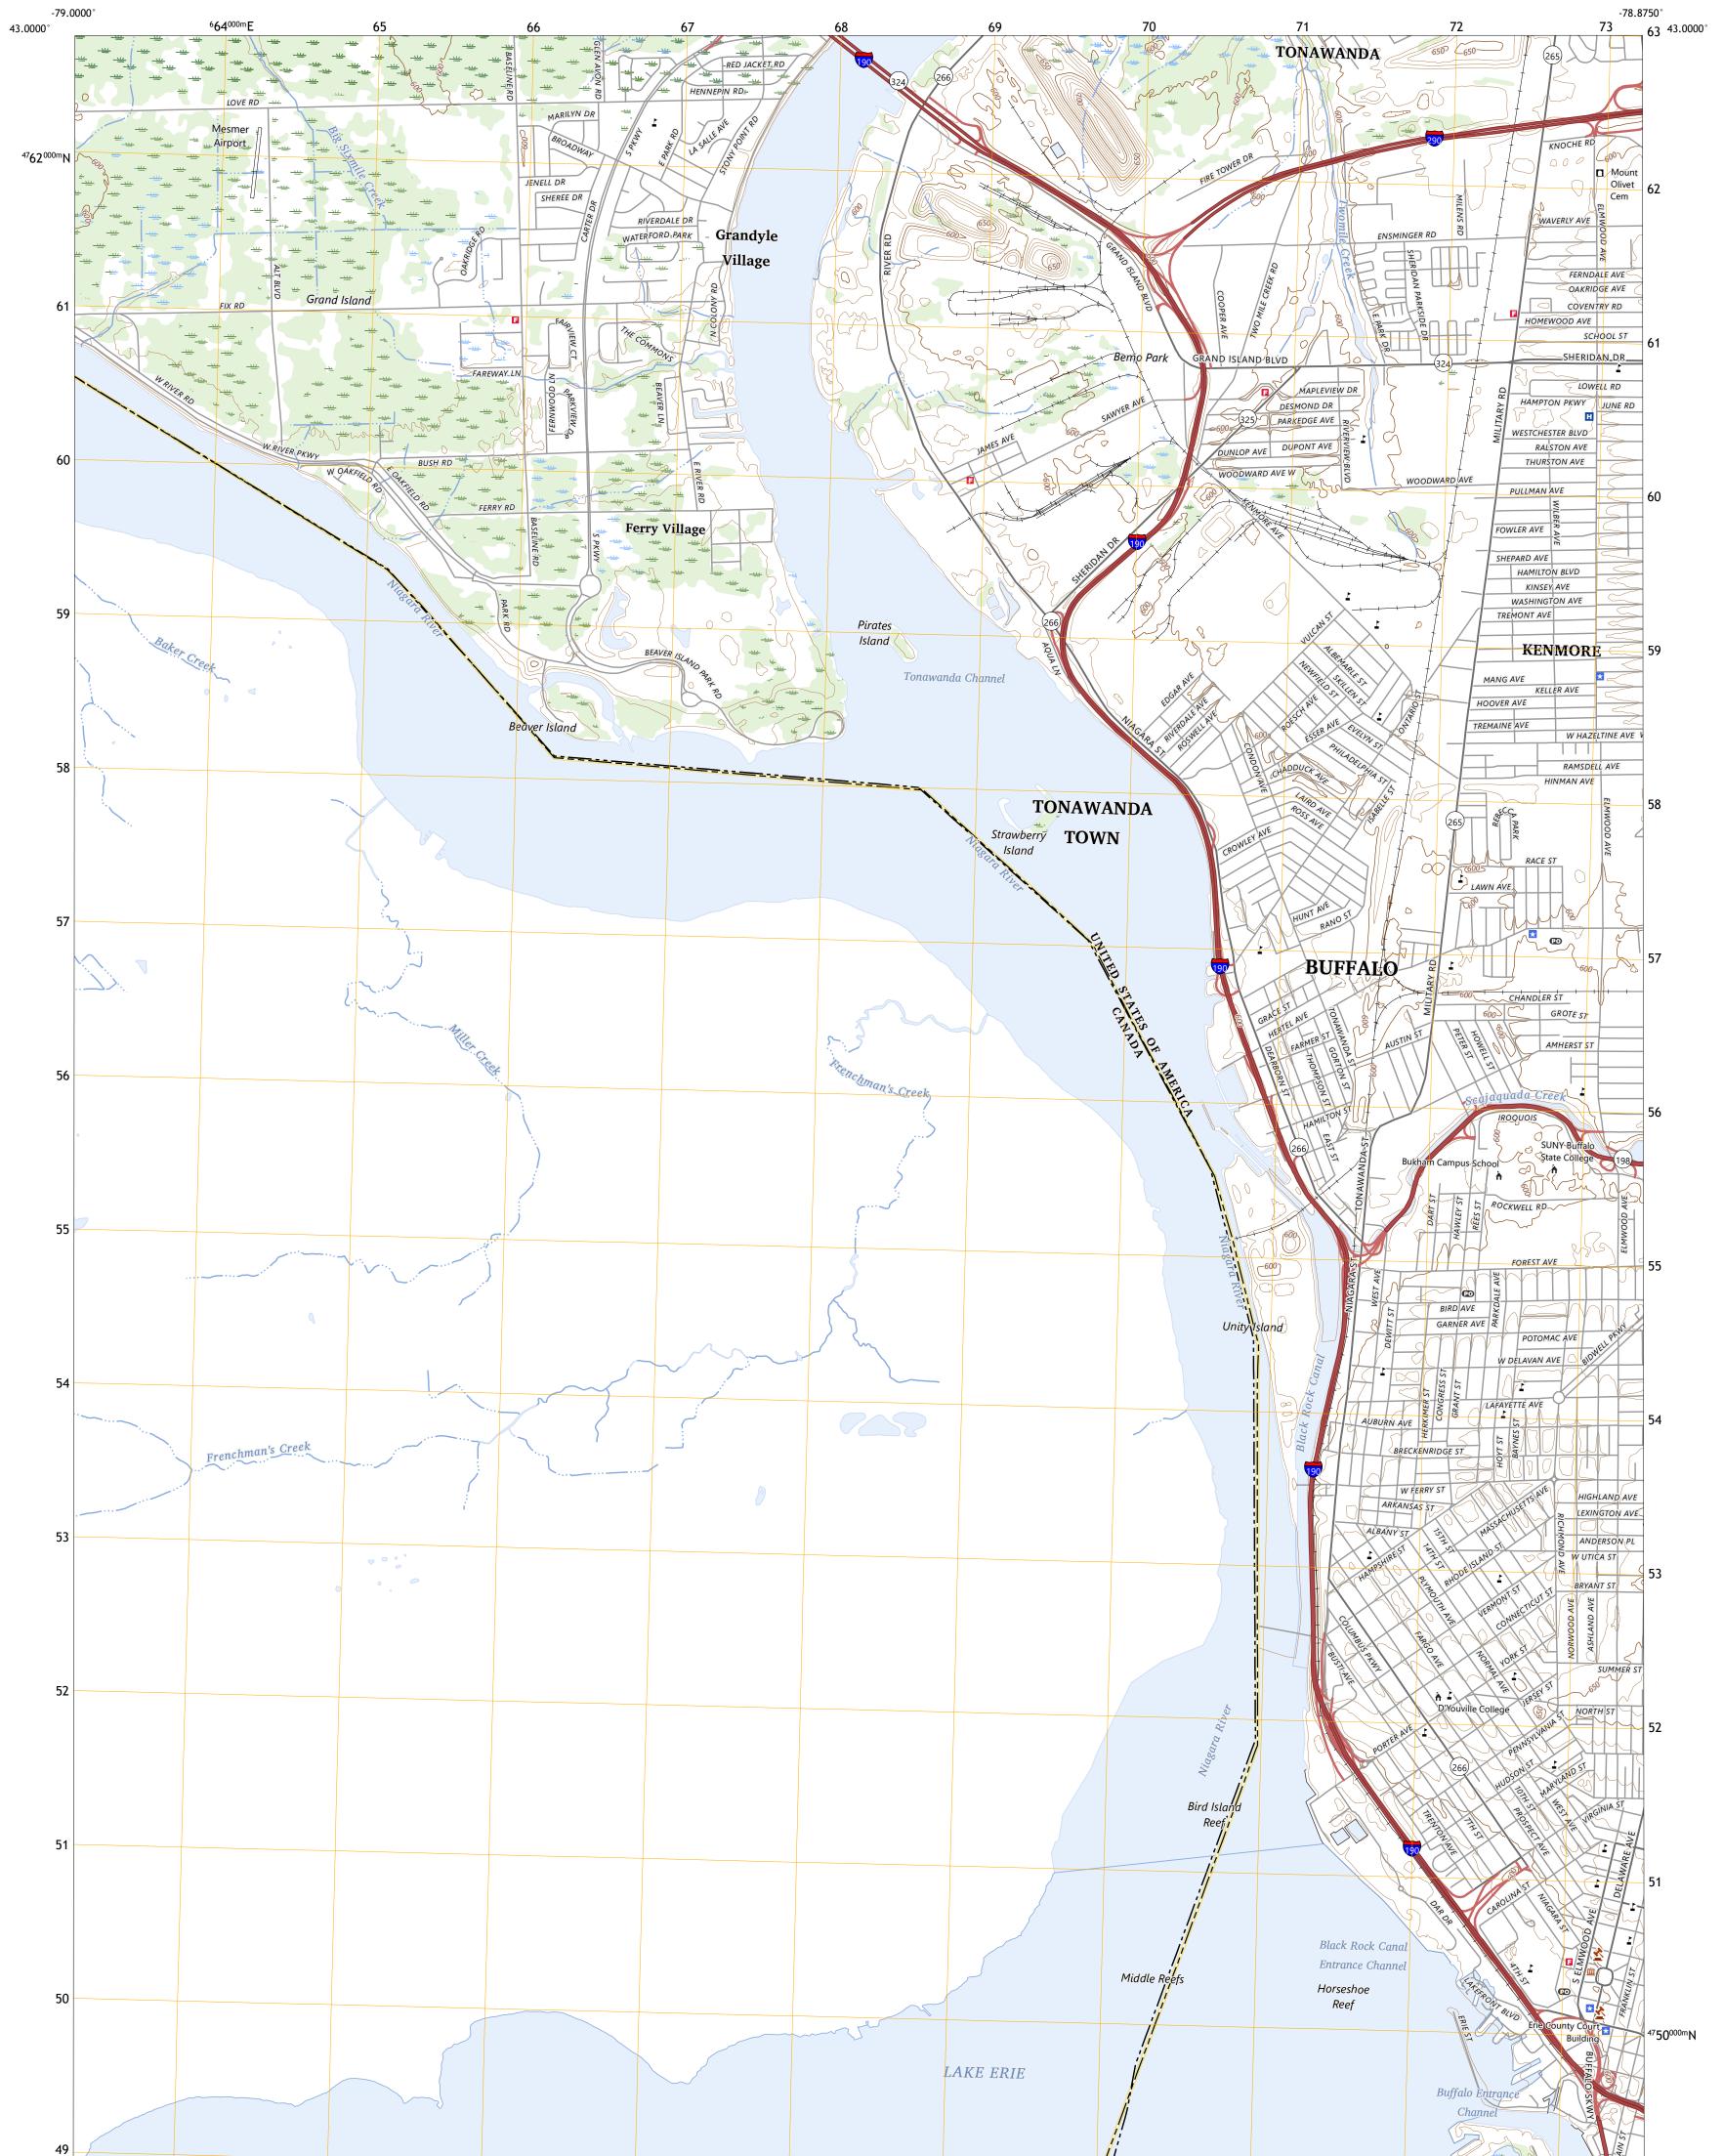

## U.S. DEPARTMENT OF THE INTERIOR U.S. GEOLOGICAL SURVEY

BUFFALO NW QUADRANGLE NEW YORK - ERIE COUNTY 7.5-MINUTE SERIES

Produced by the United States Geological Survey North American Datum of 1983 (NAD83) World Geodetic System of 1984 (WGS84). Projection and 1 000-meter grid:Universal Transverse Mercator, Zone 17T This map is not a legal document. Boundaries may be generalized for this map scale. Private lands within government reservations may not be shown. Obtain permission before entering private lands.