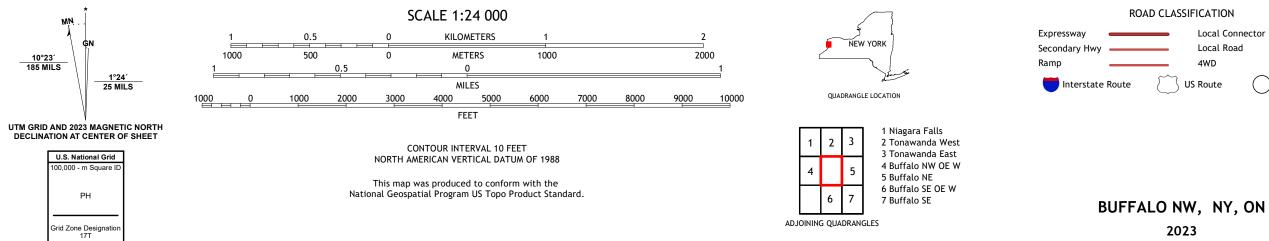

## U.S. DEPARTMENT OF THE INTERIOR U.S. GEOLOGICAL SURVEY

BUFFALO NW QUADRANGLE NEW YORK - ERIE COUNTY 7.5-MINUTE SERIES

Produced by the United States Geological Survey North American Datum of 1983 (NAD83) World Geodetic System of 1984 (WGS84). Projection and 1 000-meter grid:Universal Transverse Mercator, Zone 17T This map is not a legal document. Boundaries may be generalized for this map scale. Private lands within government reservations may not be shown. Obtain permission before entering private lands.

2023