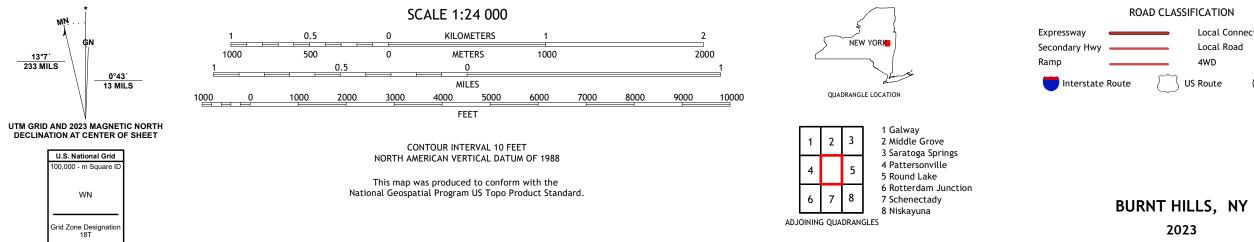

CHARLTON-RD

Produced by the United States Geological Survey North American Datum of 1983 (NAD83) World Geodetic System of 1984 (WGS84). Projection and 1 000-meter grid:Universal Transverse Mercator, Zone 18T This map is not a legal document. Boundaries may be generalized for this map scale. Private lands within government reservations may not be shown. Obtain permission before entering private lands.

Imagery.... Roads..... Names..... ......NAIP, September 2017 - December 2017 U.S. Census Bureau, 2016 ......GNIS, 1980 - 2023 .....National Hydrography Dataset, 2002 - 2021 .....National Elevation Dataset, 2014 ....Multiple sources; see metadata file 2021 - 2022 Hydrography..... Contours.. Boundaries.... ..FWS National Wetlands Inventory 1986 - 1986 Wetlands...

U.S. DEPARTMENT OF THE INTERIOR

U.S. GEOLOGICAL SURVEY

Local Connector

State Route

Local Road

4WD

BURNT HILLS QUADRANGLE

NEW YORK