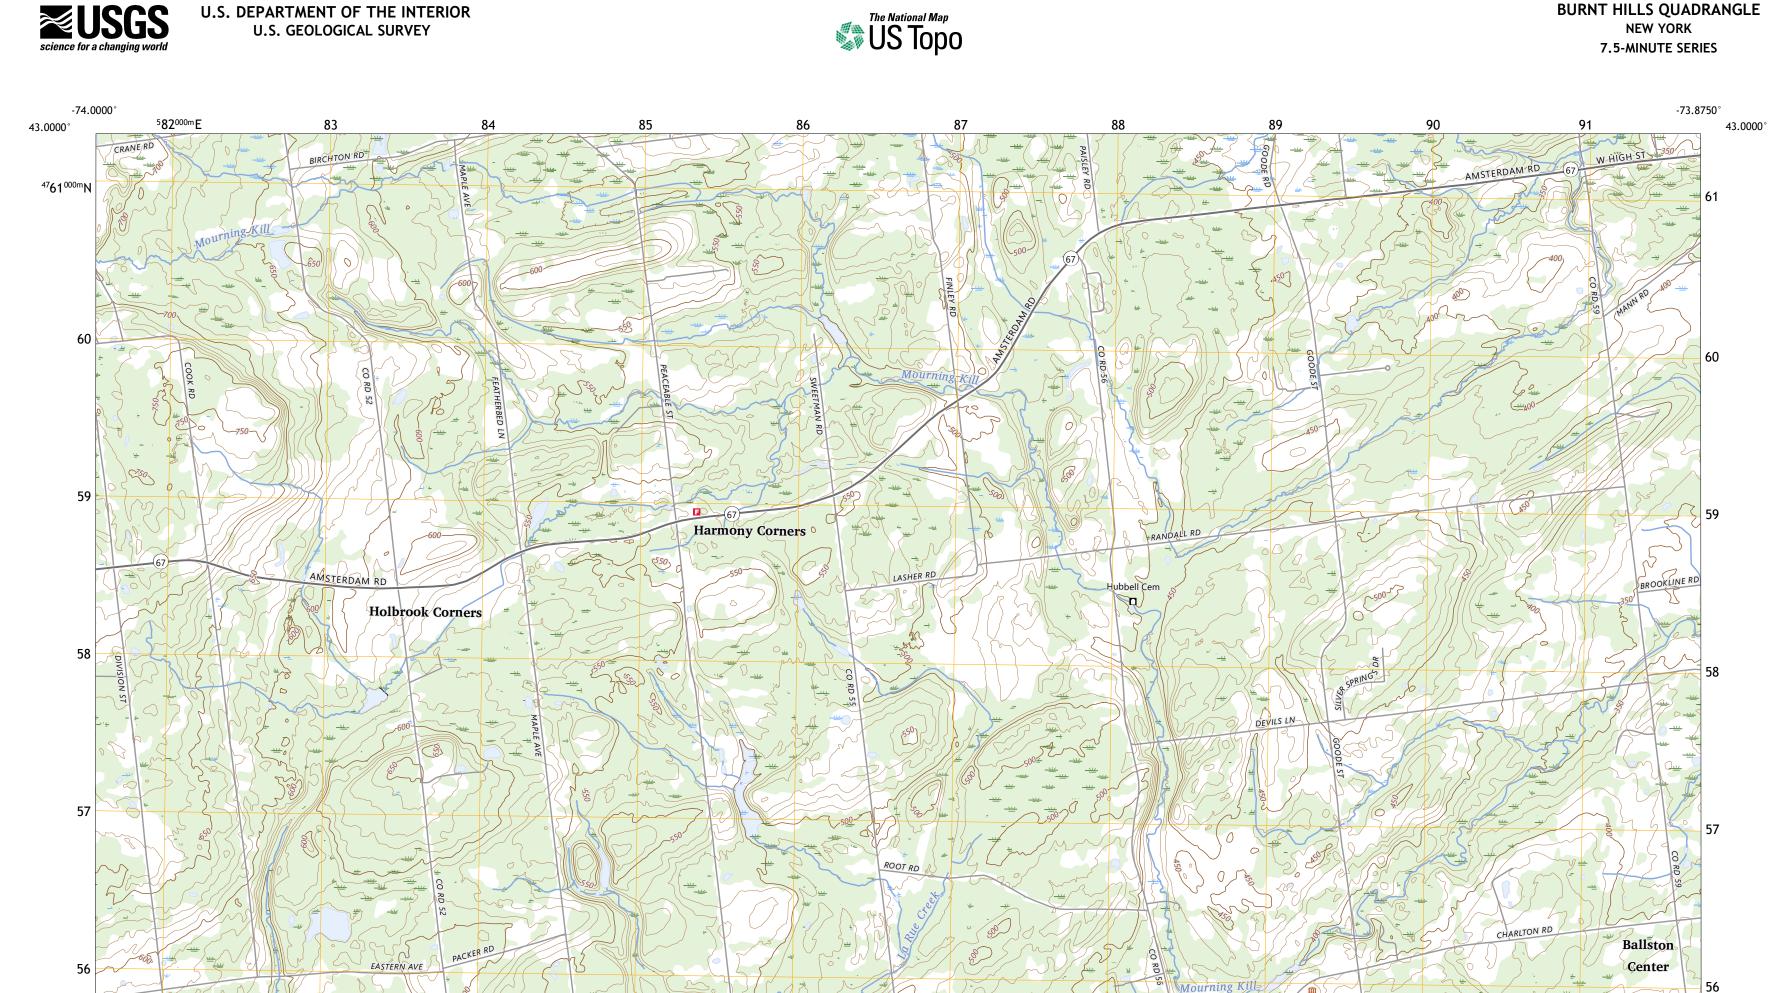

U.S. DEPARTMENT OF THE INTERIOR

U.S. GEOLOGICAL SURVEY

Local Connector

State Route

Local Road

4WD

BURNT HILLS QUADRANGLE

NEW YORK