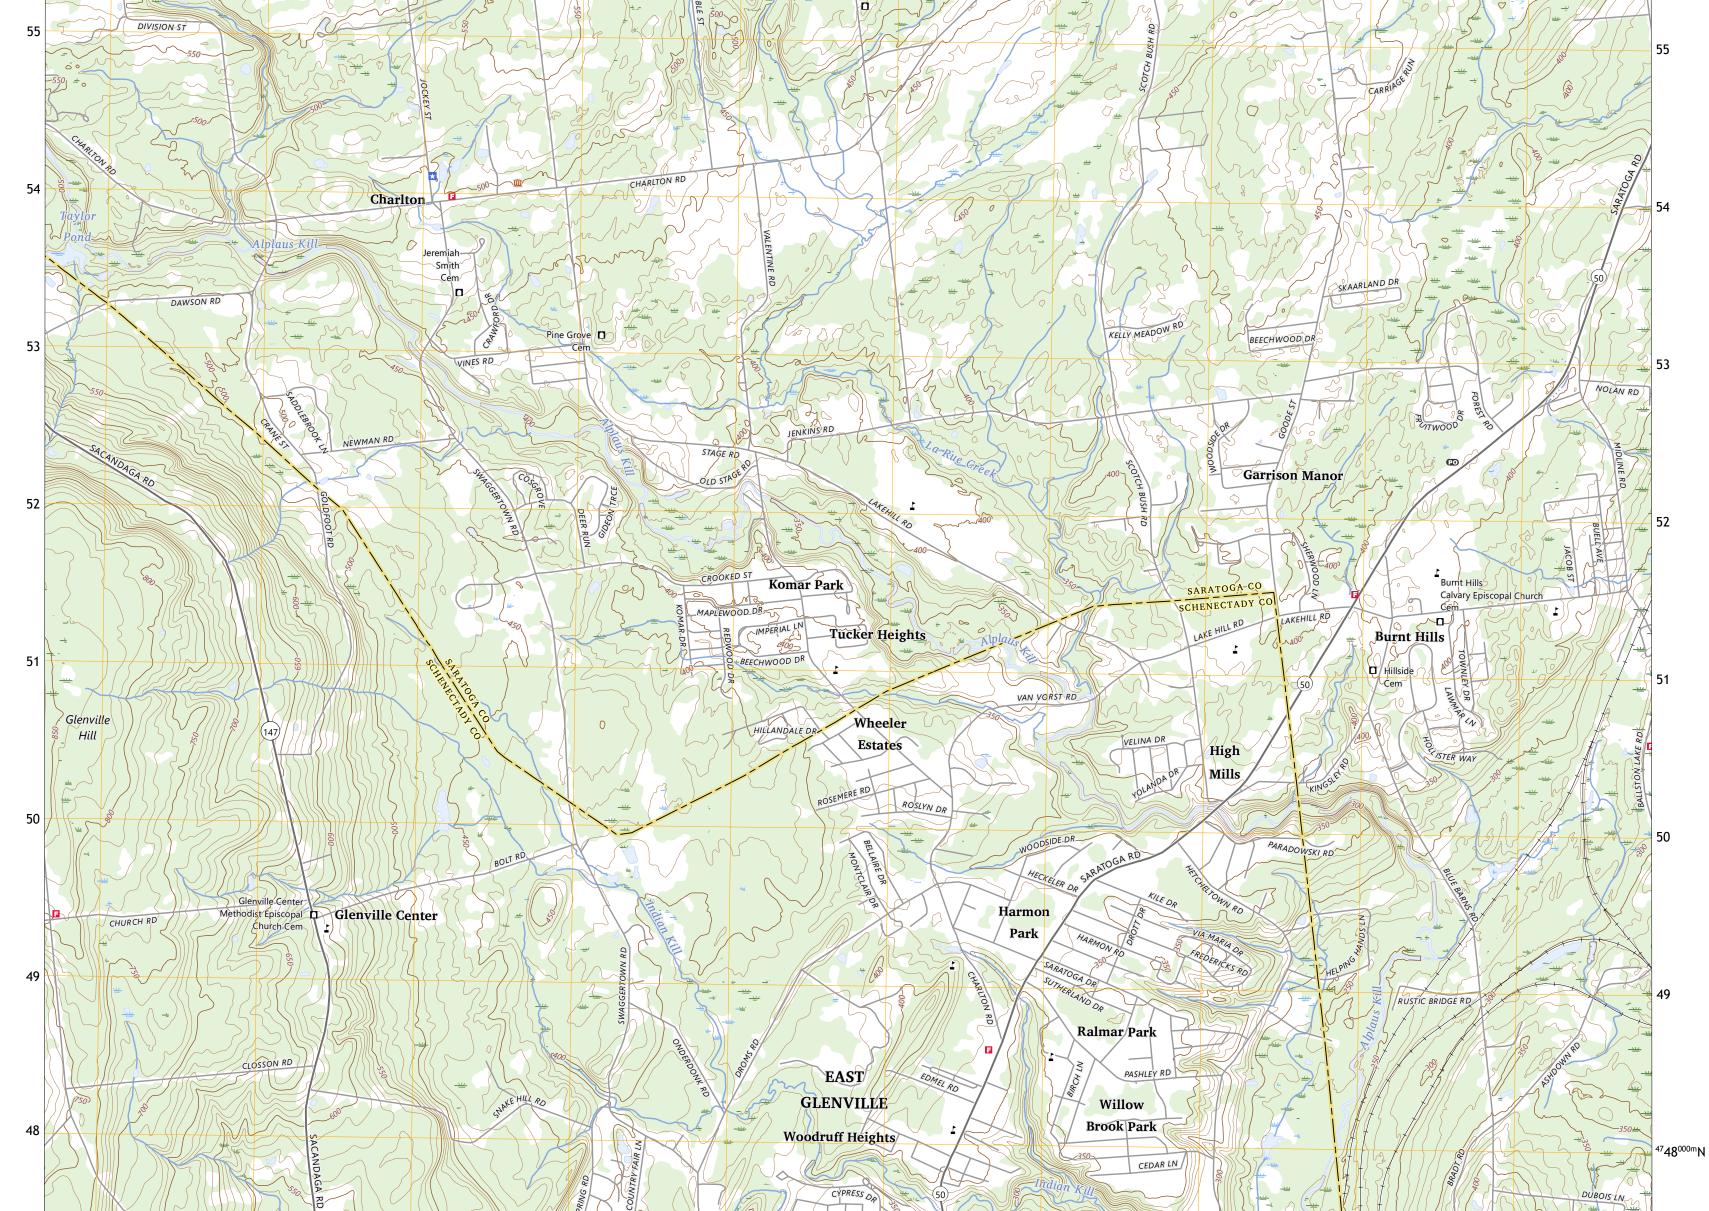

U.S. DEPARTMENT OF THE INTERIOR

U.S. GEOLOGICAL SURVEY

Local Connector

State Route

Local Road

4WD

BURNT HILLS QUADRANGLE

NEW YORK