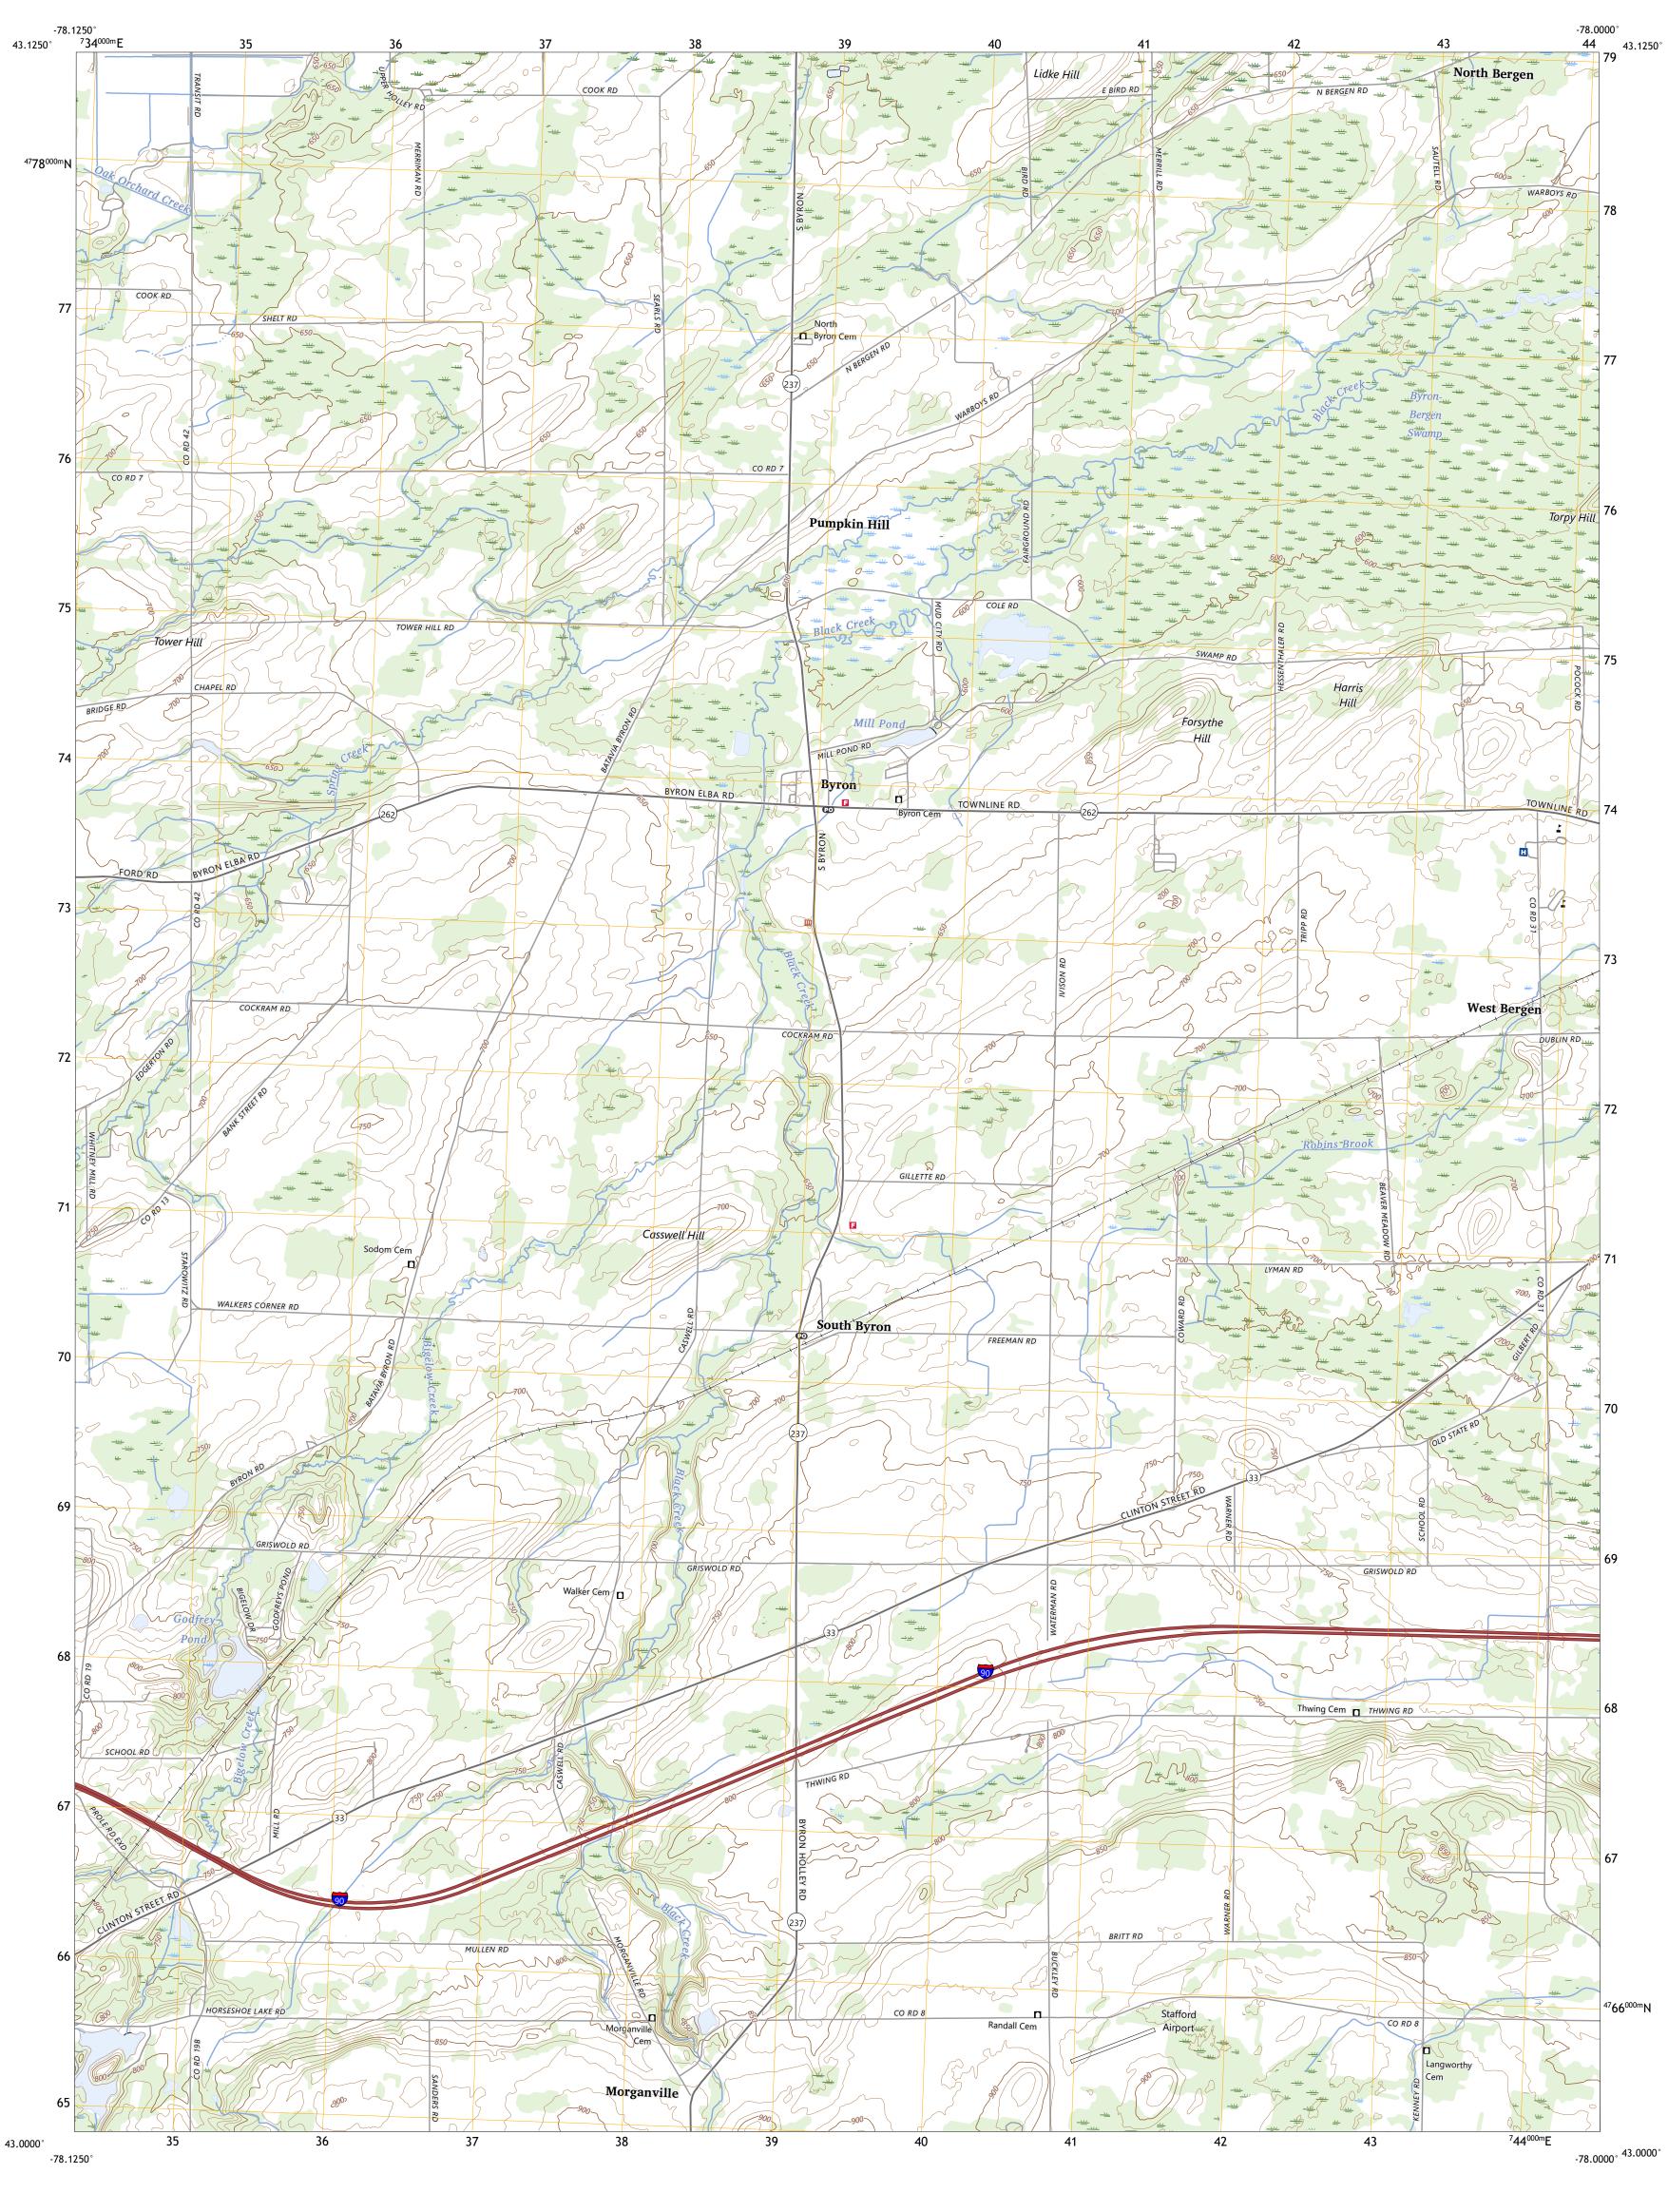

This map was produced to conform with the National Geospatial Program US Topo Product Standard.

5 Churchville

6 Batavia South 7 Stafford

8 Le Roy

ADJOINING QUADRANGLES

BYRON, NY

2023

Produced by the United States Geological Survey

generalized for this map scale. Private lands within government reservations may not be shown. Obtain permission before

Wetlands Inventory 1994 - 1995

78°W

North American Datum of 1983 (NAD83) World Geodetic System of 1984 (WGS84). Projection and 1 000-meter grid:Universal Transverse Mercator, Zone 17T

This map is not a legal document. Boundaries may be

entering private lands.

Hydrography.....

Imagery.... Roads..... Names.....

Boundaries...

Wetlands...