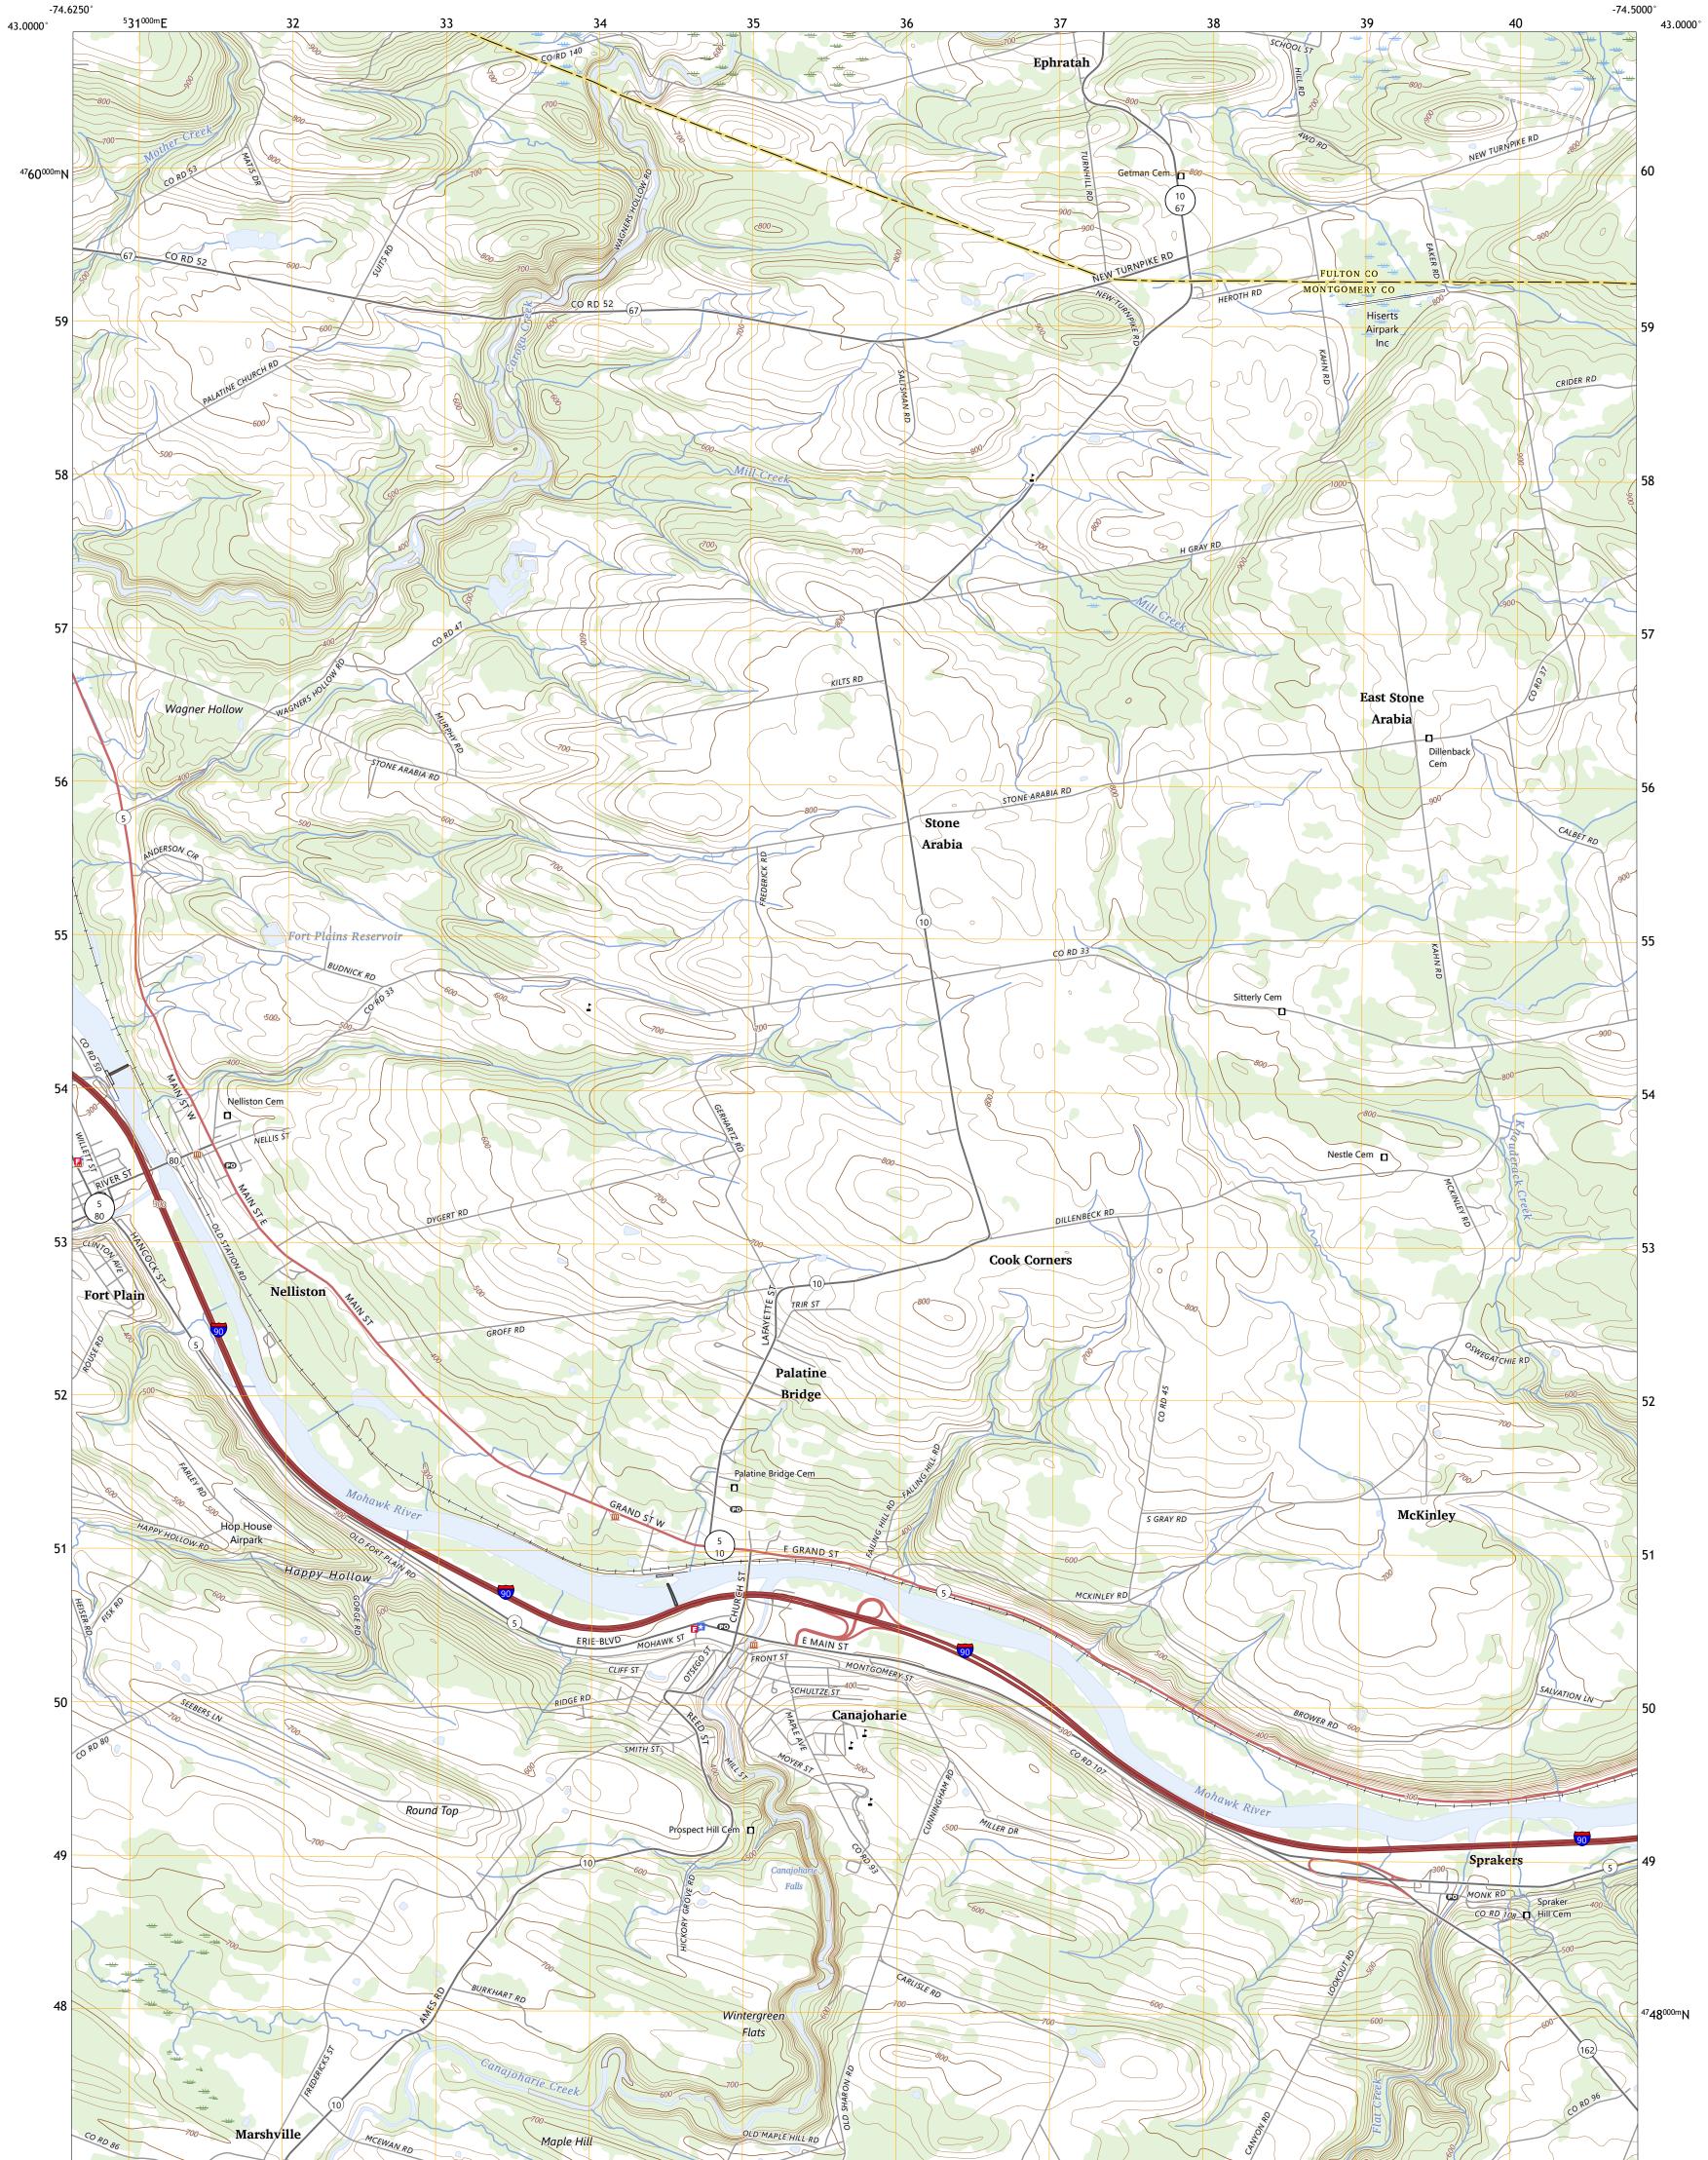

CANAJOHARIE QUADRANGLE NEW YORK 7.5-MINUTE SERIES

Produced by the United States Geological Survey North American Datum of 1983 (NAD83) World Geodetic System of 1984 (WGS84). Projection and 1 000-meter grid:Universal Transverse Mercator, Zone 18T This map is not a legal document. Boundaries may be generalized for this map scale. Private lands within government reservations may not be shown. Obtain permission before entering private lands.