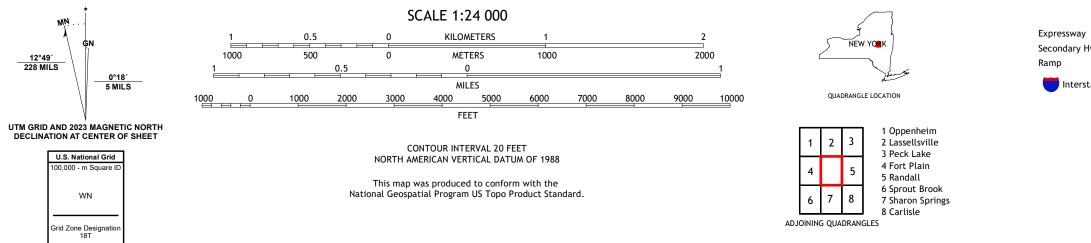

CANAJOHARIE QUADRANGLE NEW YORK 7.5-MINUTE SERIES

Produced by the United States Geological Survey North American Datum of 1983 (NAD83) World Geodetic System of 1984 (WGS84). Projection and 1 000-meter grid:Universal Transverse Mercator, Zone 18T This map is not a legal document. Boundaries may be generalized for this map scale. Private lands within government reservations may not be shown. Obtain permission before entering private lands.

Imagery......NAIP, September 2017 - December 2017Roads.....NAIP, September 2017 - December 2017Roads.....NationalNames......GNIS, 1980 - 2023Hydrography.....NationalHydrography....NationalElevationDataset, 1998Boundaries.....MultipleSources;SeeMetlands.....FWSNationalWetlandsInventoryNotAvailable