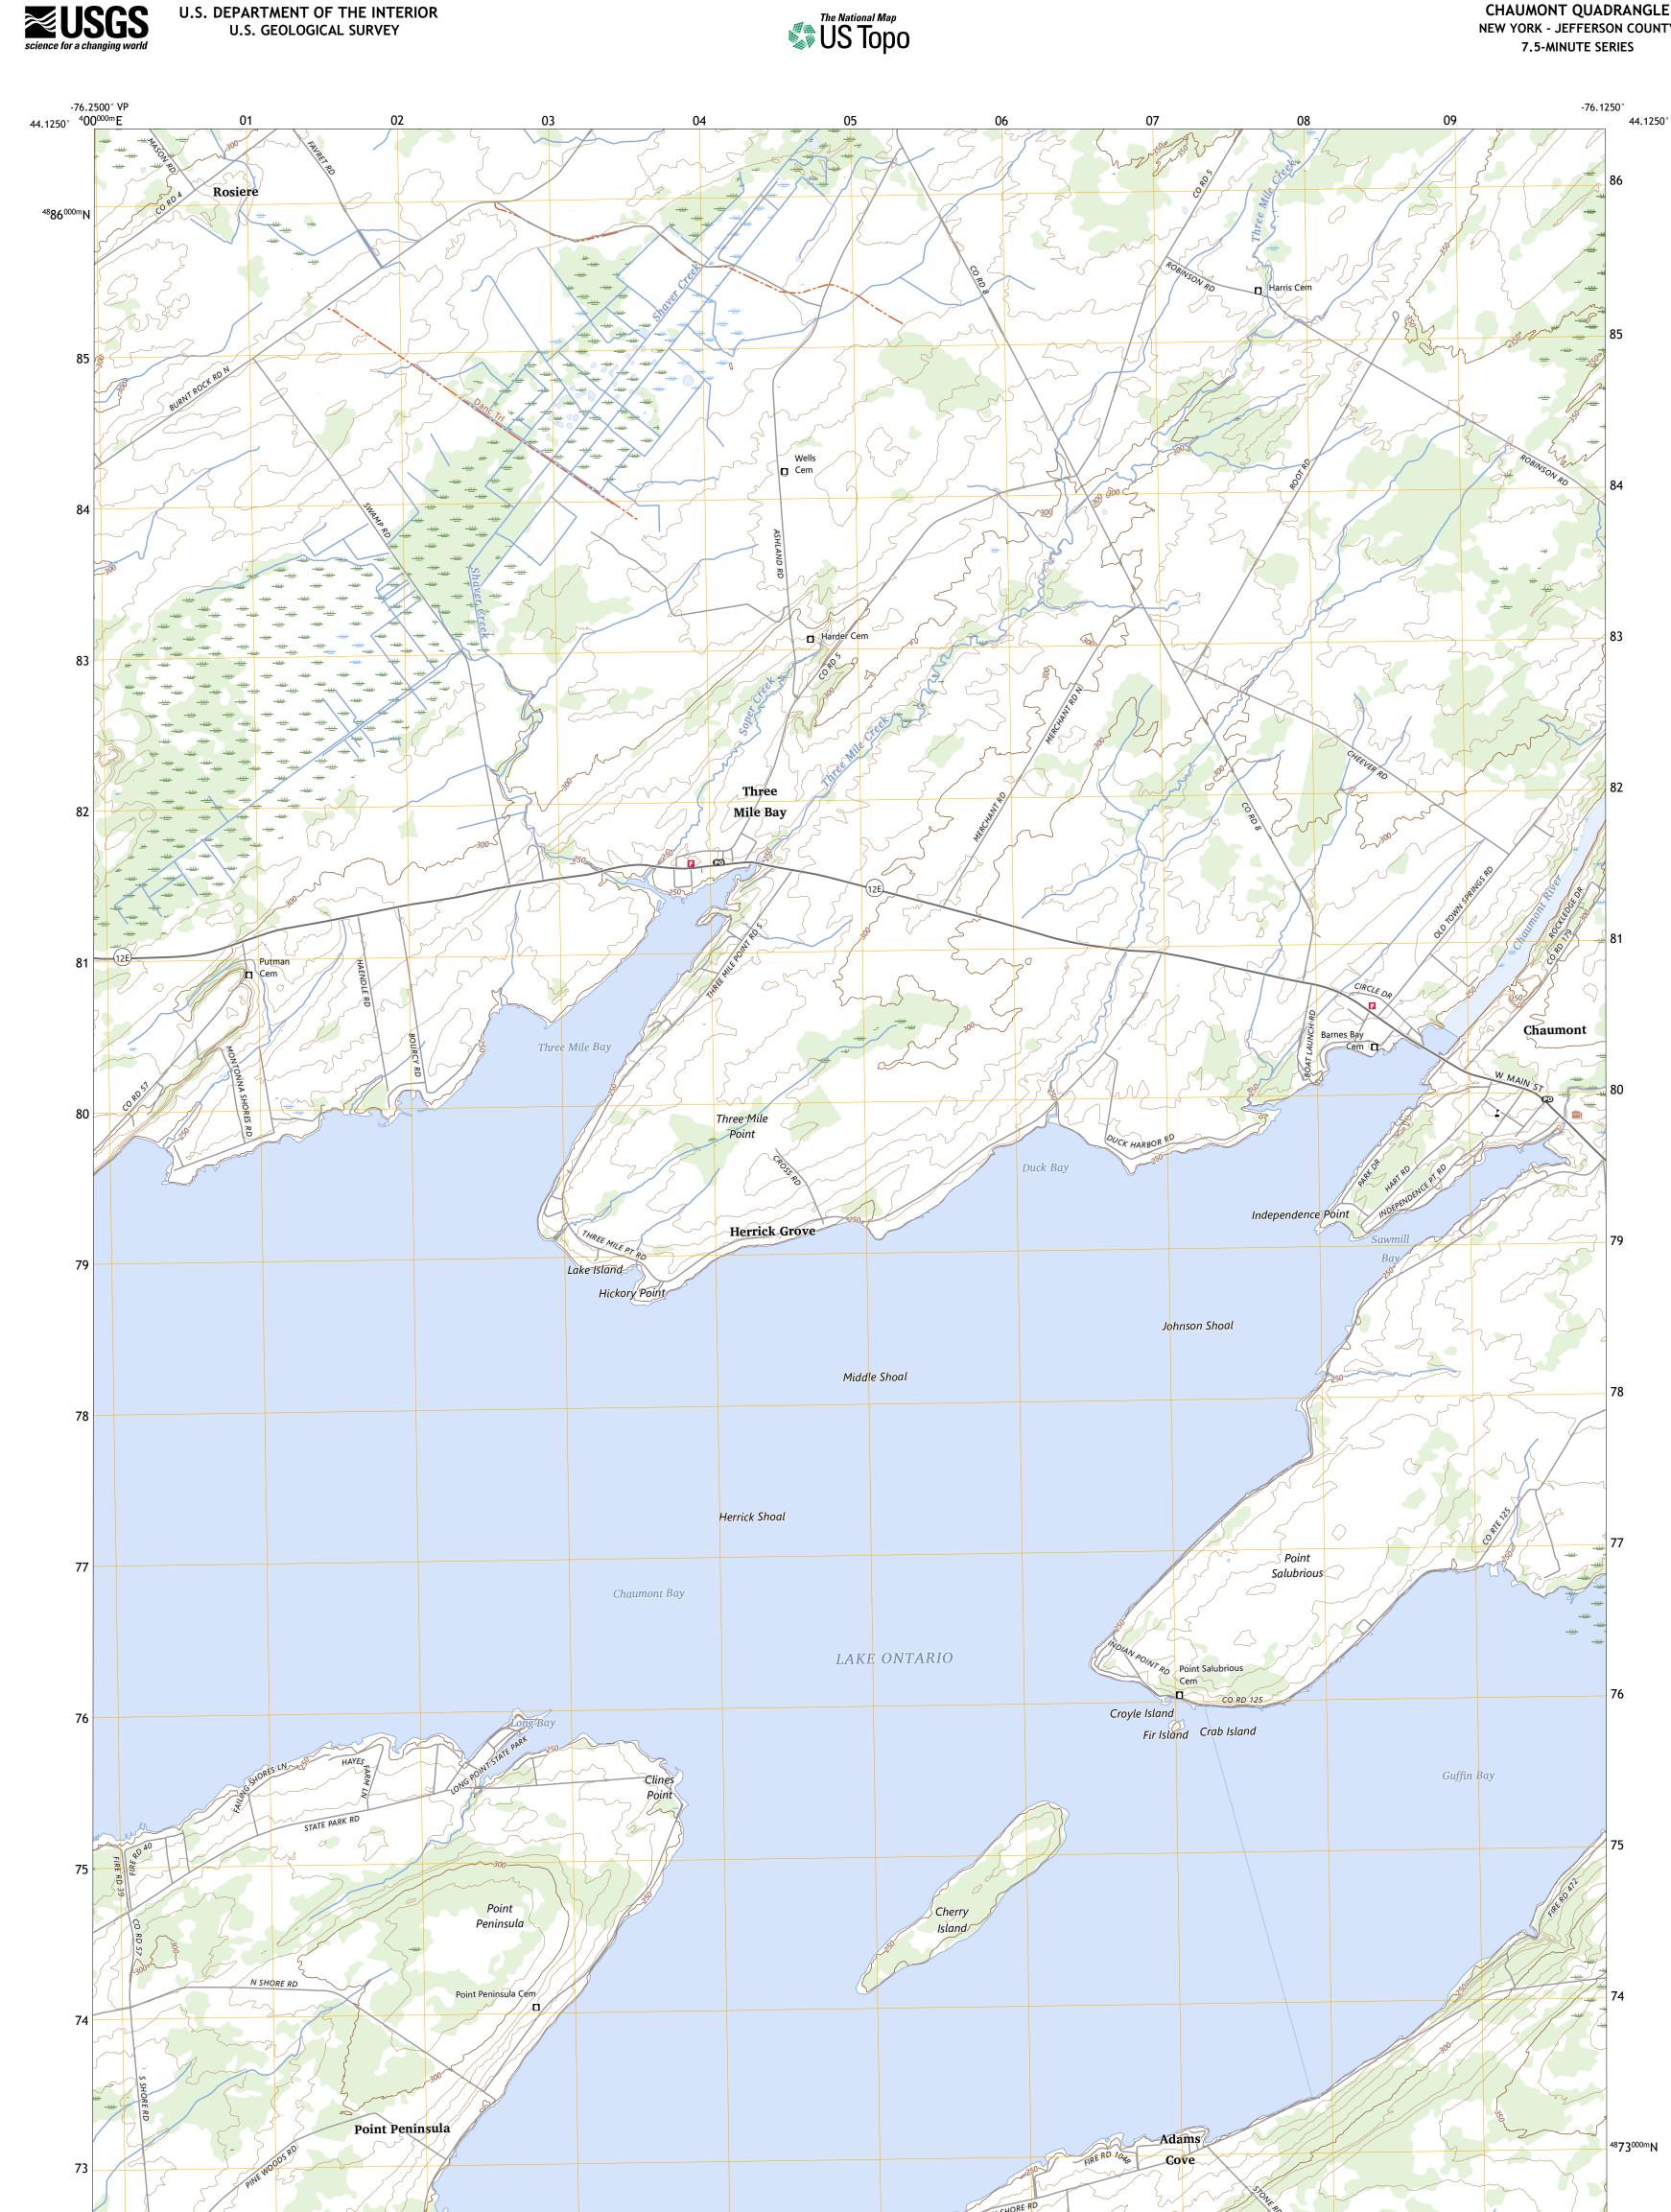

Produced by the United States Geological Survey North American Datum of 1983 (NAD83) World Geodetic System of 1984 (WGS84). Projection and 1 000-meter grid:Universal Transverse Mercator, Zone 18T This map is not a legal document. Boundaries may be generalized for this map scale. Private lands within government reservations may not be shown. Obtain permission before entering private lands.

Imagery.... Roads..... Names..... Hydrography..... Contours.... Boundaries.... Wetlands.... ..FWS National Wetlands Inventory 1990 - 2011

U.S. DEPARTMENT OF THE INTERIOR

U.S. GEOLOGICAL SURVEY





Local Connector

State Route

Local Road

4WD

CHAUMONT QUADRANGLE

NEW YORK - JEFFERSON COUNTY