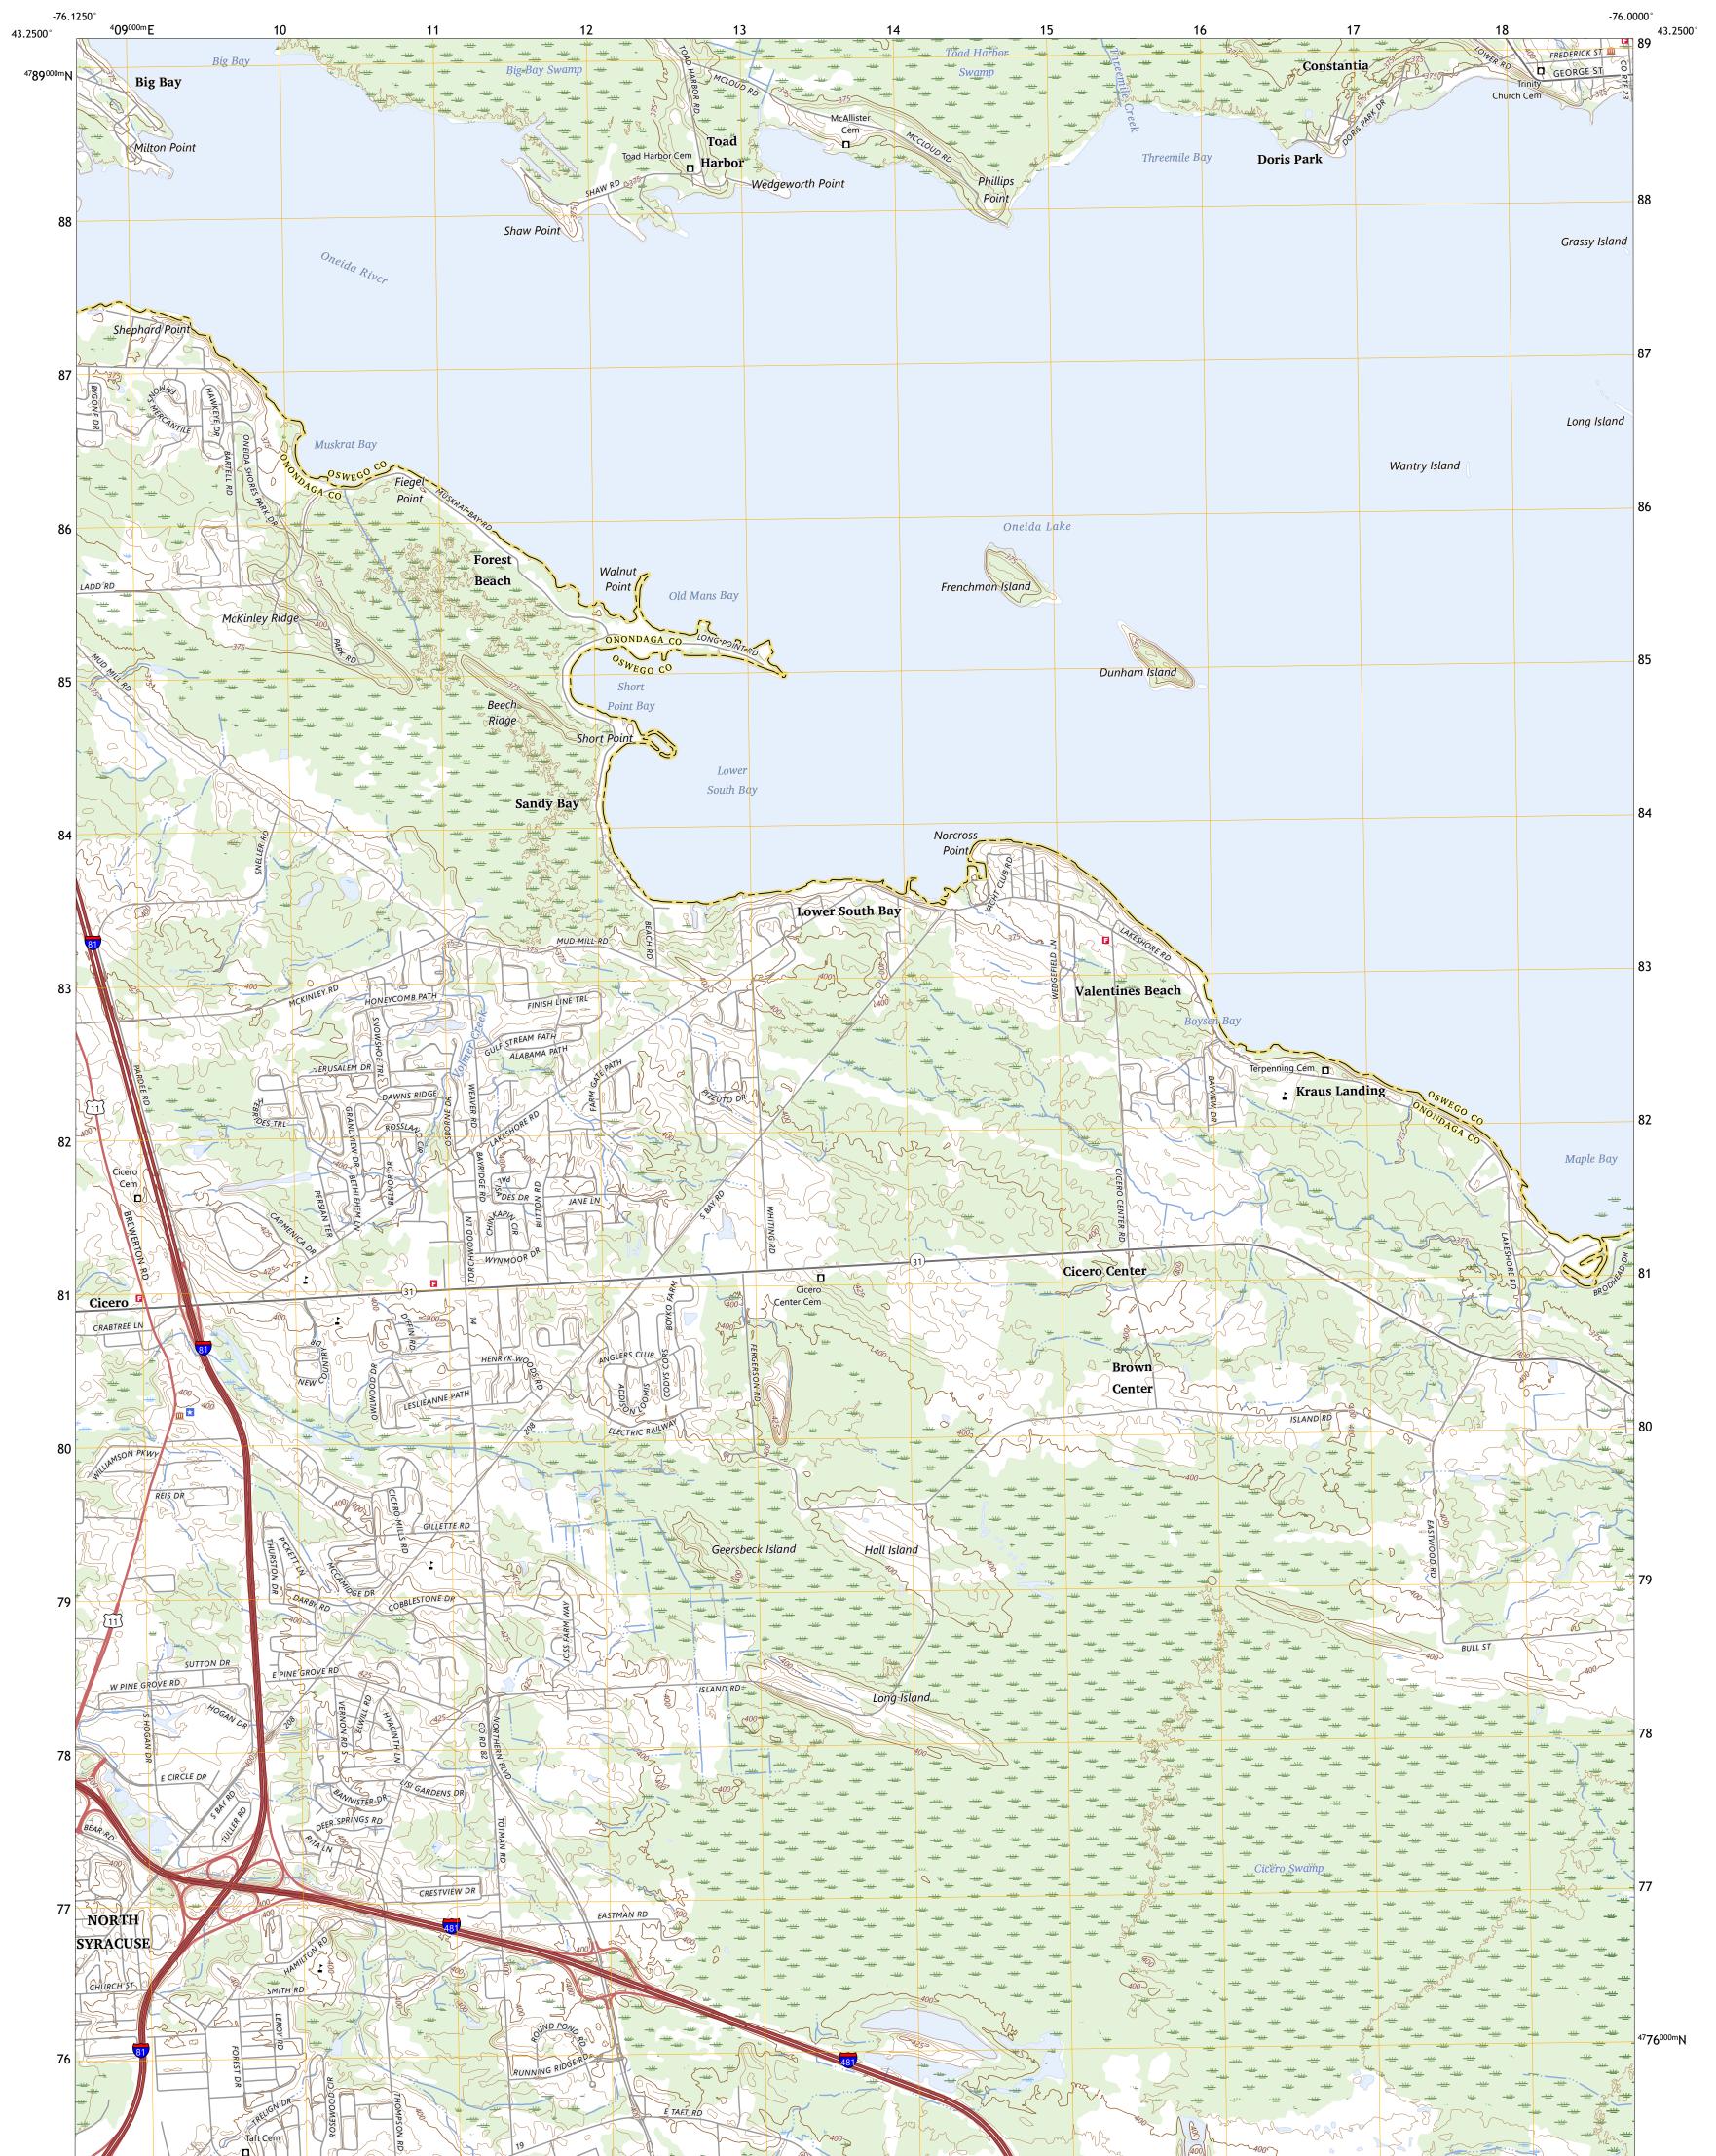

Produced by the United States Geological Survey North American Datum of 1983 (NAD83) World Geodetic System of 1984 (WGS84). Projection and 1 000-meter grid:Universal Transverse Mercator, Zone 18T This map is not a legal document. Boundaries may be generalized for this map scale. Private lands within government reservations may not be shown. Obtain permission before entering private lands.

......NAIP, August 2017 - December 2017 U.S. Census Bureau, 2016 ......GNIS, 1980 - 2023 ......GNIS, 1980 - 2023 ......Autional Hydrography Dataset, 2002 - 2019 ......National Elevation Dataset, 2018 - 2019 ......Multiple sources; see metadata file 2021 - 2022 Imagery.... Roads..... Names..... Hydrography..... Contours.. Boundaries.... ..FWS National Wetlands Inventory 1978 - 1981 Wetlands...