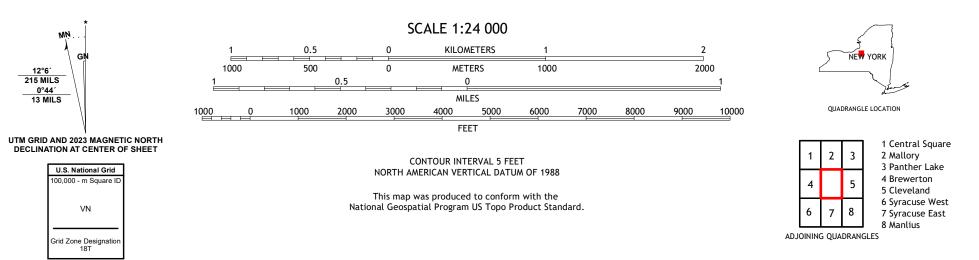

tes Geological Survey North American Datum of 1983 (NAD83) World Geodetic System of 1984 (WGS84). Projection and 1 000-meter grid:Universal Transverse Mercator, Zone 18T This map is not a legal document. Boundaries may be generalized for this map scale. Private lands within government reservations may not be shown. Obtain permission before entering private lands.

......NAIP, August 2017 - December 2017 U.S. Census Bureau, 2016 ......GNIS, 1980 - 2023 ......GNIS, 1980 - 2023 ......Autional Hydrography Dataset, 2002 - 2019 ......National Elevation Dataset, 2018 - 2019 ......Multiple sources; see metadata file 2021 - 2022 Imagery.... Roads..... Names..... Hydrography..... Contours.. Boundaries.... ..FWS National Wetlands Inventory 1978 - 1981 Wetlands...

MŅ.

12°6′ 215 MILS

0°44′ 13 MILS