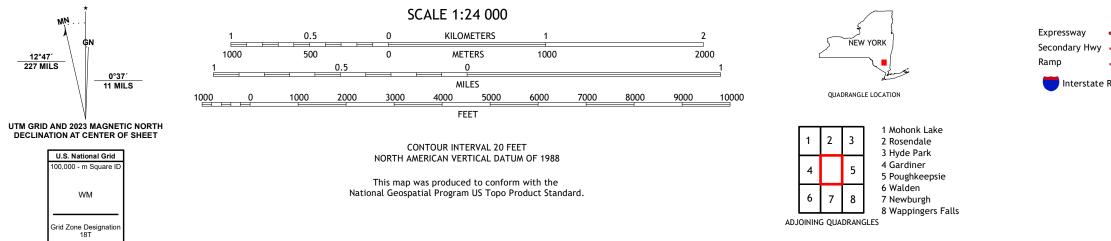

ced by the United States Geological Survey** North American Datum of 1983 (NAD83) World Geodetic System of 1984 (WGS84). Projection and 1 000-meter grid:Universal Transverse Mercator, Zone 18T This map is not a legal document. Boundaries may be generalized for this map scale. Private lands within government reservations may not be shown. Obtain permission before entering private lands.

......NAIP, August 2017 - December 2017 ......U.S. Census Bureau, 2016 ......GNIS, 1980 - 2023 ......Rational Hydrography Dataset, 2002 - 2020 .....National Elevation Dataset, 2016 ......Multiple sources; see metadata file 2021 - 2022 Imagery..... Roads..... Names..... Hydrography..... Contours.....Boundaries.....Multiple Wetlands.... ...FWS National Wetlands Inventory 1986 - 2011

MŅ

WM

12°47′ 227 MILS





CLINTONDALE, NY 2023