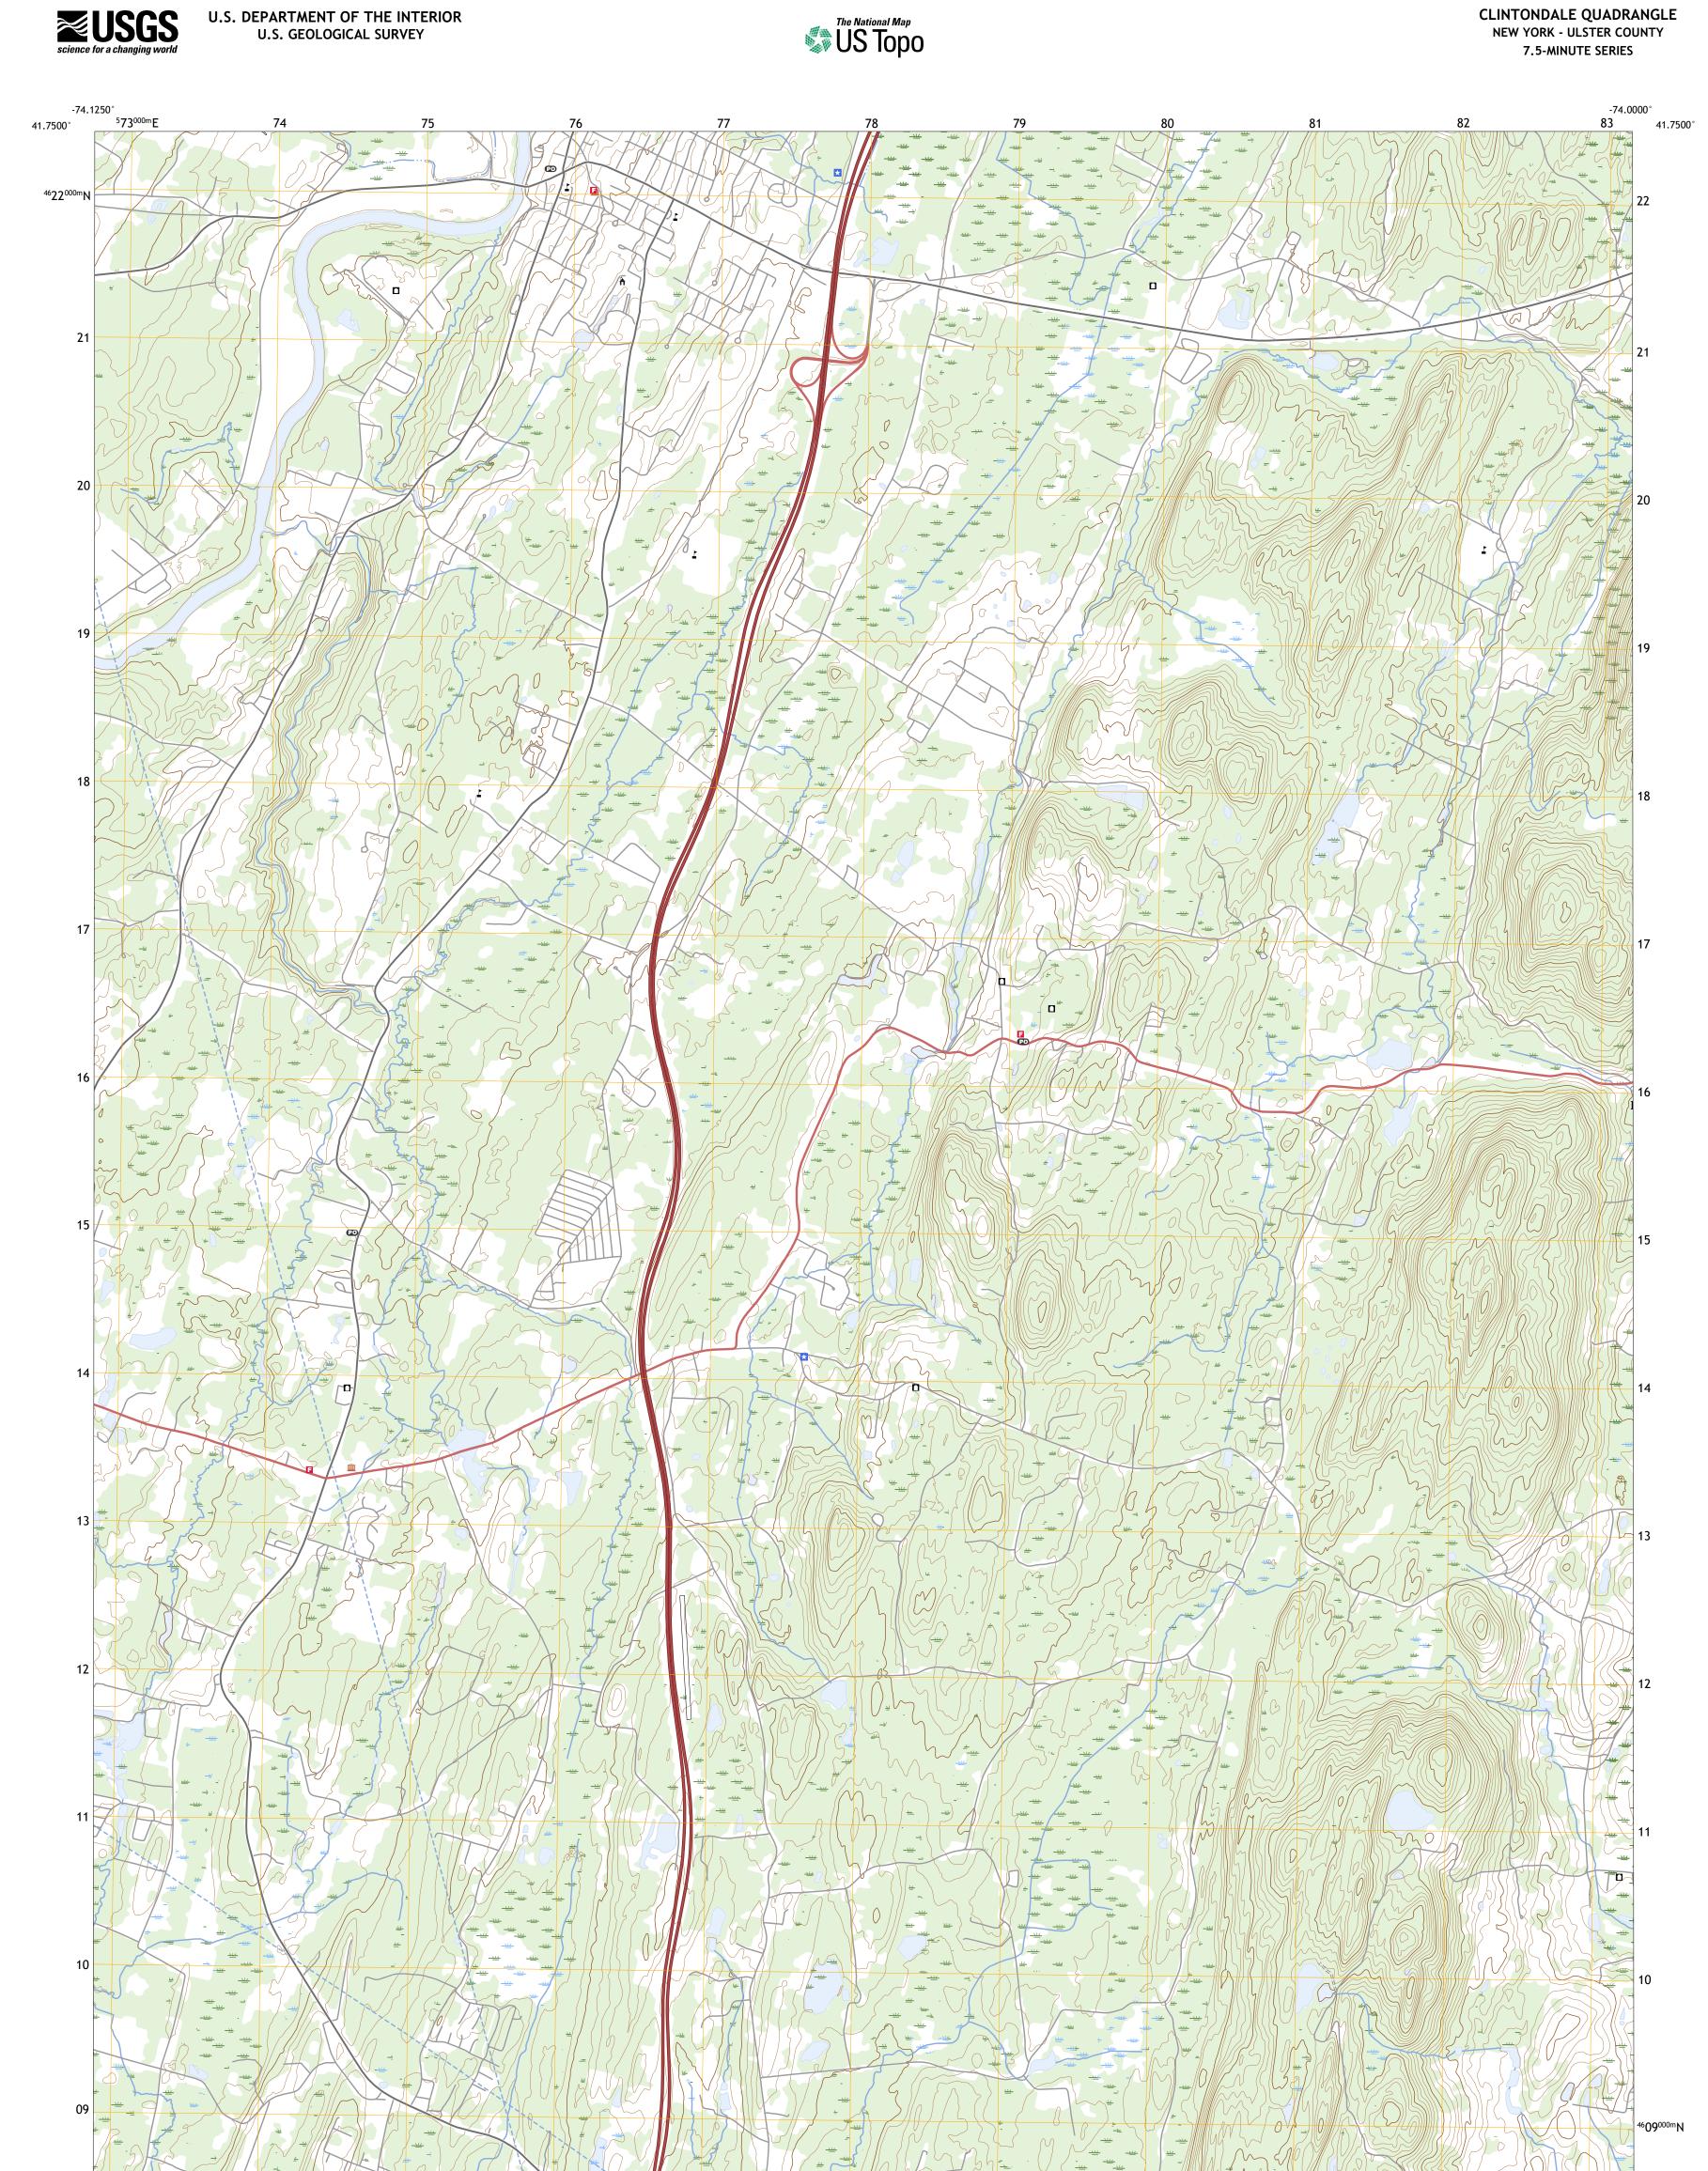

**Produced by the United States Geological Survey** North American Datum of 1983 (NAD83) World Geodetic System of 1984 (WGS84). Projection and 1 000-meter grid:Universal Transverse Mercator, Zone 18T This map is not a legal document. Boundaries may be generalized for this map scale. Private lands within government reservations may not be shown. Obtain permission before entering private lands.

......NAIP, August 2017 - December 2017 ......U.S. Census Bureau, 2016 ......GNIS, 1980 - 2023 ......Rational Hydrography Dataset, 2002 - 2020 .....National Elevation Dataset, 2016 ......Multiple sources; see metadata file 2021 - 2022 Imagery..... Roads..... Names..... Hydrography..... Contours.....Boundaries.....Multiple Wetlands.... ...FWS National Wetlands Inventory 1986 - 2011