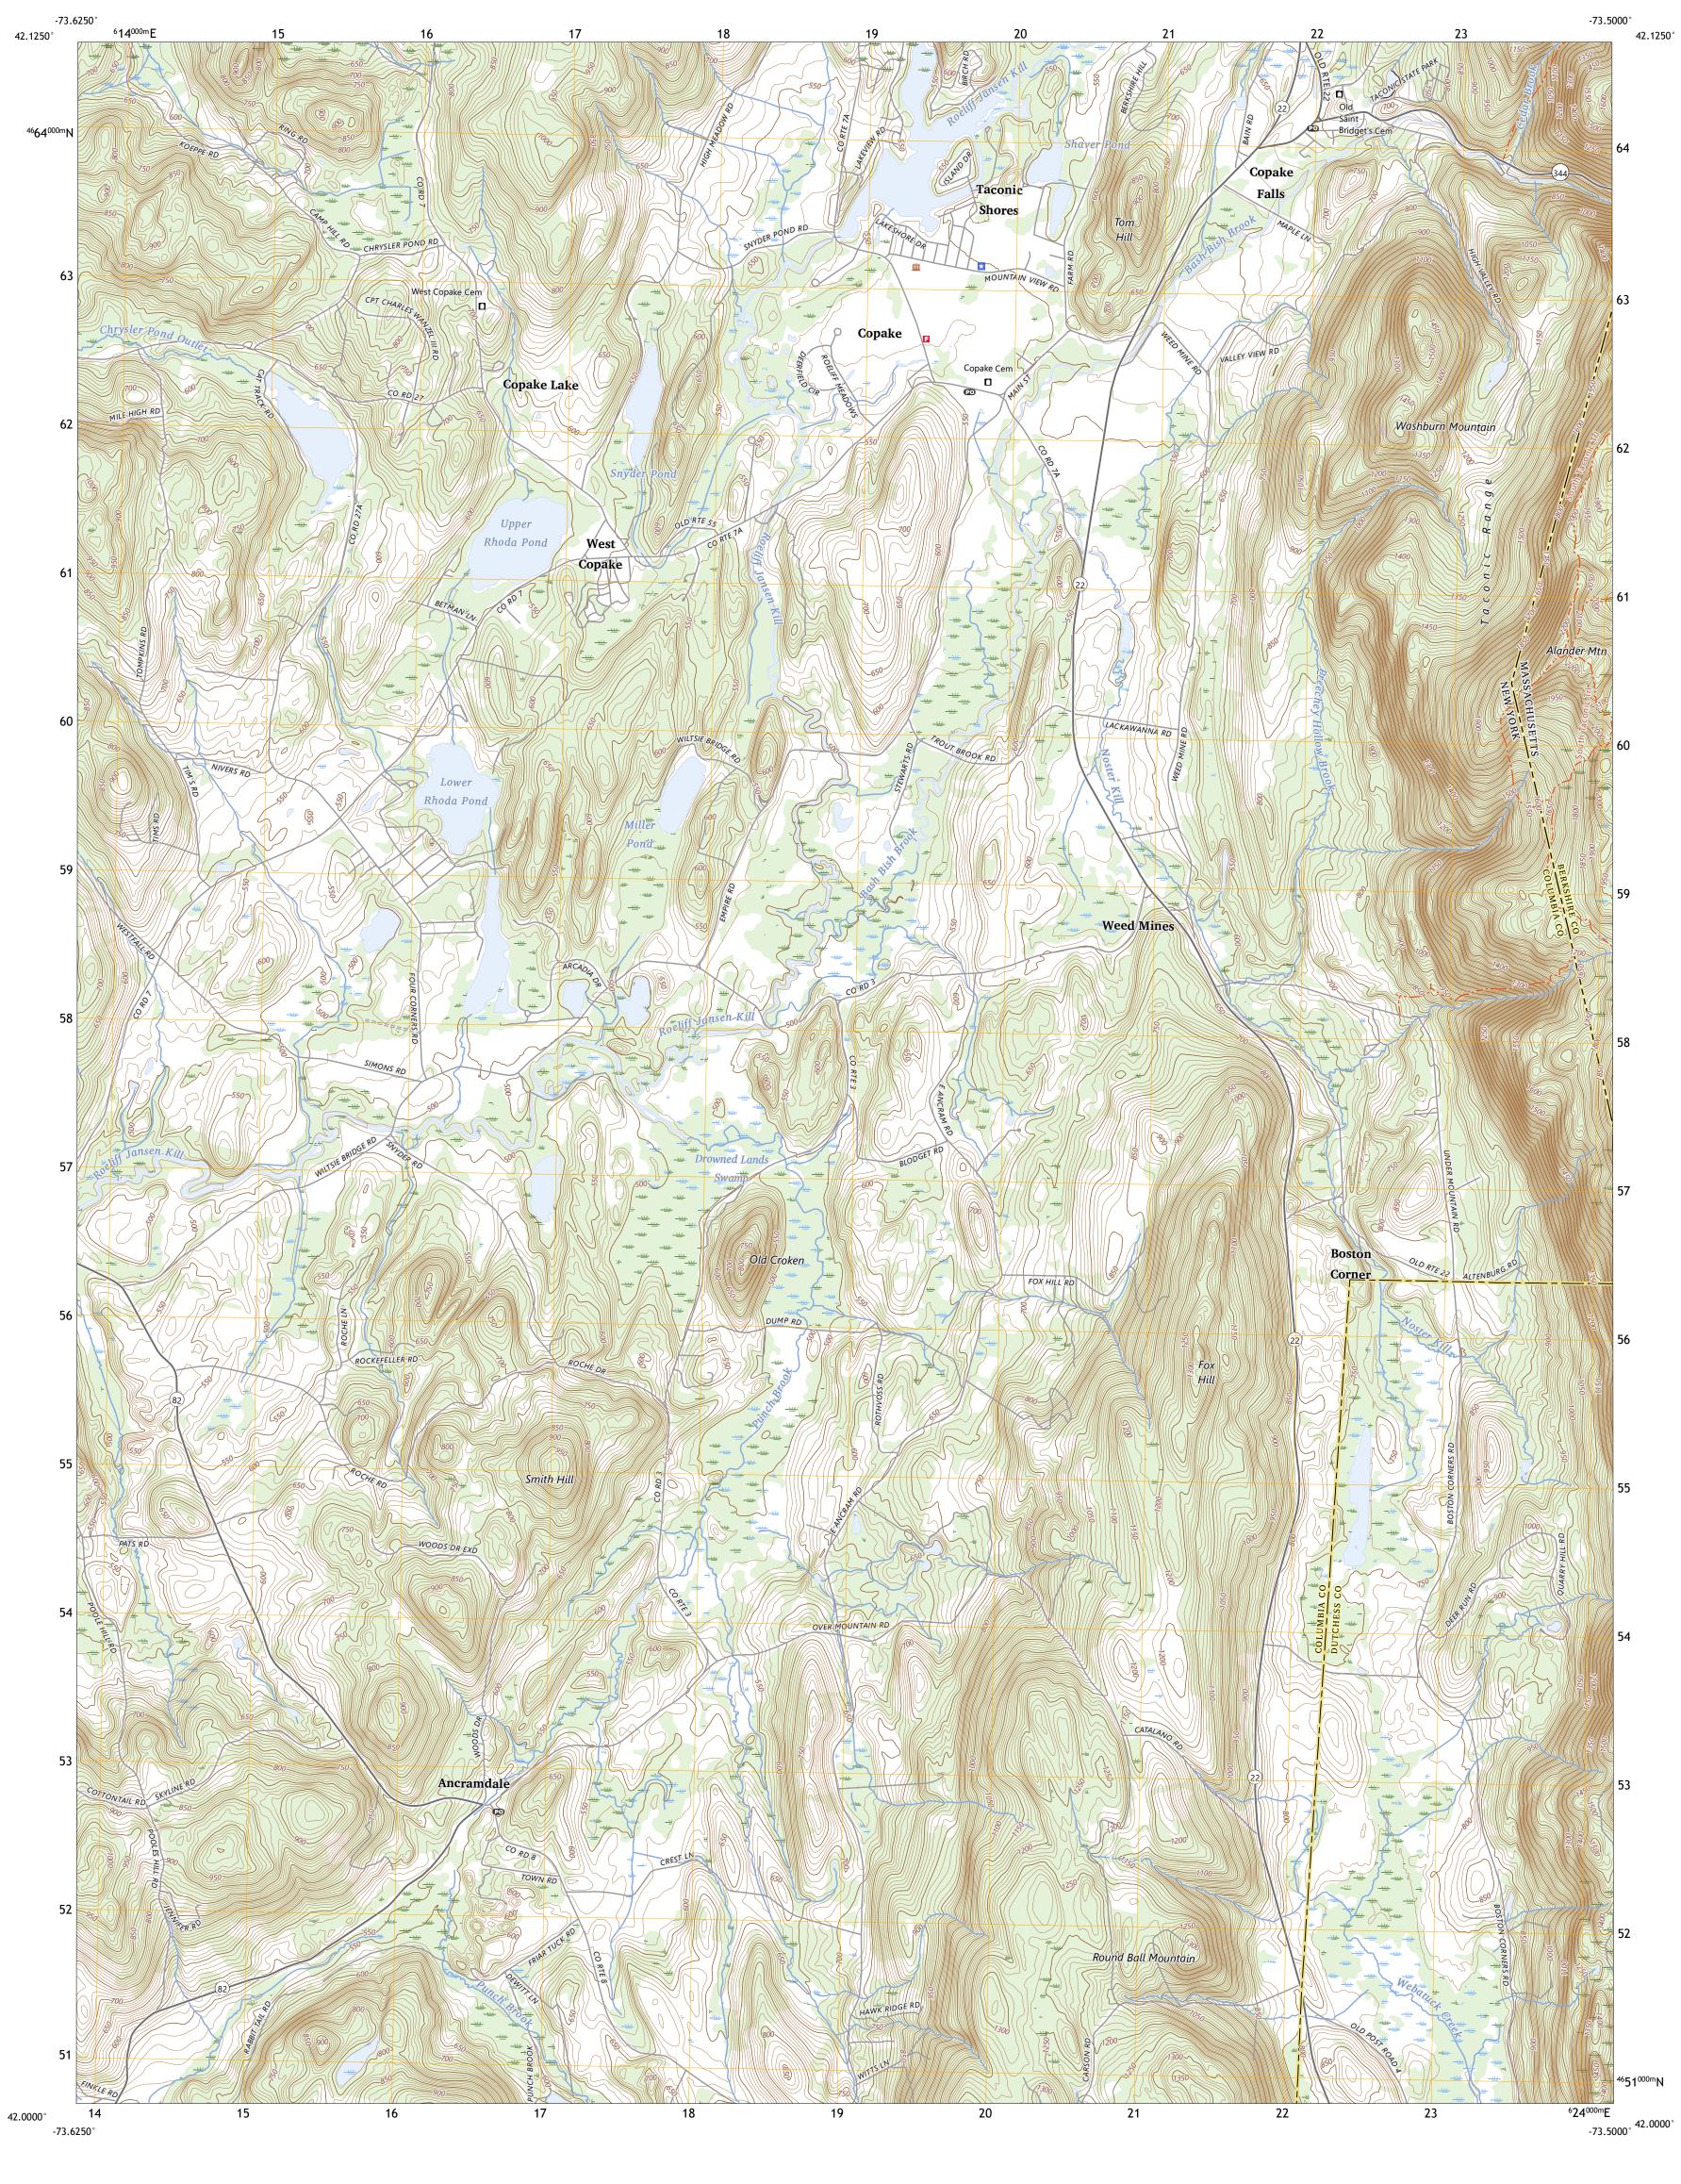

6 Pine Plains 7 Millerton

8 Sharon

ADJOINING QUADRANGLES

COPAKE, NY, MA

2023

Produced by the United States Geological Survey

This map is not a legal document. Boundaries may be generalized for this map scale. Private lands within government reservations may not be shown. Obtain permission before