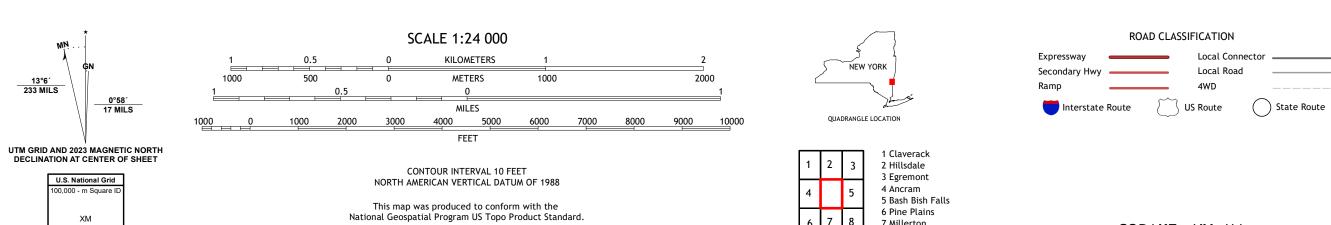

6 Pine Plains 7 Millerton

8 Sharon

ADJOINING QUADRANGLES

COPAKE, NY, MA

2023

Produced by the United States Geological Survey

This map is not a legal document. Boundaries may be generalized for this map scale. Private lands within government reservations may not be shown. Obtain permission before

..FWS National Wetlands Inventory 2001 - 2008

XM

Grid Zone Designation

North American Datum of 1983 (NAD83) World Geodetic System of 1984 (WGS84). Projection and 1 000-meter grid:Universal Transverse Mercator, Zone 18T