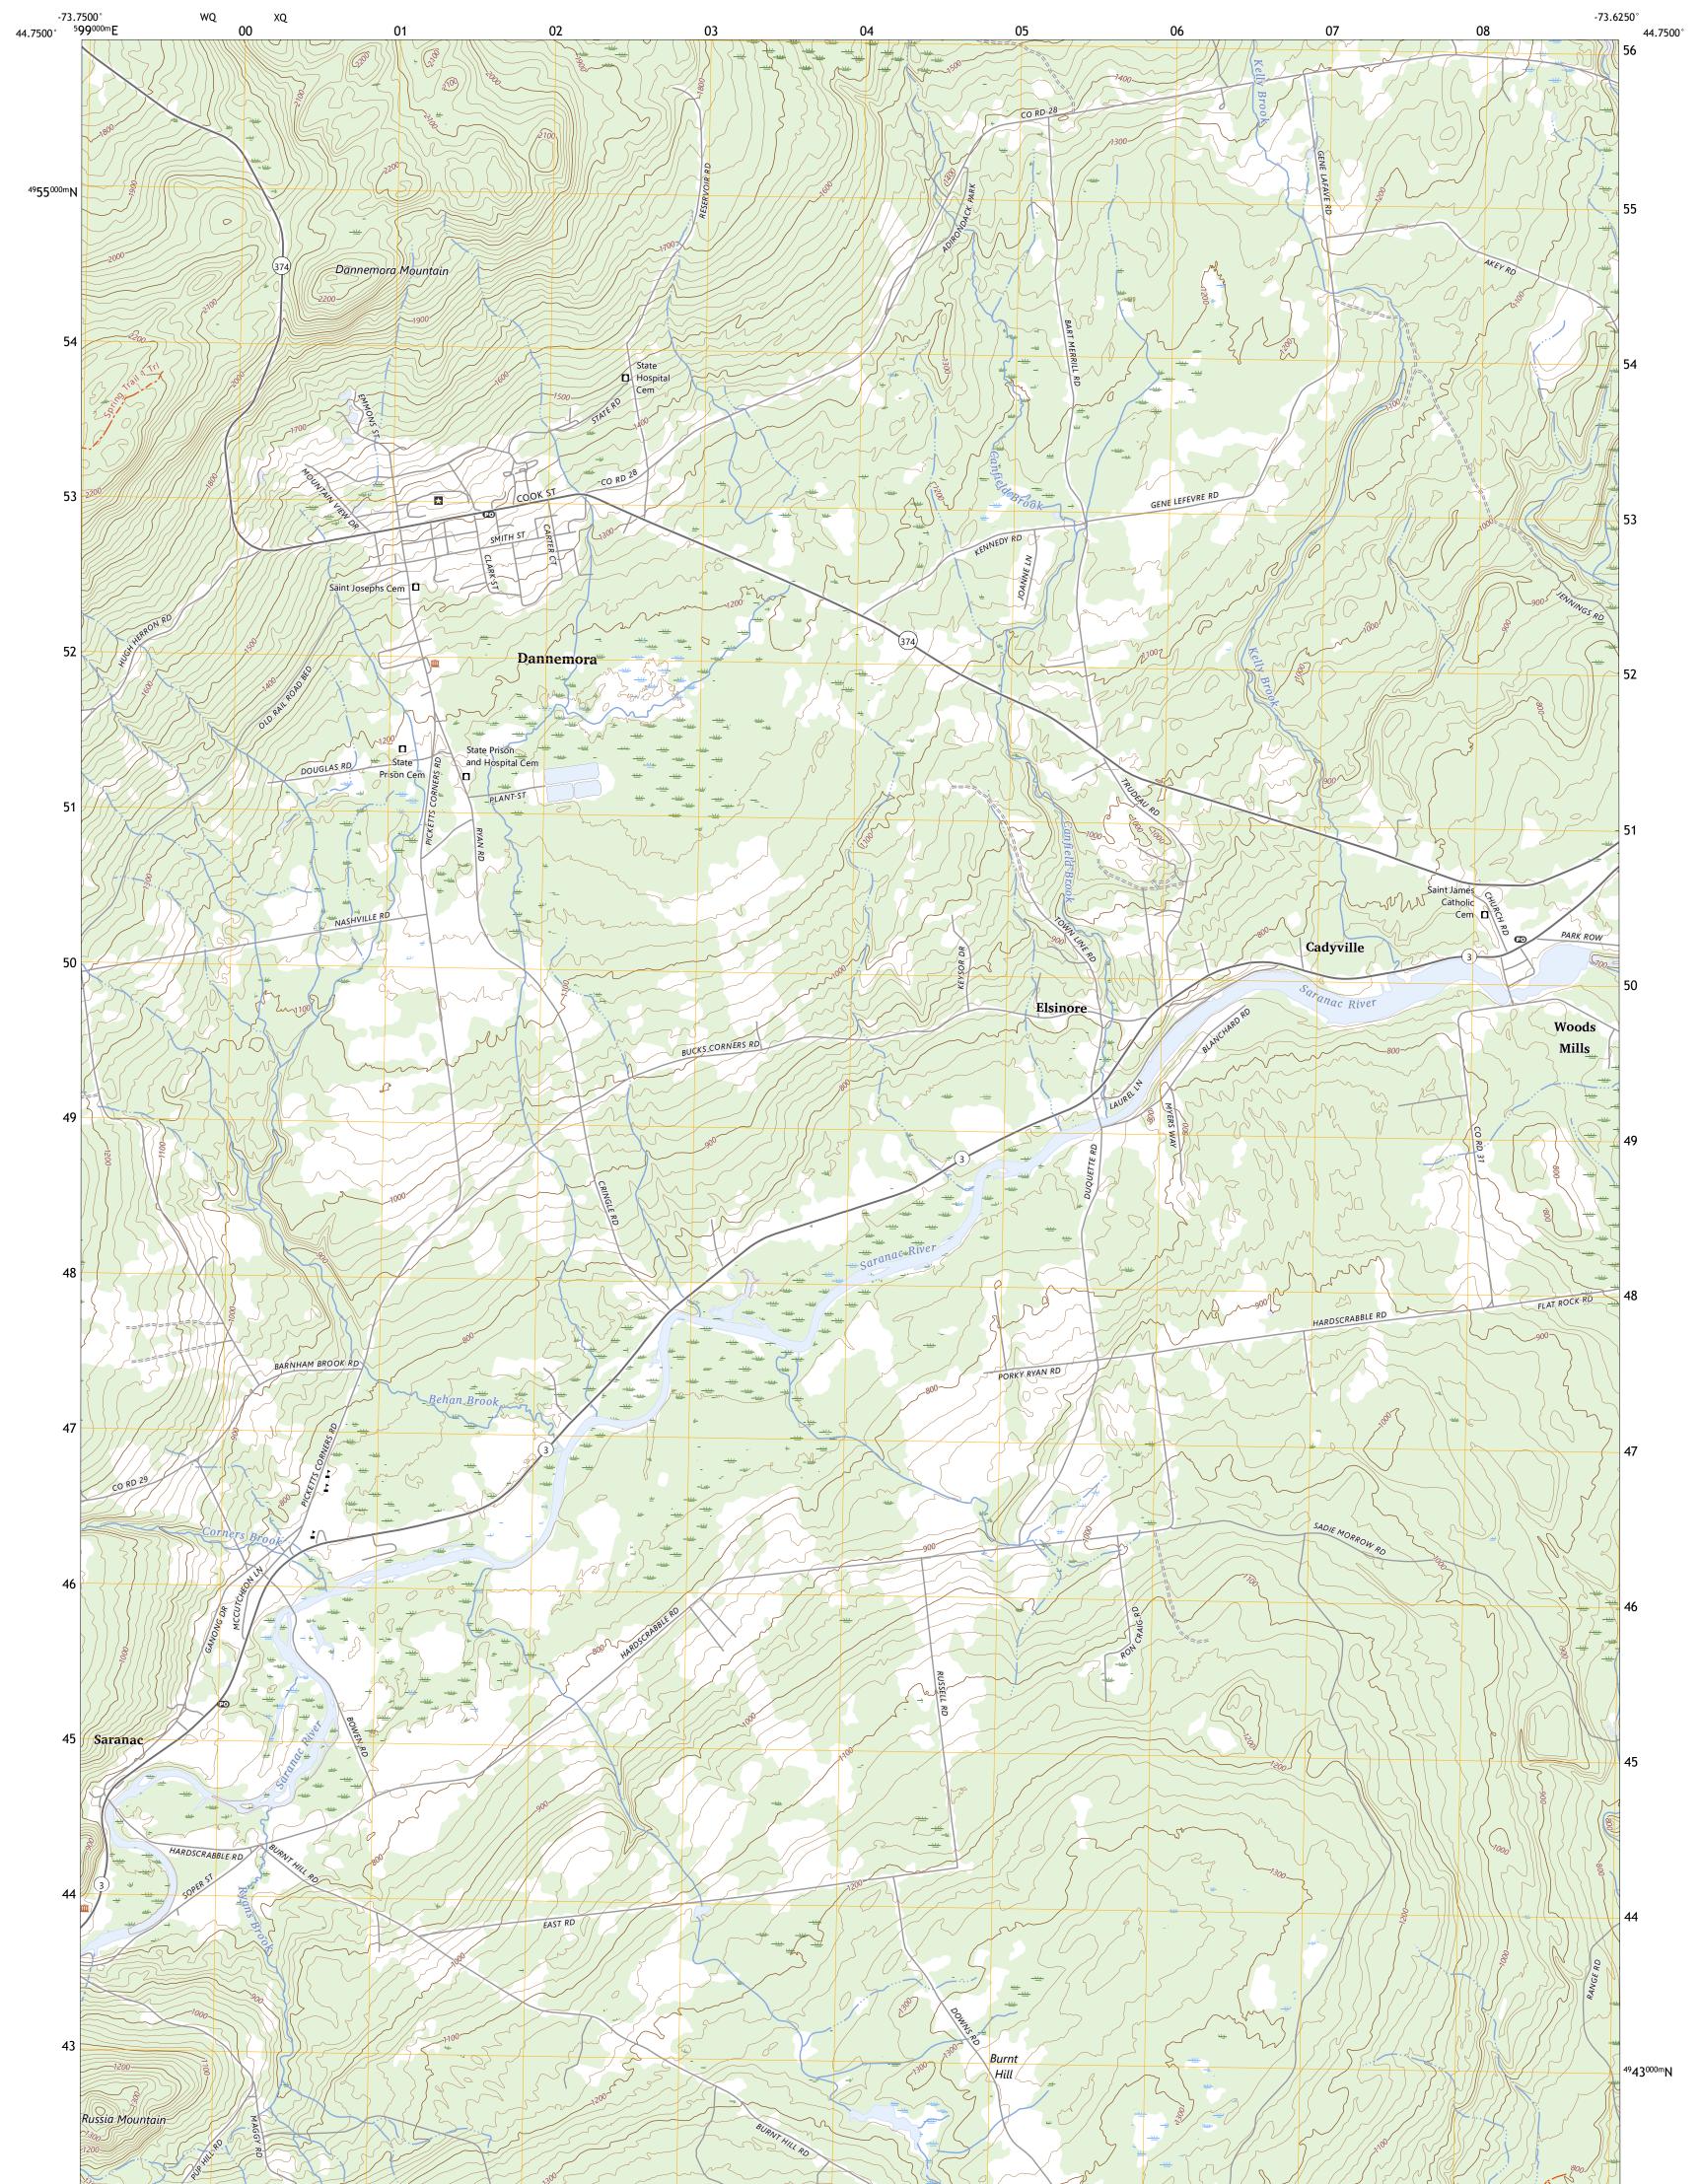

## U.S. DEPARTMENT OF THE INTERIOR U.S. GEOLOGICAL SURVEY

DANNEMORA QUADRANGLE NEW YORK - CLINTON COUNTY 7.5-MINUTE SERIES

**Produced by the United States Geological Survey** North American Datum of 1983 (NAD83) World Geodetic System of 1984 (WGS84). Projection and 1 000-meter grid:Universal Transverse Mercator, Zone 18T This map is not a legal document. Boundaries may be generalized for this map scale. Private lands within government reservations may not be shown. Obtain permission before entering private lands.