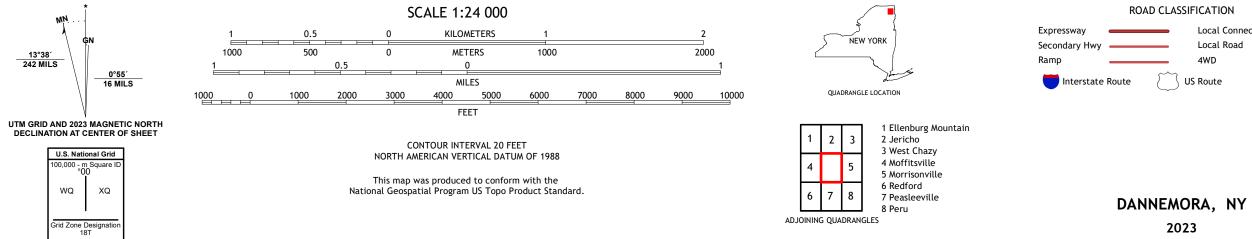

## U.S. DEPARTMENT OF THE INTERIOR U.S. GEOLOGICAL SURVEY

DANNEMORA QUADRANGLE NEW YORK - CLINTON COUNTY 7.5-MINUTE SERIES

**Produced by the United States Geological Survey** North American Datum of 1983 (NAD83) World Geodetic System of 1984 (WGS84). Projection and 1 000-meter grid:Universal Transverse Mercator, Zone 18T This map is not a legal document. Boundaries may be generalized for this map scale. Private lands within government reservations may not be shown. Obtain permission before entering private lands.