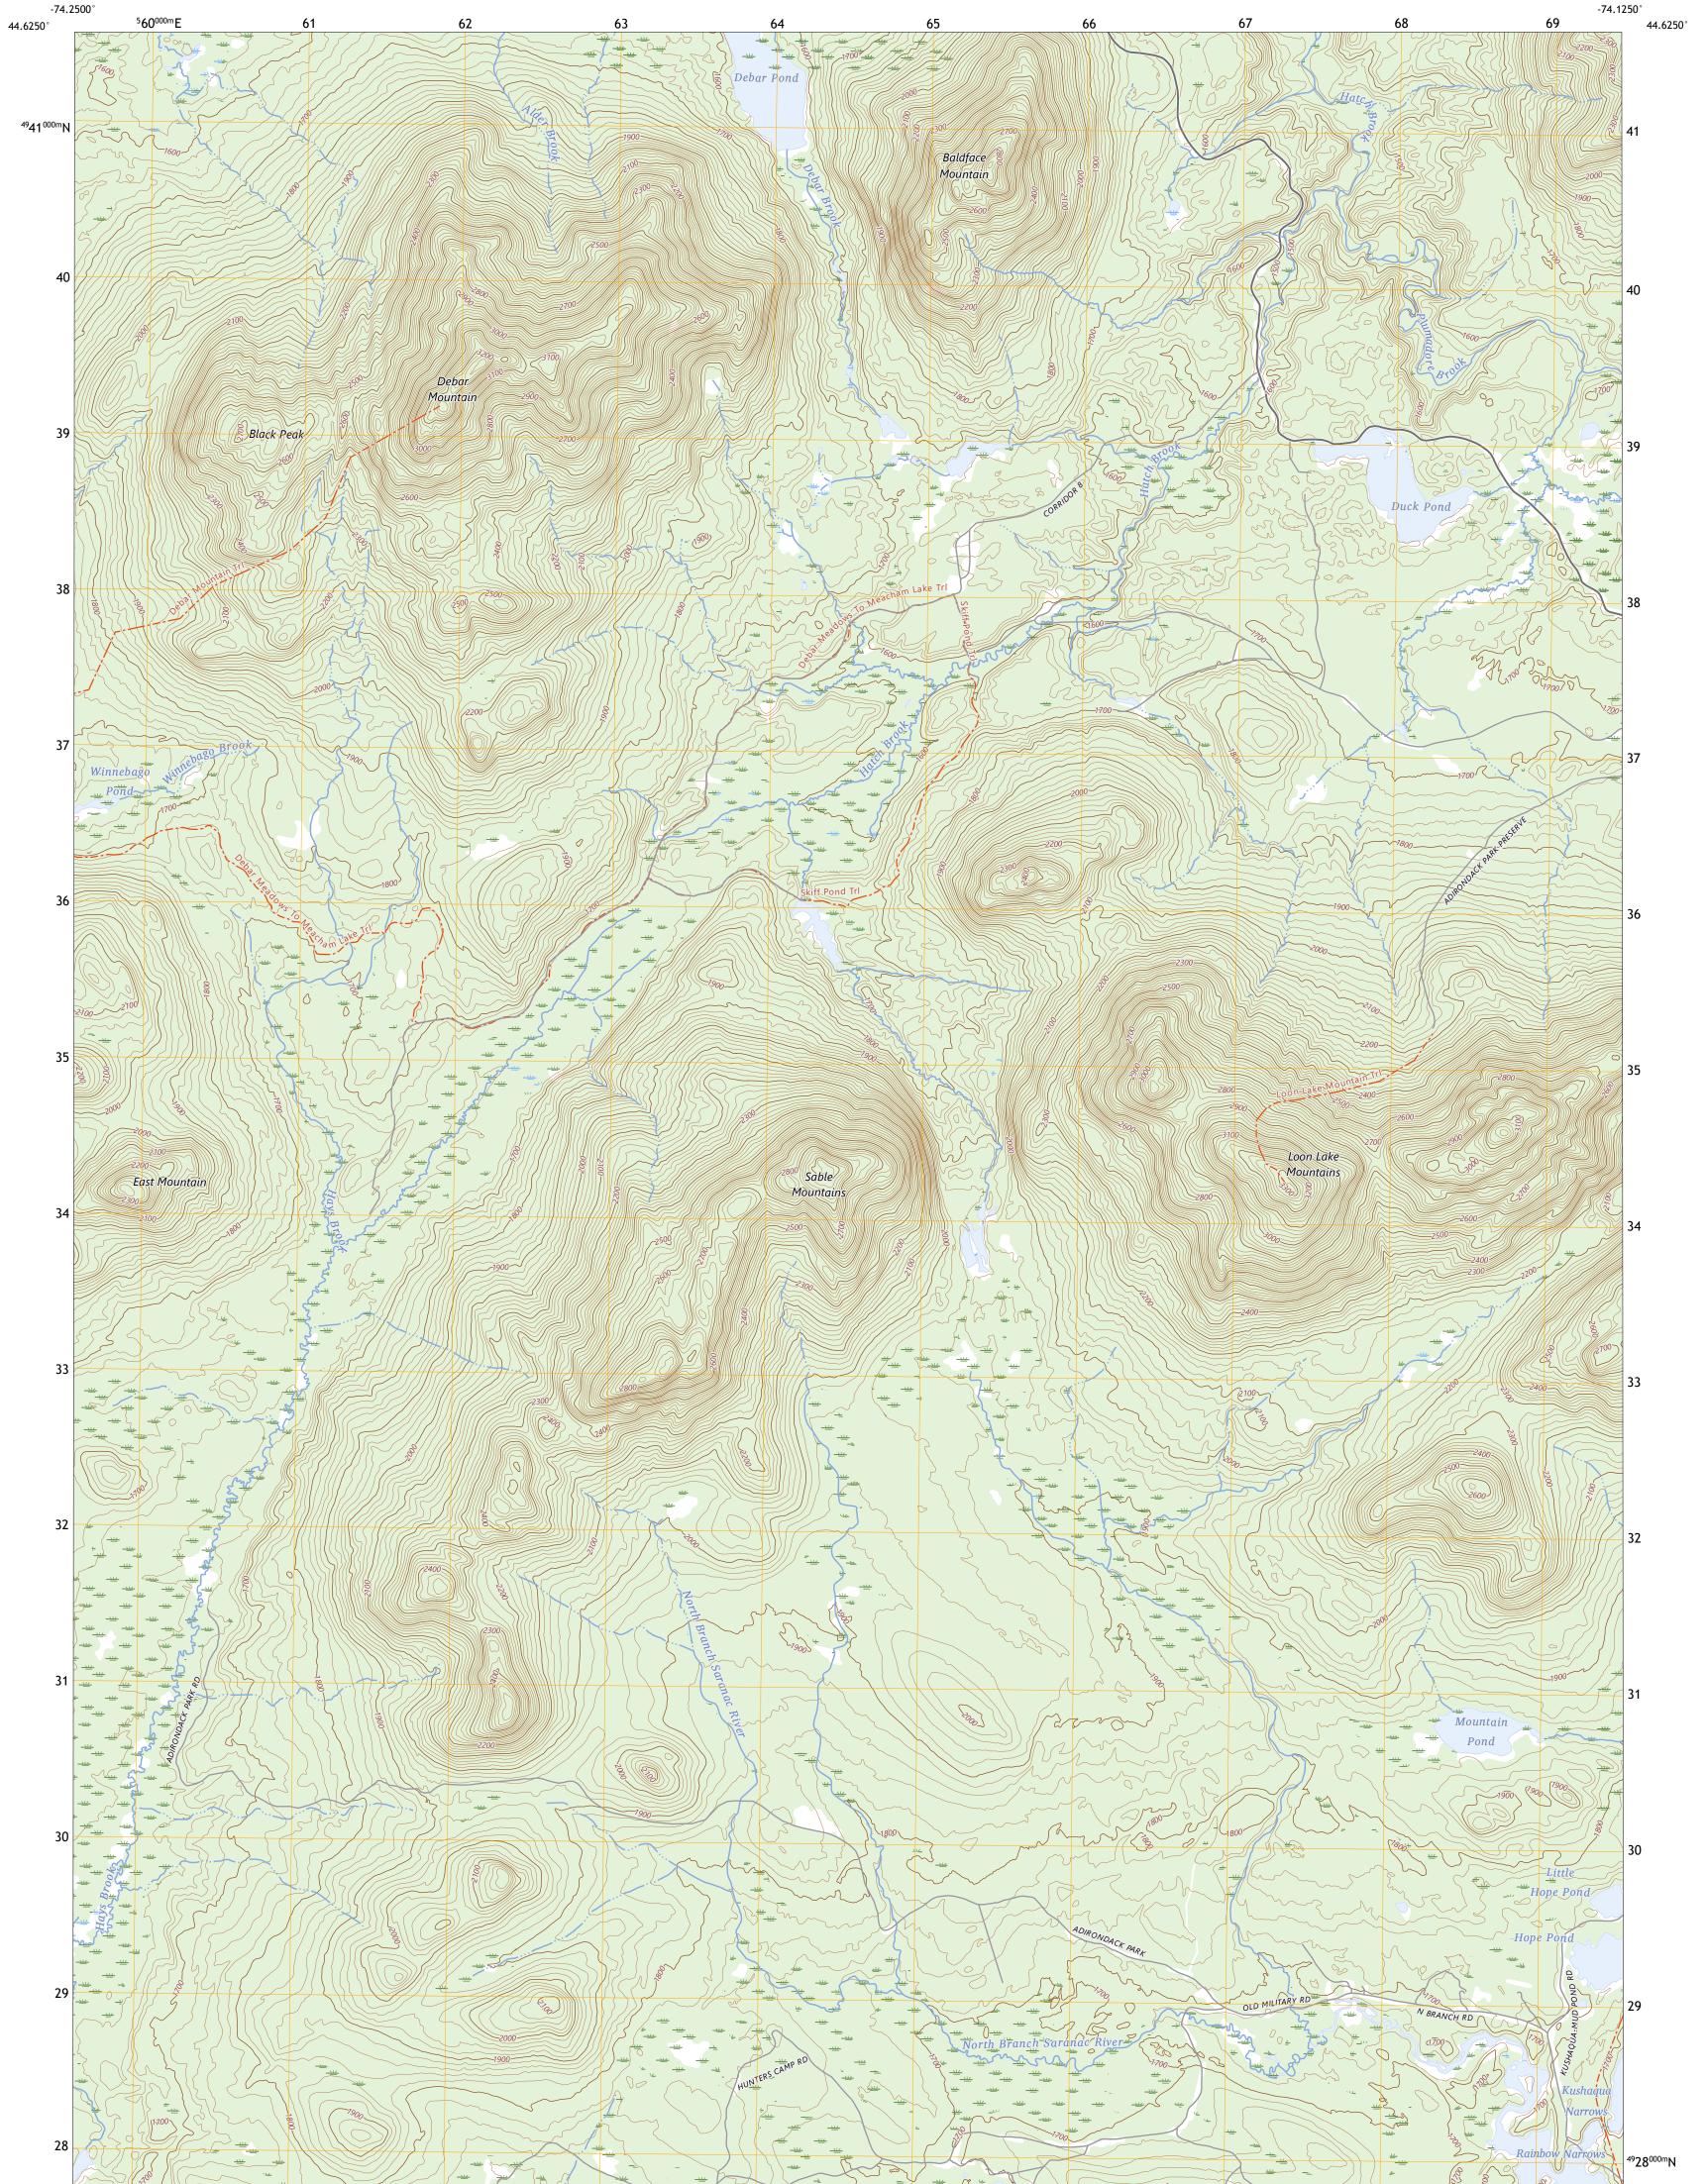

## U.S. DEPARTMENT OF THE INTERIOR U.S. GEOLOGICAL SURVEY

DEBAR MOUNTAIN QUADRANGLE NEW YORK - FRANKLIN COUNTY 7.5-MINUTE SERIES

**Produced by the United States Geological Survey** North American Datum of 1983 (NAD83) World Geodetic System of 1984 (WGS84). Projection and 1 000-meter grid:Universal Transverse Mercator, Zone 18T This map is not a legal document. Boundaries may be generalized for this map scale. Private lands within government reservations may not be shown. Obtain permission before entering private lands.