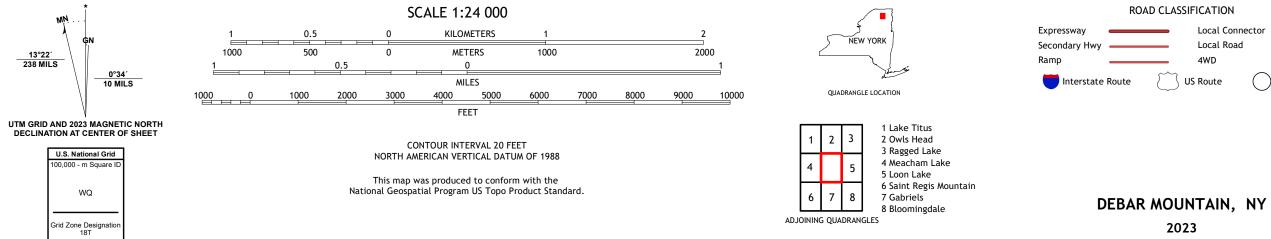

## U.S. DEPARTMENT OF THE INTERIOR U.S. GEOLOGICAL SURVEY

DEBAR MOUNTAIN QUADRANGLE NEW YORK - FRANKLIN COUNTY 7.5-MINUTE SERIES

**Produced by the United States Geological Survey** North American Datum of 1983 (NAD83) World Geodetic System of 1984 (WGS84). Projection and 1 000-meter grid:Universal Transverse Mercator, Zone 18T This map is not a legal document. Boundaries may be generalized for this map scale. Private lands within government reservations may not be shown. Obtain permission before entering private lands.