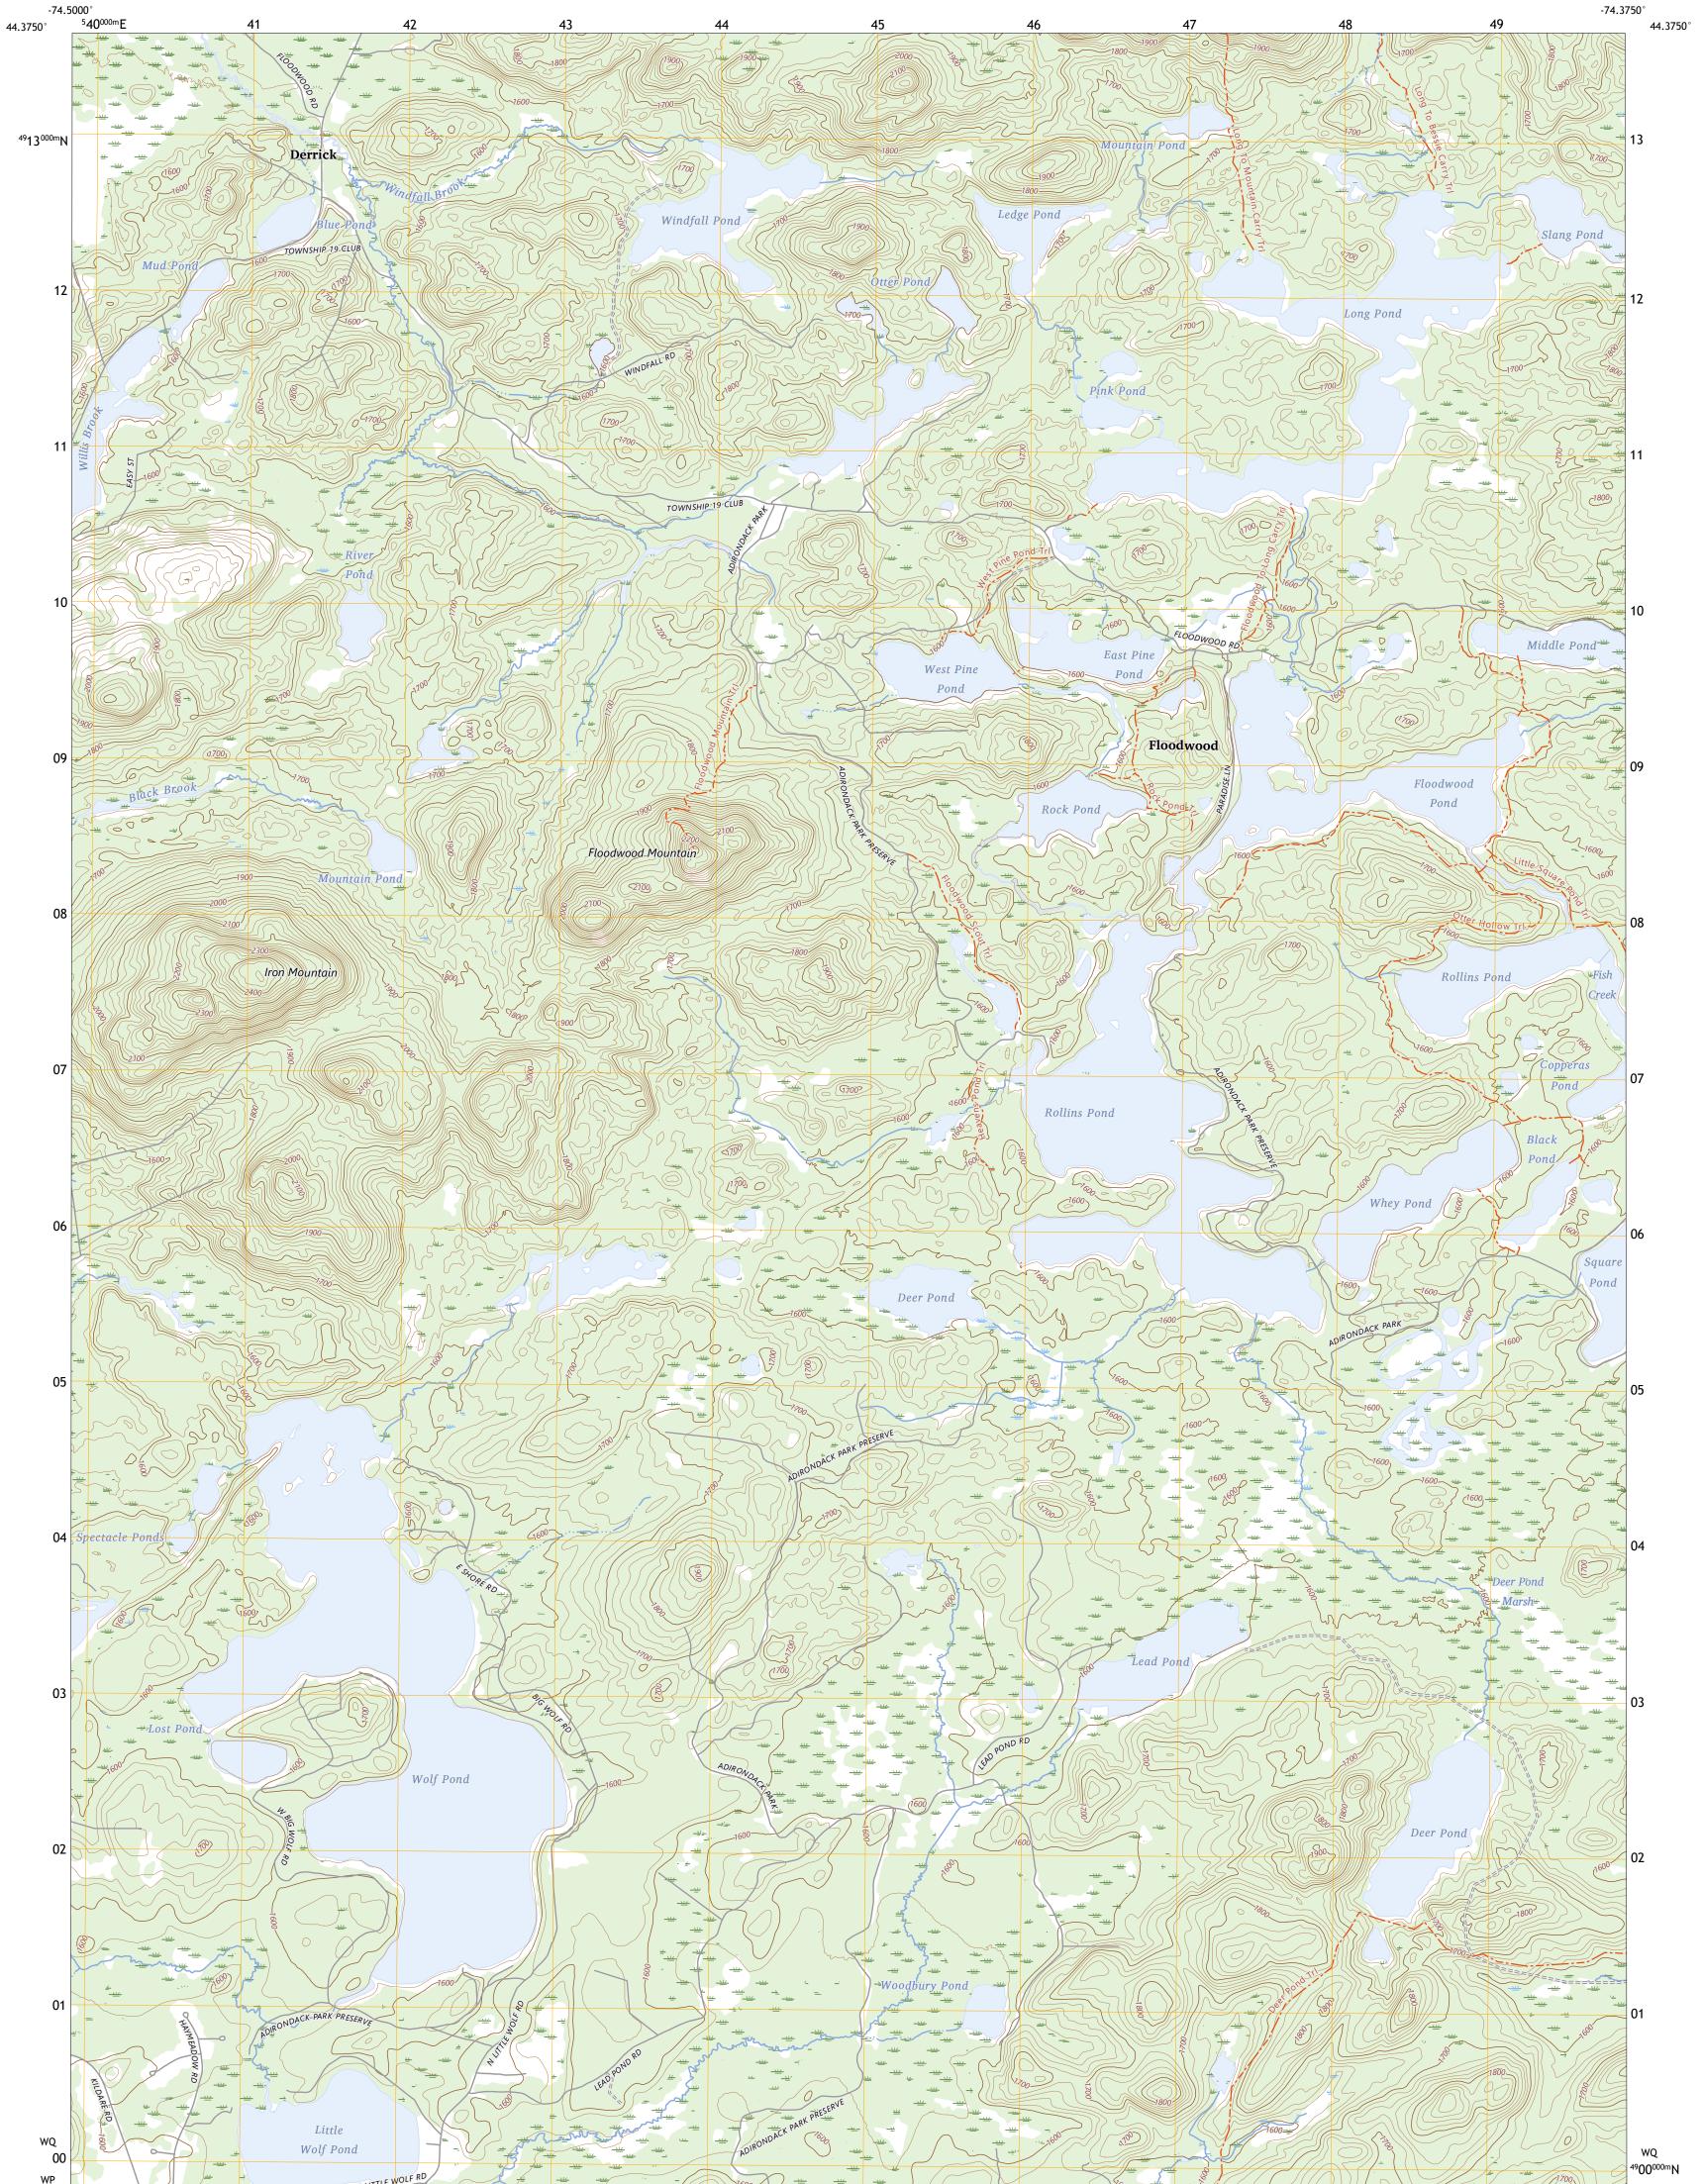

DERRICK QUADRANGLE NEW YORK - FRANKLIN COUNTY 7.5-MINUTE SERIES

Produced by the United States Geological Survey North American Datum of 1983 (NAD83) World Geodetic System of 1984 (WGS84). Projection and 1 000-meter grid:Universal Transverse Mercator, Zone 18T This map is not a legal document. Boundaries may be generalized for this map scale. Private lands within government reservations may not be shown. Obtain permission before entering private lands.