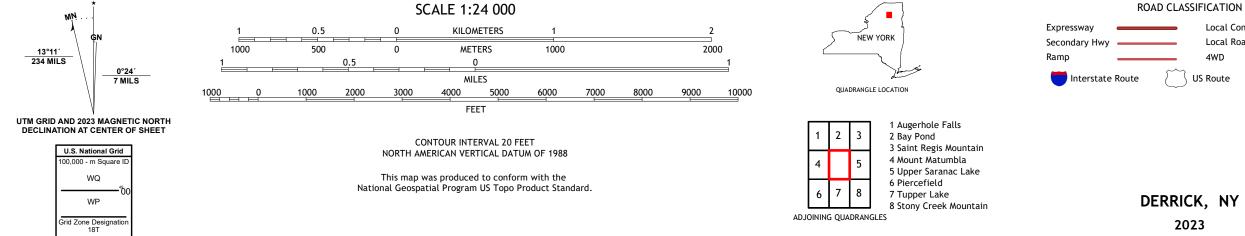

DERRICK QUADRANGLE NEW YORK - FRANKLIN COUNTY 7.5-MINUTE SERIES

Produced by the United States Geological Survey North American Datum of 1983 (NAD83) World Geodetic System of 1984 (WGS84). Projection and 1 000-meter grid:Universal Transverse Mercator, Zone 18T This map is not a legal document. Boundaries may be generalized for this map scale. Private lands within government reservations may not be shown. Obtain permission before entering private lands.